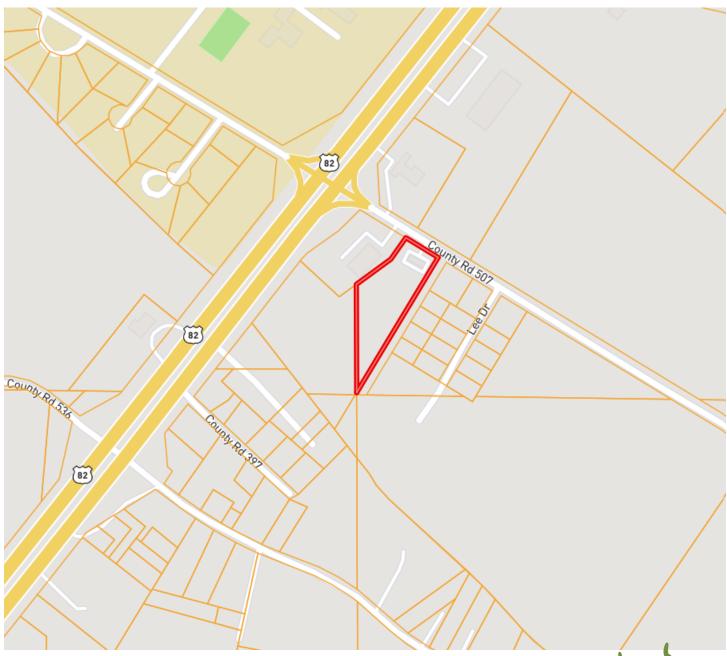

eloped commercially if needed. Itta Bena is home to Mississippi Valley State University and is between Indianola and Greenwood. Call Emerson today for a private showing!

<u>Directions from the intersection of Hwy 49 & Hwy 82 in Indianola, MS:</u> Travel East on Hwy 82 for approximately 18.9 miles. Turn right onto Sunflower Road and in 0.1 miles the destination is on the right.



Call me today!

EMERSON LOVELACE, REALTOR® Emerson@TomSmithLand.com 662.441.2500 office | 662.715.3302 cell









## Call me today!

EMERSON LOVELACE, REALTOR® Emerson@TomSmithLand.com 662.441.2500 office | 662.715.3302 cell





# AERIAL MAP



**Click for Interactive Map** 

Call me today!

EMERSON LOVELACE, REALTOR® Emerson@TomSmithLand.com 662.441.2500 office | 662.715.3302 cell





## **OWNERSHIP MAP**











## DIRECTIONAL MAP



#### Address: 101 Sunflower Road, Itta Bena, MS 38941

<u>Directions from the intersection of Hwy 49 & Hwy 82 in Indianola, MS:</u> Travel East on Hwy 82 for approximately 18.9 miles. Turn right onto Sunflower Road and in 0.1 miles the destination is on the right. <u>Click for Google Map directions.</u>