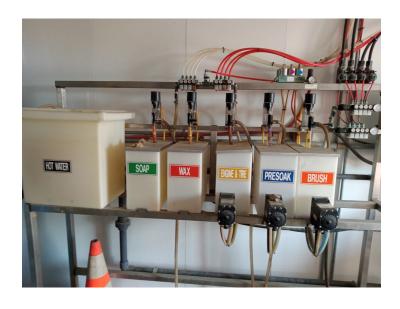

### **Ideal Car Wash in Itta Bena** Sunflower County, MS

101 Sunflower Road, Itta Bena, MS 38941

Look at this car wash in Itta Bena located on a 2+/- acre tract just off Highway 82 in Sunflower County, MS. This four-bay car wash, not all currently working, is in the perfect spot for maximum exposure and is currently in high demand since there are no other carwashes in town. This property borders Dollar General on Highway 82 and could be developed commercially if needed. Itta Bena is home to Mississippi Valley State University and is between Indianola and Greenwood. Call Emerson today for a private showing!