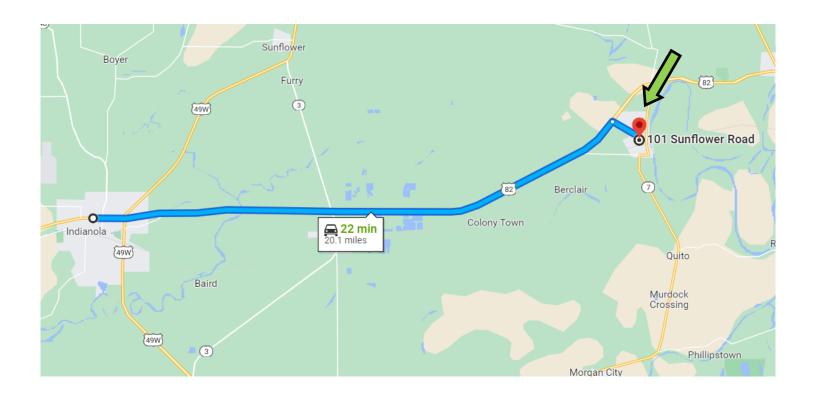

## DIRECTIONAL MAP

<u>Directions from the intersection of Hwy 49 & Hwy 82 in Indianola, MS:</u> Travel East on Hwy 82 for approximately 18.9 miles. Turn right onto Sunflower Road and in 0.1 miles the destination is on the right.

#### Address: 101 Sunflower Road, Itta Bena, MS 38941

<u>Directions from the intersection of Hwy 49 & Hwy 82 in Indianola, MS:</u> Travel East on Hwy 82 for approximately 18.9 miles. Turn right onto Sunflower Road and in 0.1 miles the destination is on the right. <u>Click for Google Map directions.</u>