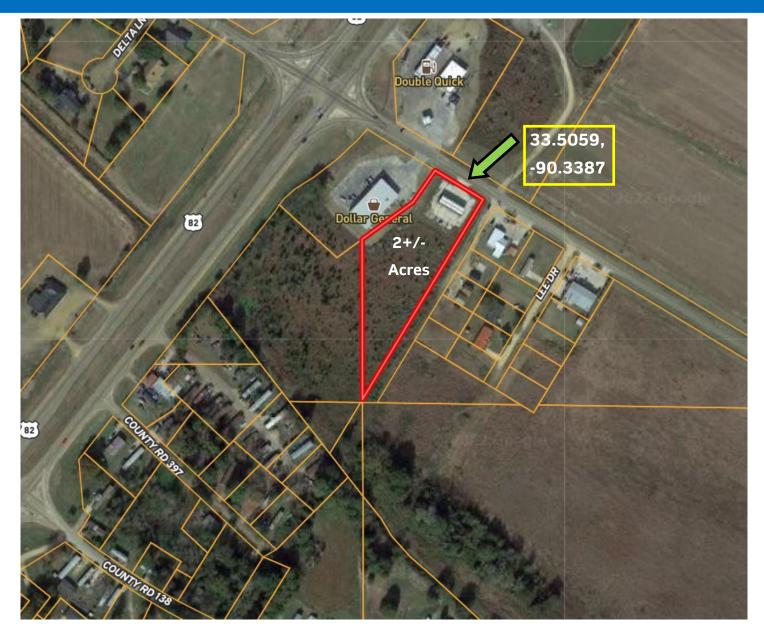

# AERIAL MAP

**Click for Interactive Map** 

Call me today!

EMERSON LOVELACE, REALTOR® Emerson@TomSmithLand.com 662.441.2500 office | 662.715.3302 cell

### **Ideal Car Wash in Itta Bena** Sunflower County, MS

101 Sunflower Road, Itta Bena, MS 38941

Look at this car wash in Itta Bena located on a 2+/- acre tract just off Highway 82 in Sunflower County, MS. This four-bay car wash, not all currently working, is in the perfect spot for maximum exposure and is currently in high demand since there are no other carwashes in town. This property borders Dollar General on Highway 82 and could be developed commercially if needed. Itta Bena is home to Mississippi Valley State University and is between Indianola and Greenwood. Call Emerson today for a private showing!