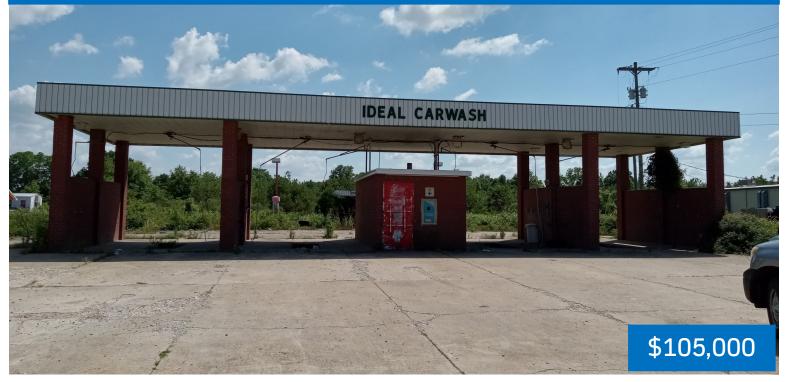

### **Ideal Car Wash in Itta Bena** Sunflower County, MS

101 Sunflower Road, Itta Bena, MS 38941

Look at this car wash in Itta Bena located on a 2+/- acre tract just off Highway 82 in Sunflower County, MS. This four-bay car wash, not all currently working, is in the perfect spot for maximum exposure and is currently in high demand since there are no other carwashes in town. This property borders Dollar General on Highway 82 and could be developed commercially if needed. Itta Bena is home to Mississippi Valley State University and is between Indianola and Greenwood. Call Emerson today for a private showing!