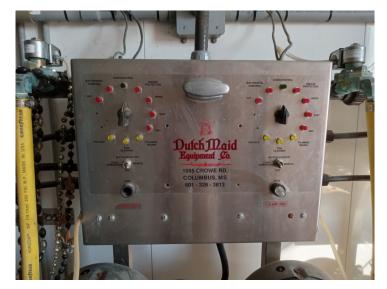

### **Ideal Car Wash in Itta Bena** Sunflower County, MS

101 Sunflower Road, Itta Bena, MS 38941

Look at this car wash in Itta Bena located on a 2+/- acre tract just off Highway 82 in Sunflower County, MS. This four-bay car wash, not all currently working, is in the perfect spot for maximum exposure and is currently in high demand since there are no other carwashes in town. This property borders Dollar General on Highway 82 and could be developed commercially if needed. Itta Bena is home to Mississippi Valley State University and is between Indianola and Greenwood. Call Emerson today for a private showing!