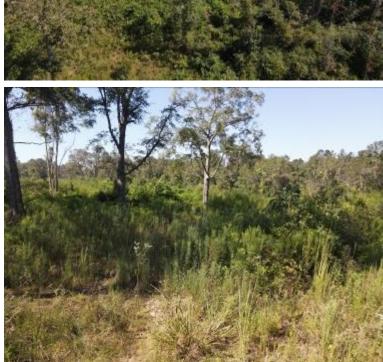

### 14.5+/- Acre Homesite in Pike County, MS

Come and see this fantastic property outside Magnolia in Pike County, MS. This 14.5+/- acre property is a home seeker's dream. With no restrictions, utilities available at the road, and many home sites available, this property will provide serenity and solitude to its new owners. The gently rolling hills provide fantastic views, and wildlife is abundant. The property has a perimeter road, and a homesite has previously been cleared. The half-acre pond, stocked many years ago, provides beautiful views and recreational opportunities. This previously logged property is a prime candidate to be turned into pastureland for a mini farm or other agricultural activity.