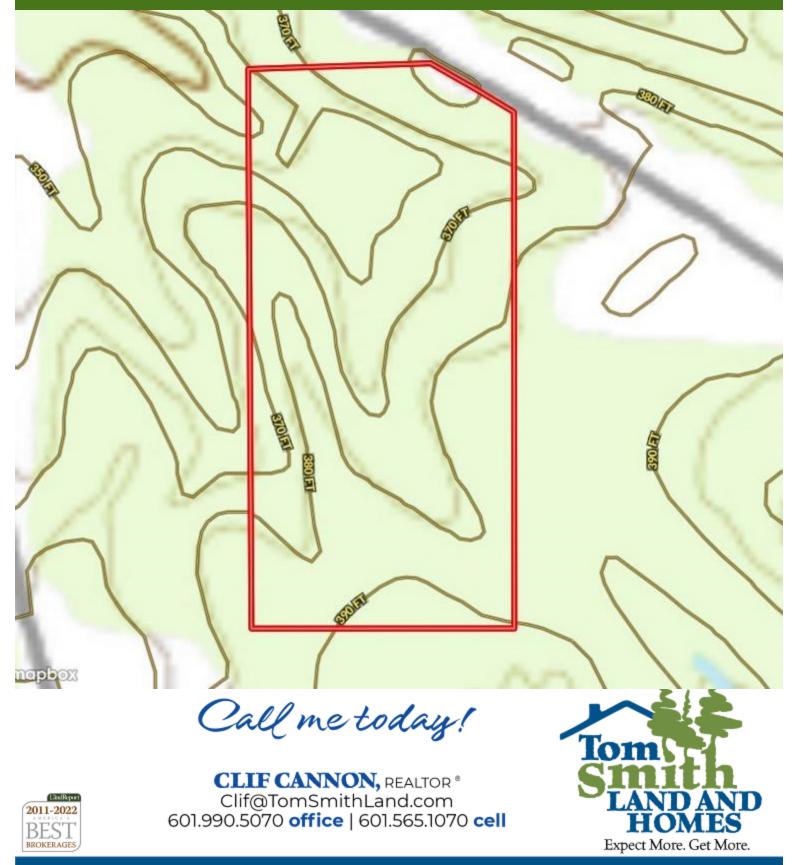

ANNON, REALTOR® Clif@TomSmithLand.com 601.990.5070 office | 601.565.1070 cell



TomSmithLandandHomes.com

2011-2022

BEST

BROKERAGE



Call me today!



CLIF CANNON, REALTOR® Clif@TomSmithLand.com 601.990.5070 office | 601.565.1070 cell



#### TomSmithLandandHomes.com







Call me today!



CLIF CANNON, REALTOR Clif@TomSmithLand.com 601.990.5070 office | 601.565.1070 cell



# TomSmithLandandHomes.com

### **Aerial Map**

MAGNOLI

31.1088, -90.4239

#### 14.5+/- Acres

#### **Interactive Map**

Call me today!



CLIF CANNON, REALTOR® Clif@TomSmithLand.com 601.990.5070 office | 601.565.1070 cell



#### TomSmithLandandHomes.com

### Flood Map







CLIF CANNON, REALTOR® Clif@TomSmithLand.com 601.990.5070 office | 601.565.1070 cell



TomSmithLandandHomes.com

### **Topographic Map**



#### TomSmithLandandHomes.com

## **Ownership Map**



Call me today!



LindReport 2011-2022

BEST



#### TomSmithLandandHomes.com

## **Directional Map**



<u>Directions from the intersection of I-55 and MS-48 in Magnolia MS</u>: Exit I-55 at exit 10 and travel east on MS-48 for 1.9 miles. At the "Y" continue straight onto Magnolia Progress Road and travel for 2.5 miles. The property will be on the right.

000 Magnolia Progress Road Magnolia, MS 39652

Call me today!



CLIF CANNON, REALTOR® Clif@TomSmithLand.com 601.990.5070 office | 601.565.1070 cell



TomSmithLandandHomes.com