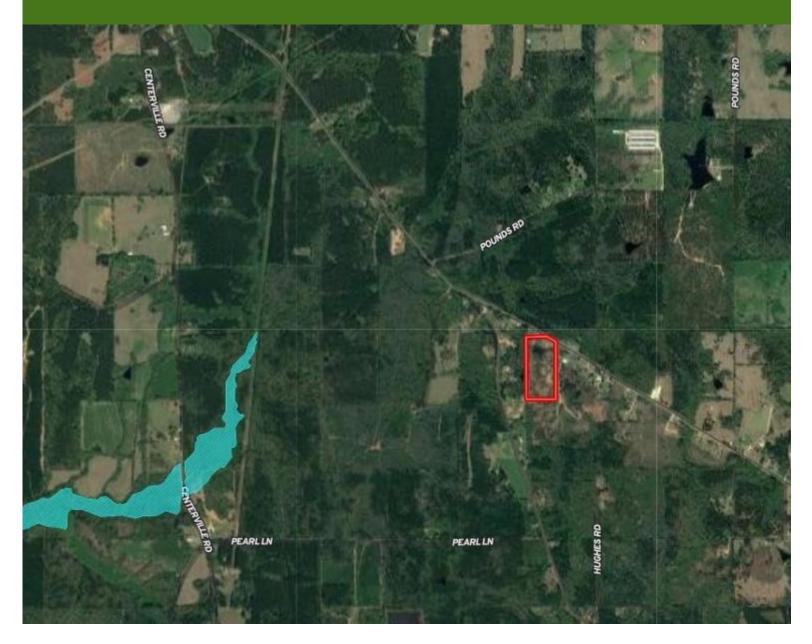

ue straight onto Magnolia Progress Road and travel for 2.5 miles. The property will be on the right.

<u>Google Maps</u>

Call me today!

CLIF CANNON, REALTOR® Clif@TomSmithLand.com 601.990.5070 office | 601.565.1070 cell



TomSmithLandandHomes.com

2011-2022

BEST

BROKERAGE



Call me today!



CLIF CANNON, REALTOR® Clif@TomSmithLand.com 601.990.5070 office | 601.565.1070 cell



#### TomSmithLandandHomes.com







Call me today!



CLIF CANNON, REALTOR Clif@TomSmithLand.com 601.990.5070 office | 601.565.1070 cell



# TomSmithLandandHomes.com

### **Aerial Map**

MAGNOLI

31.1088, -90.4239

#### 14.5+/- Acres

#### **Interactive Map**

Call me today!



CLIF CANNON, REALTOR® Clif@TomSmithLand.com 601.990.5070 office | 601.565.1070 cell



#### TomSmithLandandHomes.com

### Flood Map







CLIF CANNON, REALTOR® Clif@TomSmithLand.com 601.990.5070 office | 601.565.1070 cell



TomSmithLandandHomes.com

### **Topographic Map**



#### TomSmithLandandHomes.com

## **Ownership Map**



Call me today!



LindReport 2011-2022

BEST



#### TomSmithLandandHomes.com

## **Directional Map**



<u>Directions from the intersection of I-55 and MS-48 in Magnolia MS</u>: Exit I-55 at exit 10 and travel east on MS-48 for 1.9 miles. At the "Y" continue straight onto Magnolia Progress Road and travel for 2.5 miles. The property will be on the right.

000 Magnolia Progress Road Magnolia, MS 39652

Call me today!



CLIF CANNON, REALTOR® Clif@TomSmithLand.com 601.990.5070 office | 601.565.1070 cell



TomSmithLandandHomes.com