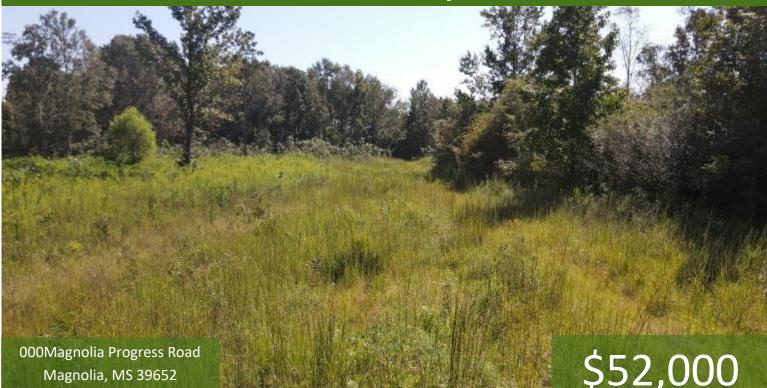

### 14.5+/- Acre Homesite in Pike County, MS

Come and see this fantastic property outside Magnolia in Pike County, MS. This 14.5+/- acre property is a home seeker's dream. With no restrictions, utilities available at the road, and many home sites available, this property will provide serenity and solitude to its new owners. The gently rolling hills provide fantastic views, and wildlife is abundant. The property has a perimeter road, and a homesite has previously been cleared. The half-acre pond, stocked many years ago, provides beautiful views and recreational opportunities. This previously logged property is a prime candidate to be turned into pastureland for a mini farm or other agricultural activity.

000 Magnolia Progress Road Magnolia, MS 39652

Call me today!

CLIF CANNON, REALTOR® Clif@TomSmithLand.com 601.990.5070 office | 601.565.1070 cell

TomSmithLandandHomes.com