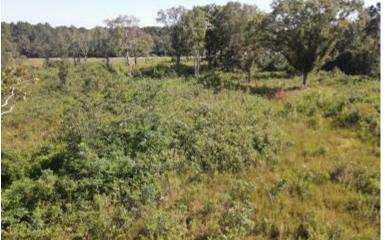

### 14.5+/- Acre Homesite in Pike County, MS

Come and see this fantastic property outside Magnolia in Pike County, MS. This 14.5+/- acre property is a home seeker's dream. With no restrictions, utilities available at the road, and many home sites available, this property will provide serenity and solitude to its new owners. The gently rolling hills provide fantastic views, and wildlife is abundant. The property has a perimeter road, and a homesite has previously been cleared. The half-acre pond, stocked many years ago, provides beautiful views and recreational opportunities. This previously logged property is a prime candidate to be turned into pastureland for a mini farm or other agricultural activity.