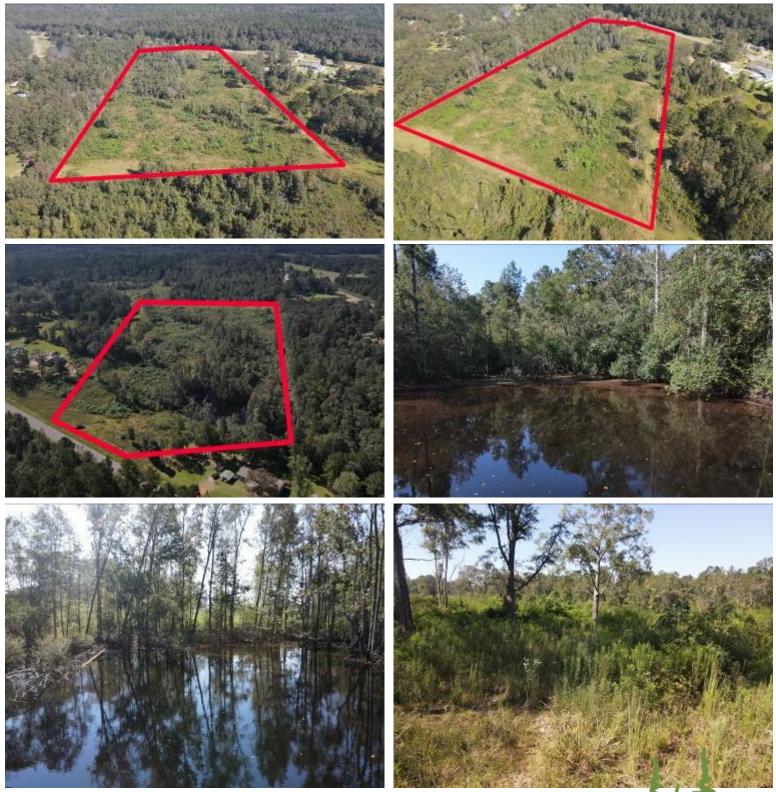

### 14.5+/- Acre Homesite in Pike County, MS

Come and see this fantastic property outside Magnolia in Pike County, MS. This 14.5+/- acre property is a home seeker's dream. With no restrictions, utilities available at the road, and many home sites available, this property will provide serenity and solitude to its new owners. The gently rolling hills provide fantastic views, and wildlife is abundant. The property has a perimeter road, and a homesite has previously been cleared. The half-acre pond, stocked many years ago, provides beautiful views and recreational opportunities. This previously logged property is a prime candidate to be turned into pastureland for a mini farm or other agricultural activity.

#### 14.5+/- Acres