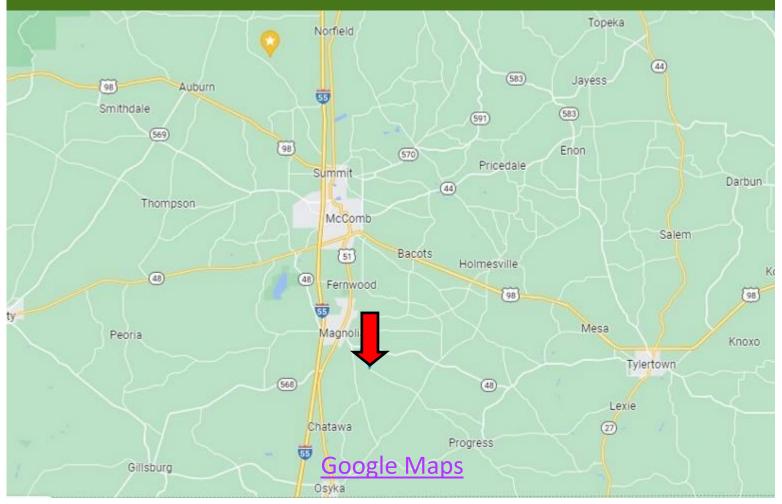

<u>Directions from the intersection of I-55 and MS-48 in Magnolia MS</u>: Exit I-55 at exit 10 and travel east on MS-48 for 1.9 miles. At the "Y" continue straight onto Magnolia Progress Road and travel for 2.5 miles. The property will be on the right.

<u>Google Maps</u>

Call me today!

CLIF CANNON, REALTOR® Clif@TomSmithLand.com 601.990.5070 office | 601.565.1070 cell

TomSmithLandandHomes.com

2011-2022

BEST

BROKERAGE

Call me today!

## **Directional Map**

<u>Directions from the intersection of I-55 and MS-48 in Magnolia MS</u>: Exit I-55 at exit 10 and travel east on MS-48 for 1.9 miles. At the "Y" continue straight onto Magnolia Progress Road and travel for 2.5 miles. The property will be on the right.