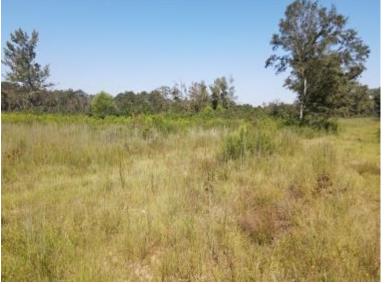

### 14.5+/- Acre Homesite in Pike County, MS

Come and see this fantastic property outside Magnolia in Pike County, MS. This 14.5+/- acre property is a home seeker's dream. With no restrictions, utilities available at the road, and many home sites available, this property will provide serenity and solitude to its new owners. The gently rolling hills provide fantastic views, and wildlife is abundant. The property has a perimeter road, and a homesite has previously been cleared. The half-acre pond, stocked many years ago, provides beautiful views and recreational opportunities. This previously logged property is a prime candidate to be turned into pastureland for a mini farm or other agricultural activity.