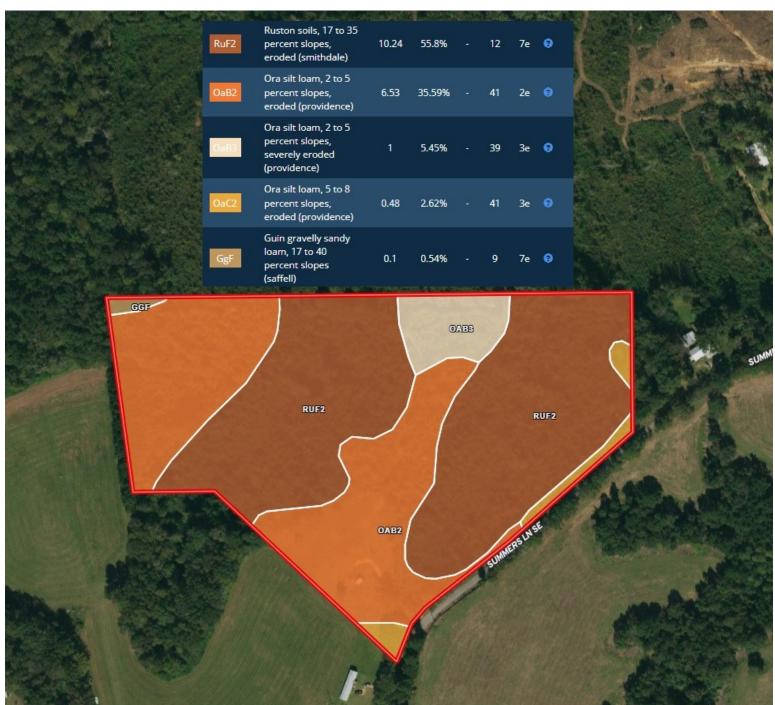

perty will be on your left. Address: 722 Summers Ln SE, Brookhaven MS.



## Google Map Link Call me today!

PRESTON SMITH, MANAGING BROKER Preston@TomSmithLand.com 601.990.5070 office | 601.209.7150 cell





















## Call me today!

PRESTON SMITH, MANAGING BROKER Preston@TomSmithLand.com 601.990.5070 office | 601.209.7150 cell





#### **Aerial Map**



**INTERACTIVE MAP LINK** 



PRESTON SMITH, MANAGING BROKER Preston@TomSmithLand.com 601.990.5070 office | 601.209.7150 cell





#### **Topography Map**



### Call me today!

PRESTON SMITH, MANAGING BROKER Preston@TomSmithLand.com 601.990.5070 office | 601.209.7150 cell





#### Flood Map



## Call me today!

PRESTON SMITH, MANAGING BROKER Preston@TomSmithLand.com 601.990.5070 office | 601.209.7150 cell





#### Soil Map



## Call me today!

PRESTON SMITH, MANAGING BROKER Preston@TomSmithLand.com 601.990.5070 office | 601.209.7150 cell





#### **Ownership Map**



## Call me today!

PRESTON SMITH, MANAGING BROKER Preston@TomSmithLand.com 601.990.5070 office | 601.209.7150 cell





#### **Directional Map**



<u>Directions from the intersection of US-51N and US-84E:</u> Travel east on US-84E, in 4.4 miles, turn right onto E Lincoln Rd SE, in 3.8 miles, take a slight left onto Union Rd SE, in .6 miles, turn left onto Allen Rd SE, in 1.3 miles, turn left onto Summers Ln SE, in .2 miles, the property will be on your left.

Address: 722 Summers Ln SE, Brookhaven MS.

#### **Google Map Link**

## Call me today!

PRESTON SMITH, MANAGING BROKER Preston@TomSmithLand.com 601.990.5070 office | 601.209.7150 cell