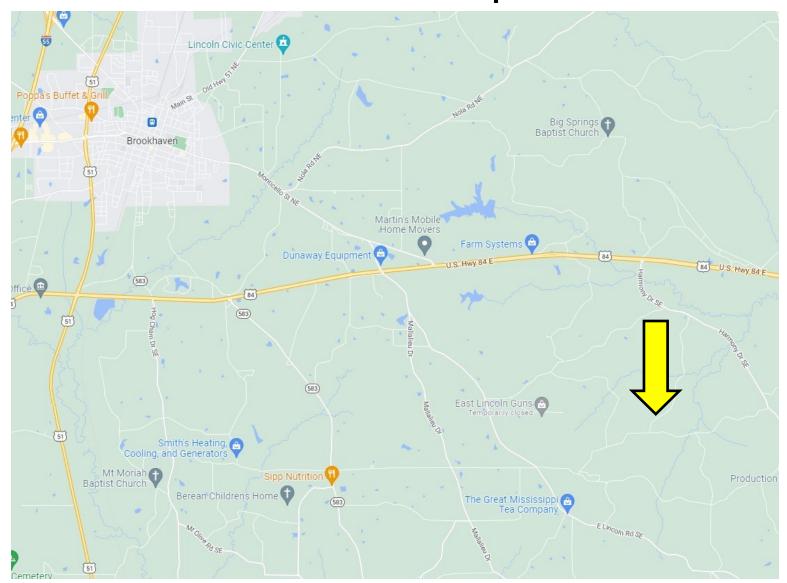

<u>Directions from the intersection of US-51N and US-84E:</u> Travel east on US-84E, in 4.4 miles, turn right onto E Lincoln Rd SE, in 3.8 miles, take a slight left onto Union Rd SE, in .6 miles, turn left onto Allen Rd SE, in 1.3 miles, turn left onto Summers Ln SE, in .2 miles, the property will be on your left. Address: 722 Summers Ln SE, Brookhaven MS.

#### **Directional Map**

<u>Directions from the intersection of US-51N and US-84E:</u> Travel east on US-84E, in 4.4 miles, turn right onto E Lincoln Rd SE, in 3.8 miles, take a slight left onto Union Rd SE, in .6 miles, turn left onto Allen Rd SE, in 1.3 miles, turn left onto Summers Ln SE, in .2 miles, the property will be on your left.

Address: 722 Summers Ln SE, Brookhaven MS.