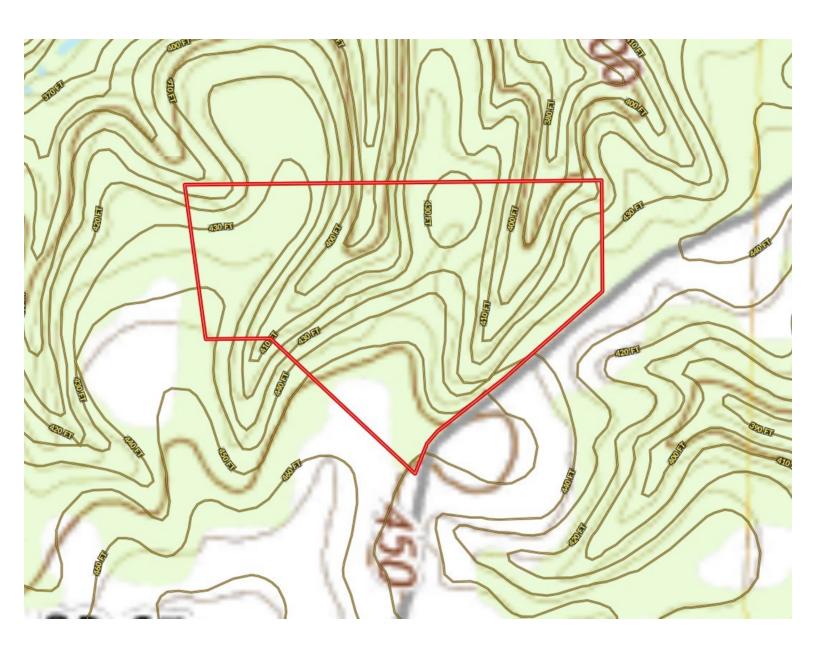

s from the intersection of US-51N and US-84E:</u> Travel east on US-84E, in 4.4 miles, turn right onto E Lincoln Rd SE, in 3.8 miles, take a slight left onto Union Rd SE, in .6 miles, turn left onto Allen Rd SE, in 1.3 miles, turn left onto Summers Ln SE, in .2 miles, the property will be on your left. Address: 722 Summers Ln SE, Brookhaven MS.



## Google Map Link Call me today!

PRESTON SMITH, MANAGING BROKER Preston@TomSmithLand.com 601.990.5070 office | 601.209.7150 cell





















## Call me today!

PRESTON SMITH, MANAGING BROKER Preston@TomSmithLand.com 601.990.5070 office | 601.209.7150 cell





#### **Aerial Map**



**INTERACTIVE MAP LINK** 



PRESTON SMITH, MANAGING BROKER Preston@TomSmithLand.com 601.990.5070 office | 601.209.7150 cell





#### **Topography Map**



### Call me today!

PRESTON SMITH, MANAGING BROKER Preston@TomSmithLand.com 601.990.5070 office | 601.209.7150 cell





#### Flood Map



## Call me today!

PRESTON SMITH, MANAGING BROKER Preston@TomSmithLand.com 601.990.5070 office | 601.209.7150 cell





#### Soil Map



## Call me today!

PRESTON SMITH, MANAGING BROKER Preston@TomSmithLand.com 601.990.5070 office | 601.209.7150 cell





#### **Ownership Map**



## Call me today!

PRESTON SMITH, MANAGING BROKER Preston@TomSmithLand.com 601.990.5070 office | 601.209.7150 cell





#### **Directional Map**



<u>Directions from the intersection of US-51N and US-84E:</u> Travel east on US-84E, in 4.4 miles, turn right onto E Lincoln Rd SE, in 3.8 miles, take a slight left onto Union Rd SE, in .6 miles, turn left onto Allen Rd SE, in 1