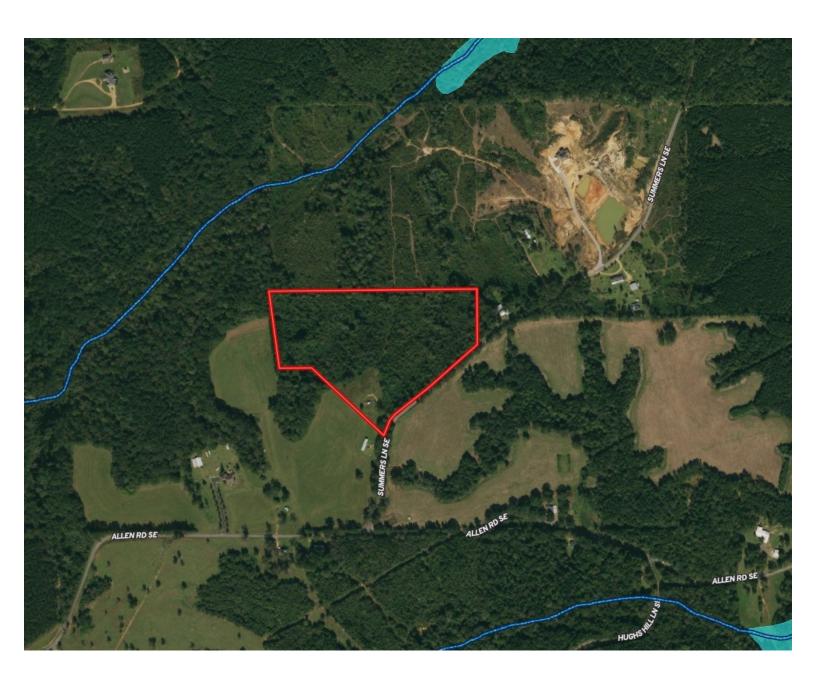

a slight left onto Union Rd SE, in .6 miles, turn left onto Allen Rd SE, in 1.3 miles, turn left onto Summers Ln SE, in .2 miles, the property will be on your left. Address: 722 Summers Ln SE, Brookhaven MS.



## Google Map Link Call me today!

PRESTON SMITH, MANAGING BROKER Preston@TomSmithLand.com 601.990.5070 office | 601.209.7150 cell





















## Call me today!

PRESTON SMITH, MANAGING BROKER Preston@TomSmithLand.com 601.990.5070 office | 601.209.7150 cell





#### **Aerial Map**



**INTERACTIVE MAP LINK** 



PRESTON SMITH, MANAGING BROKER Preston@TomSmithLand.com 601.990.5070 office | 601.209.7150 cell





#### **Topography Map**



### Call me today!

PRESTON SMITH, MANAGING BROKER Preston@TomSmithLand.com 601.990.5070 office | 601.209.7150 cell





#### Flood Map



## Call me today!

PRESTON SMITH, MANAGING BROKER Preston@TomSmithLand.com 601.990.5070 office | 601.209.7150 cell





#### Soil Map



## Call me today!

PRESTON SMITH, MANAGING BROKER Preston@TomSmithLand.com 601.990.5070 office | 601.209.7150 cell





#### **Ownership Map**



## Call me today!

PRESTON SMITH, MANAGING BROKER Preston@TomSmithLand.com 601.990.5070 office | 601.209.7150 cell





#### **Directional Map**



<u>Directions from the intersection of US-51N and US-84E:</u> Travel east on US-84E, in 4.4 miles, turn right onto E Lincoln Rd SE, in 3.8 miles, take a slight left onto Union Rd SE, in .6 miles, turn left onto Allen Rd SE, in 1.3 miles, turn left onto Summers Ln SE, in .2 miles, the property will be on your left.

Address: 722 Summers Ln SE, Brookhaven MS.

#### *