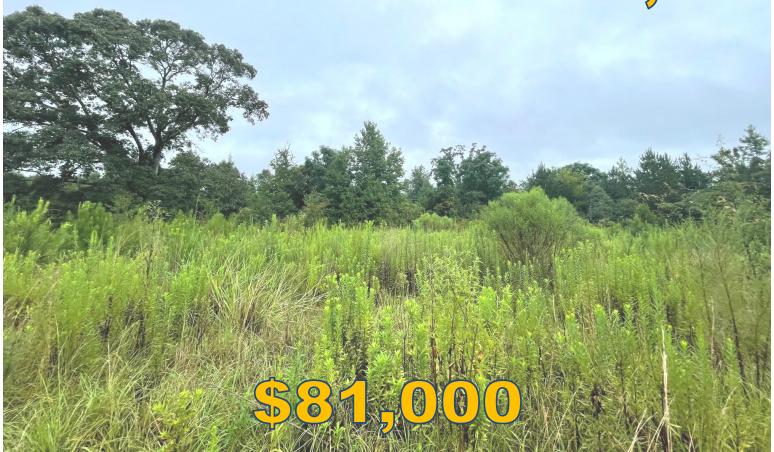

# 17.85t ACRES OF RECREATIONAL LAND IN LINCOLN COUNTY, MS

Check out this great recreational tract in Lincoln County, MS! This property is located just outside the city limits of Brookhaven, MS, but remains conveniently close to amenities. This property would make an excellent homesite with the privacy and seclusion of country living and quick access to US-84 and US-51. This property would also make for a nice small hunting tract, with plenty of areas to put food plots and stands, with plenty of open areas for wildlife to roam. Come take a look at this slice of Lincoln County. Utilities are available near the property.