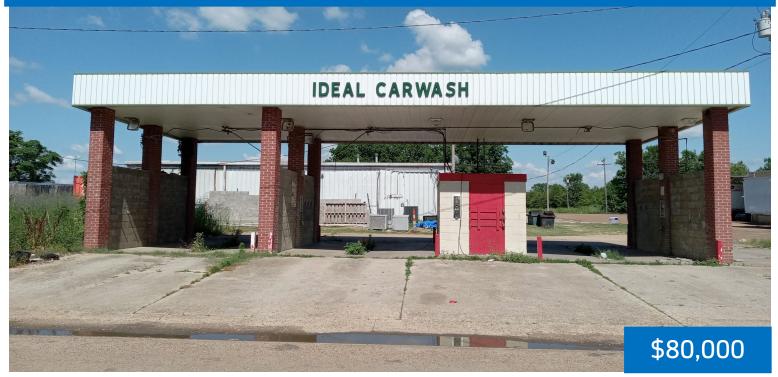

#### 102 Plantation Ave. Sunflower, MS 38778

This three bay car wash would be a great investment property in Sunflower County, MS. This corner lot parcel is 0.19 acres and borders the Citgo service station just off Highway 49. There are currently no other car washes in town, so this is a perfect opportunity to take advantage of the need and meet that demand. This car wash is not operational but is primed and ready to get started back up immediately. Motivated Seller encouraging any and all offers! List Price \$80,000. Call Emerson today!