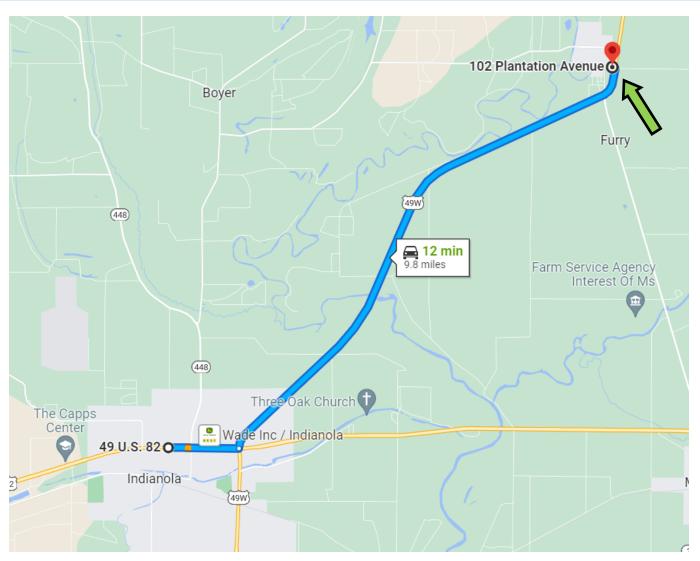

# DIRECTIONAL MAP

#### Address: 102 Plantation Ave. Sunflower, MS 38778

**Directions from the intersection of Hwy 49 & Hwy 82 in Indianola, MS:** Travel East on Hwy 82 for approximately 1.1 miles. Turn left onto US 49 and continue for 8.6 miles. Turn left on East Quiver St. then turn right onto Plantation Ave. The destination is on the right. <u>Click for Google Map directions</u>.

**Directions from the intersection of Hwy 49 & Hwy 82 in Indianola, MS:** Travel East on Hwy 82 for approximately 1.1 miles. Turn left onto US 49 and continue for 8.6 miles. Turn left on East Quiver St. then turn right onto Plantation Ave. The destination is on the right.