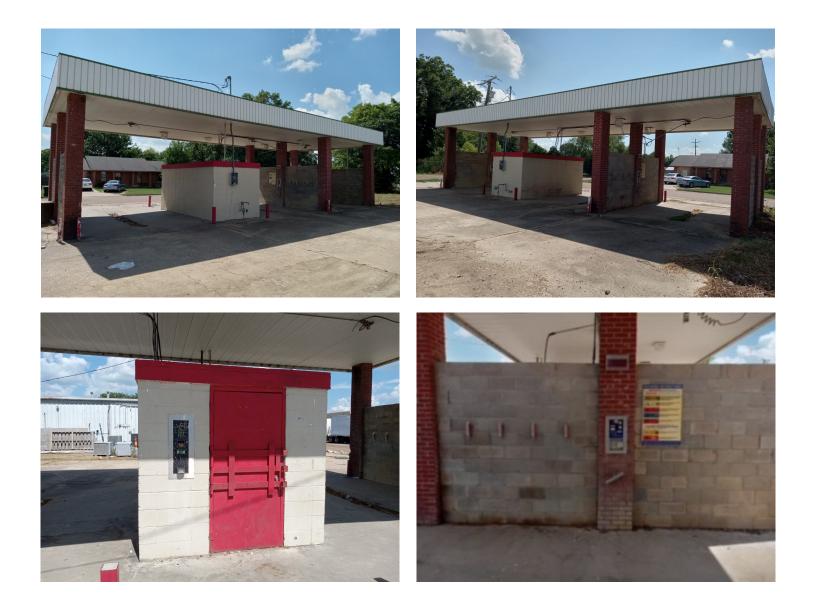

#### 102 Plantation Ave. Sunflower, MS 38778

This three bay car wash would be a great investment property in Sunflower County, MS. This corner lot parcel is 0.19 acres and borders the Citgo service station just off Highway 49. There are currently no other car washes in town, so this is a perfect opportunity to take advantage of the need and meet that demand. This car wash is not operational but is primed and ready to get started back up immediately. Motivated Seller encouraging any and all offers! List Price \$80,000. Call Emerson today!

**Directions from the intersection of Hwy 49 & Hwy 82 in Indianola, MS:** Travel East on Hwy 82 for approximately 1.1 miles. Turn left onto US 49 and continue for 8.6 miles. Turn left on East Quiver St. then turn right onto Plantation Ave. The destination is on the right.