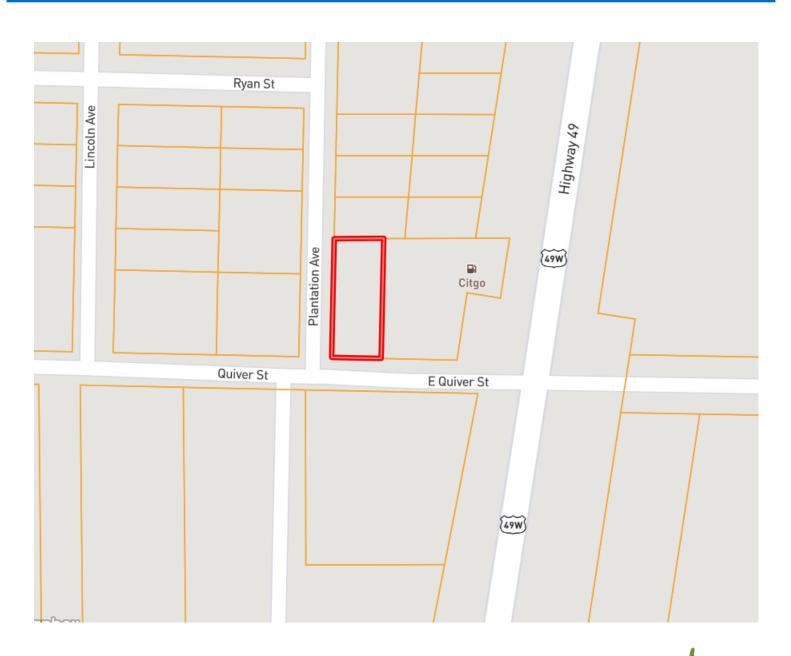

# OWNERSHIP MAP

Call me today!

Linkleport 2011-2022 MERICA'S BEST BROKERAGES EMERSON LOVELACE, REALTOR® Emerson@TomSmithLand.com 662.441.2500 office | 662.715.3302 cell

#### 102 Plantation Ave. Sunflower, MS 38778

This three bay car wash would be a great investment property in Sunflower County, MS. This corner lot parcel is 0.19 acres and borders the Citgo service station just off Highway 49. There are currently no other car washes in town, so this is a perfect opportunity to take advantage of the need and meet that demand. This car wash is not operational but is primed and ready to get started back up immediately. Motivated Seller encouraging any and all offers! List Price \$80,000. Call Emerson today!