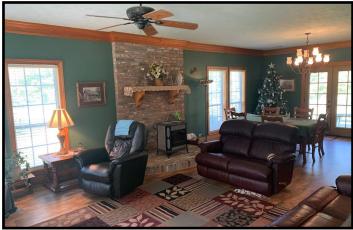

#### 3171 Nub Road, Gloster, MS 39638

This secluded property in Amite County, MS features a custom-built five-bedroom, three-bath home. As you enter the home from the front porch, you will notice a large living room to your left with plenty of room for the whole family to relax. To the right of the front door, you will see a hall leading you to the main suite with a bathroom with a jacuzzi tub, a separate stand-up shower, and a spacious master closet with built-in storage drawers. There are two additional bedrooms downstairs. Separating those two bedrooms is a bonus den with a very secluded feel. Near this den, there is a bathroom that perfectly accommodates the bedrooms. Upstairs are two oversized bedrooms and a bath with a separate tub and stand-up shower. Behind the large living room, there is the dining/ kitchen area. Check out the large laundry room with upper and lower storage cabinets, a countertop for folding and a stainless steel utility sink, and a massive walk-in pantry. There are many features, like central air and heat, a wood-burning stove in the living room, and a central vacuum system. Bring your rocking chairs to put on the front or back porch, which offers that southern living peace and tranquility that is so desired. Bring your pets to play in the fenced backyard and your hunting gear to hunt deer, wild turkeys, squirrels, or rabbits on the heavily wooded 46.25+/- acre property. The acreage consists of a mixture of pines and hardwood. There is an old road system throughout the property and Days Creek traverses the property. The large four-car garage is spacious enough to store your toys. Call Eli to schedule a viewing!