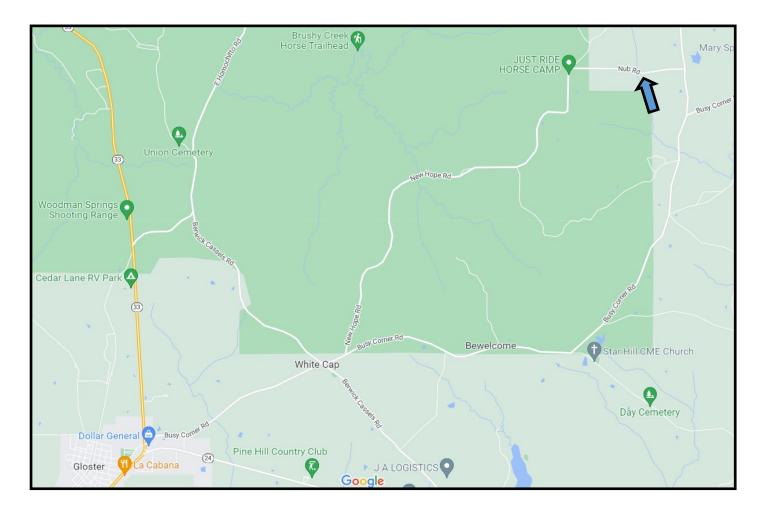

<u>Directions from the intersection of Busy Corner Road and Hwy 33 in Gloster, MS</u>: Turn right onto Busy Corner Road. Travel 2.7 miles and turn left onto New Hope Road. Travel 5.4 miles and turn right onto Nub Road. The home will be

## **Directional Map**

<u>Directions from the intersection of Busy Corner Road and Hwy 33 in Gloster, MS</u>: Turn right onto Busy Corner Road. Travel 2.7 miles and turn left onto New Hope Road. Travel 5.4 miles and turn right onto Nub Road. The home will be on your left in 1 mile. Address: 3174 Nub Road, Gloster, MS 39638