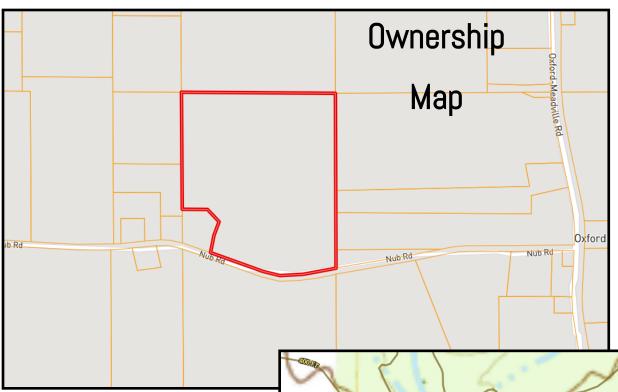

# Custom Built Home on 46.25+/- Acres Amite County, MS

#### 3171 Nub Road, Gloster, MS 39638

This secluded property in Amite County, MS features a custom-built five-bedroom, three-bath home. As you enter the home from the front porch, you will notice a large living room to your left with plenty of room for the whole family to relax. To the right of the front door, you will see a hall leading you to the main suite with a bathroom with a jacuzzi tub, a separate stand-up shower, and a spacious master closet with built-in storage drawers. There are two additional bedrooms downstairs. Separating those two bedrooms is a bonus den with a very secluded feel. Near this den, there is a bathroom that perfectly accommodates the bedrooms. Upstairs are two oversized bedrooms and a bath with a separate tub and stand-up shower. Behind the large living room, there is the dining/ kitchen area. Check out the large laundry room with upper and lower storage cabinets, a countertop for folding and a stainless steel utility sink, and a massive walk-in pantry. There are many features, like central air and heat, a wood-burning stove in the living room, and a central vacuum system. Bring your rocking chairs to put on the front or back porch, which offers that southern living peace and tranquility that is so desired. Bring your pets to play in the fenced backyard and your hunting gear to hunt deer, wild turkeys, squirrels, or rabbits on the heavily wooded 46.25+/- acre property. The acreage consists of a mixture of pines and hardwood. There is an old road system throughout the property and Days Creek traverses the property. The large four-car garage is spacious enough to store your toys. Call Eli to schedule a viewing!