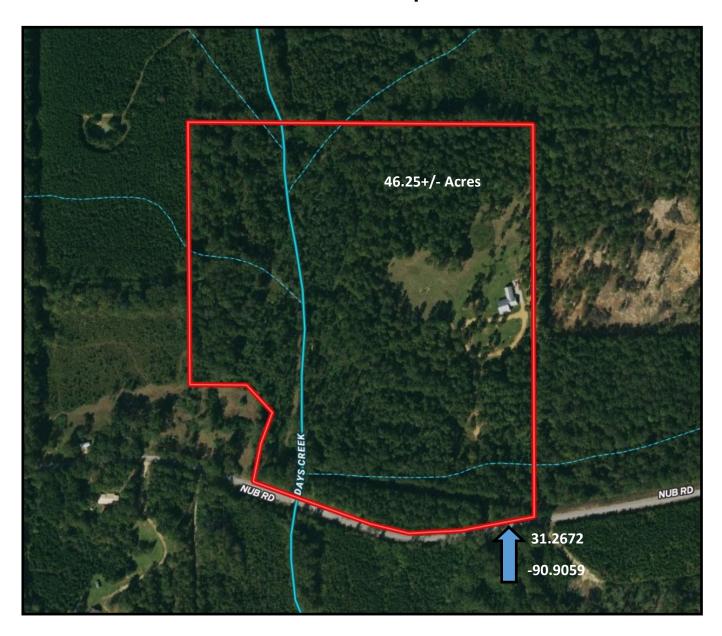

# **Aerial Map**

**Click for Interactive Map** 

Topo Map

2011-2022

BEST

ELI FERGUSON, REALTOR \* Eli@TomSmithLand.com 601.990.5070 office | 601.757.7117 cell

## **Directional Map**

<u>Directions from the intersection of Busy Corner Road and Hwy 33 in Gloster, MS</u>: Turn right onto Busy Corner Road. Travel 2.7 miles and turn left onto New Hope Road. Travel 5.4 miles and turn right onto Nub Road. The home will be on your left in 1 mile. Address: 3174 Nub Road, Gloster, MS 39638