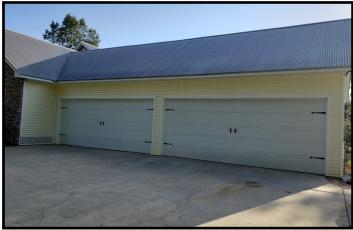

#### 3171 Nub Road, Gloster, MS 39638

This secluded property in Amite County, MS features a custom-built five-bedroom, three-bath home. As you enter the home from the front porch, you will notice a large living room to your left with plenty of room for the whole family to relax. To the right of the front door, you will see a hall leading you to the main suite with a bathroom with a jacuzzi tub, a separate stand-up shower, and a spacious master closet with built-in storage drawers. There are two additional bedrooms downstairs. Separating those two bedrooms is a bonus den with a very secluded feel. Near this den, there is a bathroom that perfectly accommodates the bedrooms. Upstairs are two oversized bedrooms and a bath with a separate tub and stand-up shower. Behind the large living room, there is the dining/ kitchen area. Check out the large laundry room with upper and lower storage cabinets, a countertop for folding and a stainless steel utility sink, and a massive walk-in pantry. There are many features, like central air and heat, a wood-burning stove in the living room, and a central vacuum system. Bring your rocking chairs to put on the front or back porch, which offers that southern living peace and tranquility that is so desired. Bring your pets to play in the fenced backyard and your hunting gear to hunt deer, wild turkeys, squirrels, or rabbits on the heavily wooded 46.25+/- acre property. The acreage consists of a mixture of pines and hardwood. There is an old road system throughout the property and Days Creek traverses the property. The large four-car garage is spacious enough to store your toys. Call Eli to schedule a viewing!