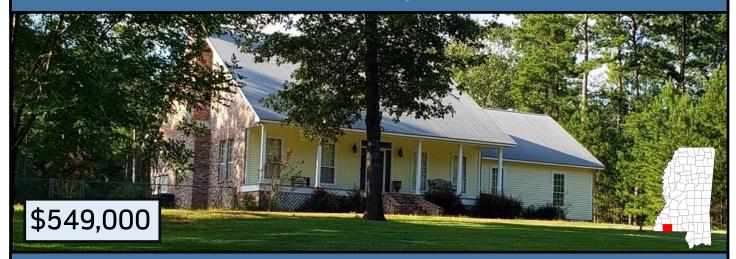

# Custom Built Home on 46.25+/- Acres Amite County, MS

#### 3171 Nub Road, Gloster, MS 39638

This secluded property in Amite County, MS features a custom-built five-bedroom, three-bath home. As you enter the home from the front porch, you will notice a large living room to your left with plenty of room for the whole family to relax. To the right of the front door, you will see a hall leading you to the main suite with a bathroom with a jacuzzi tub, a separate stand-up shower, and a spacious master closet with built-in storage drawers. There are two additional bedrooms downstairs. Separating those two bedrooms is a bonus den with a very secluded feel. Near this den, there is a bathroom that perfectly accommodates the bedrooms. Upstairs are two oversized bedrooms and a bath with a separate tub and stand-up shower. Behind the large living room, there is the dining/ kitchen area. Check out the large laundry room with upper and lower storage cabinets, a countertop for folding and a stainless steel utility sink, and a massive walk-in pantry. There are many features, like central air and heat, a wood-burning stove in the living room, and a central vacuum system. Bring your rocking chairs to put on the front or back porch, which offers that southern living peace and tranquility that is so desired. Bring your pets to play in the fenced backyard and your hunting gear to hunt deer, wild turkeys, squirrels, or rabbits on the heavily wooded 46.25+/- acre property. The acreage consists of a mixture of pines and hardwood. There is an old road system throughout the property and Days Creek traverses the property. The large four-car garage is spacious enough to store your toys. Call Eli to schedule a viewing!