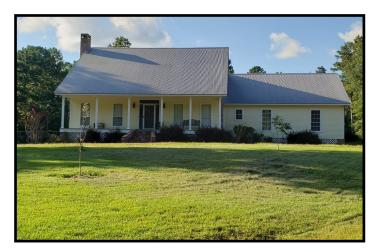

#### 3171 Nub Road, Gloster, MS 39638

This secluded property in Amite County, MS features a custom-built five-bedroom, three-bath home. As you enter the home from the front porch, you will notice a large living room to your left with plenty of room for the whole family to relax. To the right of the front door, you will see a hall leading you to the main suite with a bathroom with a jacuzzi tub, a separate stand-up shower, and a spacious master closet with built-in storage drawers. There are two additional bedrooms downstairs. Separating those two bedrooms is a bonus den with a very secluded feel. Near this den, there is a bathroom that perfectly accommodates the bedrooms. Upstairs are two oversized bedrooms and a bath with a separate tub and stand-up shower. Behind the large living room, there is the dining/ kitchen area. Check out the large laundry room with upper and lower storage cabinets, a countertop for folding and a stainless steel utility sink, and a massive walk-in pantry. There are many features, like central air and heat, a wood-burning stove in the living room, and a central vacuum system. Bring your rocking chairs to put on the front or back porch, which offers that southern living peace and tranquility that is so desired. Bring your pets to play in the fenced backyard and your hunting gear to hunt deer, wild turkeys, squirrels, or rabbits on the heavily wooded 46.25+/- acre property. The acreage consists of a mixture of pines and hardwood. There is an old road system throughout the property and Days Creek traverses the property. The large four-car garage is spacious enough to store your toys. Call Eli to schedule a viewing!