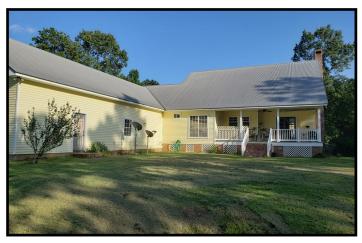

#### 3171 Nub Road, Gloster, MS 39638

This secluded property in Amite County, MS features a custom-built five-bedroom, three-bath home. As you enter the home from the front porch, you will notice a large living room to your left with plenty of room for the whole family to relax. To the right of the front door, you will see a hall leading you to the main suite with a bathroom with a jacuzzi tub, a separate stand-up shower, and a spacious master closet with built-in storage drawers. There are two additional bedrooms downstairs. Separating those two bedrooms is a bonus den with a very secluded feel. Near this den, there is a bathroom that perfectly accommodates the bedrooms. Upstairs are two oversized bedrooms and a bath with a separate tub and stand-up shower. Behind the large living room, there is the dining/ kitchen area. Check out the large laundry room with upper and lower storage cabinets, a countertop for folding and a stainless steel utility sink, and a massive walk-in pantry. There are many features, like central air and heat, a wood-burning stove in the living room, and a central vacuum system. Bring your rocking chairs to put on the front or back porch, which offers that southern living peace and tranquility that is so desired. Bring your pets to play in the fenced backyard and your hunting gear to hunt deer, wild turkeys, squirrels, or rabbits on the heavily wooded 46.25+/- acre property. The acreage consists of a mixture of pines and hardwood. There is an old road system throughout the property and Days Creek traverses the property. The large four-car garage is spacious enough to store your toys. Call Eli to schedule a viewing!