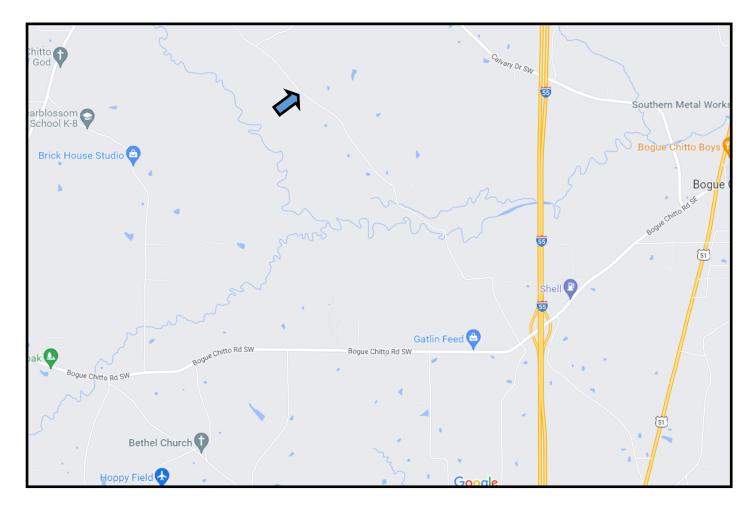

<u>Directions from I-55 S in Brookhaven, MS</u>: Take exit 30 toward Bogue Chitto/Norfield. Travel 0.3 miles and turn right onto Bogue Chitto Road SW. Travel 0.1 miles and turn right onto Big Creek Drive SW. Travel 2.5 miles and the property will be on the right.

## **Directional Map**

<u>Directions from I-55 S in Brookhaven, MS</u>: Take exit 30 toward Bogue Chitto/Norfield. Travel 0.3 miles and turn right onto Bogue Chitto Road SW. Travel 0.1 miles and turn right onto Big Creek Drive SW. Travel 2.5 miles and the property will be on the right.