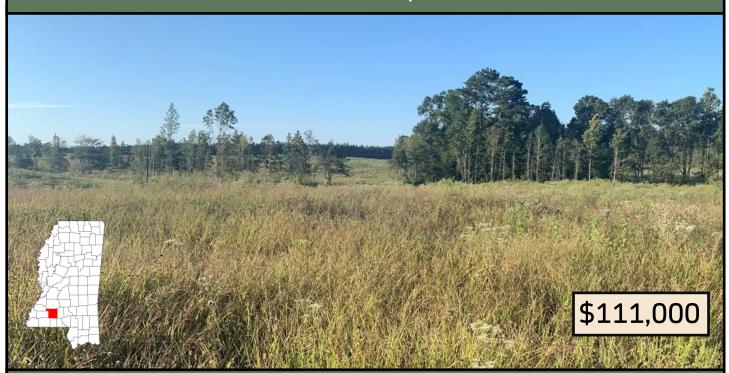

## 23.3+/- Acres to Build that Dream Home Lincoln County, MS

Take a look at this 23.3+/- acre home site in Lincoln County, MS. Located on Big Creek Road in Bogue Chitto, this recently cleared property is waiting for that new owner. This property is located in the highly desired Lincoln County School District. Considering the acreage and the topography, multiple locations would make perfect spots for the dream home you have always wanted. Paint your perfect picture on this blank canvas! There is power available at the road. There is tons of road frontage, and the area has a very peaceful secluded feel! Call Eli today to schedule a viewing!