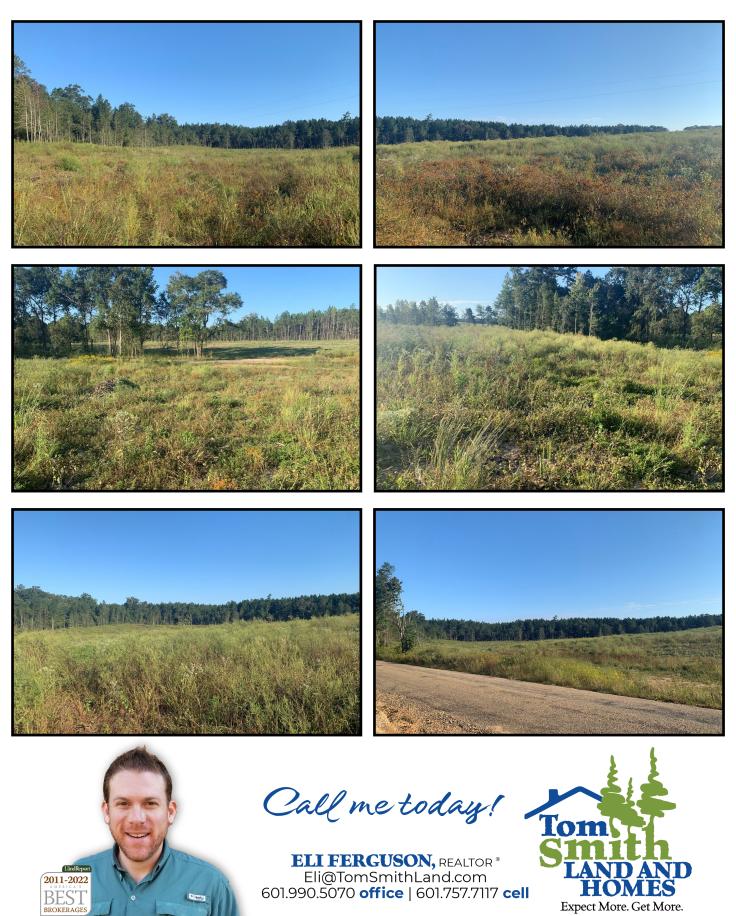

## 23.3+/- Acres to Build that Dream Home Lincoln County, MS

Take a look at this 23.3+/- acre home site in Lincoln County, MS. Located on Big Creek Road in Bogue Chitto, this recently cleared property is waiting for that new owner. This property is located in the highly desired Lincoln County School District. Considering the acreage and the topography, multiple locations would make perfect spots for the dream home you have always wanted. Paint your perfect picture on this blank canvas! There is power available at the road. There is tons of road frontage, and the area has a very peaceful secluded feel! Call Eli today to schedule a viewing!