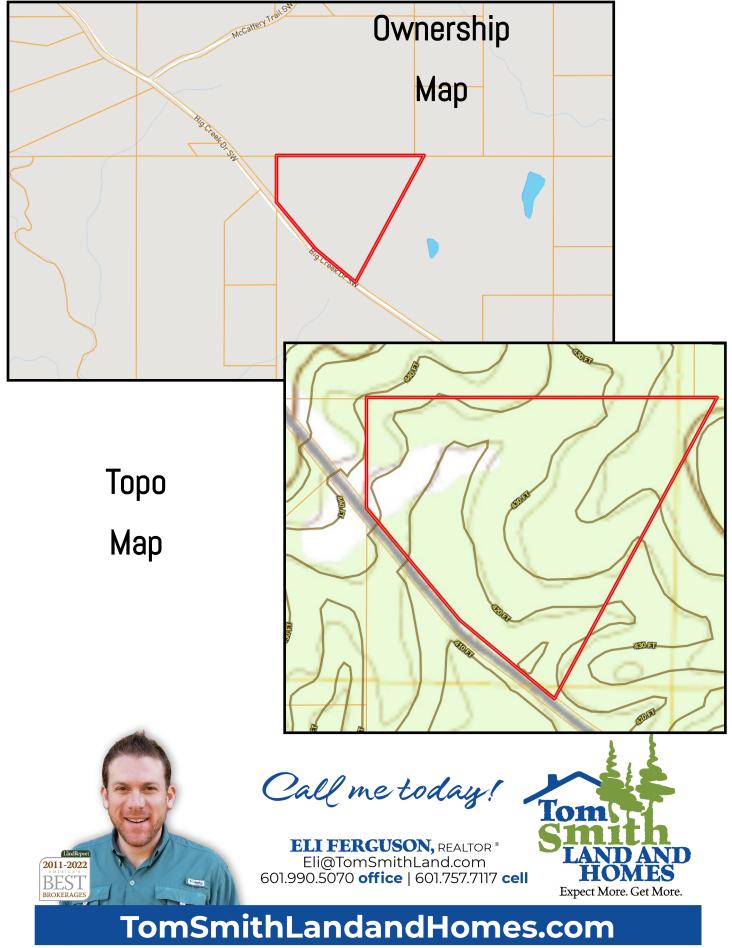

## **Directional Map**

<u>Directions from I-55 S in Brookhaven, MS</u>: Take exit 30 toward Bogue Chitto/Norfield. Travel 0.3 miles and turn right onto Bogue Chitto Road SW. Travel 0.1 miles and turn right onto Big Creek Drive SW. Travel 2.5 miles and the property will be on the right.