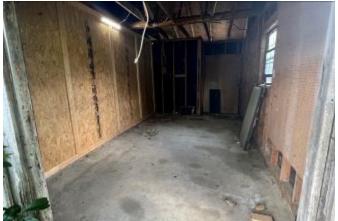

## 515 Frederick Drive Cleveland, M& 38732

Welcome to your new Bolivar County, MS home, only 500 yards from the Cleveland Country Club. This 4,362 square foot home features six bedrooms, four bathrooms, a two-car carport, and a perfect little shed with a roll-down door for your golf cart. The house has custom-carved cypress boards, and the living room features a built-in fireplace that will provide heat for the entire room. A mother-in-law suite with a private bathroom is located under the carport, and the spacious owner's suite has a balcony overlooking the pool room. The house is situated on a  $1.95 \pm /$ - acre lot and includes an indoor concrete pool and a built-in hot tub. The house has a great little room outside of the pool that has a wet bar for serving your guests or would be an excellent location for a poker table. If you have been searching for a unique home with plenty of room in a sought-after area, give Anthony a call for your private showing today!