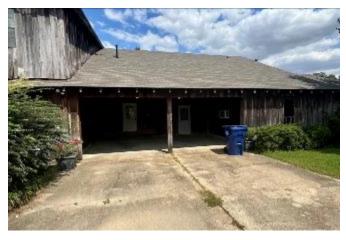

## 515 Frederick Drive Cleveland, M& 38732

Welcome to your new Bolivar County, MS home, only 500 yards from the Cleveland Country Club. This 4,362 square foot home features six bedrooms, four bathrooms, a two-car carport, and a perfect little shed with a roll-down door for your golf cart. The house has custom-carved cypress boards, and the living room features a built-in fireplace that will provide heat for the entire room. A mother-in-law suite with a private bathroom is located under the carport, and the spacious owner's suite has a balcony overlooking the pool room. The house is situated on a  $1.95 \pm /$ - acre lot and includes an indoor concrete pool and a built-in hot tub. The house has a great little room outside of the pool that has a wet bar for serving your guests or would be an excellent location for a poker table. If you have been searching for a unique home with plenty of room in a sought-after area, give Anthony a call for your private showing today!