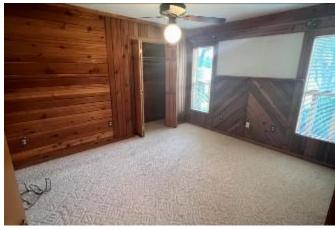

## 515 Frederick Drive Cleveland, M& 38732

Welcome to your new Bolivar County, MS home, only 500 yards from the Cleveland Country Club. This 4,362 square foot home features six bedrooms, four bathrooms, a two-car carport, and a perfect little shed with a roll-down door for your golf cart. The house has custom-carved cypress boards, and the living room features a built-in fireplace that will provide heat for the entire room. A mother-in-law suite with a private bathroom is located under the carport, and the spacious owner's suite has a balcony overlooking the pool room. The house is situated on a  $1.95 \pm /$ - acre lot and includes an indoor concrete pool and a built-in hot tub. The house has a great little room outside of the pool that has a wet bar for serving your guests or would be an excellent location for a poker table. If you have been searching for a unique home with plenty of room in a sought-after area, give Anthony a call for your private showing today!