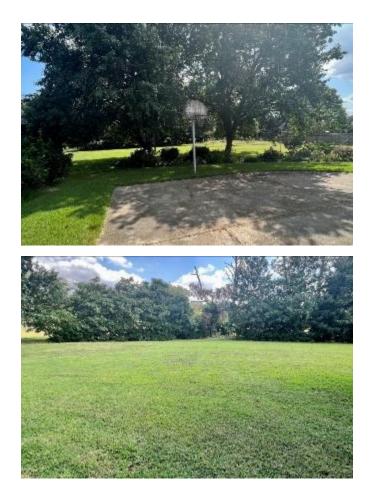

## 515 Frederick Drive Cleveland, M& 38732

Welcome to your new Bolivar County, MS home, only 500 yards from the Cleveland Country Club. This 4,362 square foot home features six bedrooms, four bathrooms, a two-car carport, and a perfect little shed with a roll-down door for your golf cart. The house has custom-carved cypress boards, and the living room features a built-in fireplace that will provide heat for the entire room. A mother-in-law suite with a private bathroom is located under the carport, and the spacious owner's suite has a balcony overlooking the pool room. The house is situated on a  $1.95 \pm /$ - acre lot and includes an indoor concrete pool and a built-in hot tub. The house has a great little room outside of the pool that has a wet bar for serving your guests or would be an excellent location for a poker table. If you have been searching for a unique home with plenty of room in a sought-after area, give Anthony a call for your private showing today!