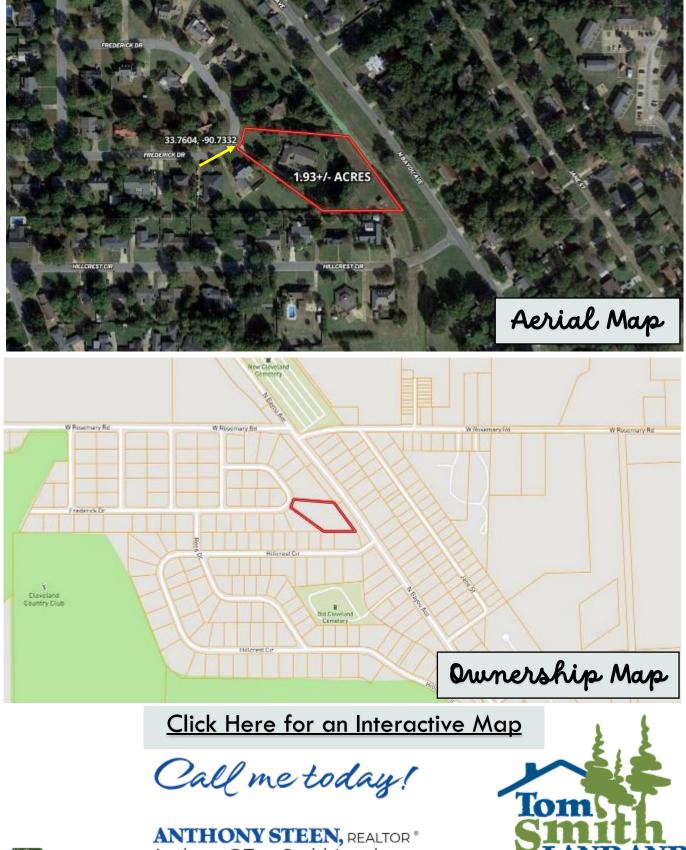

## 515 Frederick Drive Cleveland, M& 38732

Welcome to your new Bolivar County, MS home, only 500 yards from the Cleveland Country Club. This 4,362 square foot home features six bedrooms, four bathrooms, a two-car carport, and a perfect little shed with a roll-down door for your golf cart. The house has custom-carved cypress boards, and the living room features a built-in fireplace that will provide heat for the entire room. A mother-in-law suite with a private bathroom is located under the carport, and the spacious owner's suite has a balcony overlooking the pool room. The house is situated on a  $1.95 \pm /$ - acre lot and includes an indoor concrete pool and a built-in hot tub. The house has a great little room outside of the pool that has a wet bar for serving your guests or would be an excellent location for a poker table. If you have been searching for a unique home with plenty of room in a sought-after area, give Anthony a call for your private showing today!