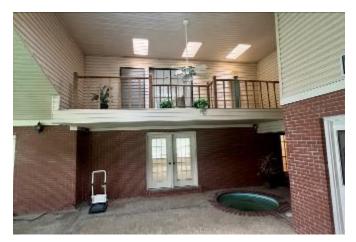

## 515 Frederick Drive Cleveland, M& 38732

Welcome to your new Bolivar County, MS home, only 500 yards from the Cleveland Country Club. This 4,362 square foot home features six bedrooms, four bathrooms, a two-car carport, and a perfect little shed with a roll-down door for your golf cart. The house has custom-carved cypress boards, and the living room features a built-in fireplace that will provide heat for the entire room. A mother-in-law suite with a private bathroom is located under the carport, and the spacious owner's suite has a balcony overlooking the pool room. The house is situated on a  $1.95 \pm /$ - acre lot and includes an indoor concrete pool and a built-in hot tub. The house has a great little room outside of the pool that has a wet bar for serving your guests or would be an excellent location for a poker table. If you have been searching for a unique home with plenty of room in a sought-after area, give Anthony a call for your private showing today!