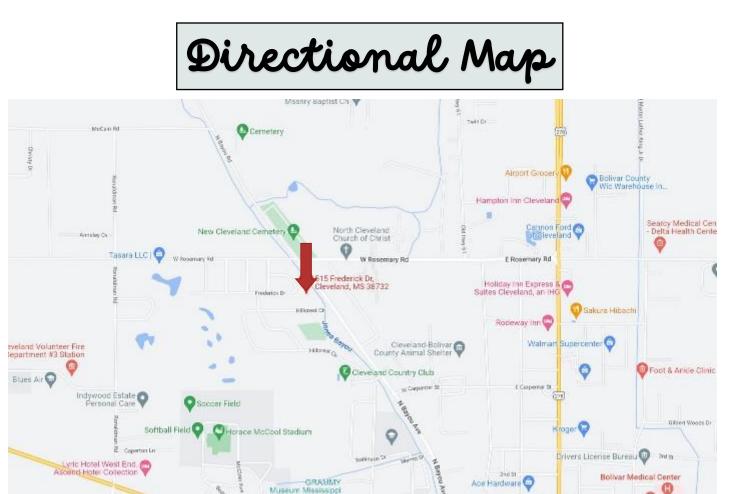

Call me today!

ANTHONY STEEN, REALTOR \* Anthony@TomSmithLand.com 662.441.2500 office | 662.645.5151 cell

Anthony@TomSmithLand.com 662.441.2500 office | 662.645.5151 cell

TomSmithLandandHomes.com

Directions from the Intersection of Hwy 8 and Hwy 278 in Cleveland, MS: Travel Hwy 278 North for .5 miles. Turn left onto E Carpenter St. and travel .6 miles. Turn right onto N Bayou Ave. and travel .6 miles. Turn left onto W Rosemary Rd. and then make an immediate left onto Douglas Ave. Turn left onto Fredericks Dr., after .1 mile the home will be on your left.