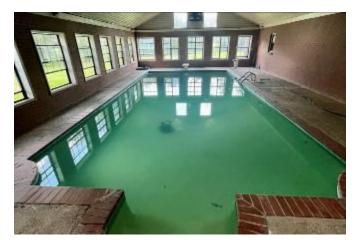

## 515 Frederick Drive Cleveland, M& 38732

Welcome to your new Bolivar County, MS home, only 500 yards from the Cleveland Country Club. This 4,362 square foot home features six bedrooms, four bathrooms, a two-car carport, and a perfect little shed with a roll-down door for your golf cart. The house has custom-carved cypress boards, and the living room features a built-in fireplace that will provide heat for the entire room. A mother-in-law suite with a private bathroom is located under the carport, and the spacious owner's suite has a balcony overlooking the pool room. The house is situated on a  $1.95 \pm /$ - acre lot and includes an indoor concrete pool and a built-in hot tub. The house has a great little room outside of the pool that has a wet bar for serving your guests or would be an excellent location for a poker table. If you have been searching for a unique home with plenty of room in a sought-after area, give Anthony a call for your private showing today!