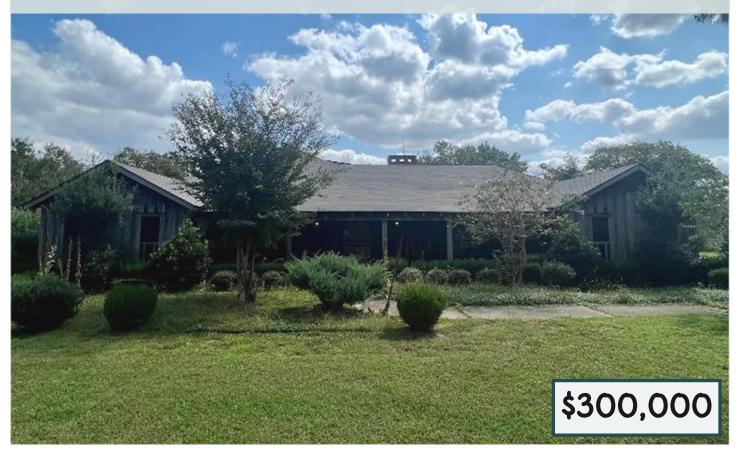

## 515 Frederick Drive Cleveland, M& 38732

Welcome to your new Bolivar County, MS home, only 500 yards from the Cleveland Country Club. This 4,362 square foot home features six bedrooms, four bathrooms, a two-car carport, and a perfect little shed with a roll-down door for your golf cart. The house has custom-carved cypress boards, and the living room features a built-in fireplace that will provide heat for the entire room. A mother-in-law suite with a private bathroom is located under the carport, and the spacious owner's suite has a balcony overlooking the pool room. The house is situated on a  $1.95 \pm /$ - acre lot and includes an indoor concrete pool and a built-in hot tub. The house has a great little room outside of the pool that has a wet bar for serving your guests or would be an excellent location for a poker table. If you have been searching for a unique home with plenty of room in a sought-after area, give Anthony a call for your private showing today!