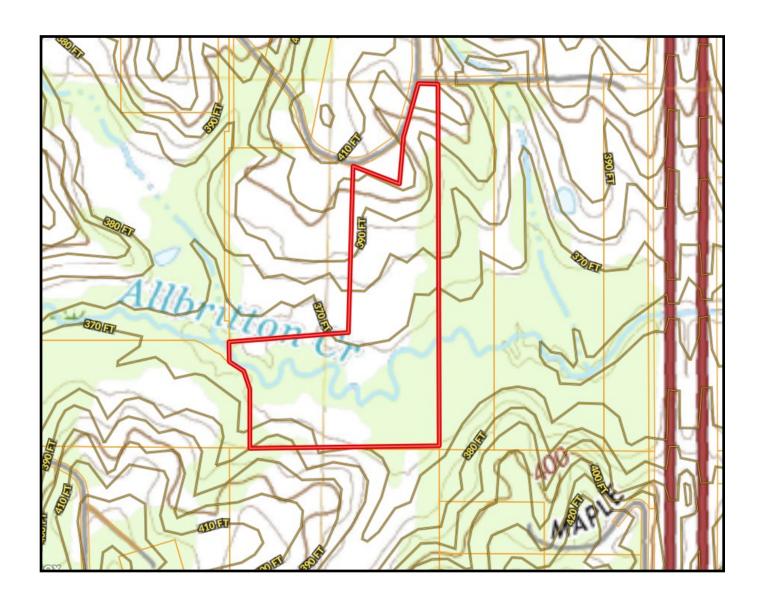

l to schedule a tour today!

<u>Directions from Interstate 55 at Exit 30, Bogue Chitto, MS</u>: Travel West on Bogue Chitto Rd for 0.1 miles. Turn left onto Big Creek Drive Southwest traveling for 2.5 miles, turn right onto Homesville Road Southwest traveling for 0.2 miles. Turn left onto Allbritton Trail SW and the destination will

















BLAKE SASSER, REALTOR \*
Blake@TomSmithLand.com
601.990.5070 office | 601.757.5027 cell

LAND AND HOMES Expect More. Get More.

## Aerial Map





## Flood Map

Click <u>here</u> for an interactive map link.

### Call me today!

BLAKE SASSER, REALTOR® Blake@TomSmithLand.com 601.990.5070 office | 601.757.5027 cell





## Ownership Map





BLAKE SASSER, REALTOR \*
Blake@TomSmithLand.com
601.990.5070 office | 601.757.5027 cell





## Topo Map



## Call me today!

BLAKE SASSER, REALTOR \*
Blake@TomSmithLand.com
601.990.5070 office | 601.757.5027 cell







#### **Directional Map**

<u>Directions from Interstate 55 at Exit 30, Bogue Chitto, MS</u>: Travel West on Bogue Chitto Rd for 0.1 miles. Turn left onto Big Creek Drive Southwest traveling for 2.5 miles, turn right onto Homesville Road Southwest traveling for 0.2 miles. Turn left onto Allbritton Trail SW and the destination will be on the left in 0.4 miles.

Google Map Link



BLAKE SASSER, REALTOR \*
Blake@TomSmithLand.com
601.990.5070 office | 601.757.5027 cell