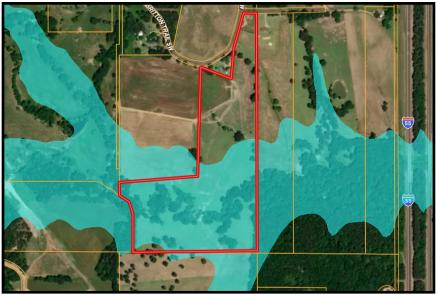

ce, barn, or getaway. Bogue Chitto Water Association and Magnolia electric services are available at the blacktop. Conveniently located less than 3.5 miles from Interstate 55 at Exit 30, approximately one hour South of Jackson, MS, and less than 2 hours North of New Orleans, LA. Give Blake Sasser a call to schedule a tour today!

<u>Directions from Interstate 55 at Exit 30, Bogue Chitto, MS</u>: Travel West on Bogue Chitto Rd for 0.1 miles. Turn left onto Big Creek Drive Southwest traveling for 2.5 miles, turn right onto Homesville Road Southwest traveling for 0.2 miles. Turn left onto Allbritton Trail SW and the destination will

















BLAKE SASSER, REALTOR \*
Blake@TomSmithLand.com
601.990.5070 office | 601.757.5027 cell

LAND AND HOMES Expect More. Get More.

## Aerial Map





## Flood Map

Click <u>here</u> for an interactive map link.

### Call me today!

BLAKE SASSER, REALTOR® Blake@TomSmithLand.com 601.990.5070 office | 601.757.5027 cell





## Ownership Map





BLAKE SASSER, REALTOR \*
Blake@TomSmithLand.com
601.990.5070 office | 601.757.5027 cell





## Topo Map



## Call me today!

BLAKE SASSER, REALTOR \*
Blake@TomSmithLand.com
601.990.5070 office | 601.757.5027 cell







#### **Directional Map**

<u>Directions from Interstate 55 at Exit 30, Bogue Chitto, MS</u>: Travel West on Bogue Chitto Rd for 0.1 miles. Turn left onto Big Creek Drive Southwest traveling for 2.5 miles, turn right onto Homesville Road Southwest traveling for 0.2 miles. Turn left onto Allbritton Trail SW and the destination will be on the left in 0.4 miles.

Google Map Link