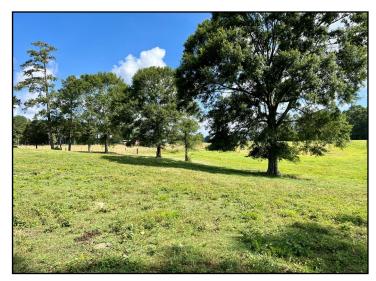

# 35.5 +/- Acres of Pasture Lincoln County, MS

Welcome to your new cattle farm in Lincoln County, MS. This 35.5+/- acre parcel consists of pasture with scattered oaks and a wooded creek. This pasture has perimeter fencing, fenced holding pasture, and an established catch pen. Albritton Creek runs just off the South end of the property, serving as a great fresh water source for your herd as well as offering additional recreational opportunities for you and your family. This property would be the ideal farm for someone beginning out or looking for additional grazing ground. The beautiful scenery offers multiple ideal locations for a residence, barn, or getaway. Bogue Chitto Water Association and Magnolia electric services are available at the blacktop. Conveniently located less than 3.5 miles from Interstate 55 at Exit 30, approximately one hour South of Jackson, MS, and less than 2 hours North of New Orleans, LA. Give Blake Sasser a call to schedule a tour today!