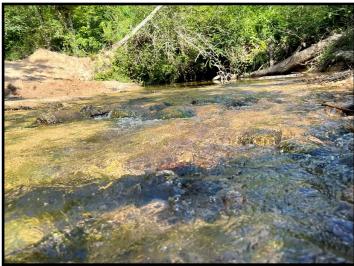

# 35.5 +/- Acres of Pasture Lincoln County, MS

Welcome to your new cattle farm in Lincoln County, MS. This 35.5+/- acre parcel consists of pasture with scattered oaks and a wooded creek. This pasture has perimeter fencing, fenced holding pasture, and an established catch pen. Albritton Creek runs just off the South end of the property, serving as a great fresh water source for your herd as well as offering additional recreational opportunities for you and your family. This property would be the ideal farm for someone beginning out or looking for additional grazing ground. The beautiful scenery offers multiple ideal locations for a residence, barn, or getaway. Bogue Chitto Water Association and Magnolia electric services are available at the blacktop. Conveniently located less than 3.5 miles from Interstate 55 at Exit 30, approximately one hour South of Jackson, MS, and less than 2 hours North of New Orleans, LA. Give Blake Sasser a call to schedule a tour today!