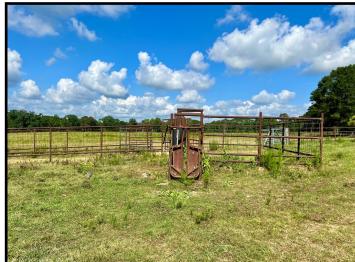

# 35.5 +/- Acres of Pasture Lincoln County, MS

Welcome to your new cattle farm in Lincoln County, MS. This 35.5+/- acre parcel consists of pasture with scattered oaks and a wooded creek. This pasture has perimeter fencing, fenced holding pasture, and an established catch pen. Albritton Creek runs just off the South end of the property, serving as a great fresh water source for your herd as well as offering additional recreational opportunities for you and your family. This property would be the ideal farm for someone beginning out or looking for additional grazing ground. The beautiful scenery offers multiple ideal locations for a residence, barn, or getaway. Bogue Chitto Water Association and Magnolia electric services are available at the blacktop. Conveniently located less than 3.5 miles from Interstate 55 at Exit 30, approximately one hour South of Jackson, MS, and less than 2 hours North of New Orleans, LA. Give Blake Sasser a call to schedule a tour today!