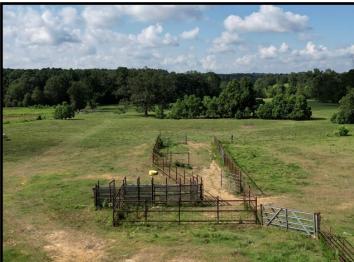

# 35.5 +/- Acres of Pasture Lincoln County, MS

Welcome to your new cattle farm in Lincoln County, MS. This 35.5+/- acre parcel consists of pasture with scattered oaks and a wooded creek. This pasture has perimeter fencing, fenced holding pasture, and an established catch pen. Albritton Creek runs just off the South end of the property, serving as a great fresh water source for your herd as well as offering additional recreational opportunities for you and your family. This property would be the ideal farm for someone beginning out or looking for additional grazing ground. The beautiful scenery offers multiple ideal locations for a residence, barn, or getaway. Bogue Chitto Water Association and Magnolia electric services are available at the blacktop. Conveniently located less than 3.5 miles from Interstate 55 at Exit 30, approximately one hour South of Jackson, MS, and less than 2 hours North of New Orleans, LA. Give Blake Sasser a call to schedule a tour today!