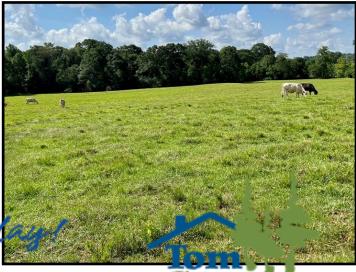

# 35.5 +/- Acres of Pasture Lincoln County, MS

Welcome to your new cattle farm in Lincoln County, MS. This 35.5+/- acre parcel consists of pasture with scattered oaks and a wooded creek. This pasture has perimeter fencing, fenced holding pasture, and an established catch pen. Albritton Creek runs just off the South end of the property, serving as a great fresh water source for your herd as well as offering additional recreational opportunities for you and your family. This property would be the ideal farm for someone beginning out or looking for additional grazing ground. The beautiful scenery offers multiple ideal locations for a residence, barn, or getaway. Bogue Chitto Water Association and Magnolia electric services are available at the blacktop. Conveniently located less than 3.5 miles from Interstate 55 at Exit 30, approximately one hour South of Jackson, MS, and less than 2 hours North of New Orleans, LA. Give Blake Sasser a call to schedule a tour today!