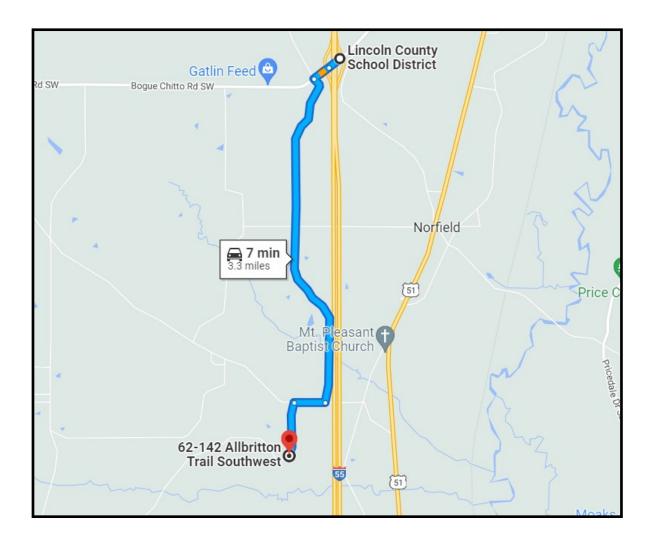

<u>Directions from Interstate 55 at Exit 30, Bogue Chitto, MS</u>: Travel West on Bogue Chitto Rd for 0.1 miles. Turn left onto Big Creek Drive Southwest traveling for 2.5 miles, turn right onto Homesville Road Southwest traveling for 0.2 miles. Turn left onto Allbritton Trail SW and the destination will

#### **Directional Map**

<u>Directions from Interstate 55 at Exit 30, Bogue Chitto, MS</u>: Travel West on Bogue Chitto Rd for 0.1 miles. Turn left onto Big Creek Drive Southwest traveling for 2.5 miles, turn right onto Homesville Road Southwest traveling for 0.2 miles. Turn left onto Allbritton Trail SW and the destination will be on the left in 0.4 miles.