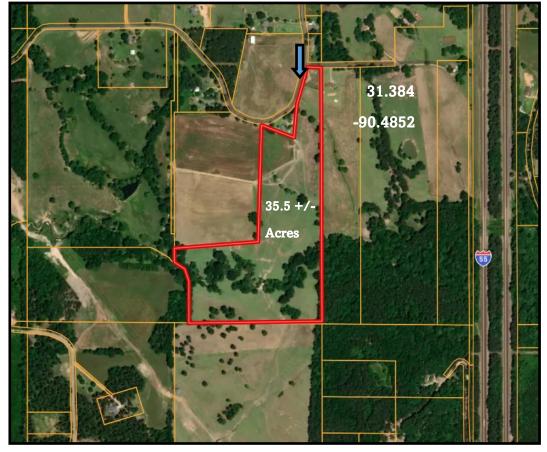

ence, barn, or getaway. Bogue Chitto Water Association and Magnolia electric services are available at the blacktop. Conveniently located less than 3.5 miles from Interstate 55 at Exit 30, approximately one hour South of Jackson, MS, and less than 2 hours North of New Orleans, LA. Give Blake Sasser a call to schedule a tour today!

<u>Directions from Interstate 55 at Exit 30, Bogue Chitto, MS</u>: Travel West on Bogue Chitto Rd for 0.1 miles. Turn left onto Big Creek Drive Southwest traveling for 2.5 miles, turn right onto Homesville Road Southwest traveling for 0.2 miles. Turn left onto Allbritton Trail SW and the destination will

















BLAKE SASSER, REALTOR \*
Blake@TomSmithLand.com
601.990.5070 office | 601.757.5027 cell

LAND AND HOMES Expect More. Get More.

## Aerial Map





## Flood Map

Click <u>here</u> for an interactive map link.

### Call me today!

BLAKE SASSER, REALTOR® Blake@TomSmithLand.com 601.990.5070 office | 601.757.5027 cell





## Ownership Map





BLAKE SASSER, REALTOR \*
Blake@TomSmithLand.com
601.990.5070 office | 601.757.5027 cell





## Topo Map



## Call me today!

BLAKE SASSER, REALTOR \*
Blake@TomSmithLand.com
601.990.5070 office | 601.757.5027 cell







#### **Directional Map**

<u>Directions from Interstate 55 at Exit 30, Bogue Chitto, MS</u>: Travel West on Bogue Chitto Rd for 0.1 miles. Turn left onto Big Creek Drive Southwest traveling for 2.5 miles, turn right onto Homesville Road Southwest traveling for 0.2 miles. Turn left onto Allbritton Trail SW and the destination will be on the left in 0.4 miles.

Google Map Link