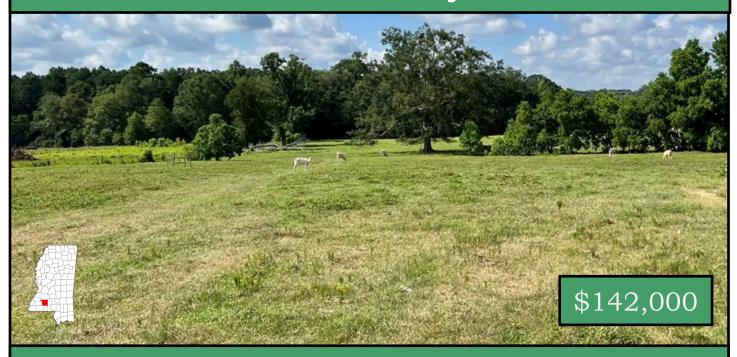

# 35.5 +/- Acres of Pasture Lincoln County, MS

Welcome to your new cattle farm in Lincoln County, MS. This 35.5+/- acre parcel consists of pasture with scattered oaks and a wooded creek. This pasture has perimeter fencing, fenced holding pasture, and an established catch pen. Albritton Creek runs just off the South end of the property, serving as a great fresh water source for your herd as well as offering additional recreational opportunities for you and your family. This property would be the ideal farm for someone beginning out or looking for additional grazing ground. The beautiful scenery offers multiple ideal locations for a residence, barn, or getaway. Bogue Chitto Water Association and Magnolia electric services are available at the blacktop. Conveniently located less than 3.5 miles from Interstate 55 at Exit 30, approximately one hour South of Jackson, MS, and less than 2 hours North of New Orleans, LA. Give Blake Sasser a call to schedule a tour today!