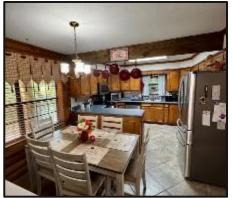

#### GRENADA COUNTY, MS RUSTIC COUNTRY HOME ON 10± ACRES 315 Harris Road Grenada, MS 38901

Welcome to your new rustic country home on 10± acres in Grenada County, MS. This cabin-style, three-story house is located just outside the city limits of Grenada. It features three bedrooms, two bathrooms, a man cave living room downstairs, and a basement to store all your hunting clothes and supplies. The laundry room has a clothing chute from the main floor to drop off all your laundry. Fireplaces are located on the main floor and basement, each providing heat for the entire house. The upstairs has an air conditioner wall unit, and the entire house has a built-in Generac generator that will run the whole house if there is a power outage. Outside is a workshop with utilities and a carport. Located behind the shop is an additional 4-car garage with utilities and a basement that would make a perfect place to store your side-by-side, tractor or fishing boats. A concrete pad is also on the west side of the shop, providing storage for a pontoon boat or an RV. This home with the acreage would be an ideal camp or an excellent investment to build more cabins for short-term rental fishing camps. Call Anthony for your private showing today!