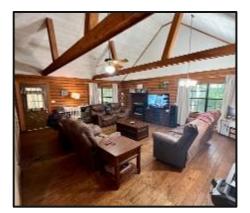

#### GRENADA COUNTY, MS RUSTIC COUNTRY HOME ON 10± ACRES 315 Harris Road Grenada, MS 38901

Welcome to your new rustic country home on 10± acres in Grenada County, MS. This cabin-style, three-story house is located just outside the city limits of Grenada. It features three bedrooms, two bathrooms, a man cave living room downstairs, and a basement to store all your hunting clothes and supplies. The laundry room has a clothing chute from the main floor to drop off all your laundry. Fireplaces are located on the main floor and basement, each providing heat for the entire house. The upstairs has an air conditioner wall unit, and the entire house has a built-in Generac generator that will run the whole house if there is a power outage. Outside is a workshop with utilities and a carport. Located behind the shop is an additional 4-car garage with utilities and a basement that would make a perfect place to store your side-by-side, tractor or fishing boats. A concrete pad is also on the west side of the shop, providing storage for a pontoon boat or an RV. This home with the acreage would be an ideal camp or an excellent investment to build more cabins for short-term rental fishing camps. Call Anthony for your private showing today!