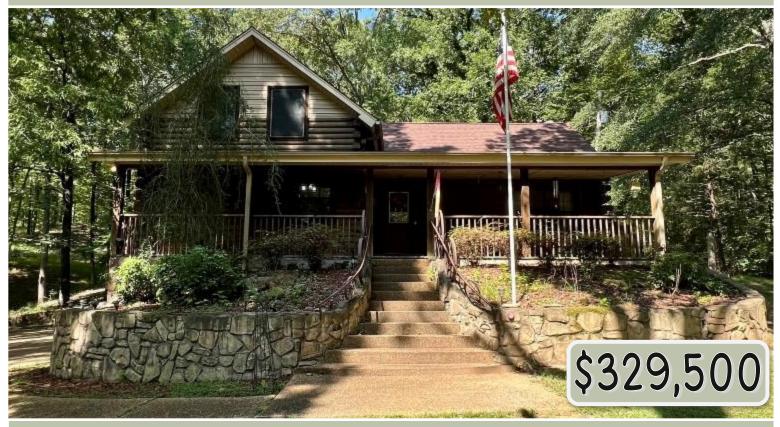

#### GRENADA COUNTY, MS RUSTIC COUNTRY HOME ON 10± ACRES 315 Harris Road Grenada, MS 38901

Welcome to your new rustic country home on 10± acres in Grenada County, MS. This cabin-style, three-story house is located just outside the city limits of Grenada. It features three bedrooms, two bathrooms, a man cave living room downstairs, and a basement to store all your hunting clothes and supplies. The laundry room has a clothing chute from the main floor to drop off all your laundry. Fireplaces are located on the main floor and basement, each providing heat for the entire house. The upstairs has an air conditioner wall unit, and the entire house has a built-in Generac generator that will run the whole house if there is a power outage. Outside is a workshop with utilities and a carport. Located behind the shop is an additional 4-car garage with utilities and a basement that would make a perfect place to store your side-by-side, tractor or fishing boats. A concrete pad is also on the west side of the shop, providing storage for a pontoon boat or an RV. This home with the acreage would be an ideal camp or an excellent investment to build more cabins for short-term rental fishing camps. Call Anthony for your private showing today!