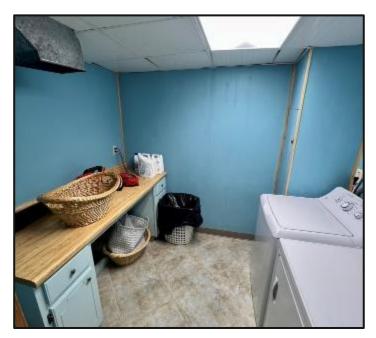

#### GRENADA COUNTY, MS RUSTIC COUNTRY HOME ON 10± ACRES 315 Harris Road Grenada, MS 38901

Welcome to your new rustic country home on 10± acres in Grenada County, MS. This cabin-style, three-story house is located just outside the city limits of Grenada. It features three bedrooms, two bathrooms, a man cave living room downstairs, and a basement to store all your hunting clothes and supplies. The laundry room has a clothing chute from the main floor to drop off all your laundry. Fireplaces are located on the main floor and basement, each providing heat for the entire house. The upstairs has an air conditioner wall unit, and the entire house has a built-in Generac generator that will run the whole house if there is a power outage. Outside is a workshop with utilities and a carport. Located behind the shop is an additional 4-car garage with utilities and a basement that would make a perfect place to store your side-by-side, tractor or fishing boats. A concrete pad is also on the west side of the shop, providing storage for a pontoon boat or an RV. This home with the acreage would be an ideal camp or an excellent investment to build more cabins for short-term rental fishing camps. Call Anthony for your private showing today!