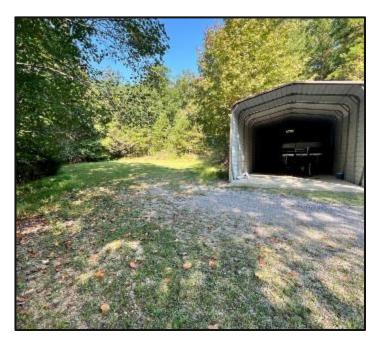

#### GRENADA COUNTY, MS RUSTIC COUNTRY HOME ON 10± ACRES 315 Harris Road Grenada, MS 38901

Welcome to your new rustic country home on 10± acres in Grenada County, MS. This cabin-style, three-story house is located just outside the city limits of Grenada. It features three bedrooms, two bathrooms, a man cave living room downstairs, and a basement to store all your hunting clothes and supplies. The laundry room has a clothing chute from the main floor to drop off all your laundry. Fireplaces are located on the main floor and basement, each providing heat for the entire house. The upstairs has an air conditioner wall unit, and the entire house has a built-in Generac generator that will run the whole house if there is a power outage. Outside is a workshop with utilities and a carport. Located behind the shop is an additional 4-car garage with utilities and a basement that would make a perfect place to store your side-by-side, tractor or fishing boats. A concrete pad is also on the west side of the shop, providing storage for a pontoon boat or an RV. This home with the acreage would be an ideal camp or an excellent investment to build more cabins for short-term rental fishing camps. Call Anthony for your private showing today!