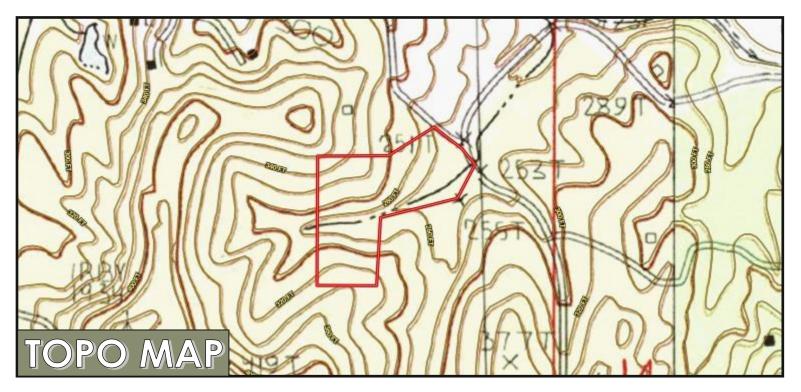

#### GRENADA COUNTY, MS RUSTIC COUNTRY HOME ON 10± ACRES 315 Harris Road Grenada, MS 38901

Welcome to your new rustic country home on 10± acres in Grenada County, MS. This cabin-style, three-story house is located just outside the city limits of Grenada. It features three bedrooms, two bathrooms, a man cave living room downstairs, and a basement to store all your hunting clothes and supplies. The laundry room has a clothing chute from the main floor to drop off all your laundry. Fireplaces are located on the main floor and basement, each providing heat for the entire house. The upstairs has an air conditioner wall unit, and the entire house has a built-in Generac generator that will run the whole house if there is a power outage. Outside is a workshop with utilities and a carport. Located behind the shop is an additional 4-car garage with utilities and a basement that would make a perfect place to store your side-by-side, tractor or fishing boats. A concrete pad is also on the west side of the shop, providing storage for a pontoon boat or an RV. This home with the acreage would be an ideal camp or an excellent investment to build more cabins for short-term rental fishing camps. Call Anthony for your private showing today!