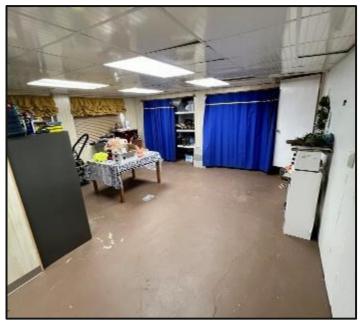

#### GRENADA COUNTY, MS RUSTIC COUNTRY HOME ON 10± ACRES 315 Harris Road Grenada, MS 38901

Welcome to your new rustic country home on 10± acres in Grenada County, MS. This cabin-style, three-story house is located just outside the city limits of Grenada. It features three bedrooms, two bathrooms, a man cave living room downstairs, and a basement to store all your hunting clothes and supplies. The laundry room has a clothing chute from the main floor to drop off all your laundry. Fireplaces are located on the main floor and basement, each providing heat for the entire house. The upstairs has an air conditioner wall unit, and the entire house has a built-in Generac generator that will run the whole house if there is a power outage. Outside is a workshop with utilities and a carport. Located behind the shop is an additional 4-car garage with utilities and a basement that would make a perfect place to store your side-by-side, tractor or fishing boats. A concrete pad is also on the west side of the shop, providing storage for a pontoon boat or an RV. This home with the acreage would be an ideal camp or an excellent investment to build more cabins for short-term rental fishing camps. Call Anthony for your private showing today!