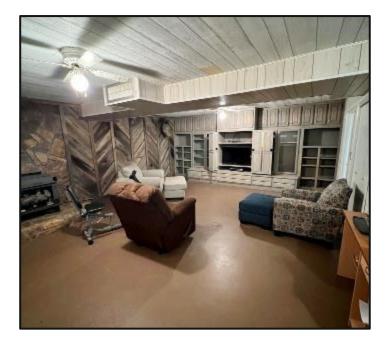

#### GRENADA COUNTY, MS RUSTIC COUNTRY HOME ON 10± ACRES 315 Harris Road Grenada, MS 38901

Welcome to your new rustic country home on 10± acres in Grenada County, MS. This cabin-style, three-story house is located just outside the city limits of Grenada. It features three bedrooms, two bathrooms, a man cave living room downstairs, and a basement to store all your hunting clothes and supplies. The laundry room has a clothing chute from the main floor to drop off all your laundry. Fireplaces are located on the main floor and basement, each providing heat for the entire house. The upstairs has an air conditioner wall unit, and the entire house has a built-in Generac generator that will run the whole house if there is a power outage. Outside is a workshop with utilities and a carport. Located behind the shop is an additional 4-car garage with utilities and a basement that would make a perfect place to store your side-by-side, tractor or fishing boats. A concrete pad is also on the west side of the shop, providing storage for a pontoon boat or an RV. This home with the acreage would be an ideal camp or an excellent investment to build more cabins for short-term rental fishing camps. Call Anthony for your private showing today!