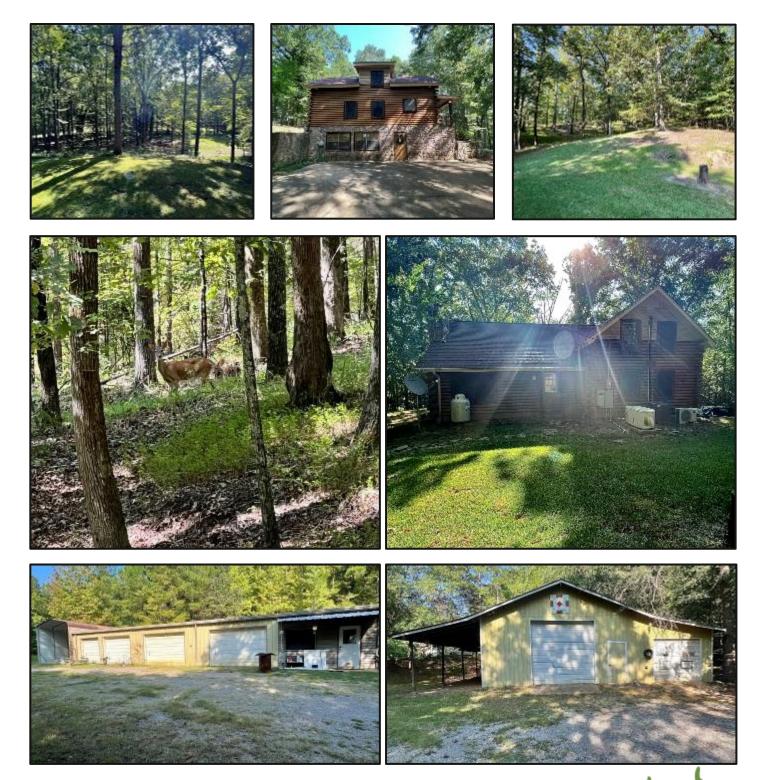

#### GRENADA COUNTY, MS RUSTIC COUNTRY HOME ON 10± ACRES 315 Harris Road Grenada, MS 38901

Welcome to your new rustic country home on 10± acres in Grenada County, MS. This cabin-style, three-story house is located just outside the city limits of Grenada. It features three bedrooms, two bathrooms, a man cave living room downstairs, and a basement to store all your hunting clothes and supplies. The laundry room has a clothing chute from the main floor to drop off all your laundry. Fireplaces are located on the main floor and basement, each providing heat for the entire house. The upstairs has an air conditioner wall unit, and the entire house has a built-in Generac generator that will run the whole house if there is a power outage. Outside is a workshop with utilities and a carport. Located behind the shop is an additional 4-car garage with utilities and a basement that would make a perfect place to store your side-by-side, tractor or fishing boats. A concrete pad is also on the west side of the shop, providing storage for a pontoon boat or an RV. This home with the acreage would be an ideal camp or an excellent investment to build more cabins for short-term rental fishing camps. Call Anthony for your private showing today!