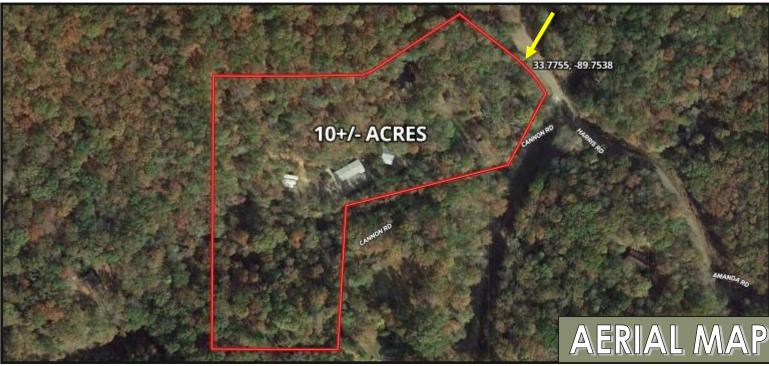

#### GRENADA COUNTY, MS RUSTIC COUNTRY HOME ON 10± ACRES 315 Harris Road Grenada, MS 38901

Welcome to your new rustic country home on 10± acres in Grenada County, MS. This cabin-style, three-story house is located just outside the city limits of Grenada. It features three bedrooms, two bathrooms, a man cave living room downstairs, and a basement to store all your hunting clothes and supplies. The laundry room has a clothing chute from the main floor to drop off all your laundry. Fireplaces are located on the main floor and basement, each providing heat for the entire house. The upstairs has an air conditioner wall unit, and the entire house has a built-in Generac generator that will run the whole house if there is a power outage. Outside is a workshop with utilities and a carport. Located behind the shop is an additional 4-car garage with utilities and a basement that would make a perfect place to store your side-by-side, tractor or fishing boats. A concrete pad is also on the west side of the shop, providing storage for a pontoon boat or an RV. This home with the acreage would be an ideal camp or an excellent investment to build more cabins for short-term rental fishing camps. Call Anthony for your private showing today!