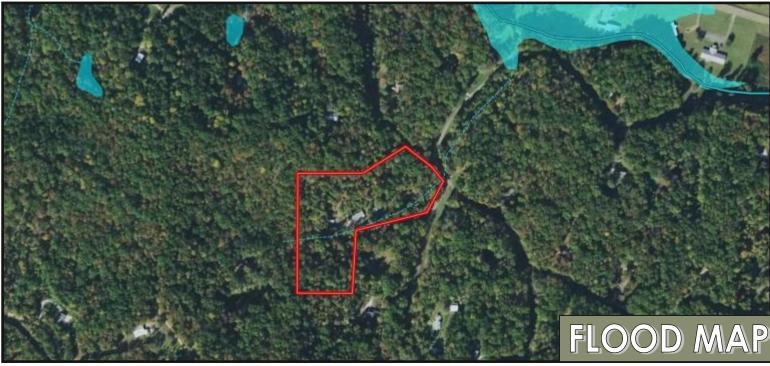

#### GRENADA COUNTY, MS RUSTIC COUNTRY HOME ON 10± ACRES 315 Harris Road Grenada, MS 38901

Welcome to your new rustic country home on 10± acres in Grenada County, MS. This cabin-style, three-story house is located just outside the city limits of Grenada. It features three bedrooms, two bathrooms, a man cave living room downstairs, and a basement to store all your hunting clothes and supplies. The laundry room has a clothing chute from the main floor to drop off all your laundry. Fireplaces are located on the main floor and basement, each providing heat for the entire house. The upstairs has an air conditioner wall unit, and the entire house has a built-in Generac generator that will run the whole house if there is a power outage. Outside is a workshop with utilities and a carport. Located behind the shop is an additional 4-car garage with utilities and a basement that would make a perfect place to store your side-by-side, tractor or fishing boats. A concrete pad is also on the west side of the shop, providing storage for a pontoon boat or an RV. This home with the acreage would be an ideal camp or an excellent investment to build more cabins for short-term rental fishing camps. Call Anthony for your private showing today!