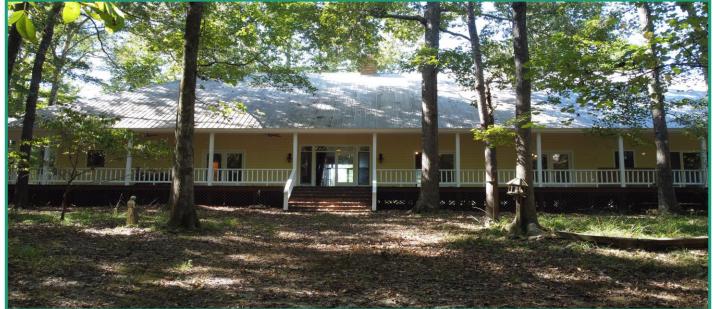

# Country Home and 6+/- Acres Oktibbeha County, MS

Here is a beautiful large home in the country sitting on 6 +/- acres! This three bed/three bath home in Oktibbeha County, MS with a wrap around porch was just remolded and ready for a new family. There are huge laundry and mud rooms, hard-wood floors, a three-car garage, and a large front yard! It also consists of a large main suite with his and hers closets, separate vanities, fireplace, and a private toilet room. This home can also be purchased with additional 39.8+/- acres and a barn. This home is located in the Bradley community just outside Sturgis, MS, and is only 10 minutes from Starkville, MS! Call Walker to schedule your private tour!