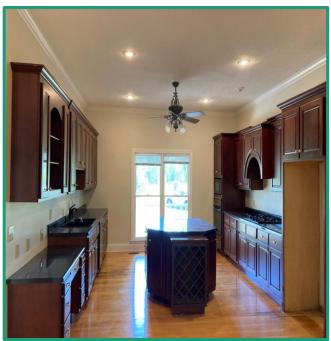

# Country Home and 6+/- Acres Oktibbeha County, MS

Here is a beautiful large home in the country sitting on 6 +/- acres! This three bed/three bath home in Oktibbeha County, MS with a wrap around porch was just remolded and ready for a new family. There are huge laundry and mud rooms, hard-wood floors, a three-car garage, and a large front yard! It also consists of a large main suite with his and hers closets, separate vanities, fireplace, and a private toilet room. This home can also be purchased with additional 39.8+/- acres and a barn. This home is located in the Bradley community just outside Sturgis, MS, and is only 10 minutes from Starkville, MS! Call Walker to schedule your private tour!