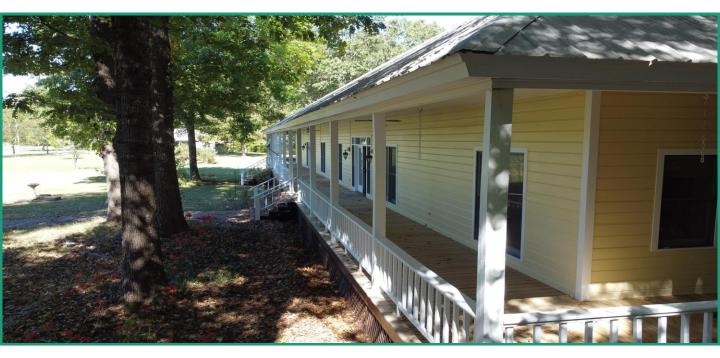

# Country Home and 6+/- Acres Oktibbeha County, MS

Here is a beautiful large home in the country sitting on 6 +/- acres! This three bed/three bath home in Oktibbeha County, MS with a wrap around porch was just remolded and ready for a new family. There are huge laundry and mud rooms, hard-wood floors, a three-car garage, and a large front yard! It also consists of a large main suite with his and hers closets, separate vanities, fireplace, and a private toilet room. This home can also be purchased with additional 39.8+/- acres and a barn. This home is located in the Bradley community just outside Sturgis, MS, and is only 10 minutes from Starkville, MS! Call Walker to schedule your private tour!