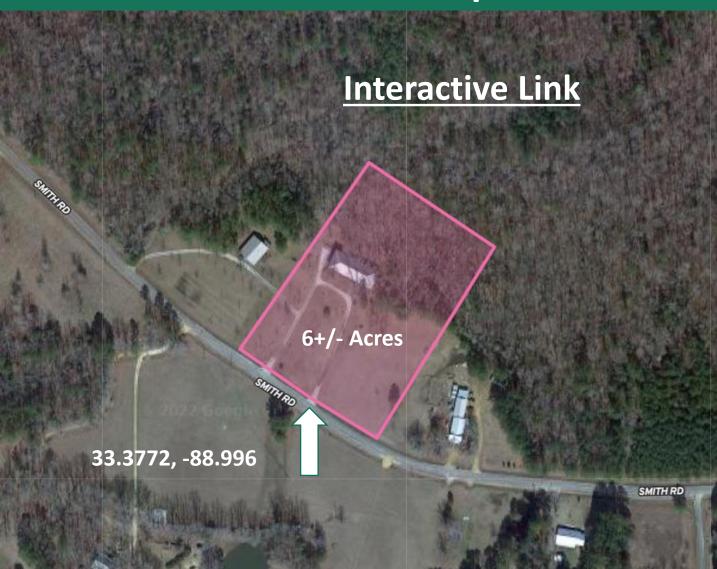

# Country Home and 6+/- Acres Oktibbeha County, MS

Here is a beautiful large home in the country sitting on 6 +/- acres! This three bed/three bath home in Oktibbeha County, MS with a wrap around porch was just remolded and ready for a new family. There are huge laundry and mud rooms, hard-wood floors, a three-car garage, and a large front yard! It also consists of a large main suite with his and hers closets, separate vanities, fireplace, and a private toilet room. This home can also be purchased with additional 39.8+/- acres and a barn. This home is located in the Bradley community just outside Sturgis, MS, and is only 10 minutes from Starkville, MS! Call Walker to schedule your private tour!

# **Aerial Map**