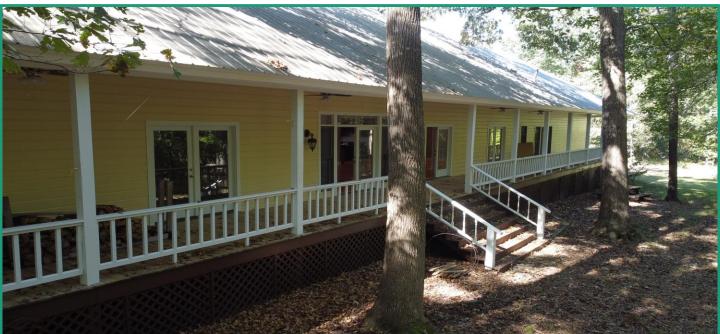

# Country Home and 6+/- Acres Oktibbeha County, MS

Here is a beautiful large home in the country sitting on 6 +/- acres! This three bed/three bath home in Oktibbeha County, MS with a wrap around porch was just remolded and ready for a new family. There are huge laundry and mud rooms, hard-wood floors, a three-car garage, and a large front yard! It also consists of a large main suite with his and hers closets, separate vanities, fireplace, and a private toilet room. This home can also be purchased with additional 39.8+/- acres and a barn. This home is located in the Bradley community just outside Sturgis, MS, and is only 10 minutes from Starkville, MS! Call Walker to schedule your private tour!