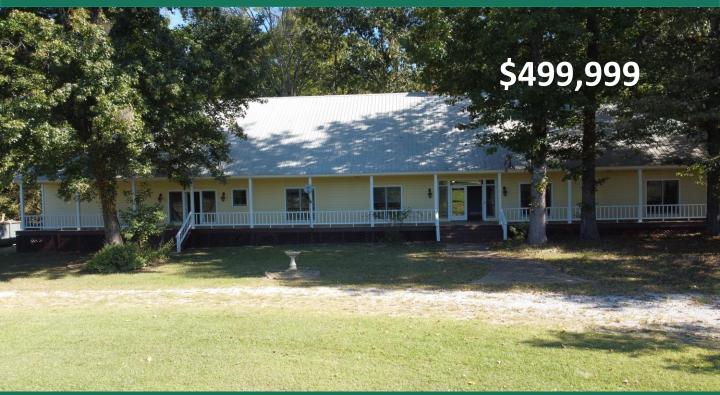

# Country Home and 6+/- Acres Oktibbeha County, MS

Here is a beautiful large home in the country sitting on 6 +/- acres! This three bed/three bath home in Oktibbeha County, MS with a wrap around porch was just remolded and ready for a new family. There are huge laundry and mud rooms, hard-wood floors, a three-car garage, and a large front yard! It also consists of a large main suite with his and hers closets, separate vanities, fireplace, and a private toilet room. This home can also be purchased with additional 39.8+/- acres and a barn. This home is located in the Bradley community just outside Sturgis, MS, and is only 10 minutes from Starkville, MS! Call Walker to schedule your private tour!