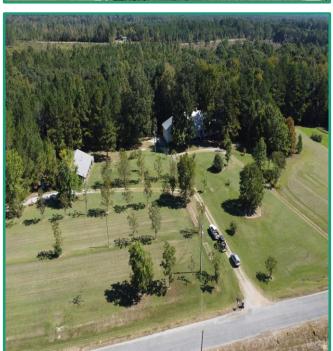

# **Aerial Map**

# Country Home and 6+/- Acres Oktibbeha County, MS

Here is a beautiful large home in the country sitting on 6 +/- acres! This three bed/three bath home in Oktibbeha County, MS with a wrap around porch was just remolded and ready for a new family. There are huge laundry and mud rooms, hard-wood floors, a three-car garage, and a large front yard! It also consists of a large main suite with his and hers closets, separate vanities, fireplace, and a private toilet room. This home can also be purchased with additional 39.8+/- acres and a barn. This home is located in the Bradley community just outside Sturgis, MS, and is only 10 minutes from Starkville, MS! Call Walker to schedule your private tour!