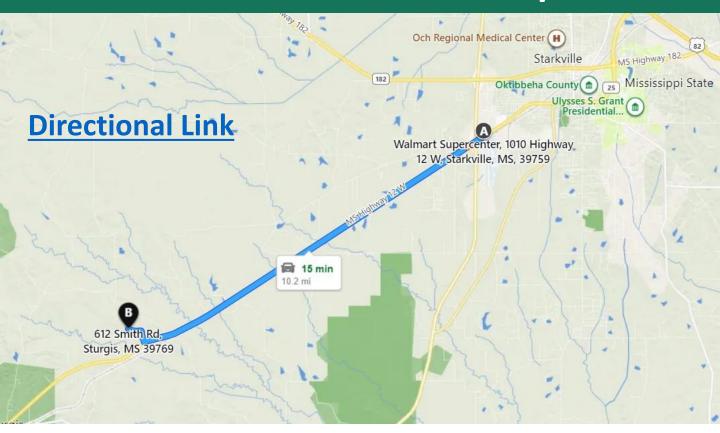

<u>Directions from Walmart, Starkville MS:</u> From Walmart turn right onto MS-12 W and travel towards Sturgis, MS. Then in 9.4 miles turn right onto Smith Road. After that, in .6 miles turn right and you will have arrived at 612 Smith Road, Sturgis MS.

# Directional Map

<u>Directions from Walmart, Starkville MS:</u> From Walmart turn right onto MS-12 W and travel towards Sturgis, MS. Then in 9.4 miles turn right onto Smith Road. After that, in .6 miles turn right and you will have arrived at 612 Smith Road, Sturgis MS.