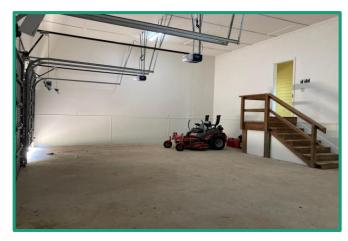

# Country Home and 6+/- Acres Oktibbeha County, MS

Here is a beautiful large home in the country sitting on 6 +/- acres! This three bed/three bath home in Oktibbeha County, MS with a wrap around porch was just remolded and ready for a new family. There are huge laundry and mud rooms, hard-wood floors, a three-car garage, and a large front yard! It also consists of a large main suite with his and hers closets, separate vanities, fireplace, and a private toilet room. This home can also be purchased with additional 39.8+/- acres and a barn. This home is located in the Bradley community just outside Sturgis, MS, and is only 10 minutes from Starkville, MS! Call Walker to schedule your private tour!