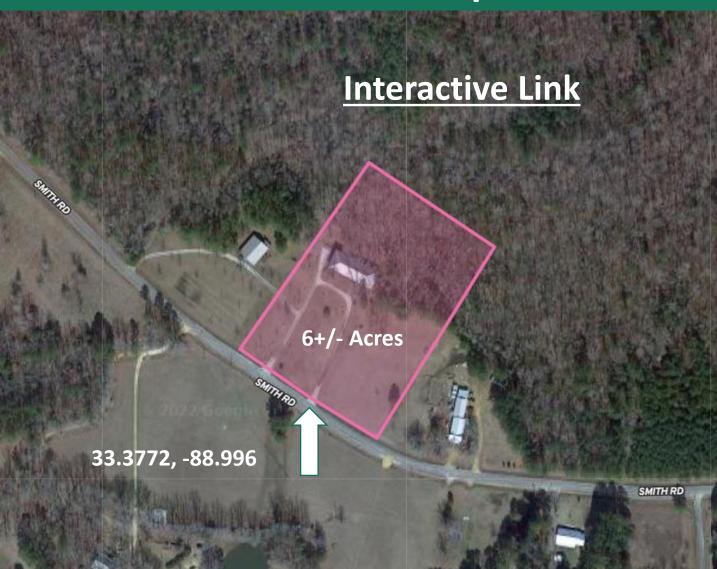

# **Aerial Map**

# Country Home and 6+/- Acres Oktibbeha County, MS

Here is a beautiful large home in the country sitting on 6 +/- acres! This three bed/three bath home in Oktibbeha County, MS with a wrap around porch was just remolded and ready for a new family. There are huge laundry and mud rooms, hard-wood floors, a three-car garage, and a large front yard! It also consists of a large main suite with his and hers closets, separate vanities, fireplace, and a private toilet room. This home can also be purchased with additional 39.8+/- acres and a barn. This home is located in the Bradley community just outside Sturgis, MS, and is only 10 minutes from Starkville, MS! Call Walker to schedule your private tour!