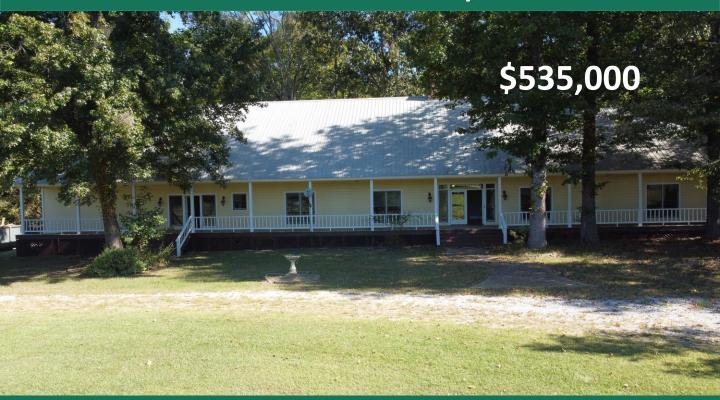

# Country Home and 6+/- Acres Oktibbeha County, MS

Here is a beautiful large home in the country sitting on 6 +/- acres! This three bed/three bath home in Oktibbeha County, MS with a wrap around porch was just remolded and ready for a new family. There are huge laundry and mud rooms, hard-wood floors, a three-car garage, and a large front yard! It also consists of a large main suite with his and hers closets, separate vanities, fireplace, and a private toilet room. This home can also be purchased with additional 39.8+/- acres and a barn. This home is located in the Bradley community just outside Sturgis, MS, and is only 10 minutes from Starkville, MS! Call Walker to schedule your private tour!