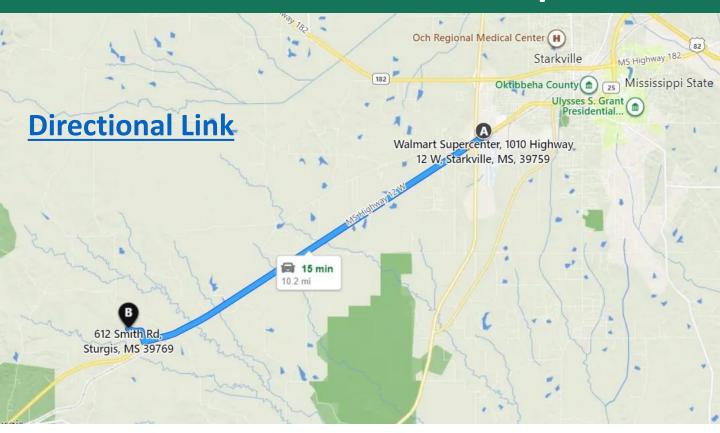

## Directional Map

<u>Directions from Walmart, Starkville MS:</u> From Walmart turn right onto MS-12 W and travel towards Sturgis, MS. Then in 9.4 miles turn right onto Smith Road. After that, in .6 miles turn right and you will have arrived at 612 Smith Road, Sturgis MS.

<u>Directions from Walmart, Starkville MS:</u> From Walmart turn right onto MS-12 W and travel towards Sturgis, MS. Then in 9.4 miles turn right onto Smith Road. After that, in .6 miles turn right and you will have arrived at 612 Smith Road, Sturgis MS.