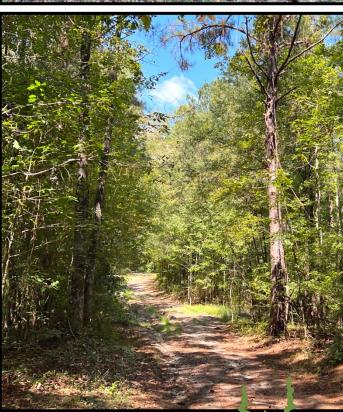

This great hunting property holds a strong population of deer and turkey. It ranges from advanced age, pure pine areas to hardwood creek-bottoms. It has frontage along Highway 14 with great sites to build a camp or home. Utilities are available along the highway frontage. It has gentle, rolling topography and tremendous interior access along woods roads. There are numerous wildlife food plots in place with many sites for additional plots. It is a beautiful tract in the county, yet within 10 minutes from Louisville and 40 minutes from Starkville and MSU.