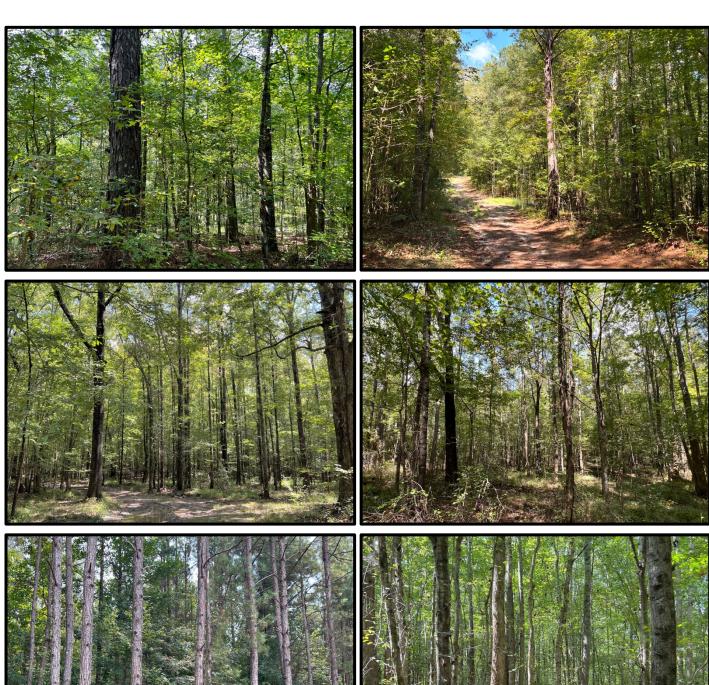

This great hunting property holds a strong population of deer and turkey. It ranges from advanced age, pure pine areas to hardwood creek-bottoms. It has frontage along Highway 14 with great sites to build a camp or home. Utilities are available along the highway frontage. It has gentle, rolling topography and tremendous interior access along woods roads. There are numerous wildlife food plots in place with many sites for additional plots. It is a beautiful tract in the county, yet within 10 minutes from Louisville and 40 minutes from Starkville and MSU.