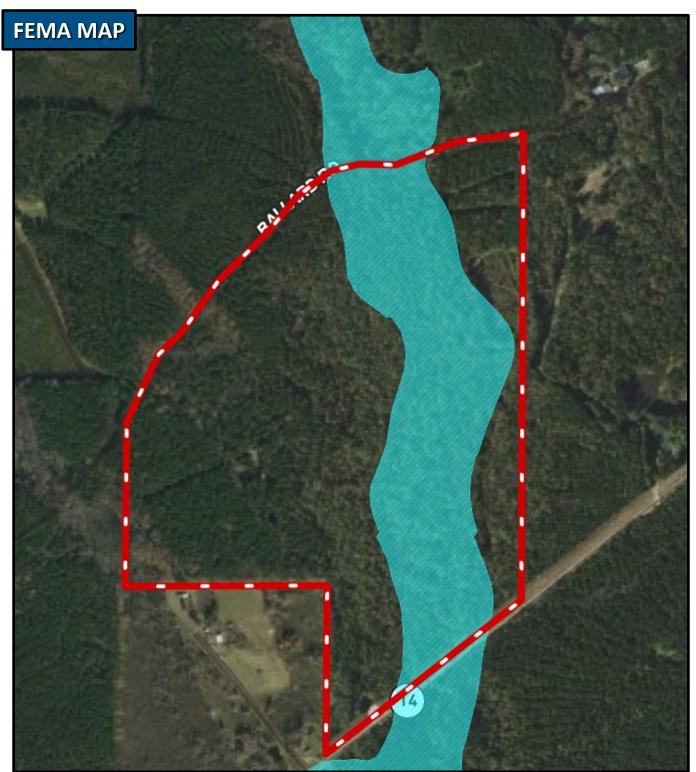

This great hunting property holds a strong population of deer and turkey. It ranges from advanced age, pure pine areas to hardwood creek-bottoms. It has frontage along Highway 14 with great sites to build a camp or home. Utilities are available along the highway frontage. It has gentle, rolling topography and tremendous interior access along woods roads. There are numerous wildlife food plots in place with many sites for additional plots. It is a beautiful tract in the county, yet within 10 minutes from Louisville and 40 minutes from Starkville and MSU.