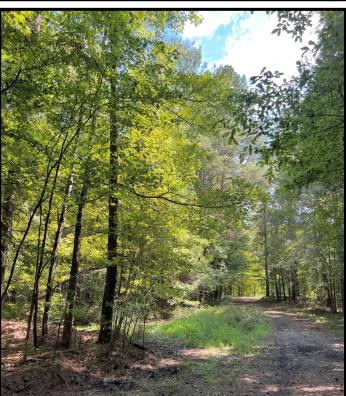

This great hunting property holds a strong population of deer and turkey. It ranges from advanced age, pure pine areas to hardwood creek-bottoms. It has frontage along Highway 14 with great sites to build a camp or home. Utilities are available along the highway frontage. It has gentle, rolling topography and tremendous interior access along woods roads. There are numerous wildlife food plots in place with many sites for additional plots. It is a beautiful tract in the county, yet within 10 minutes from Louisville and 40 minutes from Starkville and MSU.