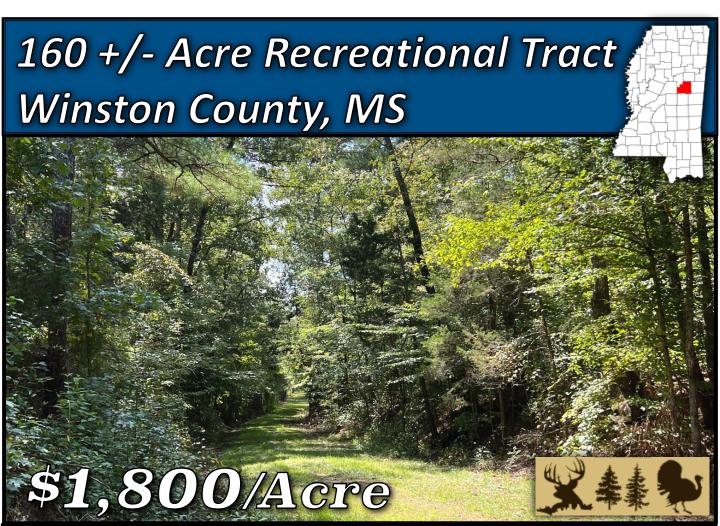

This great hunting property holds a strong population of deer and turkey. It ranges from advanced age, pure pine areas to hardwood creek-bottoms. It has frontage along Highway 14 with great sites to build a camp or home. Utilities are available along the highway frontage. It has gentle, rolling topography and tremendous interior access along woods roads. There are numerous wildlife food plots in place with many sites for additional plots. It is a beautiful tract in the county, yet within 10 minutes from Louisville and 40 minutes from Starkville and MSU.