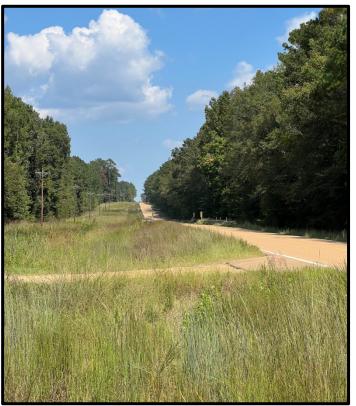

This great hunting property holds a strong population of deer and turkey. It ranges from advanced age, pure pine areas to hardwood creek-bottoms. It has frontage along Highway 14 with great sites to build a camp or home. Utilities are available along the highway frontage. It has gentle, rolling topography and tremendous interior access along woods roads. There are numerous wildlife food plots in place with many sites for additional plots. It is a beautiful tract in the county, yet within 10 minutes from Louisville and 40 minutes from Starkville and MSU.

Directions from the intersection of MS-15 N/MS-25 N & MS-14W/W Main St. in Louisville, MS:

Travel west on MS-14 from Louisville for 12 miles and property is on the right marked with a sign.

<u>Directions from the intersection of MS-15 N/MS-25 N & MS-14W/W Main St. in Louisville, MS:</u>
Travel west on MS-14 from Louisville for 12 miles and property is on the right marked with a sign.