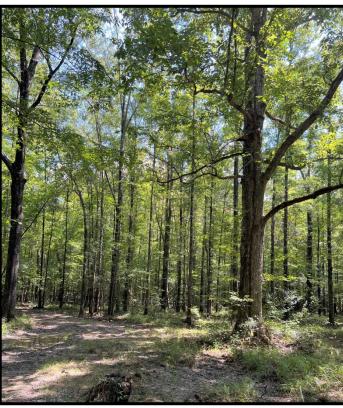

This great hunting property holds a strong population of deer and turkey. It ranges from advanced age, pure pine areas to hardwood creek-bottoms. It has frontage along Highway 14 with great sites to build a camp or home. Utilities are available along the highway frontage. It has gentle, rolling topography and tremendous interior access along woods roads. There are numerous wildlife food plots in place with many sites for additional plots. It is a beautiful tract in the county, yet within 10 minutes from Louisville and 40 minutes from Starkville and MSU.