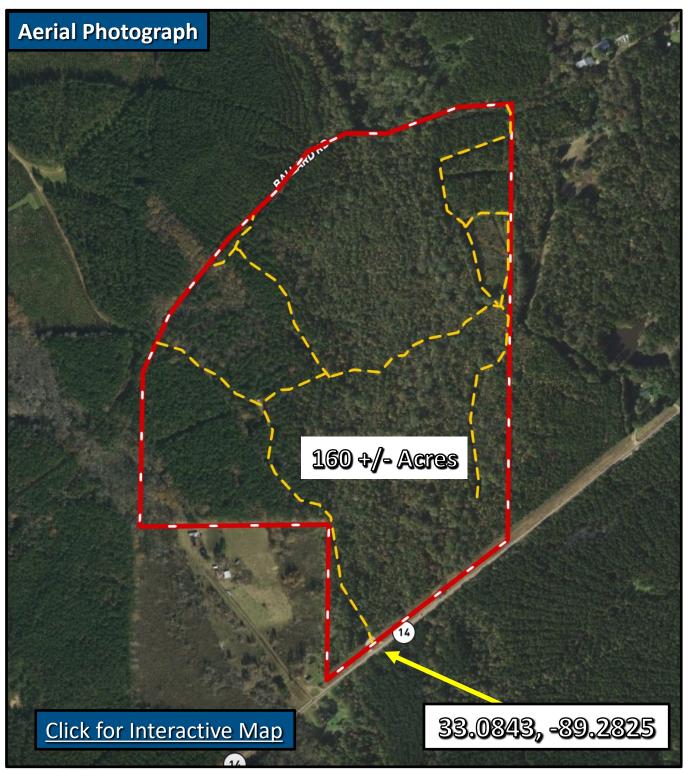

This great hunting property holds a strong population of deer and turkey. It ranges from advanced age, pure pine areas to hardwood creek-bottoms. It has frontage along Highway 14 with great sites to build a camp or home. Utilities are available along the highway frontage. It has gentle, rolling topography and tremendous interior access along woods roads. There are numerous wildlife food plots in place with many sites for additional plots. It is a beautiful tract in the county, yet within 10 minutes from Louisville and 40 minutes from Starkville and MSU.