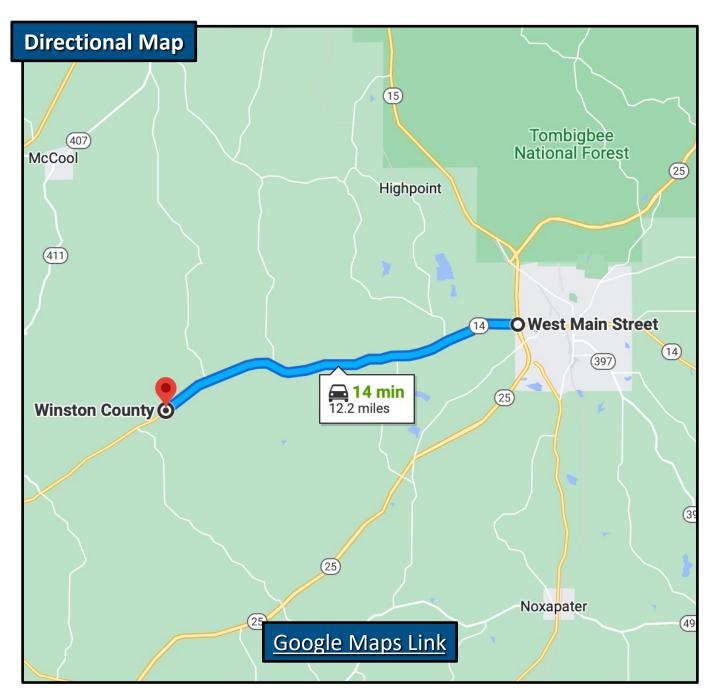

Directions from the intersection of MS-15 N/MS-25 N & MS-14W/W Main St. in Louisville, MS:

Travel west on MS-14 from Louisville for 12 miles and property is on the right marked with a sign.

<u>Directions from the intersection of MS-15 N/MS-25 N & MS-14W/W Main St. in Louisville, MS:</u>
Travel west on MS-14 from Louisville for 12 miles and property is on the right marked with a sign.