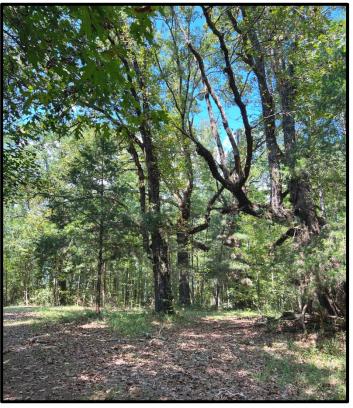

This great hunting property holds a strong population of deer and turkey. It ranges from advanced age, pure pine areas to hardwood creek-bottoms. It has frontage along Highway 14 with great sites to build a camp or home. Utilities are available along the highway frontage. It has gentle, rolling topography and tremendous interior access along woods roads. There are numerous wildlife food plots in place with many sites for additional plots. It is a beautiful tract in the county, yet within 10 minutes from Louisville and 40 minutes from Starkville and MSU.