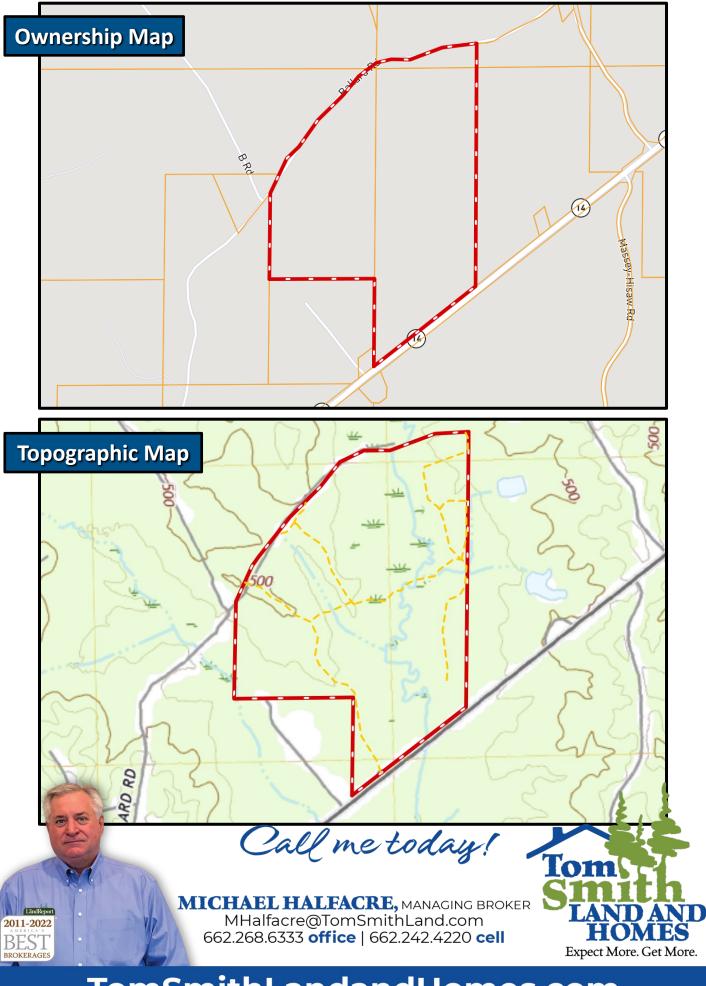

This great hunting property holds a strong population of deer and turkey. It ranges from advanced age, pure pine areas to hardwood creek-bottoms. It has frontage along Highway 14 with great sites to build a camp or home. Utilities are available along the highway frontage. It has gentle, rolling topography and tremendous interior access along woods roads. There are numerous wildlife food plots in place with many sites for additional plots. It is a beautiful tract in the county, yet within 10 minutes from Louisville and 40 minutes from Starkville and MSU.