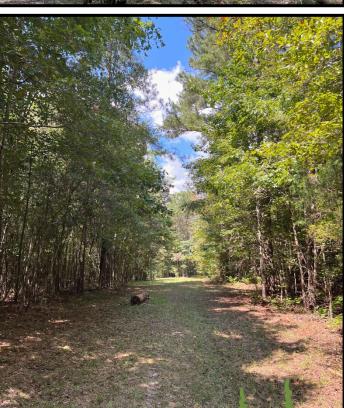

This great hunting property holds a strong population of deer and turkey. It ranges from advanced age, pure pine areas to hardwood creek-bottoms. It has frontage along Highway 14 with great sites to build a camp or home. Utilities are available along the highway frontage. It has gentle, rolling topography and tremendous interior access along woods roads. There are numerous wildlife food plots in place with many sites for additional plots. It is a beautiful tract in the county, yet within 10 minutes from Louisville and 40 minutes from Starkville and MSU.