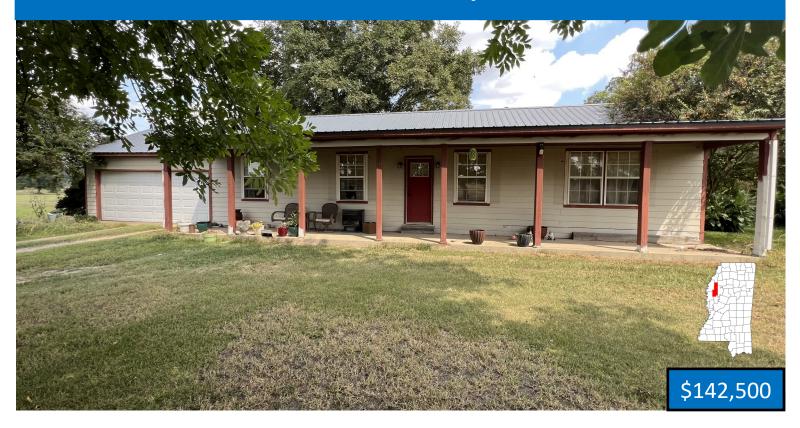

### Country Home on 2.23+/- Acres in Cleveland Sunflower County, MS

### Address: 202 Buckley Jones Road, Cleveland, MS 38732

This 2,100 sq. ft. country home is located on 2.23+/- acres in Sunflower County, MS, just right outside of Cleveland city limits. The property has four bedrooms, two baths, a fenced backyard with a large above ground pool and plenty of room for a garden or a shop. Also, the Sunflower River is on the property edge. Call Tracey today! (662)719-4720 or (662)441-2500.