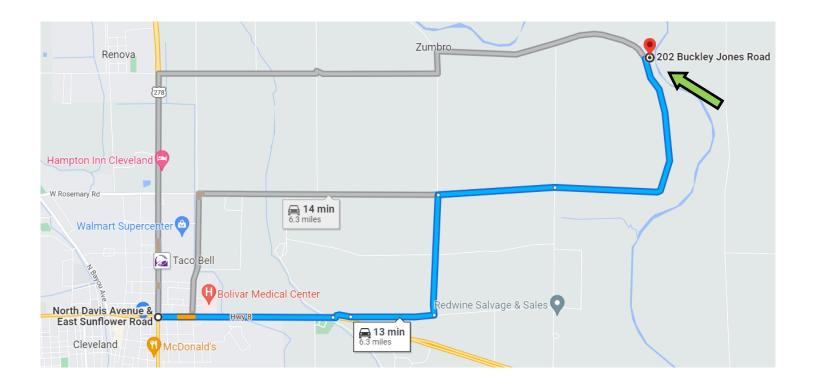

# DIRECTIONAL MAP

### Address: 202 Buckley Jones Road Cleveland, MS 38732

<u>Directions from the intersection of Hwy 61 and Hwy 8 in Cleveland, MS:</u> Travel East on Hwy 8 approximately 1.4 miles. Turn left onto Smith Road, travel 2 miles and turn right onto East Rosemary Road. In 1mile the road turns into Buckley Jones Road. Continue for 2 miles and the destination is on the right. <u>Click for Google Map Directions.</u>