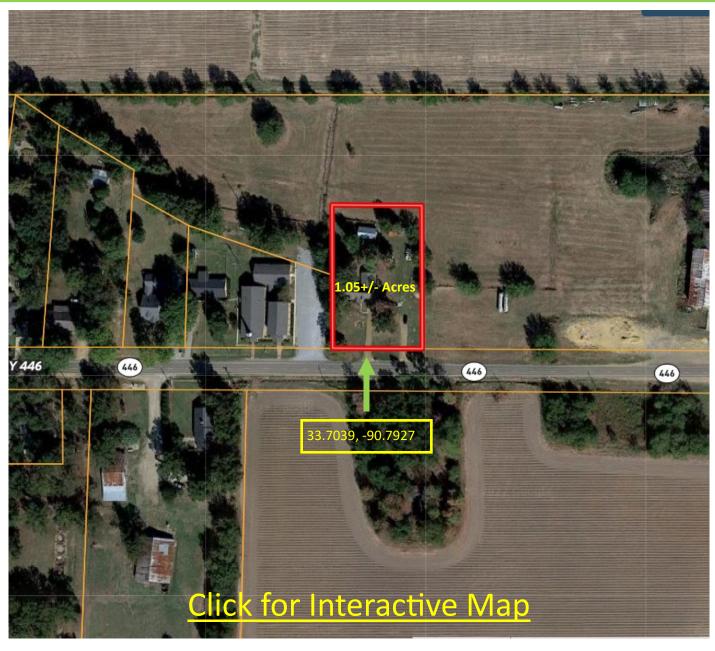

## **AERIAL MAP**

### Brick Home in Boyle

Bolivar County, MS

2182 Hwy 446 Boyle, MS 38730

\$155,000

Take a look at this 2,032 sqft home located on 1+/- acres of land located in Bolivar County, MS. This two story home has four bedrooms and two bathrooms, a brick fireplace in the living room and stainless steel appliances in the kitchen, along with a nice shed located on the back of the property. Call Tracey today! (662)719-4720 or (662)441-2500.