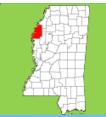

## DIRECTIONAL MAP

#### 2182 Hwy 446 Boyle, MS 38730

<u>Directions from the corner of HWY 61 and HWY 8 in Cleveland, MS:</u> Travel south on Hwy 61 for approximately 3.0 miles. Turn right onto Hwy 446 and in 4.2 miles the destination is on the right. <u>Click for Google Maps.</u>