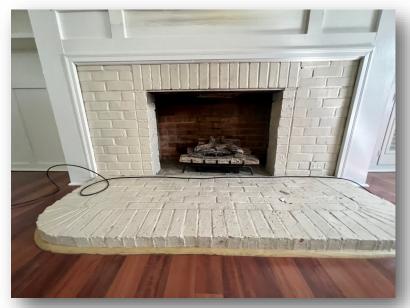

### Brick Home in Boyle

Bolivar County, MS

2182 Hwy 446 Boyle, MS 38730

\$155,000

Take a look at this 2,032 sqft home located on 1+/- acres of land located in Bolivar County, MS. This two story home has four bedrooms and two bathrooms, a brick fireplace in the living room and stainless steel appliances in the kitchen, along with a nice shed located on the back of the property. Call Tracey today! (662)719-4720 or (662)441-2500.