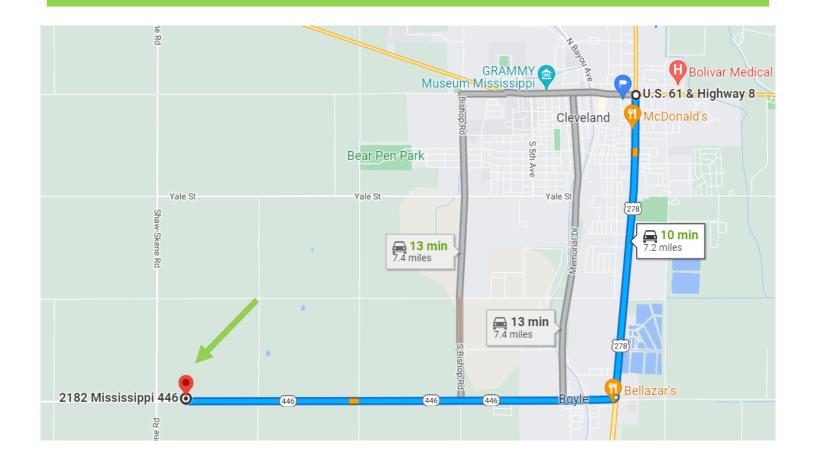

## DIRECTIONAL MAP

<u>Directions from the corner of HWY 61 and HWY 8 in Cleveland, MS:</u> Travel south on Hwy 61 for approximately 3.0 miles. Turn right onto Hwy 446 and in 4.2 miles the destination is on the right.

Call me today!

#### 2182 Hwy 446 Boyle, MS 38730

<u>Directions from the corner of HWY 61 and HWY 8 in Cleveland, MS:</u> Travel south on Hwy 61 for approximately 3.0 miles. Turn right onto Hwy 446 and in 4.2 miles the destination is on the right. <u>Click for Google Maps.</u>