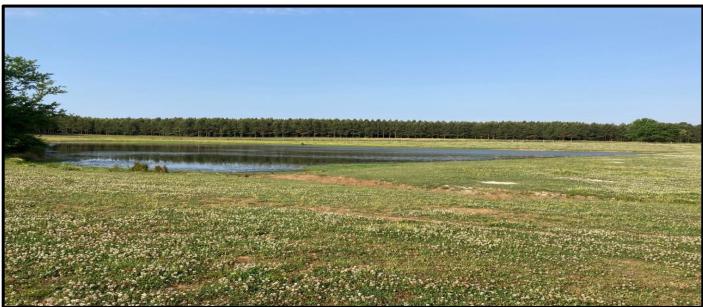

# Recreational/ Pasture Tract 75+/- Acres in Lowndes County, MS

Are you looking for a quiet piece of pastureland? Here are 75 +/- acres of pastureland located in Lowndes County, MS. This property is completely fenced and has a 2.5 +/- acre catfish pond. There are multiple home sites on the property, water and power are available near by, and approximately 20 +/- acres of 14-year-old pines have been well kept. With approximately .3 miles of road frontage on Schlater Road and only 20 minutes from Campus, this property offers a lot! To schedule a private showing call or text Walker!