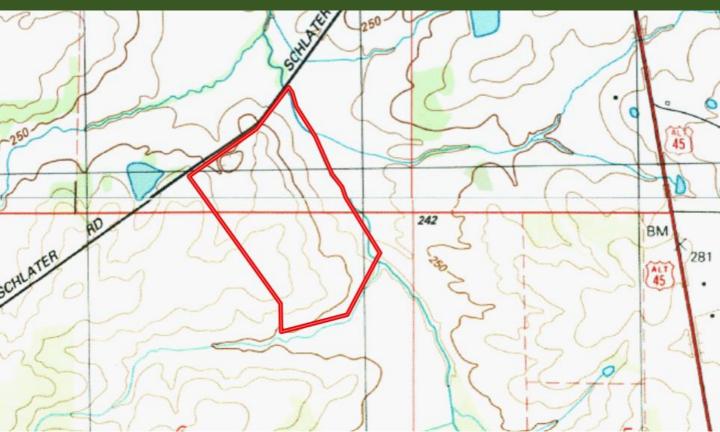

hen after 2 miles turn left onto Schlater Road. The property will be on your left.



## Call me today!

WALKER TRANUM, REALTOR® Walker@TomSmithHomes.com 662.268.6333 office | 662.769.1442 cell









# Call me today! Tom

WALKER TRANUM, REALTOR® Walker@TomSmithHomes.com 662.268.6333 office | 662.769.1442 cell











# Call me today!

WALKER TRANUM, REALTOR® Walker@TomSmithHomes.com 662.268.6333 office | 662.769.1442 cell



# Aerial Map





### Call me today!

WALKER TRANUM, REALTOR® Walker@TomSmithHomes.com 662.268.6333 office | 662.769.1442 cell



# Flood Map





## Call me today!

WALKER TRANUM, REALTOR® Walker@TomSmithHomes.com 662.268.6333 office | 662.769.1442 cell



### TomSmithLandandHomes.com

Information is believed to be accurate but not guaranteed

# Topography Map





### Call me today!

WALKER TRANUM, REALTOR® Walker@TomSmithHomes.com 662.268.6333 office | 662.769.1442 cell



# Directional Map



<u>Directions from Mississippi State University:</u> From Herbert Hall head .1 miles southwest on Herbert Street. Then in .4 miles turn right onto Morrill Road, then immediately turn left onto Hardy Road. Then in .2 miles turn right onto Blackjack Road. At the roundabout take the 2<sup>nd</sup> exit for Oktoc Road. Then in 2 miles turn left onto Artesia Road. In 6.1 miles the road name changes to Sessums Road. After that in 1.5 miles turn right onto US-45 S Alt/ S Highway 45 Alternate. Then in .2 miles turn right onto Red Bud Road. Then after 2 miles turn left onto Schlater Road. The property will be on your left.



## Call me today!

WALKER TRANUM, REAL