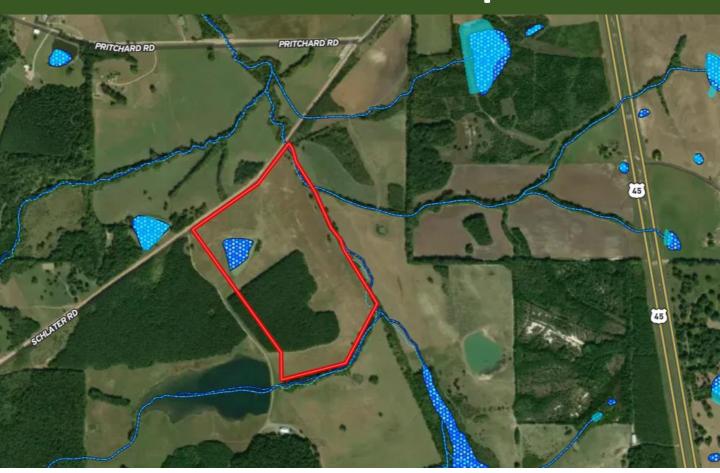

Then in 2 miles turn left onto Artesia Road. In 6.1 miles the road name changes to Sessums Road. After that in 1.5 miles turn right onto US-45 S Alt/ S Highway 45 Alternate. Then in .2 miles turn right onto Red Bud Road. Then after 2 miles turn left onto Schlater Road. The property will be on your left.



## Call me today!

WALKER TRANUM, REALTOR® Walker@TomSmithHomes.com 662.268.6333 office | 662.769.1442 cell









# Call me today! Tom

WALKER TRANUM, REALTOR® Walker@TomSmithHomes.com 662.268.6333 office | 662.769.1442 cell











# Call me today!

WALKER TRANUM, REALTOR® Walker@TomSmithHomes.com 662.268.6333 office | 662.769.1442 cell



# Aerial Map





### Call me today!

WALKER TRANUM, REALTOR® Walker@TomSmithHomes.com 662.268.6333 office | 662.769.1442 cell



# Flood Map





## Call me today!

WALKER TRANUM, REALTOR® Walker@TomSmithHomes.com 662.268.6333 office | 662.769.1442 cell



### TomSmithLandandHomes.com

Information is believed to be accurate but not guaranteed

# Topography Map





### Call me today!

WALKER TRANUM, REALTOR® Walker@TomSmithHomes.com 662.268.6333 office | 662.769.1442 cell



# Directional Map



<u>Directions from Mississippi State University:</u> From Herbert Hall head .1 miles southwest on Herbert Street. Then in .4 miles turn right onto Morrill Road, then immediately turn left onto Hardy Road. Then in .2 miles turn right onto Blackjack Road. At the roundabout take the 2<sup>nd</sup> exit for Oktoc Road. Then in 2 miles turn left onto Artesia Road. In 6.1 miles the road name changes to Sessums Road. After that in 1.5 miles tur