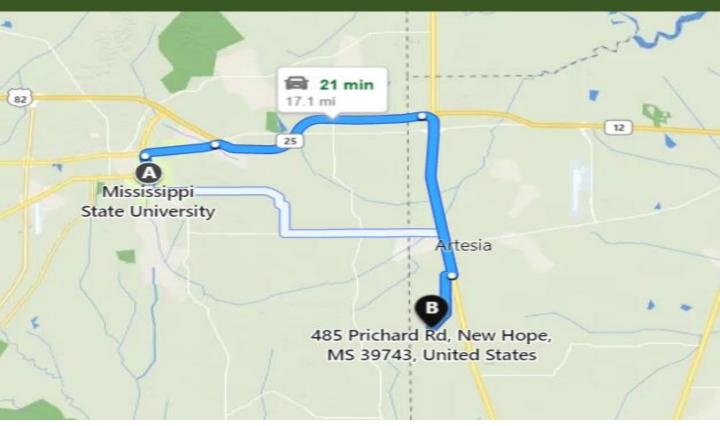

<u>Directions from Mississippi State University:</u> From Herbert Hall head .1 miles southwest on Herbert Street. Then in .4 miles turn right onto Morrill Road, then immediately turn left onto Hardy Road. Then in .2 miles turn right onto Blackjack Road. At the roundabout take the 2<sup>nd</sup> exit for Oktoc Road. Then in 2 miles turn left onto Artesia Road. In 6.1 miles the road name changes to Sessums Road. After that in 1.5 miles turn right onto US-45 S Alt/ S Highway 45 Alternate. Then in .2 miles turn right onto Red Bud Road. Then after 2 miles turn left onto Schlater Road. The property will be on your left.

# Directional Map

<u>Directions from Mississippi State University:</u> From Herbert Hall head .1 miles southwest on Herbert Street. Then in .4 miles turn right onto Morrill Road, then immediately turn left onto Hardy Road. Then in .2 miles turn right onto Blackjack Road. At the roundabout take the 2<sup>nd</sup> exit for Oktoc Road. Then in 2 miles turn left onto Artesia Road. In 6.1 miles the road name changes to Sessums Road. After that in 1.5 miles turn right onto US-45 S Alt/ S Highway 45 Alternate. Then in .2 miles turn right onto Red Bud Road. Then after 2 miles turn left onto Schlater Road. The property will be on your left.