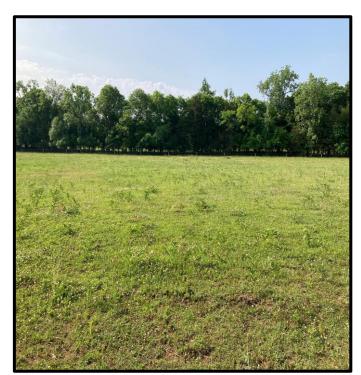

# Recreational/ Pasture Tract 75+/- Acres in Lowndes County, MS

Are you looking for a quiet piece of pastureland? Here are 75 +/- acres of pastureland located in Lowndes County, MS. This property is completely fenced and has a 2.5 +/- acre catfish pond. There are multiple home sites on the property, water and power are available near by, and approximately 20 +/- acres of 14-year-old pines have been well kept. With approximately .3 miles of road frontage on Schlater Road and only 20 minutes from Campus, this property offers a lot! To schedule a private showing call or text Walker!