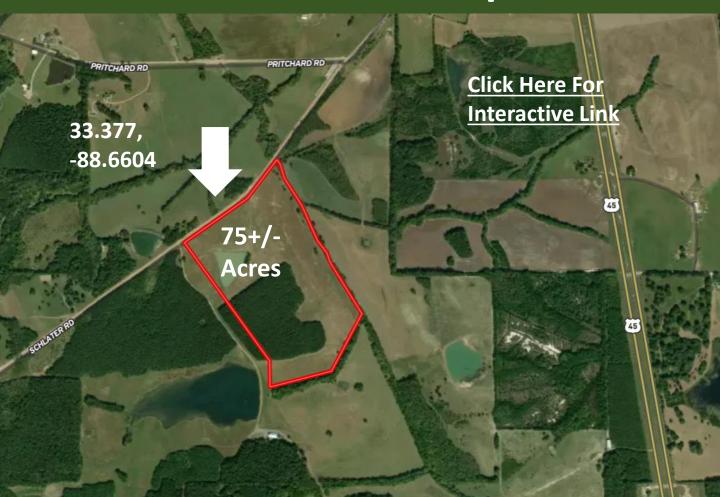

# Aerial Map

# Recreational/ Pasture Tract 75+/- Acres in Lowndes County, MS

Are you looking for a quiet piece of pastureland? Here are 75 +/- acres of pastureland located in Lowndes County, MS. This property is completely fenced and has a 2.5 +/- acre catfish pond. There are multiple home sites on the property, water and power are available near by, and approximately 20 +/- acres of 14-year-old pines have been well kept. With approximately .3 miles of road frontage on Schlater Road and only 20 minutes from Campus, this property offers a lot! To schedule a private showing call or text Walker!