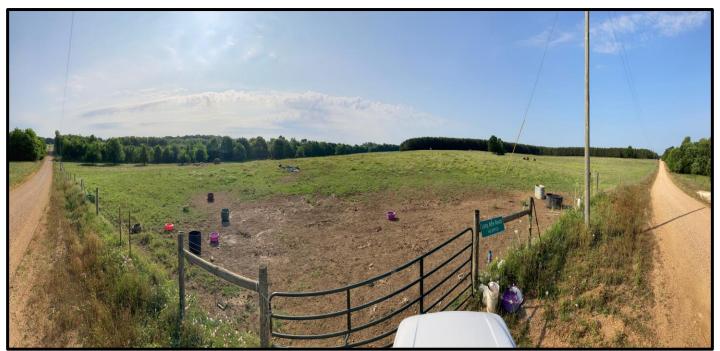

# Recreational/ Pasture Tract 75+/- Acres in Lowndes County, MS

Are you looking for a quiet piece of pastureland? Here are 75 +/- acres of pastureland located in Lowndes County, MS. This property is completely fenced and has a 2.5 +/- acre catfish pond. There are multiple home sites on the property, water and power are available near by, and approximately 20 +/- acres of 14-year-old pines have been well kept. With approximately .3 miles of road frontage on Schlater Road and only 20 minutes from Campus, this property offers a lot! To schedule a private showing call or text Walker!