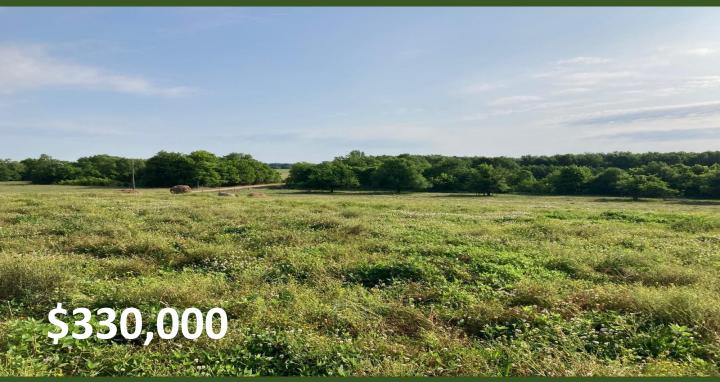

# Recreational/ Pasture Tract 75+/- Acres in Lowndes County, MS

Are you looking for a quiet piece of pastureland? Here are 75 +/- acres of pastureland located in Lowndes County, MS. This property is completely fenced and has a 2.5 +/- acre catfish pond. There are multiple home sites on the property, water and power are available near by, and approximately 20 +/- acres of 14-year-old pines have been well kept. With approximately .3 miles of road frontage on Schlater Road and only 20 minutes from Campus, this property offers a lot! To schedule a private showing call or text Walker!