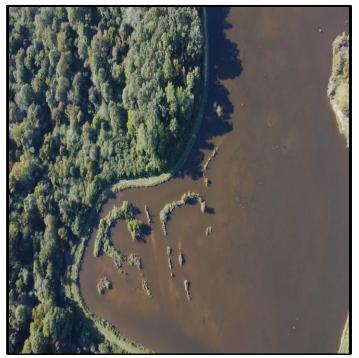

# Recreational/ Hunting Tract 170+/- Acres in Kemper County, MS

This property was built with the avid outdoorsman in mind. This tract in Kemper County, MS, offers established food plots, plenty of deer bedding, 750- pound deer feeders, a 17+/- acre trophy bass and crappie lake, and an established trail system throughout the property. The deer herd has been managed for years to establish a great age structure for growing big bucks. Turkeys, doves, and ducks also frequently use this property throughout the year. There is a 25+/- acre block of 13-year-old pines, two smaller blocks of mature hardwoods by the lake, and the rest has been replanted in 3-year-old pines. Water and power have been installed onto the property where a house or cabin could be easily built. There is also over 900ft of road frontage on Dow Road. This property is just 17 miles from Philadelphia, MS, and only 4.9 miles to Lauderdale County, MS line! To schedule a private showing, call or text Walker!