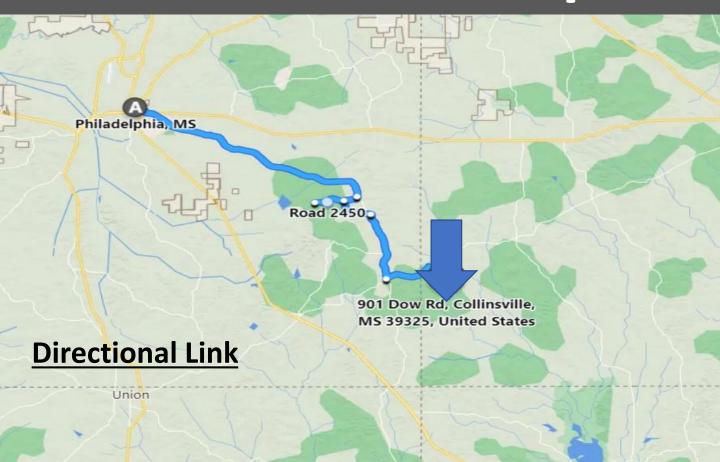

<u>Directions from Philadelphia, MS:</u> From CrisMont Creations Philadelphia, MS head south on MS-19/ MS-21/ Pecan Avenue toward Shady Lane for .2 miles. Then in .4 miles turn left onto Myrtle Street East. After that in 450 feet turn right onto Evergreen Avenue. The in .3 miles turn left onto MS-16/ East Main Street. Next, in 10.8 miles bear right onto MS-486/ Golf Course Road. After that in 2.1 miles Keep straight to get onto MS-491/ Highway 491 S. After that in 1.5 miles turn left onto Road 450. Then the road name changes to Zion Road in 1.9 miles. Then lastly, turn right onto Dow Road in .5 miles and the property will be on your left.

## **Directional Map**

<u>Directions from Philadelphia, MS:</u> From CrisMont Creations Philadelphia, MS head south on MS-19/ MS-21/ Pecan Avenue toward Shady Lane for .2 miles. Then in .4 miles turn left onto Myrtle Street East. After that in 450 feet turn right onto Evergreen Avenue. The in .3 miles turn left onto MS-16/ East Main Street. Next, in 10.8 miles bear right onto MS-486/ Golf Course Road. After that in 2.1 miles Keep straight to get onto MS-491/ Highway 491 S. After that in 1.5 miles turn left onto Road 450. Then the road name changes to Zion Road in 1.9 miles. Then lastly, turn right onto Dow Road in .5 miles and the property will be on your left.