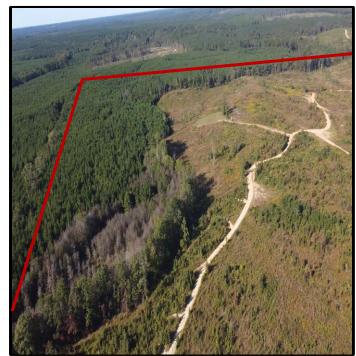

# Recreational/ Hunting Tract 170+/- Acres in Kemper County, MS

This property was built with the avid outdoorsman in mind. This tract in Kemper County, MS, offers established food plots, plenty of deer bedding, 750- pound deer feeders, a 17+/- acre trophy bass and crappie lake, and an established trail system throughout the property. The deer herd has been managed for years to establish a great age structure for growing big bucks. Turkeys, doves, and ducks also frequently use this property throughout the year. There is a 25+/- acre block of 13-year-old pines, two smaller blocks of mature hardwoods by the lake, and the rest has been replanted in 3-year-old pines. Water and power have been installed onto the property where a house or cabin could be easily built. There is also over 900ft of road frontage on Dow Road. This property is just 17 miles from Philadelphia, MS, and only 4.9 miles to Lauderdale County, MS line! To schedule a private showing, call or text Walker!

# Ownership Map