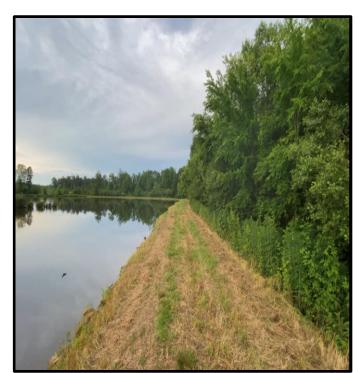

# Recreational/ Hunting Tract 170+/- Acres in Kemper County, MS

This property was built with the avid outdoorsman in mind. This tract in Kemper County, MS, offers established food plots, plenty of deer bedding, 750- pound deer feeders, a 17+/- acre trophy bass and crappie lake, and an established trail system throughout the property. The deer herd has been managed for years to establish a great age structure for growing big bucks. Turkeys, doves, and ducks also frequently use this property throughout the year. There is a 25+/- acre block of 13-year-old pines, two smaller blocks of mature hardwoods by the lake, and the rest has been replanted in 3-year-old pines. Water and power have been installed onto the property where a house or cabin could be easily built. There is also over 900ft of road frontage on Dow Road. This property is just 17 miles from Philadelphia, MS, and only 4.9 miles to Lauderdale County, MS line! To schedule a private showing, call or text Walker!