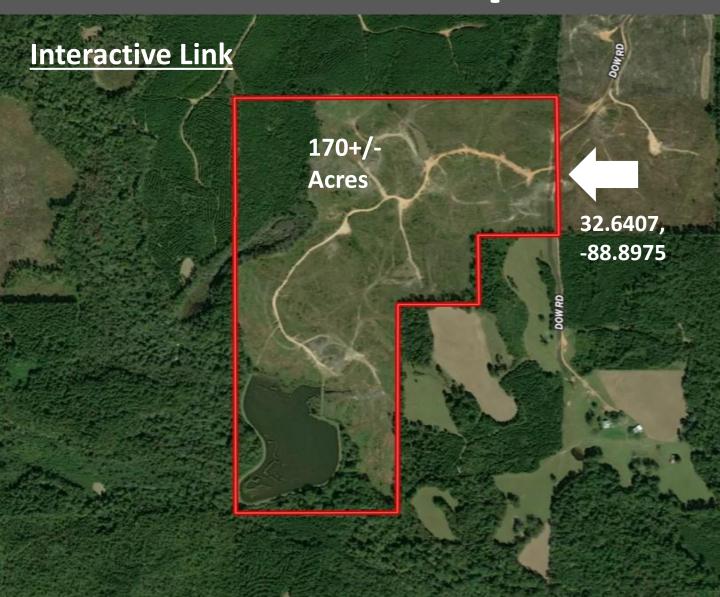

# **Aerial Map**

# Recreational/ Hunting Tract 170+/- Acres in Kemper County, MS

This property was built with the avid outdoorsman in mind. This tract in Kemper County, MS, offers established food plots, plenty of deer bedding, 750- pound deer feeders, a 17+/- acre trophy bass and crappie lake, and an established trail system throughout the property. The deer herd has been managed for years to establish a great age structure for growing big bucks. Turkeys, doves, and ducks also frequently use this property throughout the year. There is a 25+/- acre block of 13-year-old pines, two smaller blocks of mature hardwoods by the lake, and the rest has been replanted in 3-year-old pines. Water and power have been installed onto the property where a house or cabin could be easily built. There is also over 900ft of road frontage on Dow Road. This property is just 17 miles from Philadelphia, MS, and only 4.9 miles to Lauderdale County, MS line! To schedule a private showing, call or text Walker!