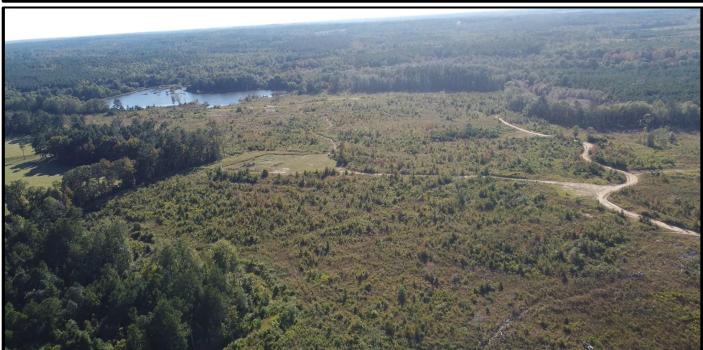

# Recreational/ Hunting Tract 170+/- Acres in Kemper County, MS

This property was built with the avid outdoorsman in mind. This tract in Kemper County, MS, offers established food plots, plenty of deer bedding, 750- pound deer feeders, a 17+/- acre trophy bass and crappie lake, and an established trail system throughout the property. The deer herd has been managed for years to establish a great age structure for growing big bucks. Turkeys, doves, and ducks also frequently use this property throughout the year. There is a 25+/- acre block of 13-year-old pines, two smaller blocks of mature hardwoods by the lake, and the rest has been replanted in 3-year-old pines. Water and power have been installed onto the property where a house or cabin could be easily built. There is also over 900ft of road frontage on Dow Road. This property is just 17 miles from Philadelphia, MS, and only 4.9 miles to Lauderdale County, MS line! To schedule a private showing, call or text Walker!