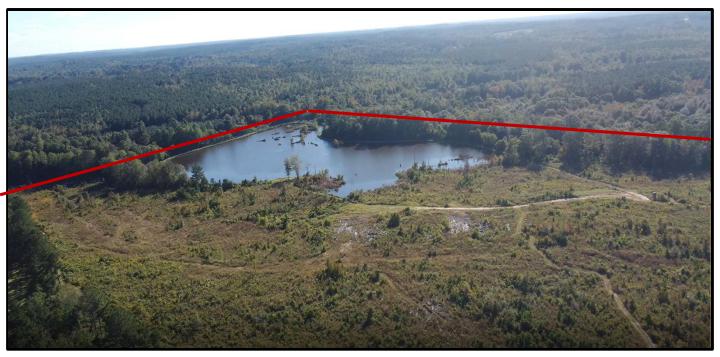

# Recreational/ Hunting Tract 170+/- Acres in Kemper County, MS

This property was built with the avid outdoorsman in mind. This tract in Kemper County, MS, offers established food plots, plenty of deer bedding, 750- pound deer feeders, a 17+/- acre trophy bass and crappie lake, and an established trail system throughout the property. The deer herd has been managed for years to establish a great age structure for growing big bucks. Turkeys, doves, and ducks also frequently use this property throughout the year. There is a 25+/- acre block of 13-year-old pines, two smaller blocks of mature hardwoods by the lake, and the rest has been replanted in 3-year-old pines. Water and power have been installed onto the property where a house or cabin could be easily built. There is also over 900ft of road frontage on Dow Road. This property is just 17 miles from Philadelphia, MS, and only 4.9 miles to Lauderdale County, MS line! To schedule a private showing, call or text Walker!

# Ownership Map