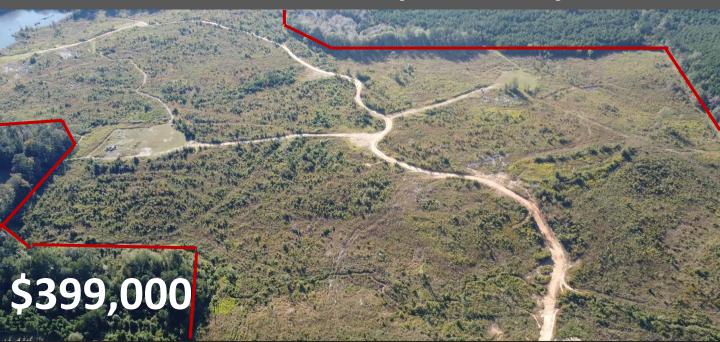

# Recreational/ Hunting Tract 170+/- Acres in Kemper County, MS

This property was built with the avid outdoorsman in mind. This tract in Kemper County, MS, offers established food plots, plenty of deer bedding, 750- pound deer feeders, a 17+/- acre trophy bass and crappie lake, and an established trail system throughout the property. The deer herd has been managed for years to establish a great age structure for growing big bucks. Turkeys, doves, and ducks also frequently use this property throughout the year. There is a 25+/- acre block of 13-year-old pines, two smaller blocks of mature hardwoods by the lake, and the rest has been replanted in 3-year-old pines. Water and power have been installed onto the property where a house or cabin could be easily built. There is also over 900ft of road frontage on Dow Road. This property is just 17 miles from Philadelphia, MS, and only 4.9 miles to Lauderdale County, MS line! To schedule a private showing, call or text Walker!

# **Aerial Map**