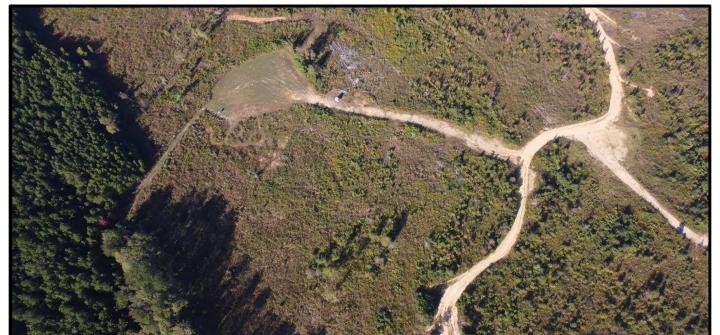

# Recreational/ Hunting Tract 170+/- Acres in Kemper County, MS

This property was built with the avid outdoorsman in mind. This tract in Kemper County, MS, offers established food plots, plenty of deer bedding, 750- pound deer feeders, a 17+/- acre trophy bass and crappie lake, and an established trail system throughout the property. The deer herd has been managed for years to establish a great age structure for growing big bucks. Turkeys, doves, and ducks also frequently use this property throughout the year. There is a 25+/- acre block of 13-year-old pines, two smaller blocks of mature hardwoods by the lake, and the rest has been replanted in 3-year-old pines. Water and power have been installed onto the property where a house or cabin could be easily built. There is also over 900ft of road frontage on Dow Road. This property is just 17 miles from Philadelphia, MS, and only 4.9 miles to Lauderdale County, MS line! To schedule a private showing, call or text Walker!