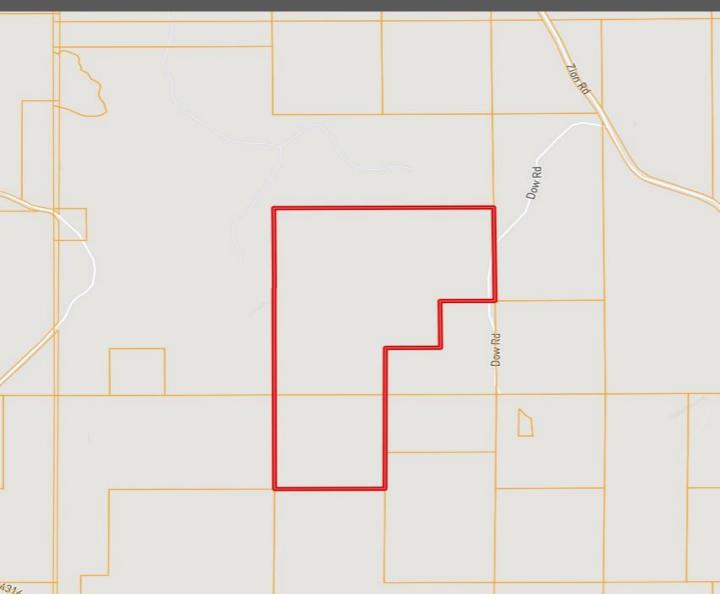

ANUM, REALTOR® Walker@TomSmithHomes.com 662.268.6333 office | 662.769.1442 cell











WALKER TRANUM, REALTOR® Walker@TomSmithHomes.com 662.268.6333 office | 662.769.1442 cell













WALKER TRANUM, REALTOR® Walker@TomSmithHomes.com 662.268.6333 office | 662.769.1442 cell









WALKER TRANUM, REALTOR® Walker@TomSmithHomes.com 662.268.6333 office | 662.769.1442 cell



# **Aerial Map**





### Call me today!

WALKER TRANUM, REALTOR® Walker@TomSmithHomes.com 662.268.6333 office | 662.769.1442 cell



# Flood Map





# Call me today! Tom

WALKER TRANUM, REALTOR® Walker@TomSmithHomes.com 662.268.6333 office | 662.769.1442 cell



## Topography Map





### Call me today!

WALKER TRANUM, REALTOR® Walker@TomSmithHomes.com 662.268.6333 office | 662.769.1442 cell



# Ownership Map





### Call me today!

WALKER TRANUM, REALTOR® Walker@TomSmithHomes.com 662.268.6333 office | 662.769.1442 cell



## **Directional Map**



<u>Directions from Philadelphia, MS:</u> From CrisMont Creations Philadelphia, MS head south on MS-19/ MS-21/ Pecan Avenue toward Shady Lane for .2 miles. Then in .4 miles turn left onto Myrtle Street East. After that in 450 feet turn right onto Evergreen Avenue. The in .3 miles turn left onto MS-16/ East Main Street. Next, in 10.8 miles bear right onto MS-486/ Golf Course Road. After that in 2.1 miles Keep straight to get onto MS-491/ Highway 491 S. After that in 1.5 miles turn left onto Road 450. Then the road name changes to Zion Road in 1.9 miles. Then lastly, turn right onto Dow Road in .5 miles and the property will be on your left.



## Call