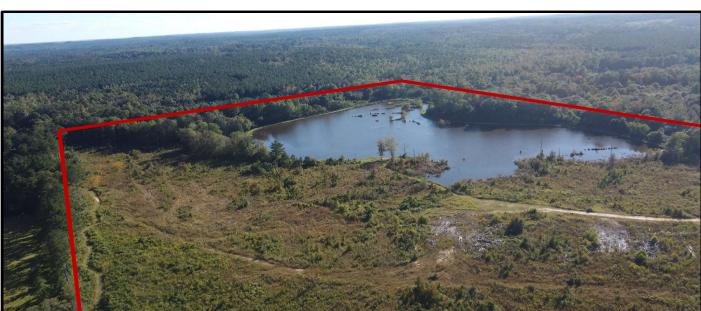

# Recreational/ Hunting Tract 170+/- Acres in Kemper County, MS

This property was built with the avid outdoorsman in mind. This tract in Kemper County, MS, offers established food plots, plenty of deer bedding, 750- pound deer feeders, a 17+/- acre trophy bass and crappie lake, and an established trail system throughout the property. The deer herd has been managed for years to establish a great age structure for growing big bucks. Turkeys, doves, and ducks also frequently use this property throughout the year. There is a 25+/- acre block of 13-year-old pines, two smaller blocks of mature hardwoods by the lake, and the rest has been replanted in 3-year-old pines. Water and power have been installed onto the property where a house or cabin could be easily built. There is also over 900ft of road frontage on Dow Road. This property is just 17 miles from Philadelphia, MS, and only 4.9 miles to Lauderdale County, MS line! To schedule a private showing, call or text Walker!

# Ownership Map