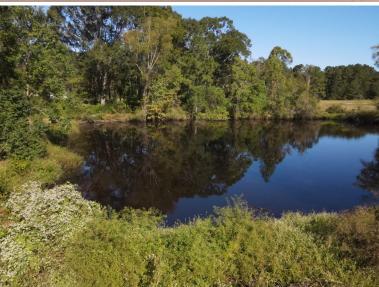

# 5.5+/- Acre Homesite in St. Helena Parish, LA

If you are looking to build in St. Helena Parish, then this is just what you are looking for. Located just fifteen minutes east of Clinton, LA, this 5.5+/- acre wooded parcel has power available. With no restrictions, and with a beautiful pond, you are free to build or place a mobile home. With easy access to I-55 and just forty-five minutes to Baton Rouge, LA this wonderful tract is the perfect amount of country living, and city access. This is part of a larger tract, that once had a working sawmill on it. Additional acreage can be purchased. Survey will be conducted upon acceptable purchase contract. Call Clif Cannon to schedule a private viewing today!