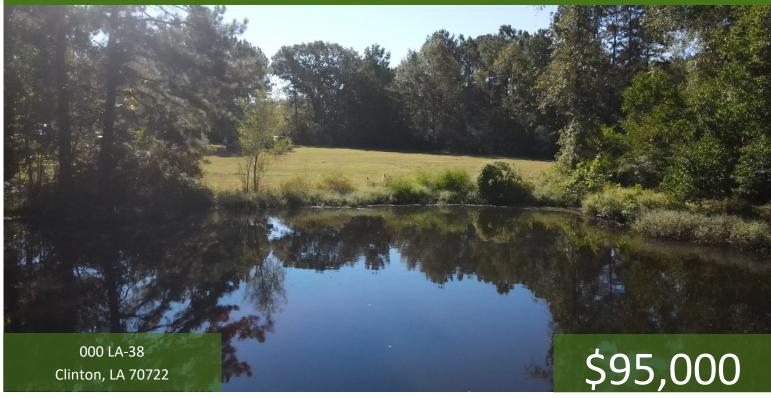

# 5.5+/- Acre Homesite in St. Helena Parish, LA

If you are looking to build in St. Helena Parish, then this is just what you are looking for. Located just fifteen minutes east of Clinton, LA, this 5.5+/- acre wooded parcel has power available. With no restrictions, and with a beautiful pond, you are free to build or place a mobile home. With easy access to I-55 and just forty-five minutes to Baton Rouge, LA this wonderful tract is the perfect amount of country living, and city access. This is part of a larger tract, that once had a working sawmill on it. Additional acreage can be purchased. Survey will be conducted upon acceptable purchase contract. Call Clif Cannon to schedule a private viewing today!

000 LA-38 Clinton, LA 70722