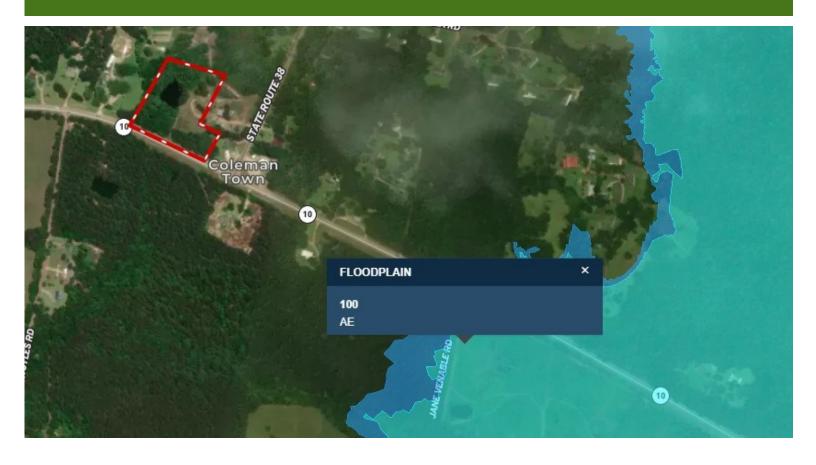

nal acreage can be purchased. Survey will be conducted upon acceptable purchase contract. Call Clif Cannon to schedule a private viewing today!

Directions from the intersection of I-55 and LA-10 in Fluker, LA: Travel west on LA for 18 miles. The property will be on the right.

#### **Google Maps**



## Call me today!

CLIF CANNON, REALTOR® Clif@TomSmithLand.com 601.990.5070 office | 601.565.1070 cell









## Call me today!

CLIF CANNON, REALTOR® Clif@TomSmithLand.com 601.990.5070 office | 601.565.1070 cell











**CLIF CANNON,** REALTOR <sup>®</sup> Clif@TomSmithLand.com 601.990.5070 office | 601.565.1070 cell



## **Aerial Map**



#### **Interactive Map**

# Call me today!

CLIF CANNON, REALTOR®
Clif@TomSmithLand.com
601.990.5070 office | 601.565.1070 cell





## Flood Map



# Call me today!

CLIF CANNON, REALTOR®
Clif@TomSmithLand.com
601.990.5070 office | 601.565.1070 cell





## Topographic Map



## Ownership Map





601.990.5070 office | 601.565.1070 cell



## Directional Map



#### **Google Maps**

<u>Directions from the intersection of I-55 and LA-10 in Fluker, LA:</u> Travel west on LA for 18 miles. Turn right onto LA-38 and travel for .1 miles. The property will be on the left.

000 LA-38 Clinton, LA 70722

## Call me today!

CLIF CANNON, REALTOR®
Clif@TomSmithLand.com
601.990.5070 office | 601.565.1070 cell