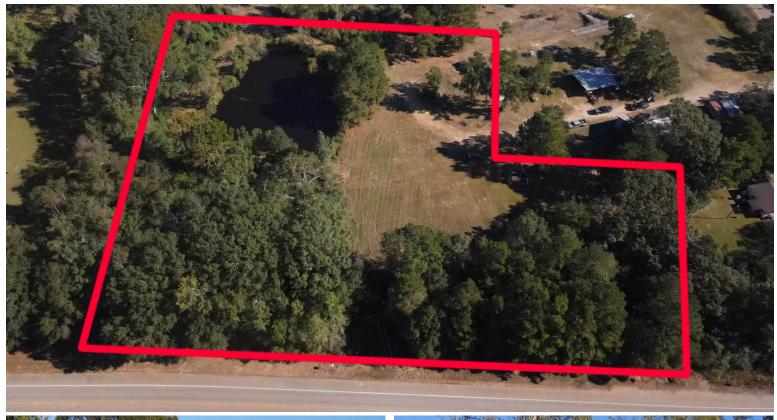

f Clinton, LA, this 5.5+/- acre wooded parcel has power available. With no restrictions, and with a beautiful pond, you are free to build or place a mobile home. With easy access to I-55 and just forty-five minutes to Baton Rouge, LA this wonderful tract is the perfect amount of country living, and city access. This is part of a larger tract, that once had a working sawmill on it. Additional acreage can be purchased. Survey will be conducted upon acceptable purchase contract. Call Clif Cannon to schedule a private viewing today!

Directions from the intersection of I-55 and LA-10 in Fluker, LA: Travel west on LA for 18 miles. The property will be on the right.

#### **Google Maps**



## Call me today!

CLIF CANNON, REALTOR® Clif@TomSmithLand.com 601.990.5070 office | 601.565.1070 cell









## Call me today!

CLIF CANNON, REALTOR® Clif@TomSmithLand.com 601.990.5070 office | 601.565.1070 cell











**CLIF CANNON,** REALTOR <sup>®</sup> Clif@TomSmithLand.com 601.990.5070 office | 601.565.1070 cell



## **Aerial Map**



#### **Interactive Map**

# Call me today!

CLIF CANNON, REALTOR®
Clif@TomSmithLand.com
601.990.5070 office | 601.565.1070 cell





## Flood Map



# Call me today!

CLIF CANNON, REALTOR®
Clif@TomSmithLand.com
601.990.5070 office | 601.565.1070 cell





## Topographic Map



## Ownership Map





601.990.5070 office | 601.565.1070 cell



## Directional Map



#### **Google Maps**

<u>Directions from the intersection of I-55 and LA-10 in Fluker, LA:</u> Travel west on LA for 18 miles. Turn right onto LA-38 and travel for .1 miles. The property will