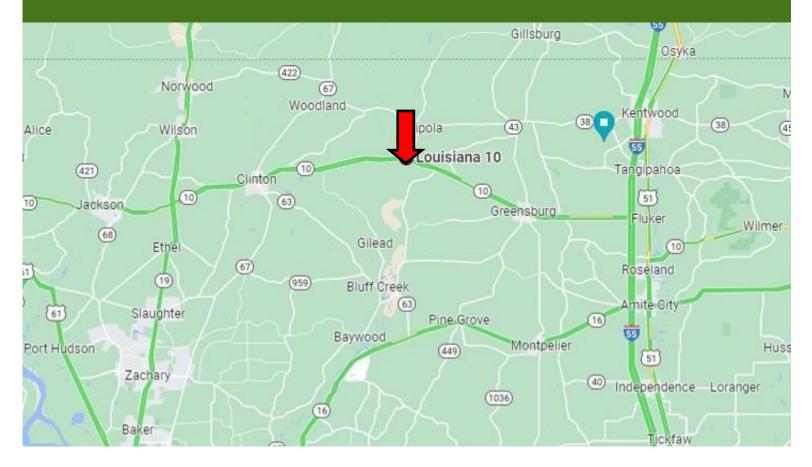

## Directional Map

#### **Google Maps**

<u>Directions from the intersection of I-55 and LA-10 in Fluker, LA:</u> Travel west on LA for 18 miles. Turn right onto LA-38 and travel for .1 miles. The property will be on the left.