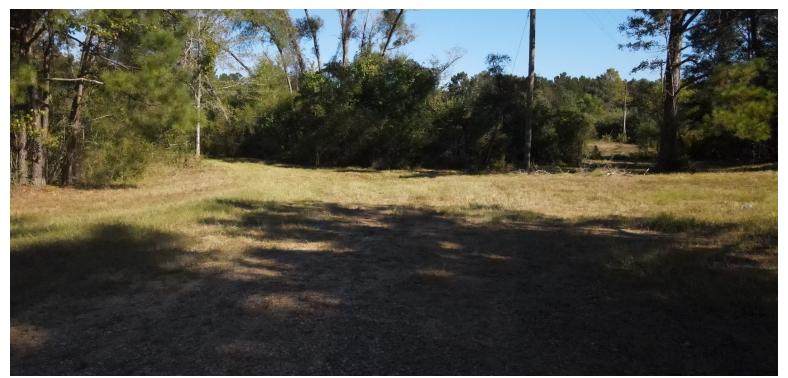

# 5.5+/- Acre Homesite in St. Helena Parish, LA

If you are looking to build in St. Helena Parish, then this is just what you are looking for. Located just fifteen minutes east of Clinton, LA, this 5.5+/- acre wooded parcel has power available. With no restrictions, and with a beautiful pond, you are free to build or place a mobile home. With easy access to I-55 and just forty-five minutes to Baton Rouge, LA this wonderful tract is the perfect amount of country living, and city access. This is part of a larger tract, that once had a working sawmill on it. Additional acreage can be purchased. Survey will be conducted upon acceptable purchase contract. Call Clif Cannon to schedule a private viewing today!