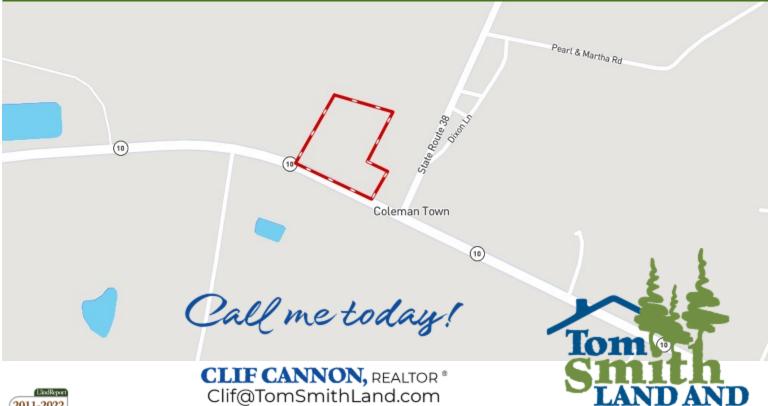

## Directional Map

#### **Google Maps**

<u>Directions from the intersection of I-55 and LA-10 in Fluker, LA:</u> Travel west on LA for 18 miles. Turn right onto LA-38 and travel for .1 miles. The property will be on the left.