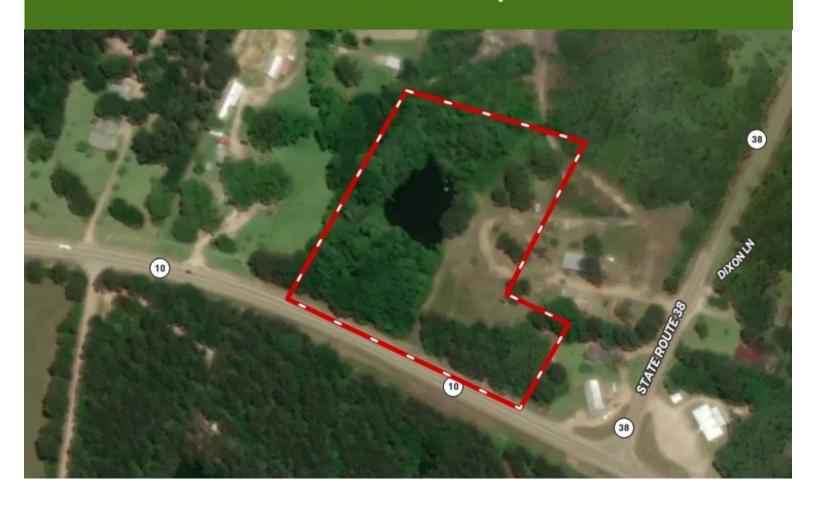

## **Aerial Map**

# 5.5+/- Acre Homesite in St. Helena Parish, LA

If you are looking to build in St. Helena Parish, then this is just what you are looking for. Located just fifteen minutes east of Clinton, LA, this 5.5+/- acre wooded parcel has power available. With no restrictions, and with a beautiful pond, you are free to build or place a mobile home. With easy access to I-55 and just forty-five minutes to Baton Rouge, LA this wonderful tract is the perfect amount of country living, and city access. This is part of a larger tract, that once had a working sawmill on it. Additional acreage can be purchased. Survey will be conducted upon acceptable purchase contract. Call Clif Cannon to schedule a private viewing today!