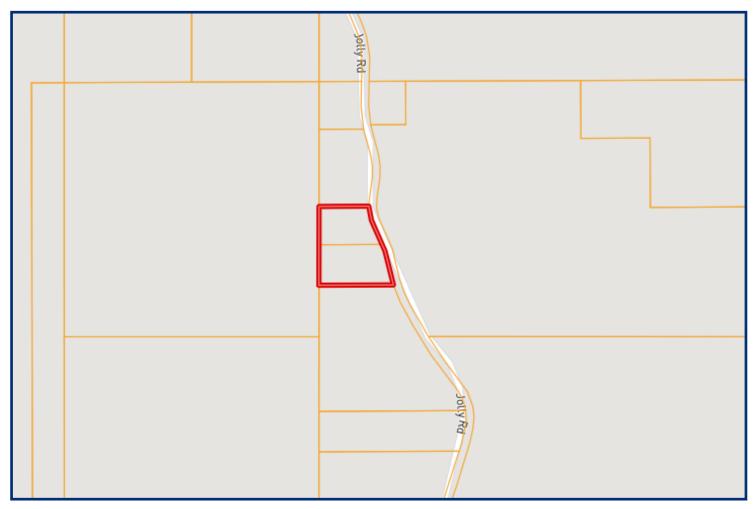

fenced area. Just outside the fenced area for the horses is a 10ftx10ft dog pen. There is a 20ftx20ft shop/shed with attached 20ftx20ft covered parking. There is also an above-ground pool perfect for an escape from some of that summertime heat! For your private viewing, call Travis Smith today!

Address: 1033 Jolly Rd Carthage, MS GOOGLE MAPS LINK

**TRAVIS SMITH,** REALTOR® Travis@TomSmithLand.com 601.898.2772 office | 601.600.0428 cell

Call me today!



TomSmithLandandHomes.com

2011-202

BROKERAGE







### TomSmithLandandHomes.com







### TomSmithLandandHomes.com







### TomSmithLandandHomes.com

# AERIAL MAP



### CLICK <u>HERE</u> FOR AN INTERACTIVE MAP





TRAVIS SMITH, REALTOR® Travis@TomSmithLand.com 601.898.2772 office | 601.600.0428 cell



TomSmithLandandHomes.com





Call me today!





### TomSmithLandandHomes.com

## DIRECTIONAL MAP



DIRECTIONS FROM FOUR WAY STOP OF HWY 16 AND HWY 35 IN CARTHAGE, MS: Head south on MS-35 S toward Edwards St and travel for 2 miles. Turn left onto MS-488 E and travel for 5.5 miles. Turn left onto Galilee Rd and travel for 3.8 miles. Take a slight left onto Laurel Hill Rd and travel for 1.6 miles. Turn right onto Jolly Rd, and the property will be on the right in 1.3 miles.

**GOOGLE MAP LINK** 

Call me today!

**TRAVIS SMITH,** REALTOR® Travis@TomSmithLand.com 601.898.2772 office | 601.600.0428 cell



TomSmithLandandHomes.com

LändReport

2011-2022

BROKERAGES