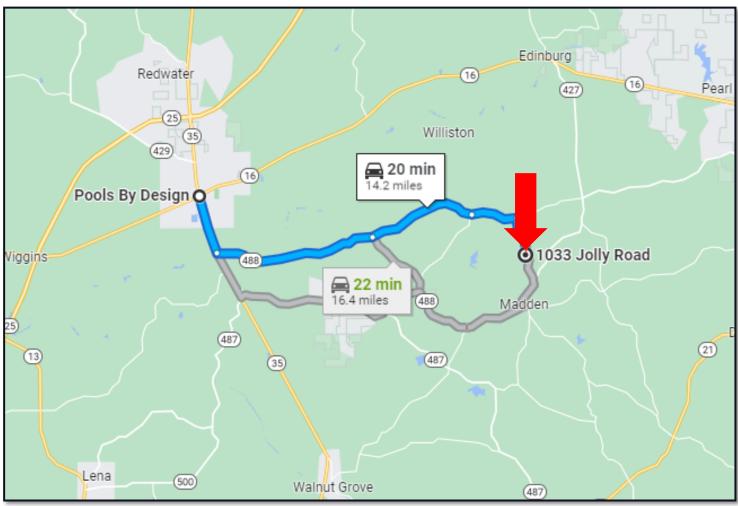

## DIRECTIONAL MAP

DIRECTIONS FROM FOUR WAY STOP OF HWY 16 AND HWY 35 IN CARTHAGE, MS: Head south on MS-35 S toward Edwards St and travel for 2 miles. Turn left onto MS-488 E and travel for 5.5 miles. Turn left onto Galilee Rd and travel for 3.8 miles. Take a slight left onto Laurel Hill Rd and travel for 1.6 miles. Turn right onto Jolly Rd, and the property will be on the right in 1.3 miles.