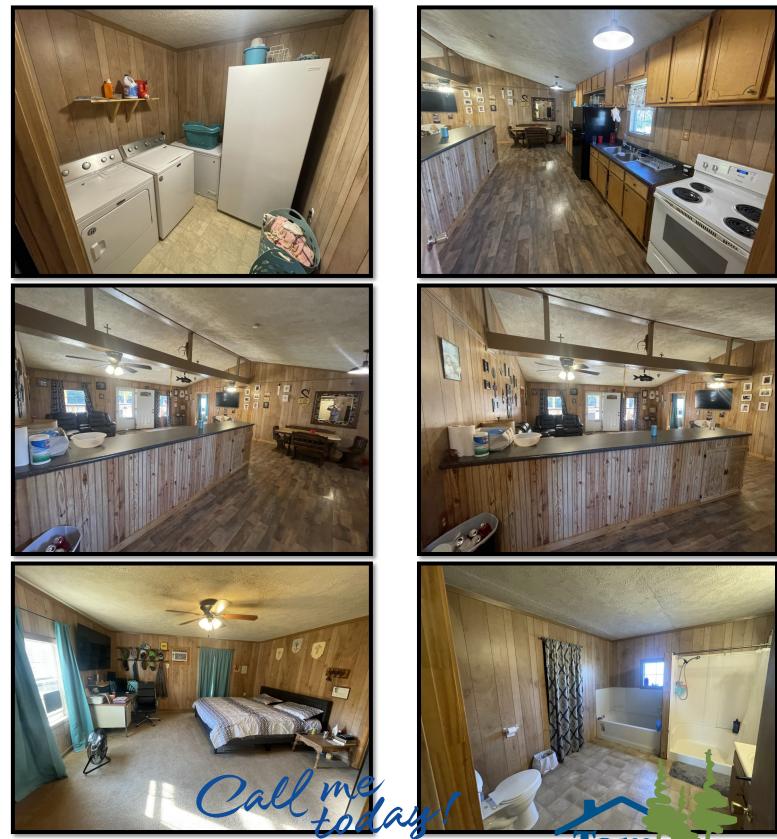

#### **Great Opportunity to Own a Home with Acreage** Leake County, MS

This is an amazing opportunity to own a home with acreage in Leake County, MS. The home is approximately 1,950sqft with three spacious bedrooms and an area that could be used as an office space. The kitchen and living room have an open concept with a long bar and two bathrooms, one in the owner's suite and one on the other side of the home. There is a huge 15ftx25ft front porch. The home is on 3+/- acres with 1.5+/- acres fenced in for horses with a 20ftx15ft barn inside the fenced area. Just outside the fenced area for the horses is a 10ftx10ft dog pen. There is a 20ftx20ft shop/shed with attached 20ftx20ft covered parking. There is also an above-ground pool perfect for an escape from some of that summertime heat! For your private viewing, call Travis Smith today!