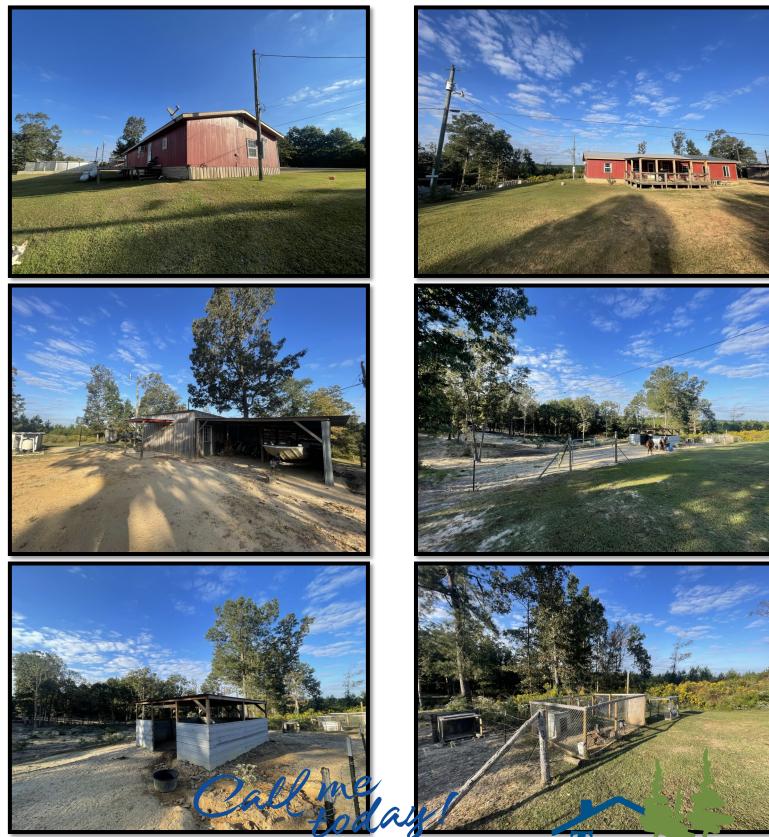

#### **Great Opportunity to Own a Home with Acreage** Leake County, MS

This is an amazing opportunity to own a home with acreage in Leake County, MS. The home is approximately 1,950sqft with three spacious bedrooms and an area that could be used as an office space. The kitchen and living room have an open concept with a long bar and two bathrooms, one in the owner's suite and one on the other side of the home. There is a huge 15ftx25ft front porch. The home is on 3+/- acres with 1.5+/- acres fenced in for horses with a 20ftx15ft barn inside the fenced area. Just outside the fenced area for the horses is a 10ftx10ft dog pen. There is a 20ftx20ft shop/shed with attached 20ftx20ft covered parking. There is also an above-ground pool perfect for an escape from some of that summertime heat! For your private viewing, call Travis Smith today!