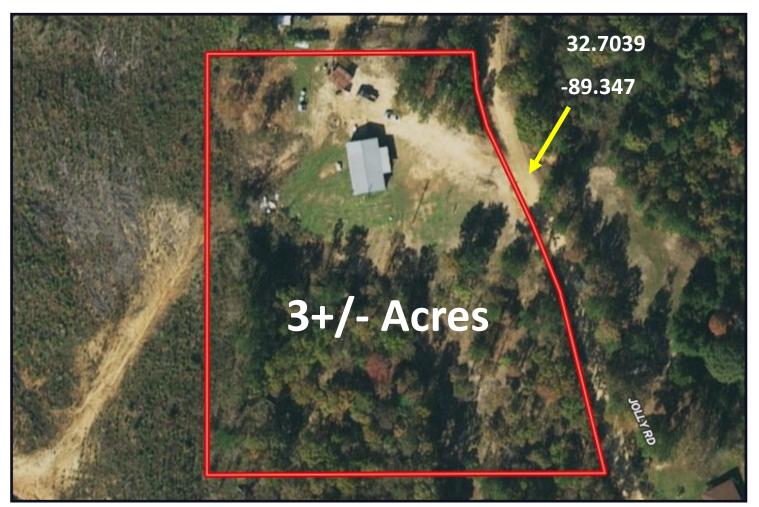

#### **Great Opportunity to Own a Home with Acreage** Leake County, MS

This is an amazing opportunity to own a home with acreage in Leake County, MS. The home is approximately 1,950sqft with three spacious bedrooms and an area that could be used as an office space. The kitchen and living room have an open concept with a long bar and two bathrooms, one in the owner's suite and one on the other side of the home. There is a huge 15ftx25ft front porch. The home is on 3+/- acres with 1.5+/- acres fenced in for horses with a 20ftx15ft barn inside the fenced area. Just outside the fenced area for the horses is a 10ftx10ft dog pen. There is a 20ftx20ft shop/shed with attached 20ftx20ft covered parking. There is also an above-ground pool perfect for an escape from some of that summertime heat! For your private viewing, call Travis Smith today!

# AERIAL MAP