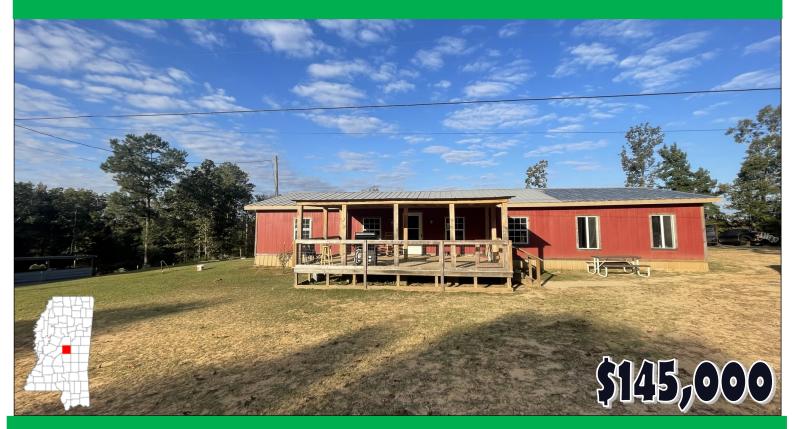

#### **Great Opportunity to Own a Home with Acreage** Leake County, MS

This is an amazing opportunity to own a home with acreage in Leake County, MS. The home is approximately 1,950sqft with three spacious bedrooms and an area that could be used as an office space. The kitchen and living room have an open concept with a long bar and two bathrooms, one in the owner's suite and one on the other side of the home. There is a huge 15ftx25ft front porch. The home is on 3+/- acres with 1.5+/- acres fenced in for horses with a 20ftx15ft barn inside the fenced area. Just outside the fenced area for the horses is a 10ftx10ft dog pen. There is a 20ftx20ft shop/shed with attached 20ftx20ft covered parking. There is also an above-ground pool perfect for an escape from some of that summertime heat! For your private viewing, call Travis Smith today!