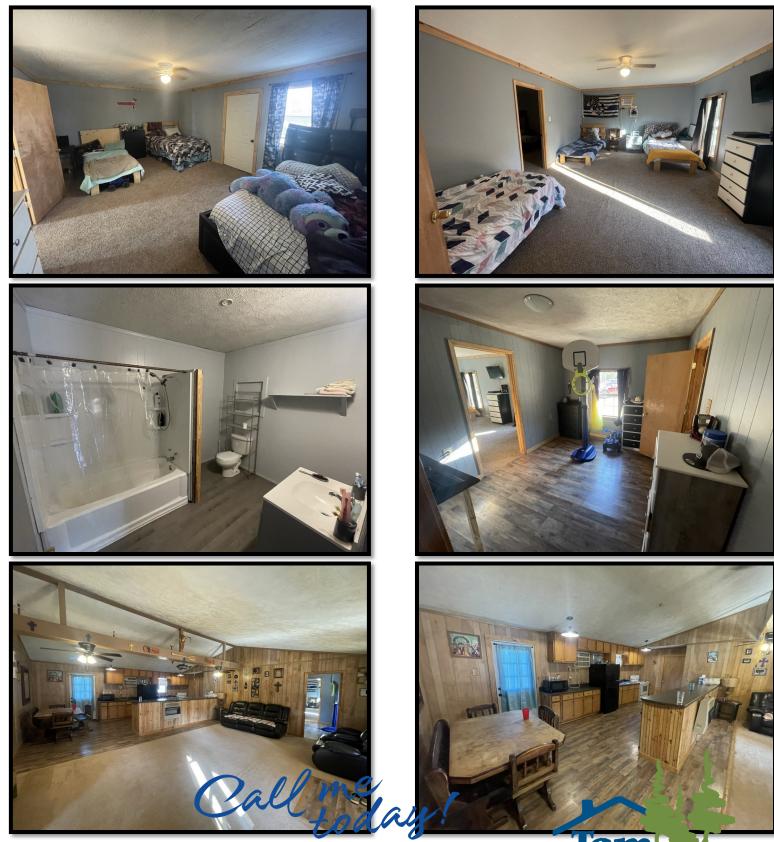

#### **Great Opportunity to Own a Home with Acreage** Leake County, MS

This is an amazing opportunity to own a home with acreage in Leake County, MS. The home is approximately 1,950sqft with three spacious bedrooms and an area that could be used as an office space. The kitchen and living room have an open concept with a long bar and two bathrooms, one in the owner's suite and one on the other side of the home. There is a huge 15ftx25ft front porch. The home is on 3+/- acres with 1.5+/- acres fenced in for horses with a 20ftx15ft barn inside the fenced area. Just outside the fenced area for the horses is a 10ftx10ft dog pen. There is a 20ftx20ft shop/shed with attached 20ftx20ft covered parking. There is also an above-ground pool perfect for an escape from some of that summertime heat! For your private viewing, call Travis Smith today!