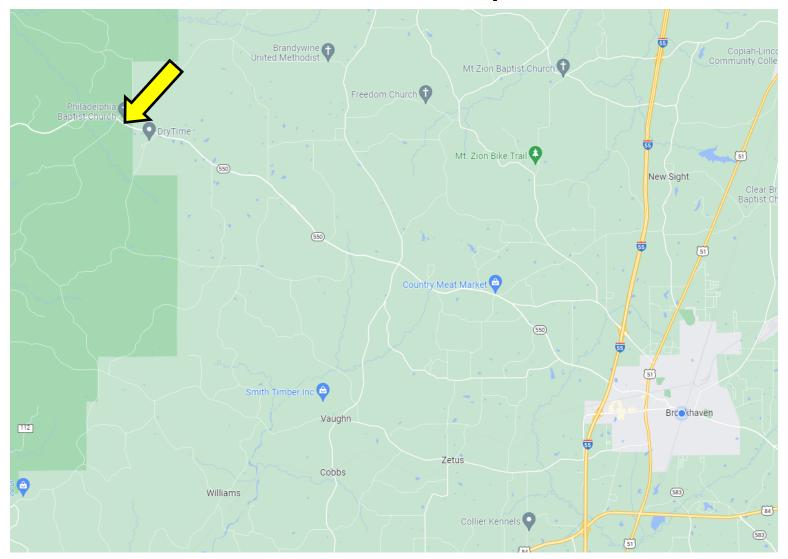

#### **Directional Map**

### Google Map Link

<u>Directions from the intersection of I-55 and MS 550 in Brookhaven, MS:</u> Take Exit 42 towards North Brookhaven, in .1 mile, keep right at the fork and merge onto Dunn-Ratliff Rd NW, in 2.7 miles, turn right onto MS-550 W, in 10 miles, the property will be on the left.

<u>Directions from the intersection of I-55 and MS 550 in Brookhaven, MS:</u> Take Exit 42 towards North Brookhaven, in .1 mile, keep right at the fork and merge onto Dunn-Ratliff Rd NW, in 2.7 miles, turn right onto MS-550 W, in 10 miles, the property will be on the left.