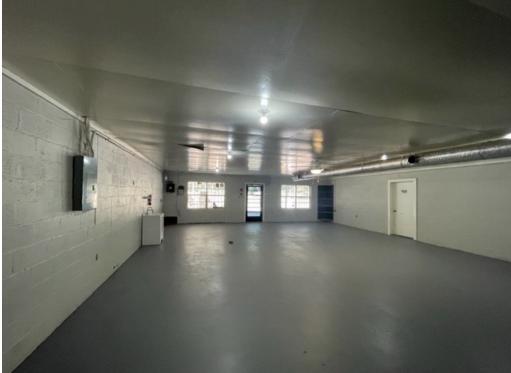

The Caseyville Community Store is for sale! Located in Wesson, MS, in northwest Lincoln County, this place has been a staple of the community for decades! The store was recently operated as a convenience store that served hot lunches and sold groceries, but the potential for a new business is nearly limitless! There are three gas pumps, and two diesel pumps to service the fuel needs of customers. There is a large 25x50 foot metal shop with four 10x12ft roll-up doors, previously used as a tire shop and then transitioned into storage. The metal shop also features a large office, kitchen, and full bath, giving the option for a residence on the property should the new owner choose to do so. So many possibilities for the entrepreneur on this excellent commercial property in Wesson, MS! Come and take a look! Call Preston Smith for a private showing today!