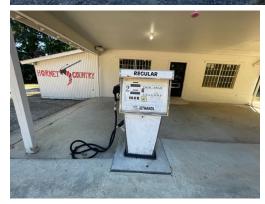

The Caseyville Community Store is for sale! Located in Wesson, MS, in northwest Lincoln County, this place has been a staple of the community for decades! The store was recently operated as a convenience store that served hot lunches and sold groceries, but the potential for a new business is nearly limitless! There are three gas pumps, and two diesel pumps to service the fuel needs of customers. There is a large 25x50 foot metal shop with four 10x12ft roll-up doors, previously used as a tire shop and then transitioned into storage. The metal shop also features a large office, kitchen, and full bath, giving the option for a residence on the property should the new owner choose to do so. So many possibilities for the entrepreneur on this excellent commercial property in Wesson, MS! Come and take a look! Call Preston Smith for a private showing today!