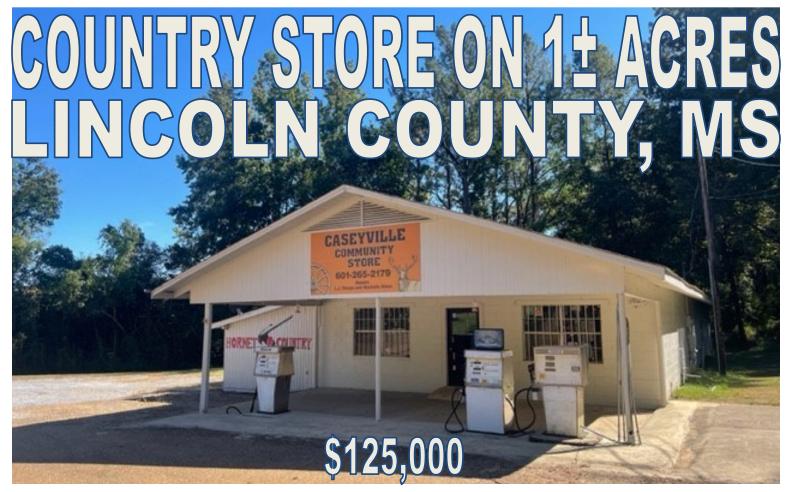

The Caseyville Community Store is for sale! Located in Wesson, MS, in northwest Lincoln County, this place has been a staple of the community for decades! The store was recently operated as a convenience store that served hot lunches and sold groceries, but the potential for a new business is nearly limitless! There are three gas pumps, and two diesel pumps to service the fuel needs of customers. There is a large 25x50 foot metal shop with four 10x12ft roll-up doors, previously used as a tire shop and then transitioned into storage. The metal shop also features a large office, kitchen, and full bath, giving the option for a residence on the property should the new owner choose to do so. So many possibilities for the entrepreneur on this excellent commercial property in Wesson, MS! Come and take a look! Call Preston Smith for a private showing today!

Address: 3657 Hwy 550 W, Wesson, MS 39191