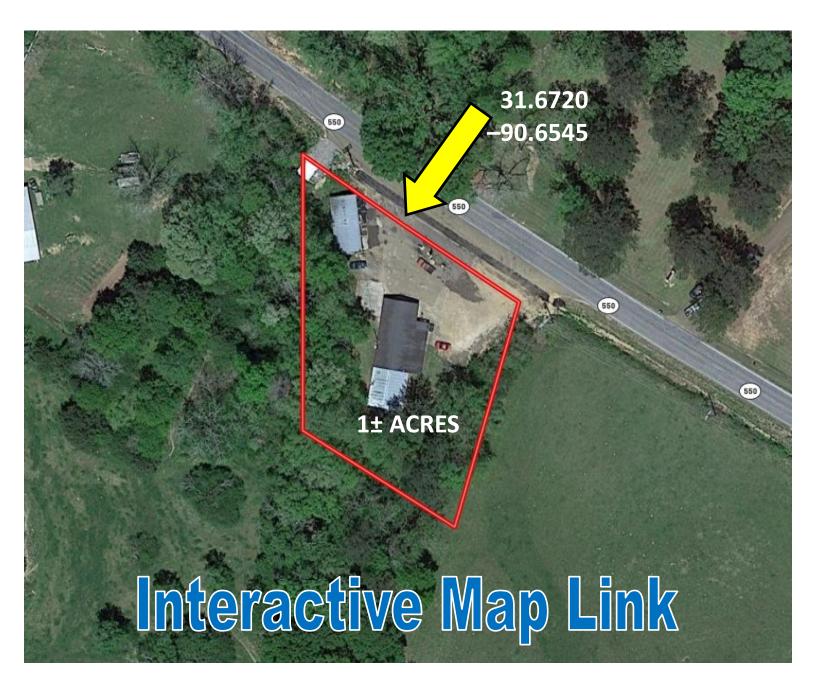

and take a look! Call Preston Smith for a private showing today!

<u>Directions from the intersection of I-55 and MS 550 in Brookhaven, MS:</u> Take Exit 42 towards North Brookhaven, in .1 mile, keep right at the fork and merge onto Dunn-Ratliff Rd NW, in 2.7 miles, turn right onto MS-550 W, in 10 miles, the property will be on the left.

Address: 3657 Hwy 550 W, Wesson, MS 39191



## Call me today!

PRESTON SMITH, MANAGING BROKER Preston@TomSmithLand.com 601.990.5070 office | 601.209.7150 cell





















# Call me today!

PRESTON SMITH, MANAGING BROKER Preston@TomSmithLand.com 601.990.5070 office | 601.209.7150 cell























# Call me today!

PRESTON SMITH, MANAGING BROKER Preston@TomSmithLand.com 601.990.5070 office | 601.209.7150 cell





#### **Aerial Map**



# Call me today!

PRESTON SMITH, MANAGING BROKER Preston@TomSmithLand.com 601.990.5070 office | 601.209.7150 cell





#### **Ownership Map**





PRESTON SMITH, MANAGING BROKER Preston@TomSmithLand.com 601.990.5070 office | 601.209.7150 cell





#### **Directional Map**



### Google Map Link

<u>Directions from the intersection of I-55 and MS 550 in Brookhaven, MS:</u> Take Exit 42 towards North Brookhaven, in .1 mile, keep right at the fork and merge onto Dunn-Ratliff Rd NW, in 2.7 miles, turn right onto MS-550 W, in 10 miles, the property will be on the left.

Address: 3657 Hwy 550 W, Wesson, MS 39191

# Call me today!

PRESTON SMITH, MANAGING BROKER Preston@TomSmithLand.com 601.990.5070 office | 601.209.7150 cell