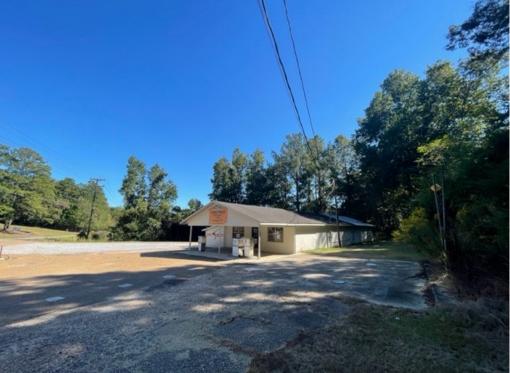

The Caseyville Community Store is for sale! Located in Wesson, MS, in northwest Lincoln County, this place has been a staple of the community for decades! The store was recently operated as a convenience store that served hot lunches and sold groceries, but the potential for a new business is nearly limitless! There are three gas pumps, and two diesel pumps to service the fuel needs of customers. There is a large 25x50 foot metal shop with four 10x12ft roll-up doors, previously used as a tire shop and then transitioned into storage. The metal shop also features a large office, kitchen, and full bath, giving the option for a residence on the property should the new owner choose to do so. So many possibilities for the entrepreneur on this excellent commercial property in Wesson, MS! Come and take a look! Call Preston Smith for a private showing today!