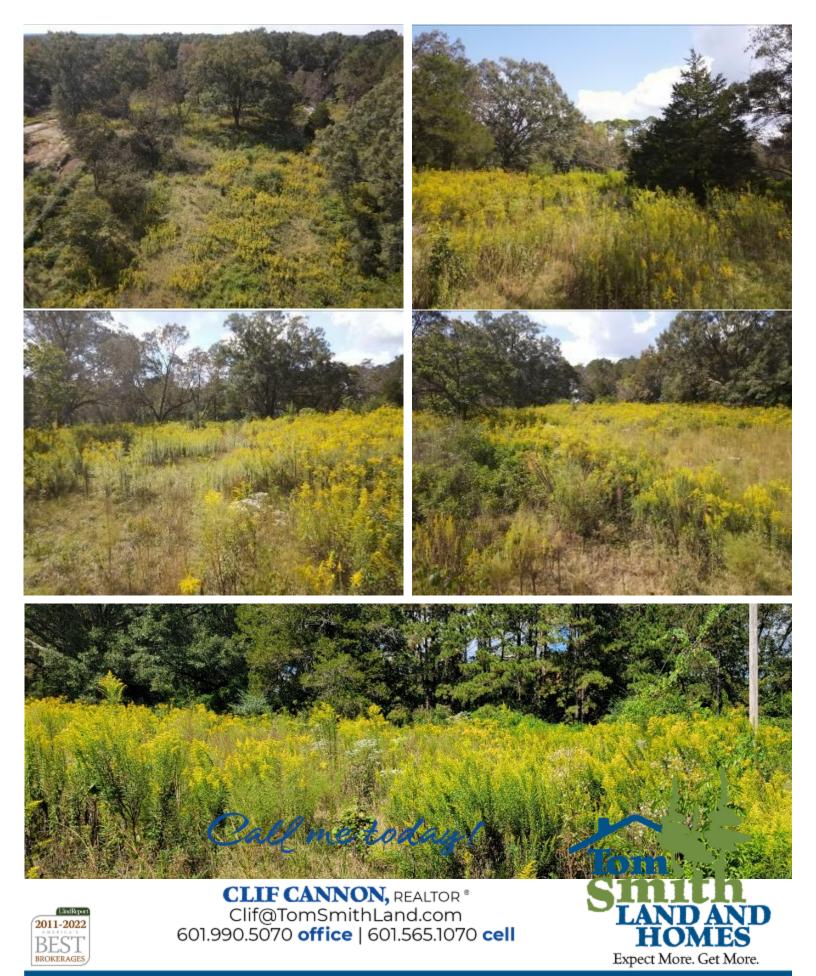

### 6.85+/- Acre Residential or Commercial opportunity in Amite County, MS

As Amite County, MS, welcomes the construction of a new sawmill in Gloster, here is your opportunity to purchase a great tract in the city limits. This 6.85+/- acre tract is ready for the next opportunity. Whether it is a commercial or residential endeavor, this property is well-suited for an investor. The development opportunities are endless, with road frontage on Union, Kahnville, and MS-24. This would be a great tract for the development of residential housing or for breaking up into smaller pieces. A retail store is being built on the corner, allowing retail investors to capitalize on the high-traffic area being created. This prime location has already been identified as a great location for an apartment complex. Don't miss out on your opportunity. Restrictions apply, so contact Clif Cannon today to learn more about this fantastic opportunity.