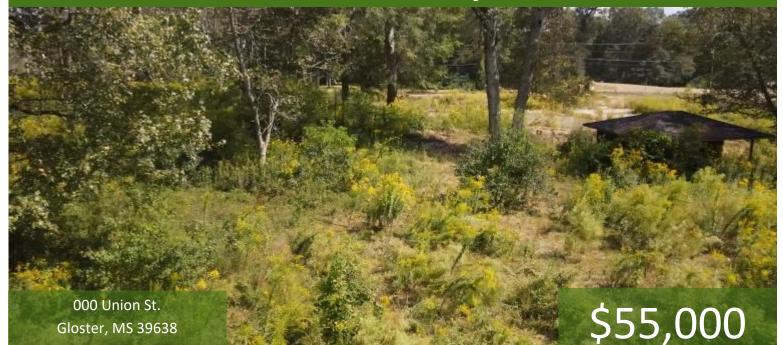

### 6.85+/- Acre Residential or Commercial opportunity in Amite County, MS

As Amite County, MS, welcomes the construction of a new sawmill in Gloster, here is your opportunity to purchase a great tract in the city limits. This 6.85+/- acre tract is ready for the next opportunity. Whether it is a commercial or residential endeavor, this property is well-suited for an investor. The development opportunities are endless, with road frontage on Union, Kahnville, and MS-24. This would be a great tract for the development of residential housing or for breaking up into smaller pieces. A retail store is being built on the corner, allowing retail investors to capitalize on the high-traffic area being created. This prime location has already been identified as a great location for an apartment complex. Don't miss out on your opportunity. Restrictions apply, so contact Clif Cannon today to learn more about this fantastic opportunity.

000 Union Sreet Gloster, MS 39638

Call me today!

CLIF CANNON, REALTOR® Clif@TomSmithLand.com 601.990.5070 office | 601.565.1070 cell

TomSmithLandandHomes.com