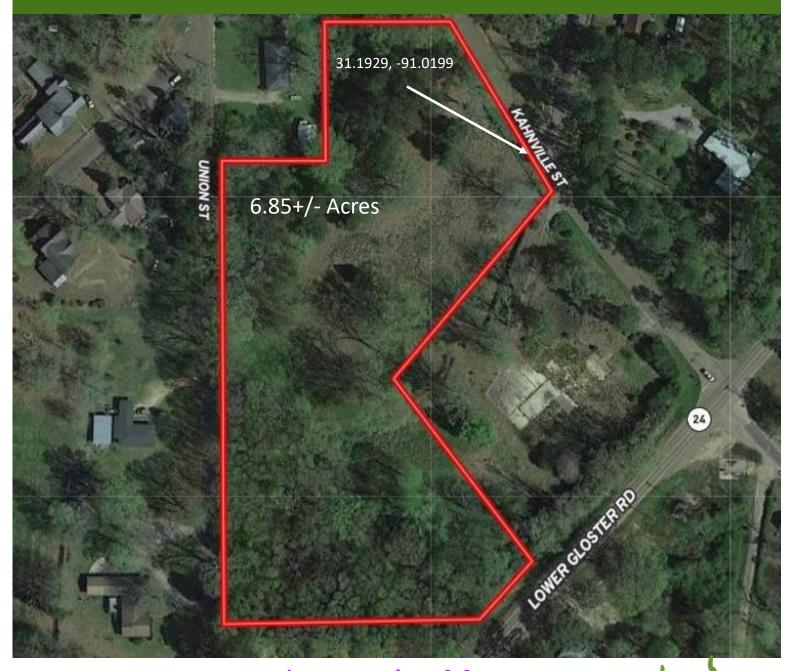

## Aerial Map

CLIF CANNON, REALTOR® Clif@TomSmithLand.com 601.990.5070 office | 601.565.1070 cell

### 6.85+/- Acre Residential or Commercial opportunity in Amite County, MS

As Amite County, MS, welcomes the construction of a new sawmill in Gloster, here is your opportunity to purchase a great tract in the city limits. This 6.85+/- acre tract is ready for the next opportunity. Whether it is a commercial or residential endeavor, this property is well-suited for an investor. The development opportunities are endless, with road frontage on Union, Kahnville, and MS-24. This would be a great tract for the development of residential housing or for breaking up into smaller pieces. A retail store is being built on the corner, allowing retail investors to capitalize on the high-traffic area being created. This prime location has already been identified as a great location for an apartment complex. Don't miss out on your opportunity. Restrictions apply, so contact Clif Cannon today to learn more about this fantastic opportunity.