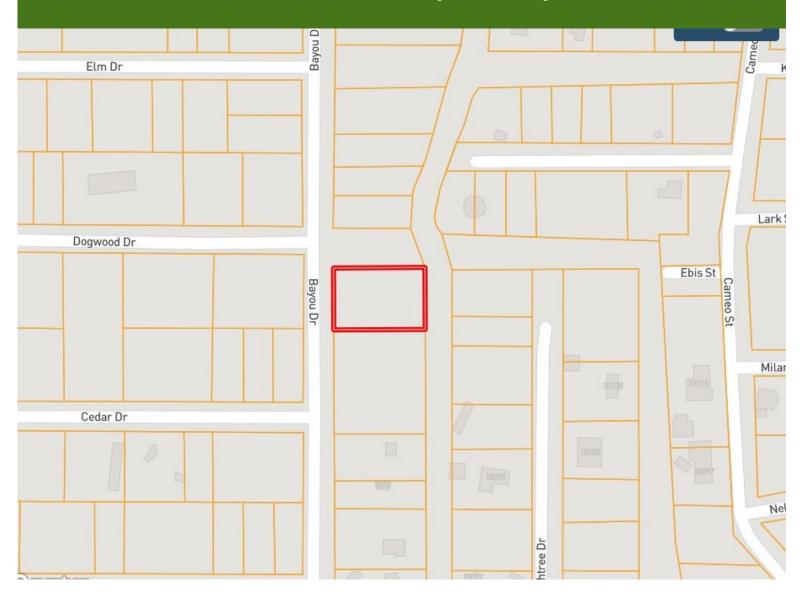

## Ownership Map

# .36+/- acre Waterfront Lot in Hancock County, MS

If you are looking to build in Hancock County, MS, this .36+/- acre lot with water frontage on Bayou Drive is it! This heavily wooded lot is perfect for a home or recreational property. The Canal connects to Bayou LaCroix, offering a short boat ride to the Jordan River and the Gulf of Mexico. The property is located on a quiet street away from the hustle and bustle of city life while offering the convenience of the city close by. The minimum building height is at least 18 ft. Power is available at the road; other utilities may be available through the county water district.