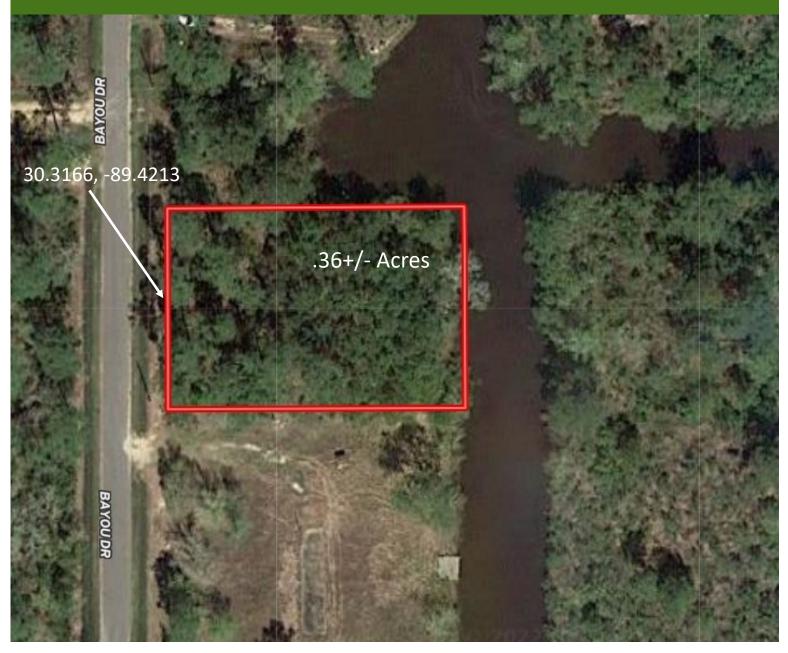

### **Aerial Map**

CLIF CANNON, REALTOR®
Clif@TomSmithLand.com
601.990.5070 office | 601.565.1070 cell

# .36+/- acre Waterfront Lot in Hancock County, MS

If you are looking to build in Hancock County, MS, this .36+/- acre lot with water frontage on Bayou Drive is it! This heavily wooded lot is perfect for a home or recreational property. The Canal connects to Bayou LaCroix, offering a short boat ride to the Jordan River and the Gulf of Mexico. The property is located on a quiet street away from the hustle and bustle of city life while offering the convenience of the city close by. The minimum building height is at least 18 ft. Power is available at the road; other utilities may be available through the county water district.