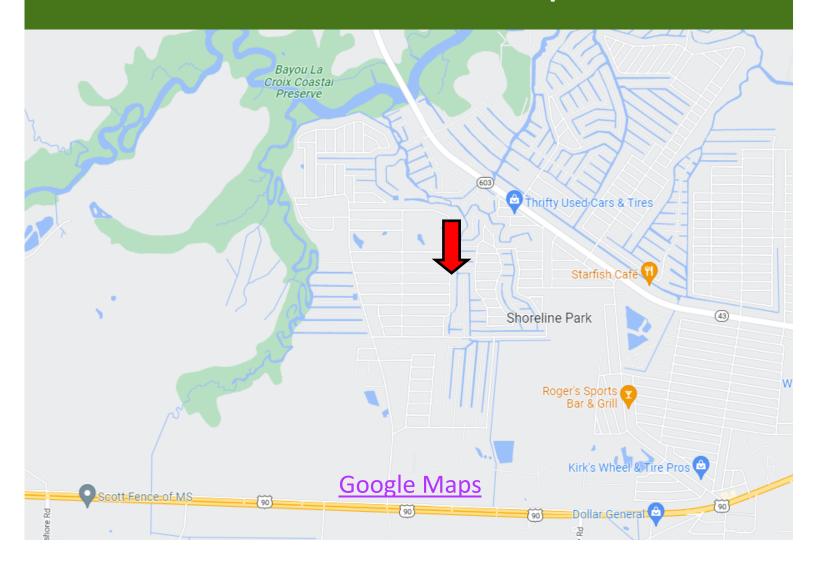

#### **Google Maps**

<u>Directions from the intersection of Interstate 10 and MS-603 South in Bay St. Louis, MS</u>: Travel south on MS-603 for 3 miles. Turn right onto Tigris St and travel for .3 miles. Turn right onto Tombigbee St and travel for .1 miles. Turn left onto River St and travel for .3 miles. This will become Trout St. continue straight for .1 miles. Turn right Linden Lane and travel for .1 miles. Turn right onto Bayou Drive and travel for .2 miles. The property will be on the right.