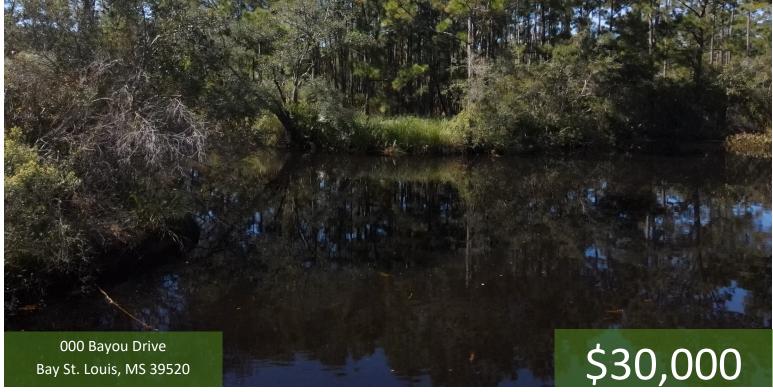

# .36+/- acre Waterfront Lot in Hancock County, MS

If you are looking to build in Hancock County, MS, this .36+/- acre lot with water frontage on Bayou Drive is it! This heavily wooded lot is perfect for a home or recreational property. The Canal connects to Bayou LaCroix, offering a short boat ride to the Jordan River and the Gulf of Mexico. The property is located on a quiet street away from the hustle and bustle of city life while offering the convenience of the city close by. The minimum building height is at least 18 ft. Power is available at the road; other utilities may be available through the county water district.