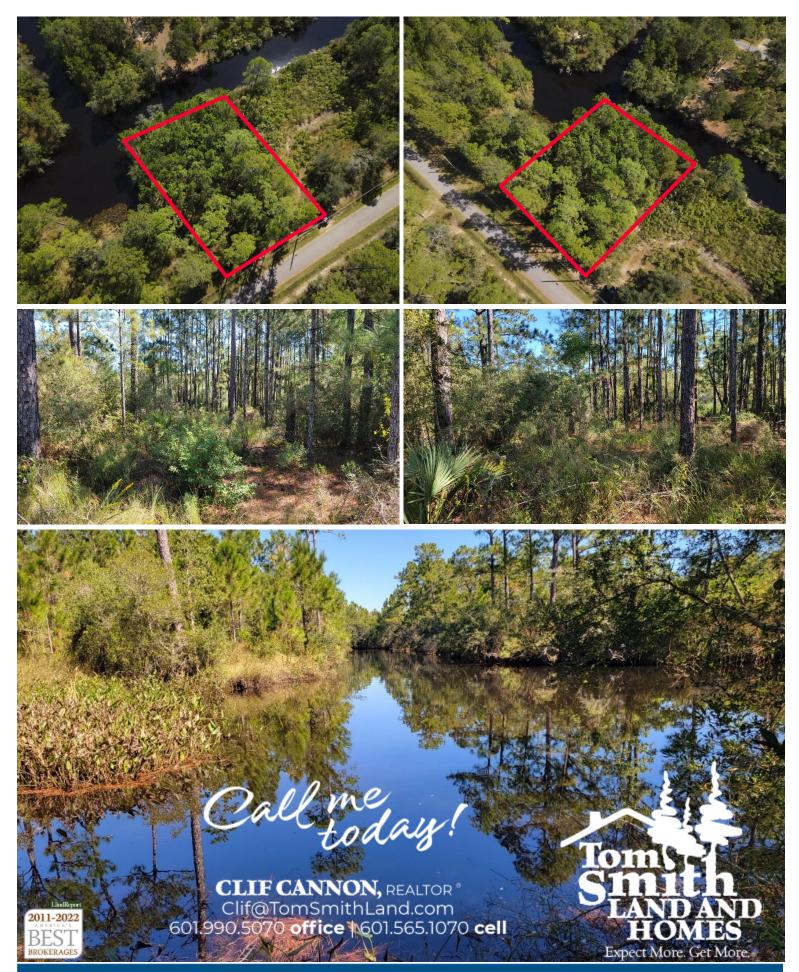

# .36+/- acre Waterfront Lot in Hancock County, MS

If you are looking to build in Hancock County, MS, this .36+/- acre lot with water frontage on Bayou Drive is it! This heavily wooded lot is perfect for a home or recreational property. The Canal connects to Bayou LaCroix, offering a short boat ride to the Jordan River and the Gulf of Mexico. The property is located on a quiet street away from the hustle and bustle of city life while offering the convenience of the city close by. The minimum building height is at least 18 ft. Power is available at the road; other utilities may be available through the county water district.

## Call me today!

CLIF CANNON, REALTOR® Clif@TomSmithLand.com 601.990.5070 office | 601.565.1070 cell