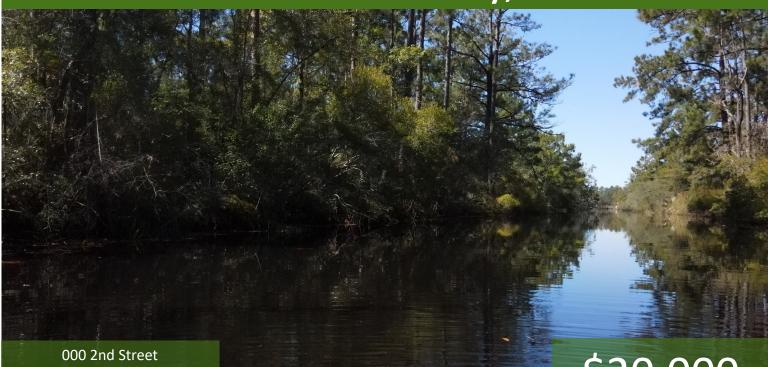

### .14+/- acre Waterfront Lot in Hancock County, MS

Bay St. Louis, MS 39520

LändRepor

2011-2022

BES.

BROKERAGE

### \$20,000

If you are looking to build in Hancock County, MS, then this .14+/- acre lot with water frontage on 2nd Street is it! This heavily wooded lot has been built up with additional dirt to make it higher than the surrounding properties. The Canal connects to Bayou LaCroix via Bayou Phillip, offering a short boat ride to the Jordan River and the Gulf of Mexico. The property is located on a quiet dead-end street away from the hustle and bustle of city life while offering the convenience of the city close by. The minimum building height is at least 18 ft. Power is available at the road; other utilities may be available through the county water district.