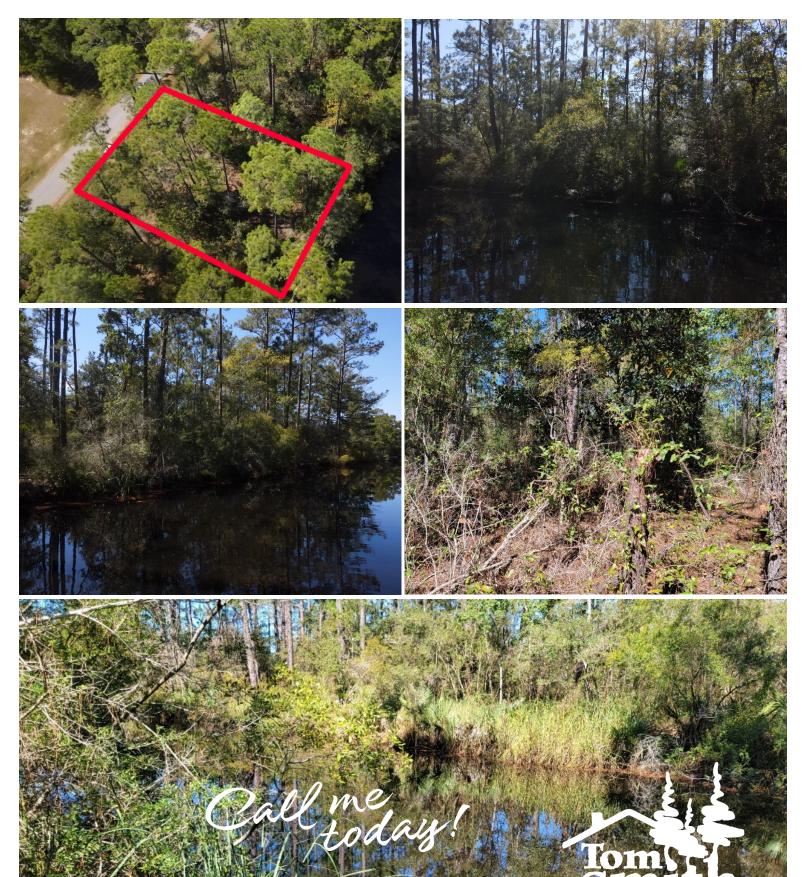

### \$20,000

If you are looking to build in Hancock County, MS, then this .14+/- acre lot with water frontage on 2nd Street is it! This heavily wooded lot has been built up with additional dirt to make it higher than the surrounding properties. The Canal connects to Bayou LaCroix via Bayou Phillip, offering a short boat ride to the Jordan River and the Gulf of Mexico. The property is located on a quiet dead-end street away from the hustle and bustle of city life while offering the convenience of the city close by. The minimum building height is at least 18 ft. Power is available at the road; other utilities may be available through the county water district.

# Aerial Map

Interactive Map Call me today!

CLIF CANNON, REALTOR® Clif@TomSmithLand.com 601.990.5070 office | 601.565.1070 cell