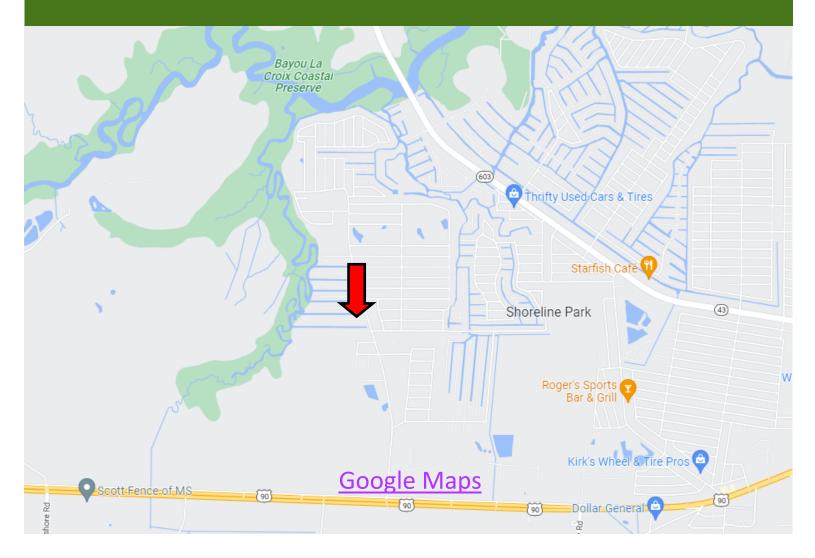

.<u>Directions from the intersection of Interstate 10 and MS-603 South in Bay St. Louis, MS</u>: Travel south on MS-603 for 3 miles. Turn right onto Tigris St and travel for .3 miles. Turn right onto Tombigbee St and travel for .1 miles. Turn left onto River St and travel for .3 miles. This will become Trout St. continue straight for 1 mile. Turn right onto Harbor Drive for .1 miles. Turn left onto 2nd St and travel 285ft. The property will be on the right.

# **Directional Map**

Directions from the intersection of Interstate 10 and MS-603 South in Bay St. Louis, MS: Travel south on MS-603 for 3 miles. Turn right onto Tigris St and travel for .3 miles. Turn right onto Tombigbee St and travel for .1 miles. Turn left onto River St and travel for .3 miles. This will become Trout St. continue straight for 1 mile. Turn right onto Harbor Drive for .1 miles. Turn left onto 2nd St and travel 285ft. The property will be on the right.