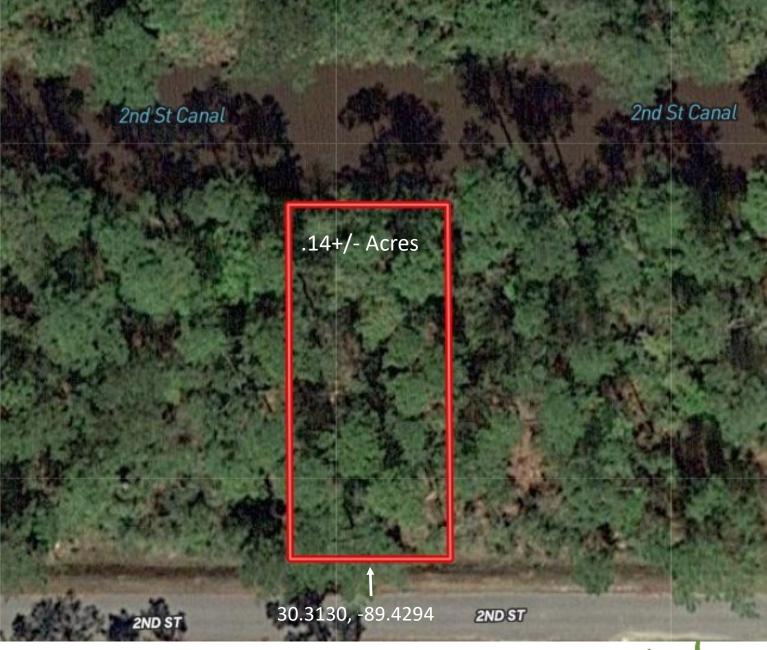

### \$20,000

If you are looking to build in Hancock County, MS, then this .14+/- acre lot with water frontage on 2nd Street is it! This heavily wooded lot has been built up with additional dirt to make it higher than the surrounding properties. The Canal connects to Bayou LaCroix via Bayou Phillip, offering a short boat ride to the Jordan River and the Gulf of Mexico. The property is located on a quiet dead-end street away from the hustle and bustle of city life while offering the convenience of the city close by. The minimum building height is at least 18 ft. Power is available at the road; other utilities may be available through the county water district.

# **Ownership Map**

Call me today!

CLIF CANNON, REALTOR \* Clif@TomSmithLand.com 601.990.5070 office | 601.565.1070 cell