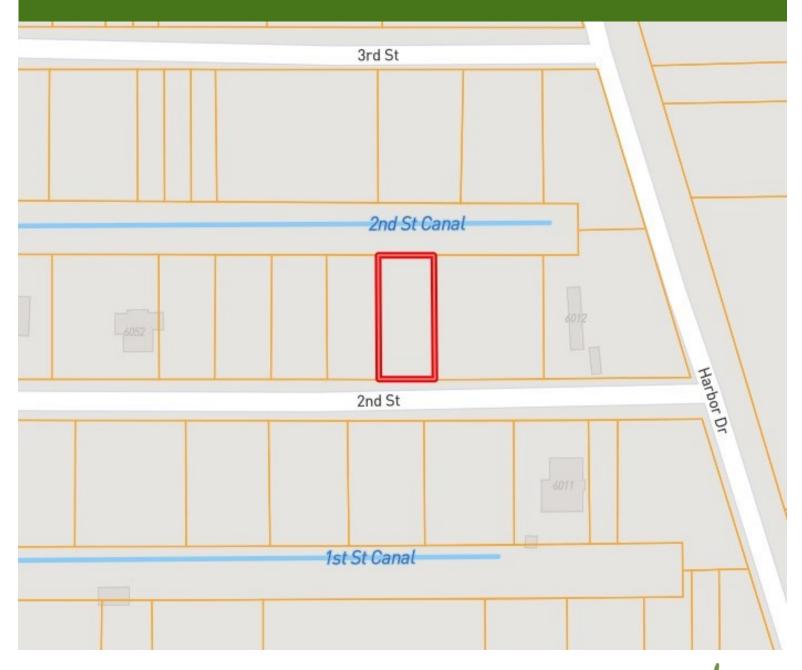

### \$20,000

If you are looking to build in Hancock County, MS, then this .14+/- acre lot with water frontage on 2nd Street is it! This heavily wooded lot has been built up with additional dirt to make it higher than the surrounding properties. The Canal connects to Bayou LaCroix via Bayou Phillip, offering a short boat ride to the Jordan River and the Gulf of Mexico. The property is located on a quiet dead-end street away from the hustle and bustle of city life while offering the convenience of the city close by. The minimum building height is at least 18 ft. Power is available at the road; other utilities may be available through the county water district.

# **Ownership Map**

Call me today!

CLIF CANNON, REALTOR \* Clif@TomSmithLand.com 601.990.5070 office | 601.565.1070 cell