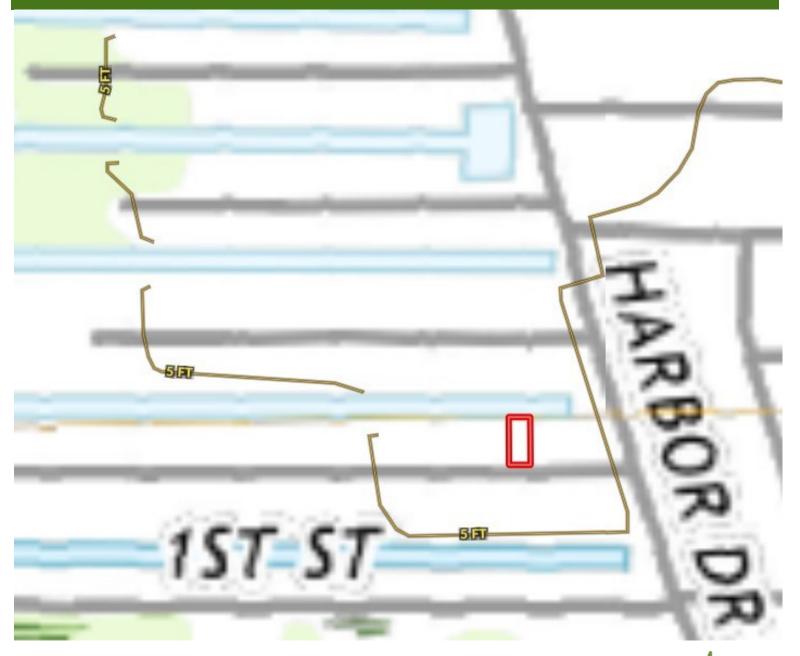

.<u>Directions from the intersection of Interstate 10 and MS-603 South in Bay St. Louis, MS</u>: Travel south on MS-603 for 3 miles. Turn right onto Tigris St and travel for .3 miles. Turn right onto Tombigbee St and travel for .1 miles. Turn left onto River St and travel for .3 miles. This will become Trout St. continue straight for 1 mile. Turn right onto Harbor Drive for .1 miles. Turn left onto 2nd St and travel 285ft. The property will be on the right.

# **Directional Map**

Directions from the intersection of Interstate 10 and MS-603 South in Bay St. Louis, MS: Travel south on MS-603 for 3 miles. Turn right onto Tigris St and travel for .3 miles. Turn right onto Tombigbee St and travel for .1 miles. Turn left onto River St and travel for .3 miles. This will become Trout St. continue straight for 1 mile. Turn right onto Harbor Drive for .1 miles. Turn left onto 2nd St and travel 285ft. The property will be on the right.