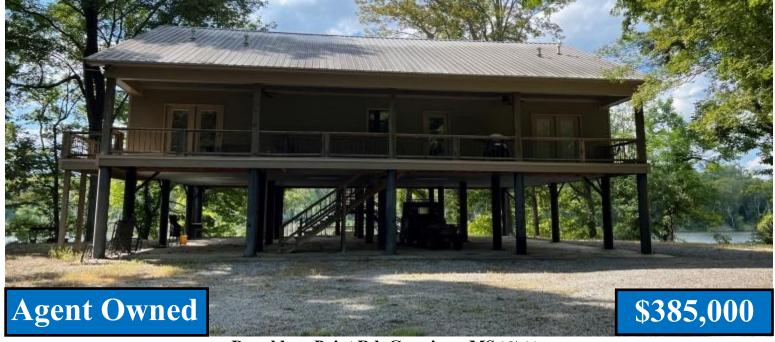

# Custom Waterfront Cabin in Smith Point Bolivar County, MS

Donaldson Point Rd. Gunnison, MS 38746

Welcome to your weekend getaway on Old River Lake inside the Mississippi River Levee, Bolivar County, MS, located 20 miles Northwest of Cleveland. This custom cabin was built for entertaining in 2012, is 2,688+/- sq. ft., and is located on 0.9+/- acres. The walls in the main living area are reclaimed red barn wood, the floors are heart of pine, and the rest is pine. There are four bedrooms and two bathrooms downstairs and two bedrooms and two bathrooms upstairs. The den has a gas fireplace and plenty of wall space for your trophy bucks! There are front and rear porches, a deck, and a firepit over the lake. A fishing membership is required for boating rights. Call Tracey today for your private showing! Cell (662)719-4720 or Office (662)441-2500.