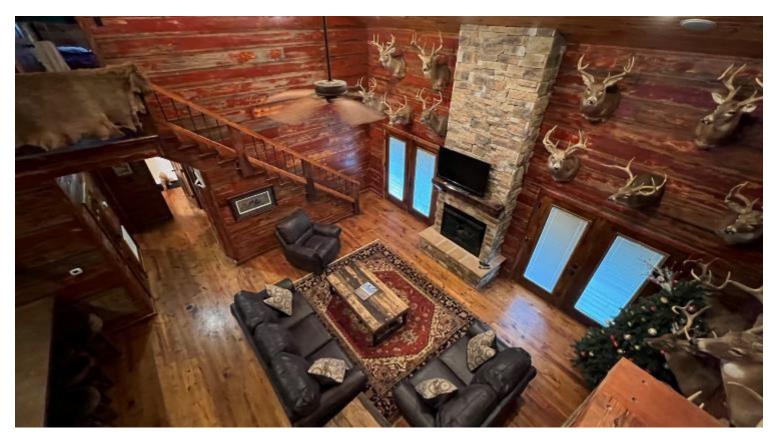

# Custom Waterfront Cabin in Smith Point Bolivar County, MS

Donaldson Point Rd. Gunnison, MS 38746

Welcome to your weekend getaway on Old River Lake inside the Mississippi River Levee, Bolivar County, MS, located 20 miles Northwest of Cleveland. This custom cabin was built for entertaining in 2012, is 2,688+/- sq. ft., and is located on 0.9+/- acres. The walls in the main living area are reclaimed red barn wood, the floors are heart of pine, and the rest is pine. There are four bedrooms and two bathrooms downstairs and two bedrooms and two bathrooms upstairs. The den has a gas fireplace and plenty of wall space for your trophy bucks! There are front and rear porches, a deck, and a firepit over the lake. A fishing membership is required for boating rights. Call Tracey today for your private showing! Cell (662)719-4720 or Office (662)441-2500.