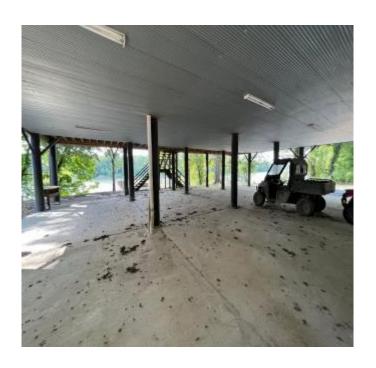

# Custom Waterfront Cabin in Smith Point Bolivar County, MS

Donaldson Point Rd. Gunnison, MS 38746

Welcome to your weekend getaway on Old River Lake inside the Mississippi River Levee, Bolivar County, MS, located 20 miles Northwest of Cleveland. This custom cabin was built for entertaining in 2012, is 2,688+/- sq. ft., and is located on 0.9+/- acres. The walls in the main living area are reclaimed red barn wood, the floors are heart of pine, and the rest is pine. There are four bedrooms and two bathrooms downstairs and two bedrooms and two bathrooms upstairs. The den has a gas fireplace and plenty of wall space for your trophy bucks! There are front and rear porches, a deck, and a firepit over the lake. A fishing membership is required for boating rights. Call Tracey today for your private showing! Cell (662)719-4720 or Office (662)441-2500.