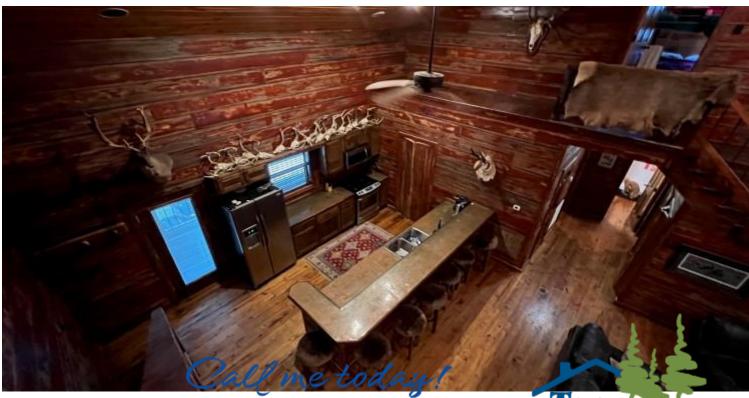

# Custom Waterfront Cabin in Smith Point Bolivar County, MS

Donaldson Point Rd. Gunnison, MS 38746

Welcome to your weekend getaway on Old River Lake inside the Mississippi River Levee, Bolivar County, MS, located 20 miles Northwest of Cleveland. This custom cabin was built for entertaining in 2012, is 2,688+/- sq. ft., and is located on 0.9+/- acres. The walls in the main living area are reclaimed red barn wood, the floors are heart of pine, and the rest is pine. There are four bedrooms and two bathrooms downstairs and two bedrooms and two bathrooms upstairs. The den has a gas fireplace and plenty of wall space for your trophy bucks! There are front and rear porches, a deck, and a firepit over the lake. A fishing membership is required for boating rights. Call Tracey today for your private showing! Cell (662)719-4720 or Office (662)441-2500.