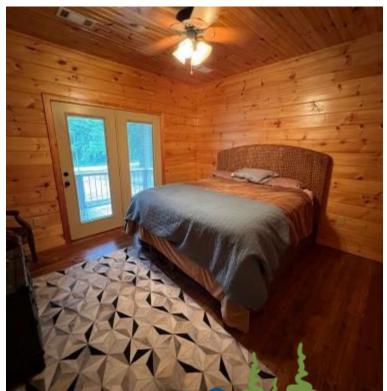

# Custom Waterfront Cabin in Smith Point Bolivar County, MS

Donaldson Point Rd. Gunnison, MS 38746

Welcome to your weekend getaway on Old River Lake inside the Mississippi River Levee, Bolivar County, MS, located 20 miles Northwest of Cleveland. This custom cabin was built for entertaining in 2012, is 2,688+/- sq. ft., and is located on 0.9+/- acres. The walls in the main living area are reclaimed red barn wood, the floors are heart of pine, and the rest is pine. There are four bedrooms and two bathrooms downstairs and two bedrooms and two bathrooms upstairs. The den has a gas fireplace and plenty of wall space for your trophy bucks! There are front and rear porches, a deck, and a firepit over the lake. A fishing membership is required for boating rights. Call Tracey today for your private showing! Cell (662)719-4720 or Office (662)441-2500.