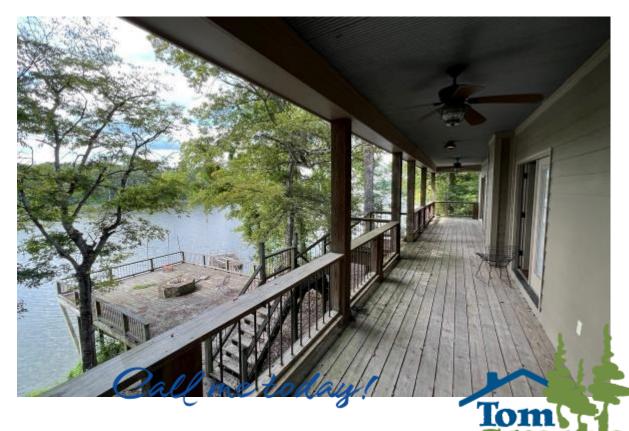

# Custom Waterfront Cabin in Smith Point Bolivar County, MS

Donaldson Point Rd. Gunnison, MS 38746

Welcome to your weekend getaway on Old River Lake inside the Mississippi River Levee, Bolivar County, MS, located 20 miles Northwest of Cleveland. This custom cabin was built for entertaining in 2012, is 2,688+/- sq. ft., and is located on 0.9+/- acres. The walls in the main living area are reclaimed red barn wood, the floors are heart of pine, and the rest is pine. There are four bedrooms and two bathrooms downstairs and two bedrooms and two bathrooms upstairs. The den has a gas fireplace and plenty of wall space for your trophy bucks! There are front and rear porches, a deck, and a firepit over the lake. A fishing membership is required for boating rights. Call Tracey today for your private showing! Cell (662)719-4720 or Office (662)441-2500.