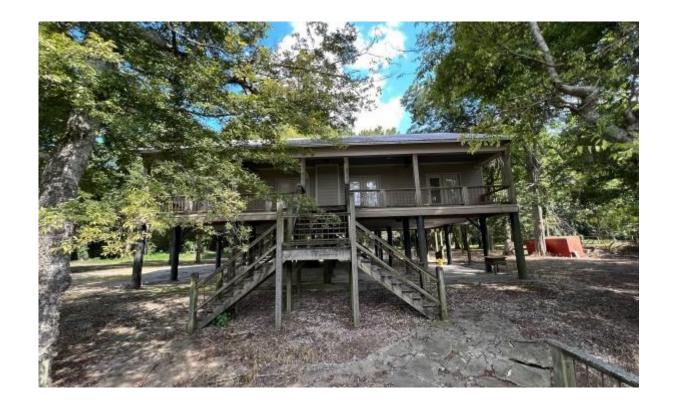

# Custom Waterfront Cabin in Smith Point Bolivar County, MS

Donaldson Point Rd. Gunnison, MS 38746

Welcome to your weekend getaway on Old River Lake inside the Mississippi River Levee, Bolivar County, MS, located 20 miles Northwest of Cleveland. This custom cabin was built for entertaining in 2012, is 2,688+/- sq. ft., and is located on 0.9+/- acres. The walls in the main living area are reclaimed red barn wood, the floors are heart of pine, and the rest is pine. There are four bedrooms and two bathrooms downstairs and two bedrooms and two bathrooms upstairs. The den has a gas fireplace and plenty of wall space for your trophy bucks! There are front and rear porches, a deck, and a firepit over the lake. A fishing membership is required for boating rights. Call Tracey today for your private showing! Cell (662)719-4720 or Office (662)441-2500.