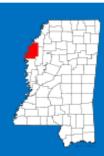

## DIRECTIONAL MAP

Donaldson Point Rd. Gunnison, MS 38746

<u>Directions from the intersection of Hwy 8 and Hwy 61 in Cleveland, MS:</u> Travel North on Hwy 61 for 11.5 miles, turn left onto Moody Rd. In 0.3 miles turn right onto Martin Luther King Memorial Drive, travel 0.7 miles. Continue onto MS 161 for 2.2 miles. In 0.2 Miles turn left onto W. Hearn Ave. and in 9.9 miles turn left onto S. Late St., turn right onto Boyd Lane Rd. Follow Boyd Lane Rd and Bobo Rd to Donaldson Point Rd. for 3.6 miles and the destination is on the right. <u>Click for Google Maps.</u>