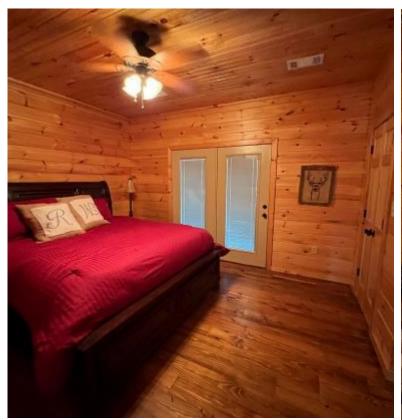

# Custom Waterfront Cabin in Smith Point Bolivar County, MS

Donaldson Point Rd. Gunnison, MS 38746

Welcome to your weekend getaway on Old River Lake inside the Mississippi River Levee, Bolivar County, MS, located 20 miles Northwest of Cleveland. This custom cabin was built for entertaining in 2012, is 2,688+/- sq. ft., and is located on 0.9+/- acres. The walls in the main living area are reclaimed red barn wood, the floors are heart of pine, and the rest is pine. There are four bedrooms and two bathrooms downstairs and two bedrooms and two bathrooms upstairs. The den has a gas fireplace and plenty of wall space for your trophy bucks! There are front and rear porches, a deck, and a firepit over the lake. A fishing membership is required for boating rights. Call Tracey today for your private showing! Cell (662)719-4720 or Office (662)441-2500.