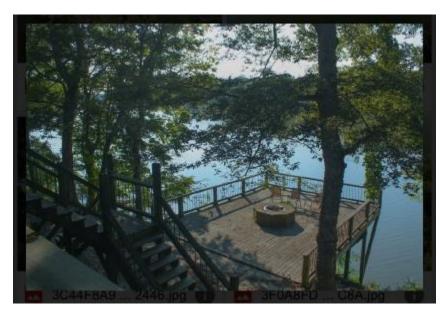

# Custom Waterfront Cabin in Smith Point Bolivar County, MS

Donaldson Point Rd. Gunnison, MS 38746

Welcome to your weekend getaway on Old River Lake inside the Mississippi River Levee, Bolivar County, MS, located 20 miles Northwest of Cleveland. This custom cabin was built for entertaining in 2012, is 2,688+/- sq. ft., and is located on 0.9+/- acres. The walls in the main living area are reclaimed red barn wood, the floors are heart of pine, and the rest is pine. There are four bedrooms and two bathrooms downstairs and two bedrooms and two bathrooms upstairs. The den has a gas fireplace and plenty of wall space for your trophy bucks! There are front and rear porches, a deck, and a firepit over the lake. A fishing membership is required for boating rights. Call Tracey today for your private showing! Cell (662)719-4720 or Office (662)441-2500.