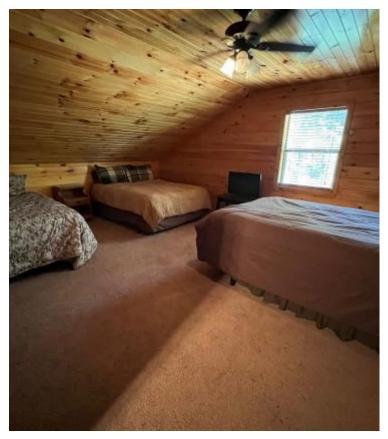

# Custom Waterfront Cabin in Smith Point Bolivar County, MS

Donaldson Point Rd. Gunnison, MS 38746

Welcome to your weekend getaway on Old River Lake inside the Mississippi River Levee, Bolivar County, MS, located 20 miles Northwest of Cleveland. This custom cabin was built for entertaining in 2012, is 2,688+/- sq. ft., and is located on 0.9+/- acres. The walls in the main living area are reclaimed red barn wood, the floors are heart of pine, and the rest is pine. There are four bedrooms and two bathrooms downstairs and two bedrooms and two bathrooms upstairs. The den has a gas fireplace and plenty of wall space for your trophy bucks! There are front and rear porches, a deck, and a firepit over the lake. A fishing membership is required for boating rights. Call Tracey today for your private showing! Cell (662)719-4720 or Office (662)441-2500.