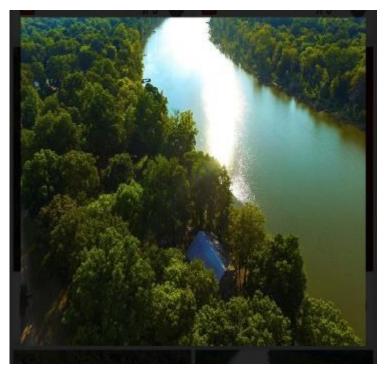

# Custom Waterfront Cabin in Smith Point Bolivar County, MS

Donaldson Point Rd. Gunnison, MS 38746

Welcome to your weekend getaway on Old River Lake inside the Mississippi River Levee, Bolivar County, MS, located 20 miles Northwest of Cleveland. This custom cabin was built for entertaining in 2012, is 2,688+/- sq. ft., and is located on 0.9+/- acres. The walls in the main living area are reclaimed red barn wood, the floors are heart of pine, and the rest is pine. There are four bedrooms and two bathrooms downstairs and two bedrooms and two bathrooms upstairs. The den has a gas fireplace and plenty of wall space for your trophy bucks! There are front and rear porches, a deck, and a firepit over the lake. A fishing membership is required for boating rights. Call Tracey today for your private showing! Cell (662)719-4720 or Office (662)441-2500.