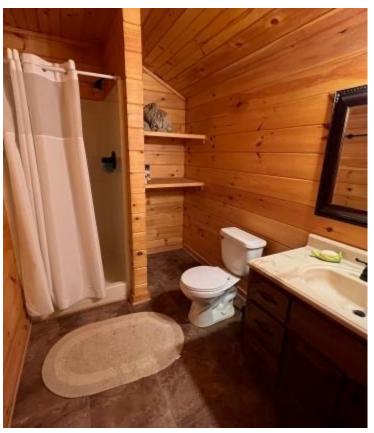

# Custom Waterfront Cabin in Smith Point Bolivar County, MS

Donaldson Point Rd. Gunnison, MS 38746

Welcome to your weekend getaway on Old River Lake inside the Mississippi River Levee, Bolivar County, MS, located 20 miles Northwest of Cleveland. This custom cabin was built for entertaining in 2012, is 2,688+/- sq. ft., and is located on 0.9+/- acres. The walls in the main living area are reclaimed red barn wood, the floors are heart of pine, and the rest is pine. There are four bedrooms and two bathrooms downstairs and two bedrooms and two bathrooms upstairs. The den has a gas fireplace and plenty of wall space for your trophy bucks! There are front and rear porches, a deck, and a firepit over the lake. A fishing membership is required for boating rights. Call Tracey today for your private showing! Cell (662)719-4720 or Office (662)441-2500.