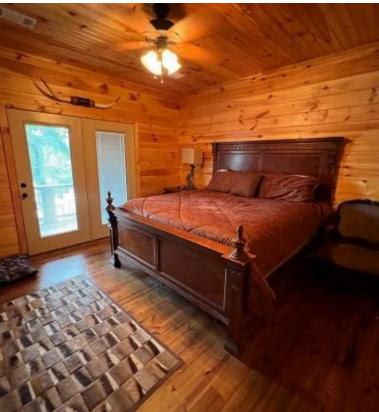

# Custom Waterfront Cabin in Smith Point Bolivar County, MS

Donaldson Point Rd. Gunnison, MS 38746

Welcome to your weekend getaway on Old River Lake inside the Mississippi River Levee, Bolivar County, MS, located 20 miles Northwest of Cleveland. This custom cabin was built for entertaining in 2012, is 2,688+/- sq. ft., and is located on 0.9+/- acres. The walls in the main living area are reclaimed red barn wood, the floors are heart of pine, and the rest is pine. There are four bedrooms and two bathrooms downstairs and two bedrooms and two bathrooms upstairs. The den has a gas fireplace and plenty of wall space for your trophy bucks! There are front and rear porches, a deck, and a firepit over the lake. A fishing membership is required for boating rights. Call Tracey today for your private showing! Cell (662)719-4720 or Office (662)441-2500.