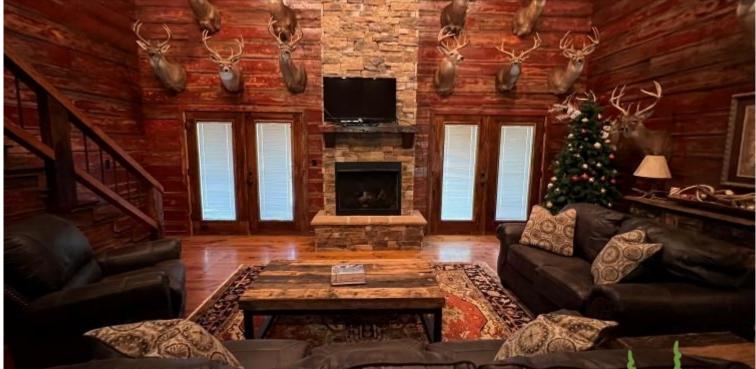

# Custom Waterfront Cabin in Smith Point Bolivar County, MS

Donaldson Point Rd. Gunnison, MS 38746

Welcome to your weekend getaway on Old River Lake inside the Mississippi River Levee, Bolivar County, MS, located 20 miles Northwest of Cleveland. This custom cabin was built for entertaining in 2012, is 2,688+/- sq. ft., and is located on 0.9+/- acres. The walls in the main living area are reclaimed red barn wood, the floors are heart of pine, and the rest is pine. There are four bedrooms and two bathrooms downstairs and two bedrooms and two bathrooms upstairs. The den has a gas fireplace and plenty of wall space for your trophy bucks! There are front and rear porches, a deck, and a firepit over the lake. A fishing membership is required for boating rights. Call Tracey today for your private showing! Cell (662)719-4720 or Office (662)441-2500.