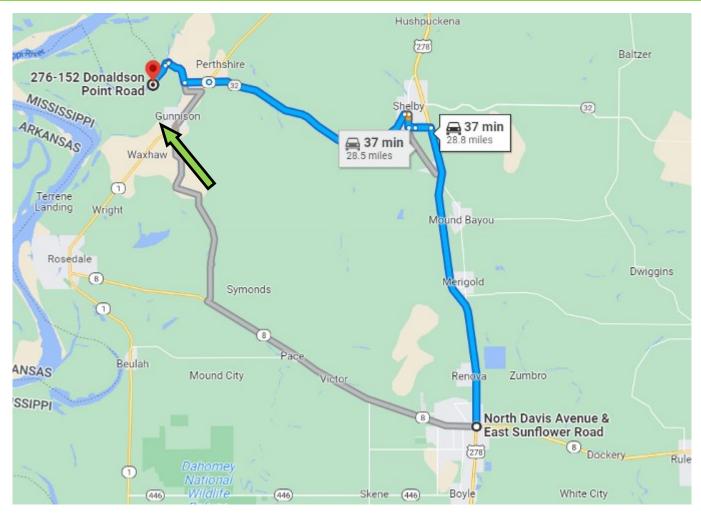

## DIRECTIONAL MAP

Donaldson Point Rd. Gunnison, MS 38746

<u>Directions from the intersection of Hwy 8 and Hwy 61 in Cleveland, MS:</u> Travel North on Hwy 61 for 11.5 miles, turn left onto Moody Rd. In 0.3 miles turn right onto Martin Luther King Memorial Drive, travel 0.7 miles. Continue onto MS 161 for 2.2 miles. In 0.2 Miles turn left onto W. Hearn Ave. and in 9.9 miles turn left onto S. Late St., turn right onto Boyd Lane Rd. Follow Boyd Lane Rd and Bobo Rd to Donaldson Point Rd. for 3.6 miles and the destination is on the right. <u>Click for Google Maps.</u>