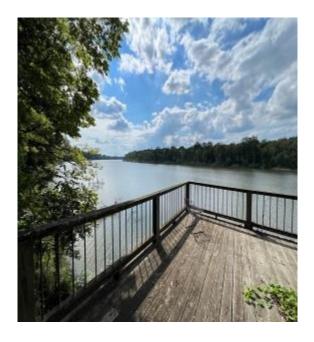

# Custom Waterfront Cabin in Smith Point Bolivar County, MS

Donaldson Point Rd. Gunnison, MS 38746

Welcome to your weekend getaway on Old River Lake inside the Mississippi River Levee, Bolivar County, MS, located 20 miles Northwest of Cleveland. This custom cabin was built for entertaining in 2012, is 2,688+/- sq. ft., and is located on 0.9+/- acres. The walls in the main living area are reclaimed red barn wood, the floors are heart of pine, and the rest is pine. There are four bedrooms and two bathrooms downstairs and two bedrooms and two bathrooms upstairs. The den has a gas fireplace and plenty of wall space for your trophy bucks! There are front and rear porches, a deck, and a firepit over the lake. A fishing membership is required for boating rights. Call Tracey today for your private showing! Cell (662)719-4720 or Office (662)441-2500.