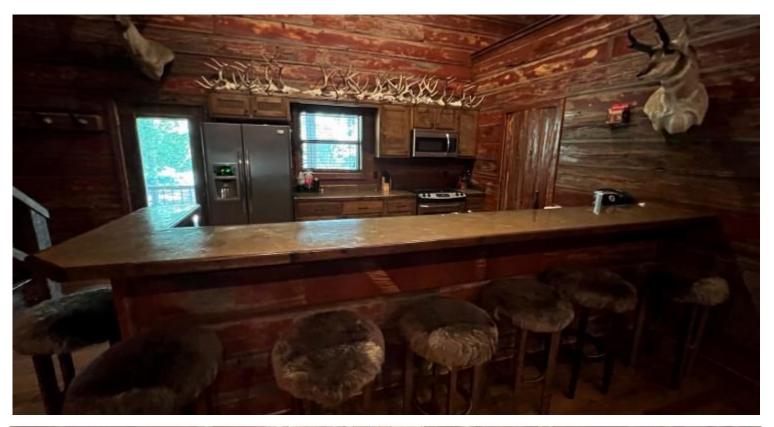

# Custom Waterfront Cabin in Smith Point Bolivar County, MS

Donaldson Point Rd. Gunnison, MS 38746

Welcome to your weekend getaway on Old River Lake inside the Mississippi River Levee, Bolivar County, MS, located 20 miles Northwest of Cleveland. This custom cabin was built for entertaining in 2012, is 2,688+/- sq. ft., and is located on 0.9+/- acres. The walls in the main living area are reclaimed red barn wood, the floors are heart of pine, and the rest is pine. There are four bedrooms and two bathrooms downstairs and two bedrooms and two bathrooms upstairs. The den has a gas fireplace and plenty of wall space for your trophy bucks! There are front and rear porches, a deck, and a firepit over the lake. A fishing membership is required for boating rights. Call Tracey today for your private showing! Cell (662)719-4720 or Office (662)441-2500.