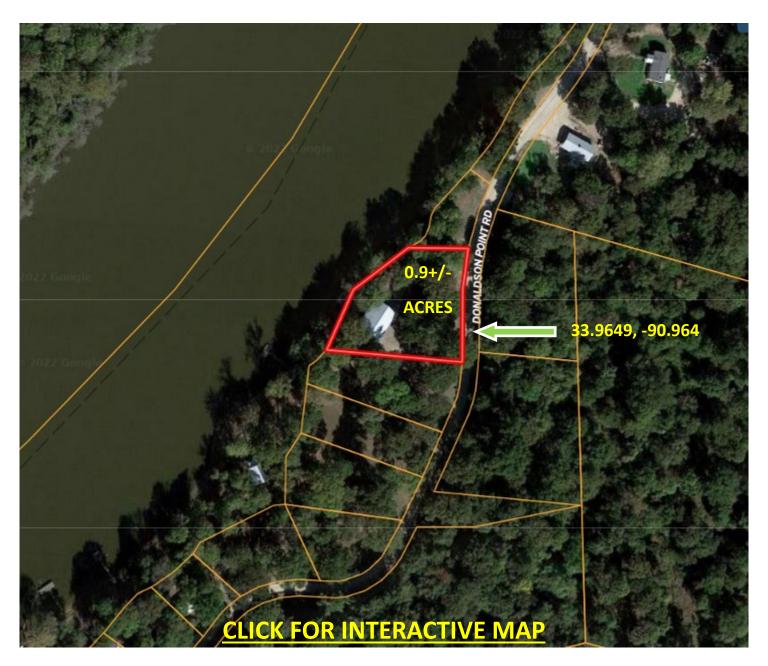

## **AERIAL MAP**

# Custom Waterfront Cabin in Smith Point Bolivar County, MS

Donaldson Point Rd. Gunnison, MS 38746

Welcome to your weekend getaway on Old River Lake inside the Mississippi River Levee, Bolivar County, MS, located 20 miles Northwest of Cleveland. This custom cabin was built for entertaining in 2012, is 2,688+/- sq. ft., and is located on 0.9+/- acres. The walls in the main living area are reclaimed red barn wood, the floors are heart of pine, and the rest is pine. There are four bedrooms and two bathrooms downstairs and two bedrooms and two bathrooms upstairs. The den has a gas fireplace and plenty of wall space for your trophy bucks! There are front and rear porches, a deck, and a firepit over the lake. A fishing membership is required for boating rights. Call Tracey today for your private showing! Cell (662)719-4720 or Office (662)441-2500.