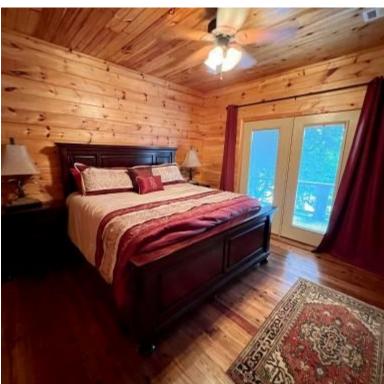

# Custom Waterfront Cabin in Smith Point Bolivar County, MS

Donaldson Point Rd. Gunnison, MS 38746

Welcome to your weekend getaway on Old River Lake inside the Mississippi River Levee, Bolivar County, MS, located 20 miles Northwest of Cleveland. This custom cabin was built for entertaining in 2012, is 2,688+/- sq. ft., and is located on 0.9+/- acres. The walls in the main living area are reclaimed red barn wood, the floors are heart of pine, and the rest is pine. There are four bedrooms and two bathrooms downstairs and two bedrooms and two bathrooms upstairs. The den has a gas fireplace and plenty of wall space for your trophy bucks! There are front and rear porches, a deck, and a firepit over the lake. A fishing membership is required for boating rights. Call Tracey today for your private showing! Cell (662)719-4720 or Office (662)441-2500.