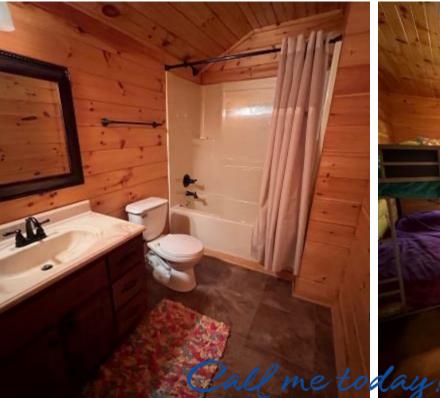

# Custom Waterfront Cabin in Smith Point Bolivar County, MS

Donaldson Point Rd. Gunnison, MS 38746

Welcome to your weekend getaway on Old River Lake inside the Mississippi River Levee, Bolivar County, MS, located 20 miles Northwest of Cleveland. This custom cabin was built for entertaining in 2012, is 2,688+/- sq. ft., and is located on 0.9+/- acres. The walls in the main living area are reclaimed red barn wood, the floors are heart of pine, and the rest is pine. There are four bedrooms and two bathrooms downstairs and two bedrooms and two bathrooms upstairs. The den has a gas fireplace and plenty of wall space for your trophy bucks! There are front and rear porches, a deck, and a firepit over the lake. A fishing membership is required for boating rights. Call Tracey today for your private showing! Cell (662)719-4720 or Office (662)441-2500.