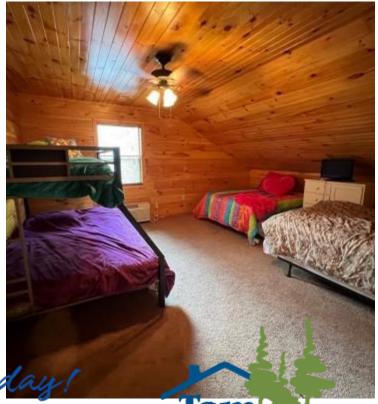

# Custom Waterfront Cabin in Smith Point Bolivar County, MS

Donaldson Point Rd. Gunnison, MS 38746

Welcome to your weekend getaway on Old River Lake inside the Mississippi River Levee, Bolivar County, MS, located 20 miles Northwest of Cleveland. This custom cabin was built for entertaining in 2012, is 2,688+/- sq. ft., and is located on 0.9+/- acres. The walls in the main living area are reclaimed red barn wood, the floors are heart of pine, and the rest is pine. There are four bedrooms and two bathrooms downstairs and two bedrooms and two bathrooms upstairs. The den has a gas fireplace and plenty of wall space for your trophy bucks! There are front and rear porches, a deck, and a firepit over the lake. A fishing membership is required for boating rights. Call Tracey today for your private showing! Cell (662)719-4720 or Office (662)441-2500.