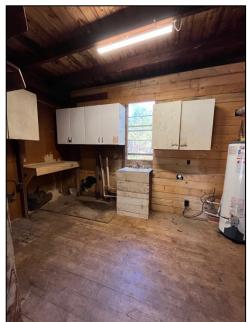

## Home and 27+/- Acres in Eupora Webster County, MS

This three bedroom, one bath house sits on 27+/- acres in Webster County, MS. This property would be ideal for someone looking for a small hunting property or mini-farm. This property features a garden area, rustic shop, small horse pen, and storage area. The property also includes a small, stocked pond that is conveniently located directly behind the home. Most of the property consists of pine plantation that is approximately twelve years old and some scattered mature hardwoods along the drainage areas. Call today to schedule your private showing! **Directions from Intersection of Hwy 82 and Hwy 9 in Eupora:** Travel NW on Hwy 9 for 1.7 miles. Turn left onto Hall Road and travel 0.7 Miles. Turn right onto MLK Drive and travel 315 feet. Turn left onto Mount Vernon Road and travel 3. miles. The property will be on your right. <u>GOOGLE MAP</u>