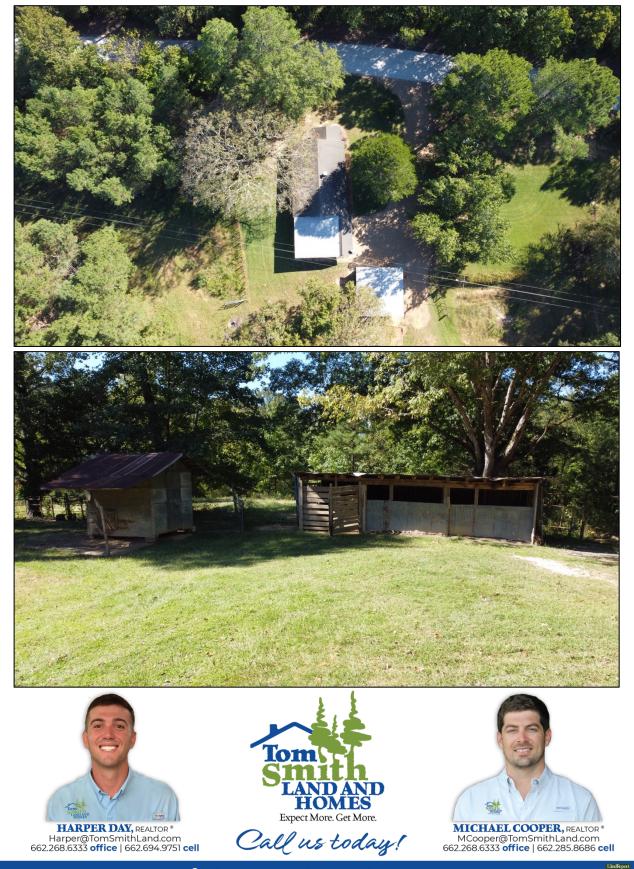

## Home and 27+/- Acres in Eupora Webster County, MS

This three bedroom, one bath house sits on 27+/- acres in Webster County, MS. This property would be ideal for someone looking for a small hunting property or mini-farm. This property features a garden area, rustic shop, small horse pen, and storage area. The property also includes a small, stocked pond that is conveniently located directly behind the home. Most of the property consists of pine plantation that is approximately twelve years old and some scattered mature hardwoods along the drainage areas. Call today to schedule your private showing! **Directions from Intersection of Hwy 82 and Hwy 9 in Eupora:** Travel NW on Hwy 9 for 1.7 miles. Turn left onto Hall Road and travel 0.7 Miles. Turn right onto MLK Drive and travel 315 feet. Turn left onto Mount Vernon Road and travel 3. miles. The property will be on your right. <u>GOOGLE MAP</u>