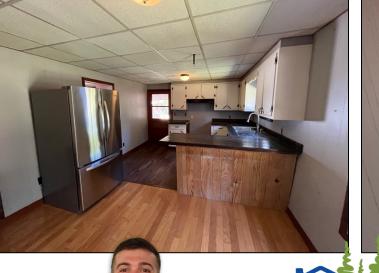

## Home and 27+/- Acres in Eupora Webster County, MS

This three bedroom, one bath house sits on 27+/- acres in Webster County, MS. This property would be ideal for someone looking for a small hunting property or mini-farm. This property features a garden area, rustic shop, small horse pen, and storage area. The property also includes a small, stocked pond that is conveniently located directly behind the home. Most of the property consists of pine plantation that is approximately twelve years old and some scattered mature hardwoods along the drainage areas. Call today to schedule your private showing! **Directions from Intersection of Hwy 82 and Hwy 9 in Eupora:** Travel NW on Hwy 9 for 1.7 miles. Turn left onto Hall Road and travel 0.7 Miles. Turn right onto MLK Drive and travel 315 feet. Turn left onto Mount Vernon Road and travel 3. miles. The property will be on your right. <u>GOOGLE MAP</u>