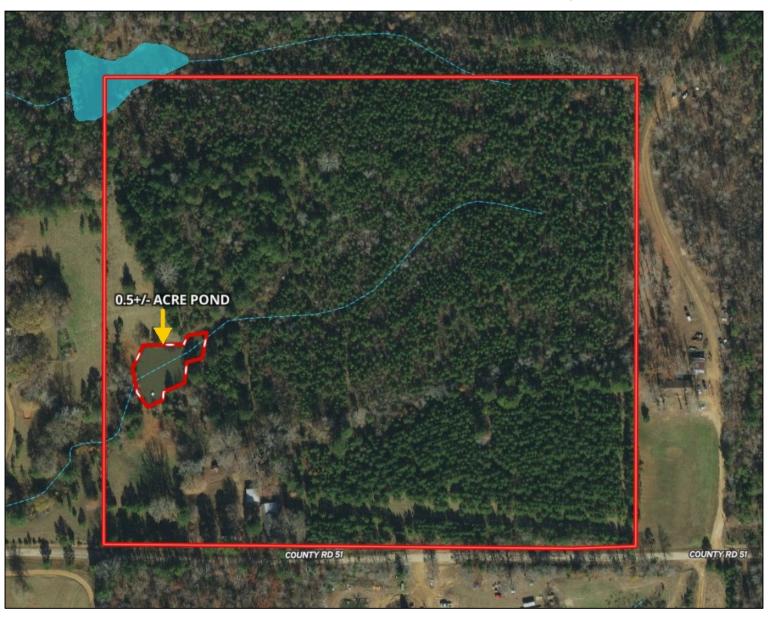

## Home and 27+/- Acres in Eupora Webster County, MS

This three bedroom, one bath house sits on 27+/- acres in Webster County, MS. This property would be ideal for someone looking for a small hunting property or mini-farm. This property features a garden area, rustic shop, small horse pen, and storage area. The property also includes a small, stocked pond that is conveniently located directly behind the home. Most of the property consists of pine plantation that is approximately twelve years old and some scattered mature hardwoods along the drainage areas. Call today to schedule your private showing! **Directions from Intersection of Hwy 82 and Hwy 9 in Eupora:** Travel NW on Hwy 9 for 1.7 miles. Turn left onto Hall Road and travel 0.7 Miles. Turn right onto MLK Drive and travel 315 feet. Turn left onto Mount Vernon Road and travel 3. miles. The property will be on your right. <u>GOOGLE MAP</u>

## **Aerial Map**

Information is believed to be accurate but not guaranteed

BEST

**Ownership Map** 

Information is believed to be accurate but not guaranteed.

BROKERAGE