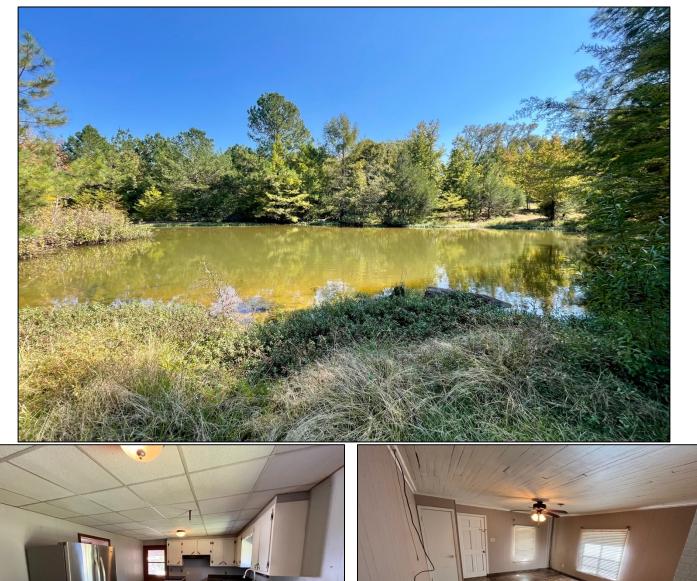

## Home and 27+/- Acres in Eupora Webster County, MS

This three bedroom, one bath house sits on 27+/- acres in Webster County, MS. This property would be ideal for someone looking for a small hunting property or mini-farm. This property features a garden area, rustic shop, small horse pen, and storage area. The property also includes a small, stocked pond that is conveniently located directly behind the home. Most of the property consists of pine plantation that is approximately twelve years old and some scattered mature hardwoods along the drainage areas. Call today to schedule your private showing! **Directions from Intersection of Hwy 82 and Hwy 9 in Eupora:** Travel NW on Hwy 9 for 1.7 miles. Turn left onto Hall Road and travel 0.7 Miles. Turn right onto MLK Drive and travel 315 feet. Turn left onto Mount Vernon Road and travel 3. miles. The property will be on your right. <u>GOOGLE MAP</u>