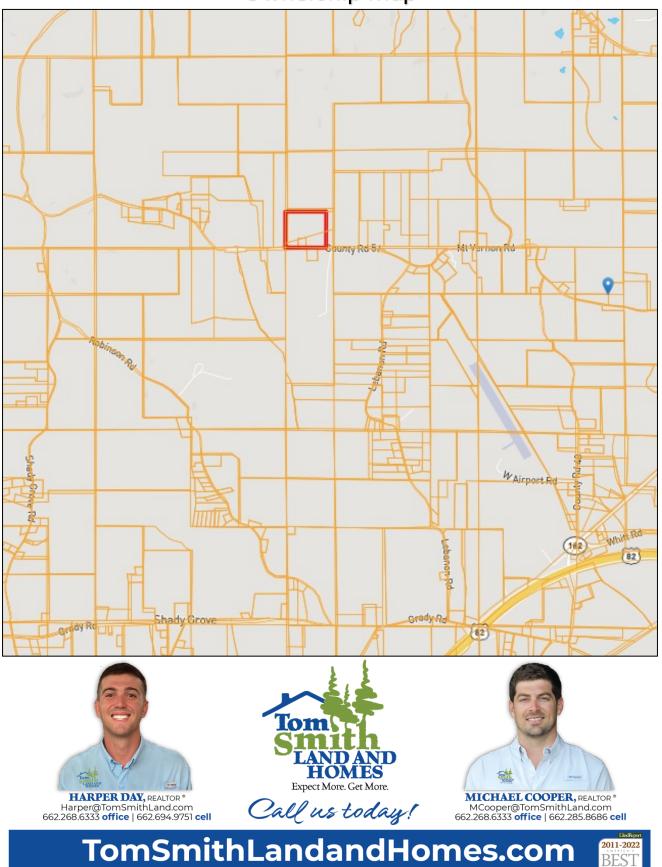

## Home and 27+/- Acres in Eupora Webster County, MS

This three bedroom, one bath house sits on 27+/- acres in Webster County, MS. This property would be ideal for someone looking for a small hunting property or mini-farm. This property features a garden area, rustic shop, small horse pen, and storage area. The property also includes a small, stocked pond that is conveniently located directly behind the home. Most of the property consists of pine plantation that is approximately twelve years old and some scattered mature hardwoods along the drainage areas. Call today to schedule your private showing! **Directions from Intersection of Hwy 82 and Hwy 9 in Eupora:** Travel NW on Hwy 9 for 1.7 miles. Turn left onto Hall Road and travel 0.7 Miles. Turn right onto MLK Drive and travel 315 feet. Turn left onto Mount Vernon Road and travel 3. miles. The property will be on your right. <u>GOOGLE MAP</u>

## **Directional Map**

**Directions from Intersection of Hwy 82 and Hwy 9 in Eupora:** Travel NW on Hwy 9 for 1.7 miles. Turn left onto Hall Road and travel 0.7 Miles. Turn right onto MLK Drive and travel 315 feet. Turn left onto Mount Vernon Road and travel 3. miles. The property will be on your right. <u>GOOGLE MAP</u>