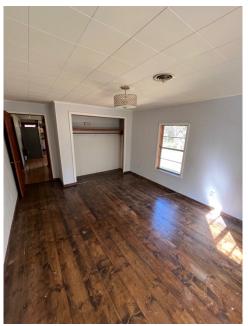

## Home and 27+/- Acres in Eupora Webster County, MS

This three bedroom, one bath house sits on 27+/- acres in Webster County, MS. This property would be ideal for someone looking for a small hunting property or mini-farm. This property features a garden area, rustic shop, small horse pen, and storage area. The property also includes a small, stocked pond that is conveniently located directly behind the home. Most of the property consists of pine plantation that is approximately twelve years old and some scattered mature hardwoods along the drainage areas. Call today to schedule your private showing! **Directions from Intersection of Hwy 82 and Hwy 9 in Eupora:** Travel NW on Hwy 9 for 1.7 miles. Turn left onto Hall Road and travel 0.7 Miles. Turn right onto MLK Drive and travel 315 feet. Turn left onto Mount Vernon Road and travel 3. miles. The property will be on your right. <u>GOOGLE MAP</u>