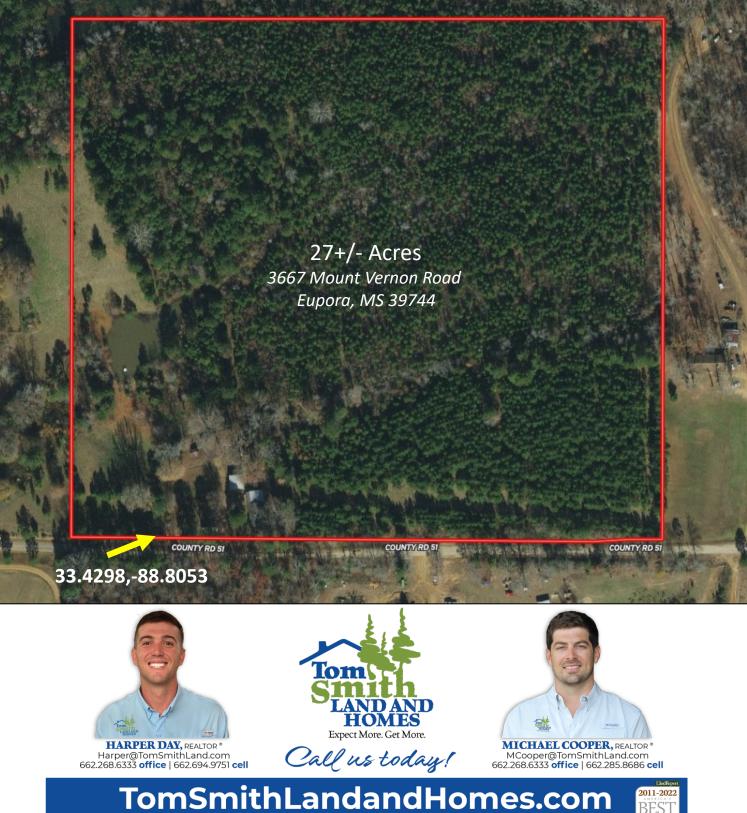

## Home and 27+/- Acres in Eupora Webster County, MS

This three bedroom, one bath house sits on 27+/- acres in Webster County, MS. This property would be ideal for someone looking for a small hunting property or mini-farm. This property features a garden area, rustic shop, small horse pen, and storage area. The property also includes a small, stocked pond that is conveniently located directly behind the home. Most of the property consists of pine plantation that is approximately twelve years old and some scattered mature hardwoods along the drainage areas. Call today to schedule your private showing! **Directions from Intersection of Hwy 82 and Hwy 9 in Eupora:** Travel NW on Hwy 9 for 1.7 miles. Turn left onto Hall Road and travel 0.7 Miles. Turn right onto MLK Drive and travel 315 feet. Turn left onto Mount Vernon Road and travel 3. miles. The property will be on your right. <u>GOOGLE MAP</u>