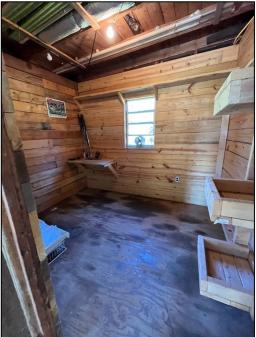

## Home and 27+/- Acres in Eupora Webster County, MS

This three bedroom, one bath house sits on 27+/- acres in Webster County, MS. This property would be ideal for someone looking for a small hunting property or mini-farm. This property features a garden area, rustic shop, small horse pen, and storage area. The property also includes a small, stocked pond that is conveniently located directly behind the home. Most of the property consists of pine plantation that is approximately twelve years old and some scattered mature hardwoods along the drainage areas. Call today to schedule your private showing! **Directions from Intersection of Hwy 82 and Hwy 9 in Eupora:** Travel NW on Hwy 9 for 1.7 miles. Turn left onto Hall Road and travel 0.7 Miles. Turn right onto MLK Drive and travel 315 feet. Turn left onto Mount Vernon Road and travel 3. miles. The property will be on your right. <u>GOOGLE MAP</u>