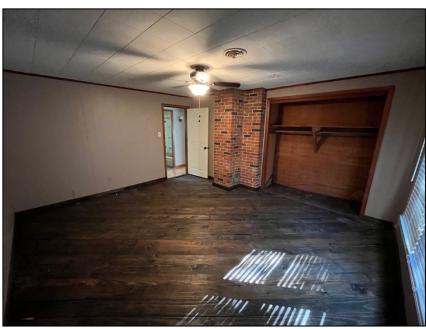

## Home and 27+/- Acres in Eupora Webster County, MS

This three bedroom, one bath house sits on 27+/- acres in Webster County, MS. This property would be ideal for someone looking for a small hunting property or mini-farm. This property features a garden area, rustic shop, small horse pen, and storage area. The property also includes a small, stocked pond that is conveniently located directly behind the home. Most of the property consists of pine plantation that is approximately twelve years old and some scattered mature hardwoods along the drainage areas. Call today to schedule your private showing! **Directions from Intersection of Hwy 82 and Hwy 9 in Eupora:** Travel NW on Hwy 9 for 1.7 miles. Turn left onto Hall Road and travel 0.7 Miles. Turn right onto MLK Drive and travel 315 feet. Turn left onto Mount Vernon Road and travel 3. miles. The property will be on your right. <u>GOOGLE MAP</u>