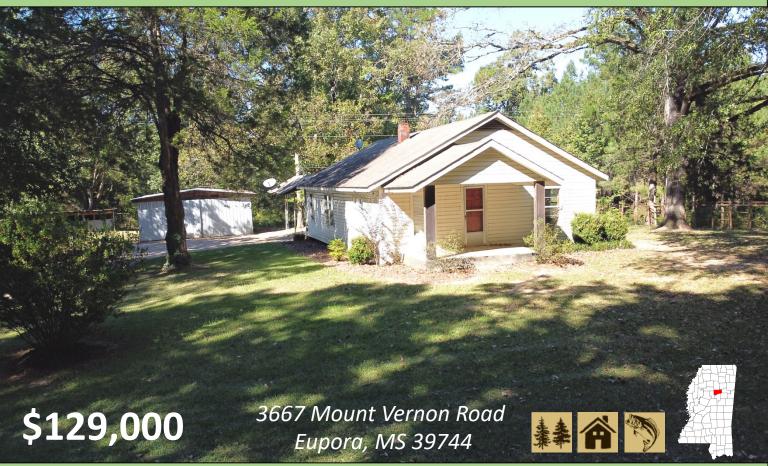

## Home and 27+/- Acres in Eupora Webster County, MS

This three bedroom, one bath house sits on 27+/- acres in Webster County, MS. This property would be ideal for someone looking for a small hunting property or mini-farm. This property features a garden area, rustic shop, small horse pen, and storage area. The property also includes a small, stocked pond that is conveniently located directly behind the home. Most of the property consists of pine plantation that is approximately twelve years old and some scattered mature hardwoods along the drainage areas. Call today to schedule your private showing! **Directions from Intersection of Hwy 82 and Hwy 9 in Eupora:** Travel NW on Hwy 9 for 1.7 miles. Turn left onto Hall Road and travel 0.7 Miles. Turn right onto MLK Drive and travel 315 feet. Turn left onto Mount Vernon Road and travel 3. miles. The property will be on your right. <u>GOOGLE MAP</u>