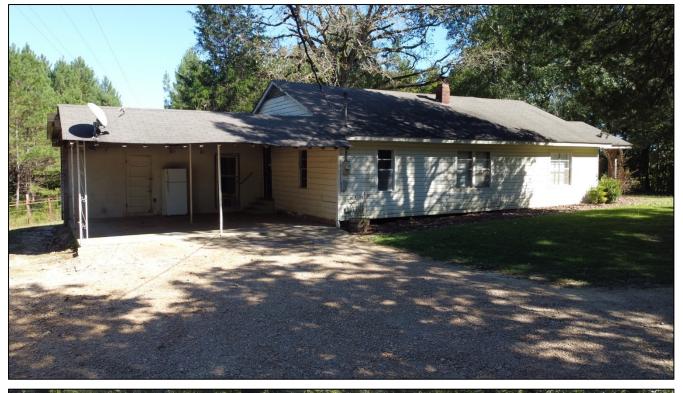

## Home and 27+/- Acres in Eupora Webster County, MS

This three bedroom, one bath house sits on 27+/- acres in Webster County, MS. This property would be ideal for someone looking for a small hunting property or mini-farm. This property features a garden area, rustic shop, small horse pen, and storage area. The property also includes a small, stocked pond that is conveniently located directly behind the home. Most of the property consists of pine plantation that is approximately twelve years old and some scattered mature hardwoods along the drainage areas. Call today to schedule your private showing! **Directions from Intersection of Hwy 82 and Hwy 9 in Eupora:** Travel NW on Hwy 9 for 1.7 miles. Turn left onto Hall Road and travel 0.7 Miles. Turn right onto MLK Drive and travel 315 feet. Turn left onto Mount Vernon Road and travel 3. miles. The property will be on your right. <u>GOOGLE MAP</u>