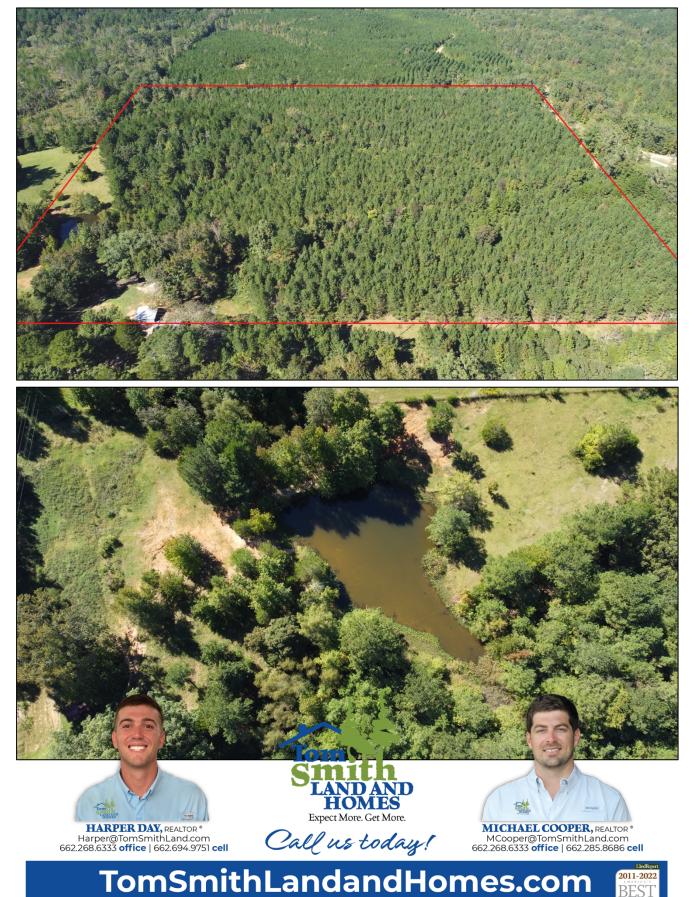

## Home and 27+/- Acres in Eupora Webster County, MS

This three bedroom, one bath house sits on 27+/- acres in Webster County, MS. This property would be ideal for someone looking for a small hunting property or mini-farm. This property features a garden area, rustic shop, small horse pen, and storage area. The property also includes a small, stocked pond that is conveniently located directly behind the home. Most of the property consists of pine plantation that is approximately twelve years old and some scattered mature hardwoods along the drainage areas. Call today to schedule your private showing! **Directions from Intersection of Hwy 82 and Hwy 9 in Eupora:** Travel NW on Hwy 9 for 1.7 miles. Turn left onto Hall Road and travel 0.7 Miles. Turn right onto MLK Drive and travel 315 feet. Turn left onto Mount Vernon Road and travel 3. miles. The property will be on your right. <u>GOOGLE MAP</u>