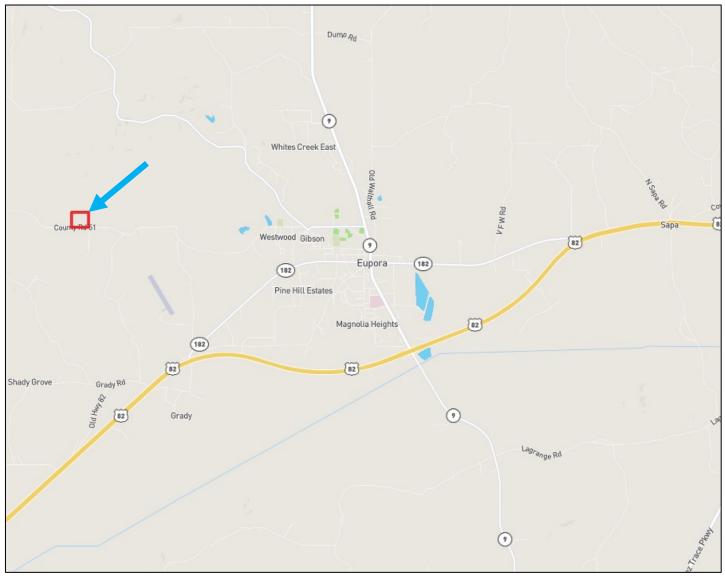

## Home and 27+/- Acres in Eupora Webster County, MS

This three bedroom, one bath house sits on 27+/- acres in Webster County, MS. This property would be ideal for someone looking for a small hunting property or mini-farm. This property features a garden area, rustic shop, small horse pen, and storage area. The property also includes a small, stocked pond that is conveniently located directly behind the home. Most of the property consists of pine plantation that is approximately twelve years old and some scattered mature hardwoods along the drainage areas. Call today to schedule your private showing! **Directions from Intersection of Hwy 82 and Hwy 9 in Eupora:** Travel NW on Hwy 9 for 1.7 miles. Turn left onto Hall Road and travel 0.7 Miles. Turn right onto MLK Drive and travel 315 feet. Turn left onto Mount Vernon Road and travel 3. miles. The property will be on your right. <u>GOOGLE MAP</u>

## **Directional Map**

**Directions from Intersection of Hwy 82 and Hwy 9 in Eupora:** Travel NW on Hwy 9 for 1.7 miles. Turn left onto Hall Road and travel 0.7 Miles. Turn right onto MLK Drive and travel 315 feet. Turn left onto Mount Vernon Road and travel 3. miles. The property will be on your right. <u>GOOGLE MAP</u>