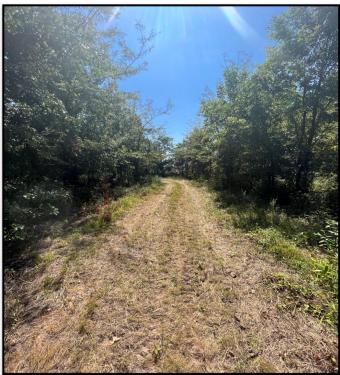

\$115,000

Tallahatchie County, MS

Box stand overlooking food plot

Check out this 20 + year old CRP tract located right off Hwy 49 in Tallahatchie County near Tutwiler, MS. It has an easement from the highway on the North end along the west side of the property line. This CRP is thick with tons of bedding areas and has plenty of vegetation for the wildlife. The 2+/- AC existing food plot has been worked and ready for planting! The property has utilities available located along side Hwy 49.