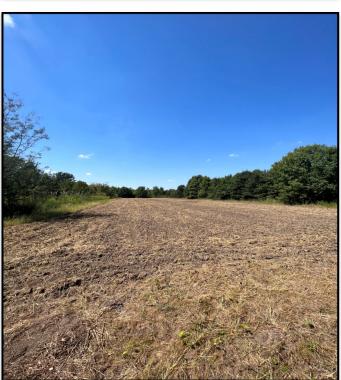

\$115,000

Tallahatchie County, MS

Box stand overlooking food plot

Check out this 20 + year old CRP tract located right off Hwy 49 in Tallahatchie County near Tutwiler, MS. It has an easement from the highway on the North end along the west side of the property line. This CRP is thick with tons of bedding areas and has plenty of vegetation for the wildlife. The 2+/- AC existing food plot has been worked and ready for planting! The property has utilities available located along side Hwy 49.