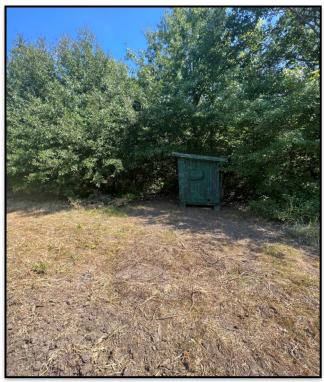

\$115,000

Tallahatchie County, MS

Box stand overlooking food plot

Check out this 20 + year old CRP tract located right off Hwy 49 in Tallahatchie County near Tutwiler, MS. It has an easement from the highway on the North end along the west side of the property line. This CRP is thick with tons of bedding areas and has plenty of vegetation for the wildlife. The 2+/- AC existing food plot has been worked and ready for planting! The property has utilities available located along side Hwy 49.