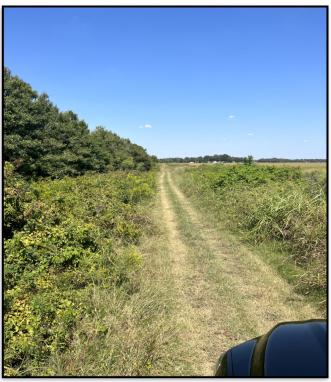

\$115,000

Tallahatchie County, MS

Box stand overlooking food plot

Check out this 20 + year old CRP tract located right off Hwy 49 in Tallahatchie County near Tutwiler, MS. It has an easement from the highway on the North end along the west side of the property line. This CRP is thick with tons of bedding areas and has plenty of vegetation for the wildlife. The 2+/- AC existing food plot has been worked and ready for planting! The property has utilities available located along side Hwy 49.