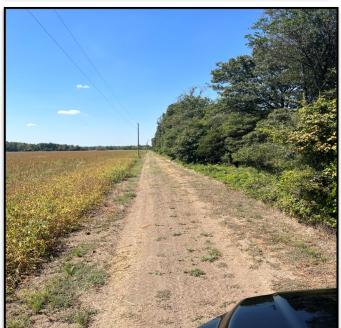

\$115,000

Tallahatchie County, MS

Box stand overlooking food plot

Check out this 20 + year old CRP tract located right off Hwy 49 in Tallahatchie County near Tutwiler, MS. It has an easement from the highway on the North end along the west side of the property line. This CRP is thick with tons of bedding areas and has plenty of vegetation for the wildlife. The 2+/- AC existing food plot has been worked and ready for planting! The property has utilities available located along side Hwy 49.