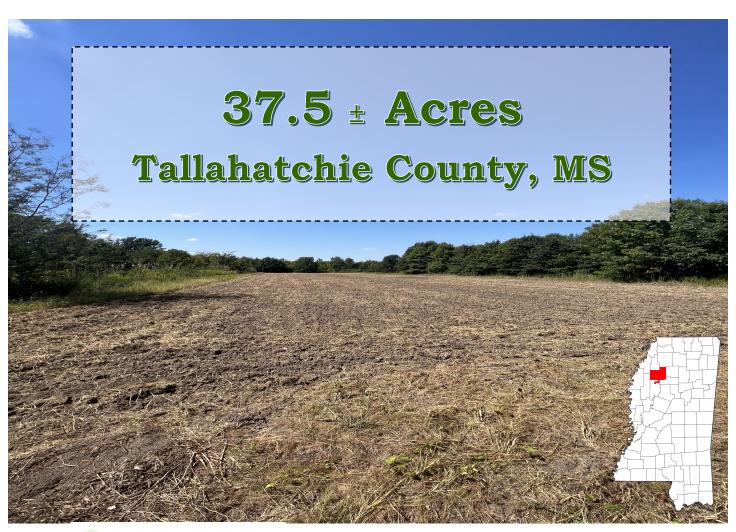

\$115,000

Tallahatchie County, MS

Box stand overlooking food plot

Check out this 20 + year old CRP tract located right off Hwy 49 in Tallahatchie County near Tutwiler, MS. It has an easement from the highway on the North end along the west side of the property line. This CRP is thick with tons of bedding areas and has plenty of vegetation for the wildlife. The 2+/- AC existing food plot has been worked and ready for planting! The property has utilities available located along side Hwy 49.