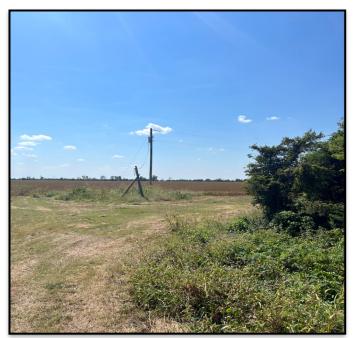

\$115,000

Tallahatchie County, MS

Box stand overlooking food plot

Check out this 20 + year old CRP tract located right off Hwy 49 in Tallahatchie County near Tutwiler, MS. It has an easement from the highway on the North end along the west side of the property line. This CRP is thick with tons of bedding areas and has plenty of vegetation for the wildlife. The 2+/- AC existing food plot has been worked and ready for planting! The property has utilities available located along side Hwy 49.