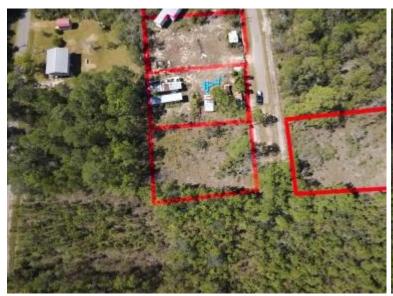

# 7 Residential Lots in Hancock County, MS

What a wonderful opportunity! If you are looking for an investment or somewhere to build for yourself, look no further! Seven available lots on Lark Street in Bay St. Louis located in Hancock County, MS. The lots range in size from .18+/- acres to .53+/- acre, comprise over 2.3+/- acres of total area, and provide a wealth of opportunity for development. Located just minutes from Highway 90, you have the solitude of a quiet secluded street and the convenience of being just three miles from Waveland and Bay St. Louis. The beautiful white beaches of Waveland and the Gulf of Mexico await you! Do not miss out on this chance to invest in the future of Bay St. Louis, MS. There are minimum building heights, and some restrictions may apply. Contact Clif Cannon to learn more.