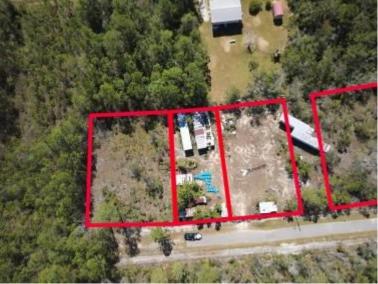

# 7 Residential Lots in Hancock County, MS

What a wonderful opportunity! If you are looking for an investment or somewhere to build for yourself, look no further! Seven available lots on Lark Street in Bay St. Louis located in Hancock County, MS. The lots range in size from .18+/- acres to .53+/- acre, comprise over 2.3+/- acres of total area, and provide a wealth of opportunity for development. Located just minutes from Highway 90, you have the solitude of a quiet secluded street and the convenience of being just three miles from Waveland and Bay St. Louis. The beautiful white beaches of Waveland and the Gulf of Mexico await you! Do not miss out on this chance to invest in the future of Bay St. Louis, MS. There are minimum building heights, and some restrictions may apply. Contact Clif Cannon to learn more.