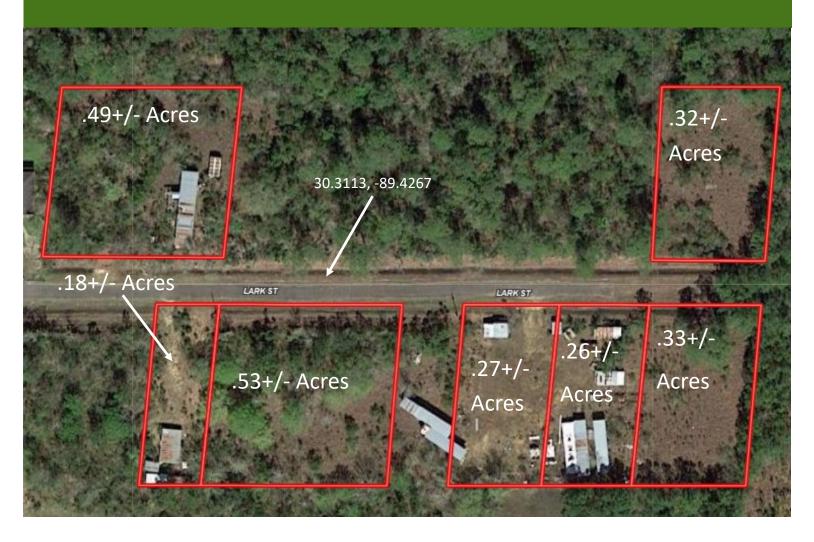

# 7 Residential Lots in Hancock County, MS

What a wonderful opportunity! If you are looking for an investment or somewhere to build for yourself, look no further! Seven available lots on Lark Street in Bay St. Louis located in Hancock County, MS. The lots range in size from .18+/- acres to .53+/- acre, comprise over 2.3+/- acres of total area, and provide a wealth of opportunity for development. Located just minutes from Highway 90, you have the solitude of a quiet secluded street and the convenience of being just three miles from Waveland and Bay St. Louis. The beautiful white beaches of Waveland and the Gulf of Mexico await you! Do not miss out on this chance to invest in the future of Bay St. Louis, MS. There are minimum building heights, and some restrictions may apply. Contact Clif Cannon to learn more.

## **Aerial Map**