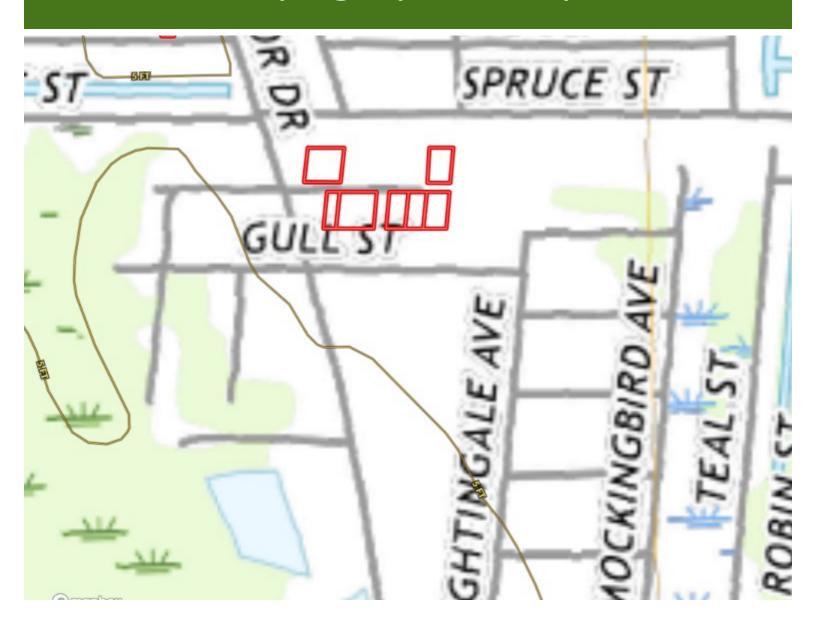

# 7 Residential Lots in Hancock County, MS

What a wonderful opportunity! If you are looking for an investment or somewhere to build for yourself, look no further! Seven available lots on Lark Street in Bay St. Louis located in Hancock County, MS. The lots range in size from .18+/- acres to .53+/- acre, comprise over 2.3+/- acres of total area, and provide a wealth of opportunity for development. Located just minutes from Highway 90, you have the solitude of a quiet secluded street and the convenience of being just three miles from Waveland and Bay St. Louis. The beautiful white beaches of Waveland and the Gulf of Mexico await you! Do not miss out on this chance to invest in the future of Bay St. Louis, MS. There are minimum building heights, and some restrictions may apply. Contact Clif Cannon to learn more.

## Topographic Map