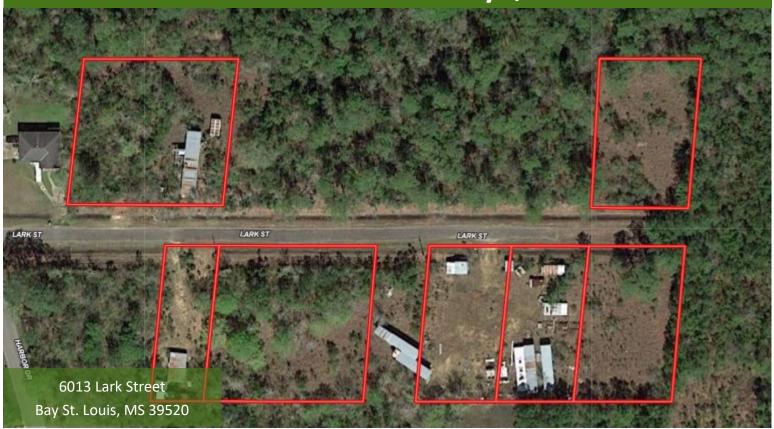

# 7 Residential Lots in Hancock County, MS

What a wonderful opportunity! If you are looking for an investment or somewhere to build for yourself, look no further! Seven available lots on Lark Street in Bay St. Louis located in Hancock County, MS. The lots range in size from .18+/- acres to .53+/- acre, comprise over 2.3+/- acres of total area, and provide a wealth of opportunity for development. Located just minutes from Highway 90, you have the solitude of a quiet secluded street and the convenience of being just three miles from Waveland and Bay St. Louis. The beautiful white beaches of Waveland and the Gulf of Mexico await you! Do not miss out on this chance to invest in the future of Bay St. Louis, MS. There are minimum building heights, and some restrictions may apply. Contact Clif Cannon to learn more.

## **Aerial Map**

6013 Lark Street Bay St. Louis, MS 39520