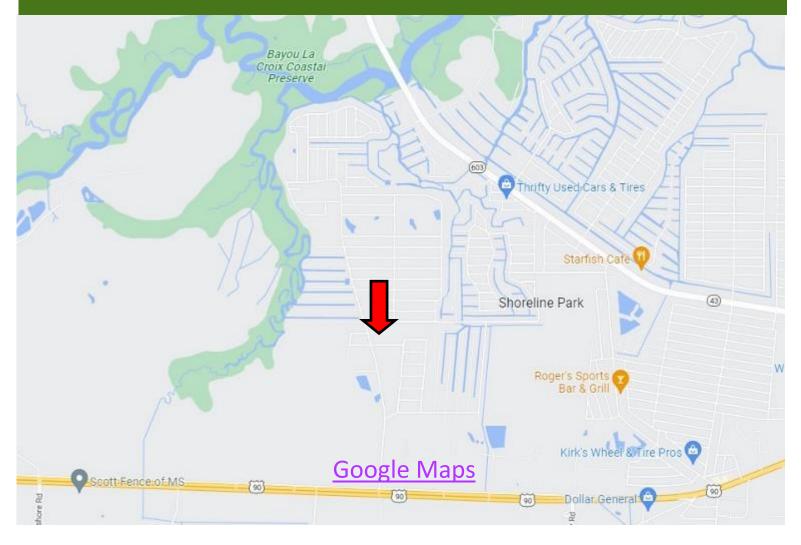

<u>Directions from the intersection of Interstate 10 and MS-603 South in Bay St. Louis, MS:</u> Travel south on MS-603 for 3 miles. Turn right onto Tigris St and travel for .3 miles. Turn right onto Tombigbee St and travel for .1 miles. Turn left onto River St and travel for .3 miles. This will become Trout St. continue straight for 1 mile. Turn left onto Harbor Drive for .1 miles. Turn left onto Lark St and travel 600ft. The property will be on the right.

#### **Directional Map**

<u>Directions from the intersection of Interstate 10 and MS-603 South in Bay St. Louis, MS:</u> Travel south on MS-603 for 3 miles. Turn right onto Tigris St and travel for .3 miles. Turn right onto Tombigbee St and travel for .1 miles. Turn left onto River St and travel for .3 miles. This will become Trout St. continue straight for 1 mile. Turn left onto Harbor Drive for .1 miles. Turn left onto Lark St and travel 600ft. The property will be on the right.

6013 Lark Street Bay St. Louis, MS 39520