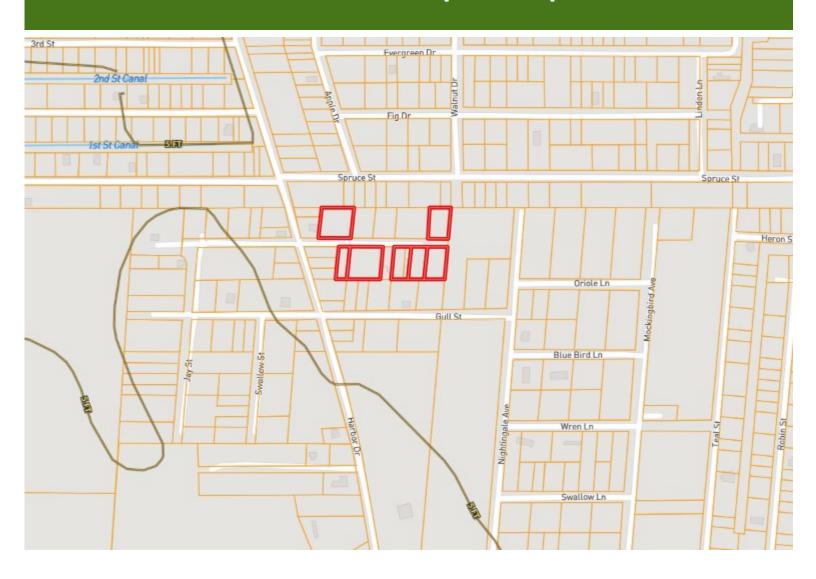

# 7 Residential Lots in Hancock County, MS

What a wonderful opportunity! If you are looking for an investment or somewhere to build for yourself, look no further! Seven available lots on Lark Street in Bay St. Louis located in Hancock County, MS. The lots range in size from .18+/- acres to .53+/- acre, comprise over 2.3+/- acres of total area, and provide a wealth of opportunity for development. Located just minutes from Highway 90, you have the solitude of a quiet secluded street and the convenience of being just three miles from Waveland and Bay St. Louis. The beautiful white beaches of Waveland and the Gulf of Mexico await you! Do not miss out on this chance to invest in the future of Bay St. Louis, MS. There are minimum building heights, and some restrictions may apply. Contact Clif Cannon to learn more.

## Ownership Map