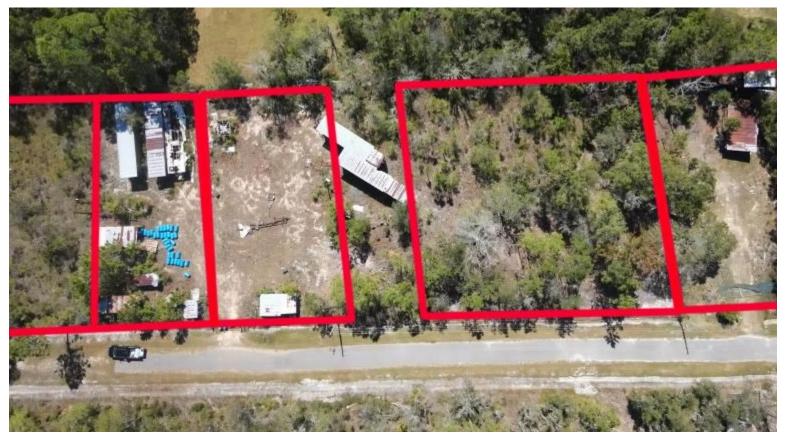

# 7 Residential Lots in Hancock County, MS

What a wonderful opportunity! If you are looking for an investment or somewhere to build for yourself, look no further! Seven available lots on Lark Street in Bay St. Louis located in Hancock County, MS. The lots range in size from .18+/- acres to .53+/- acre, comprise over 2.3+/- acres of total area, and provide a wealth of opportunity for development. Located just minutes from Highway 90, you have the solitude of a quiet secluded street and the convenience of being just three miles from Waveland and Bay St. Louis. The beautiful white beaches of Waveland and the Gulf of Mexico await you! Do not miss out on this chance to invest in the future of Bay St. Louis, MS. There are minimum building heights, and some restrictions may apply. Contact Clif Cannon to learn more.