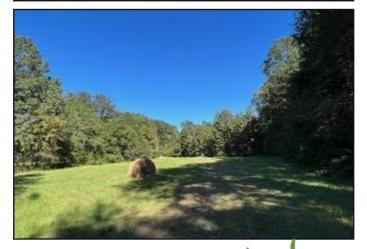

## **COMMERCIAL/INDUSTRIAL OPPORTUNITY** 33± Acres in Madison County, MS

DEVELOPERS, THIS ONE IS FOR YOU!!! This 33 +/- acre commercial/Industrial potential property has high visibility with 1,300 feet of road frontage on Old Jackson Road just south of the Nissan plant and just north of Gluckstadt in Madison County, MS. This property is in a unique area with tons of upside. I-55 is only 600 feet from the property, so it is an excellent development opportunity with endless opportunities! Give Brett a call to schedule your private showing!