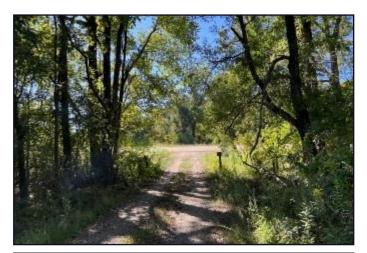

## **COMMERCIAL/INDUSTRIAL OPPORTUNITY** 33± Acres in Madison County, MS

DEVELOPERS, THIS ONE IS FOR YOU!!! This 33 +/- acre commercial/Industrial potential property has high visibility with 1,300 feet of road frontage on Old Jackson Road just south of the Nissan plant and just north of Gluckstadt in Madison County, MS. This property is in a unique area with tons of upside. I-55 is only 600 feet from the property, so it is an excellent development opportunity with endless opportunities! Give Brett a call to schedule your private showing!