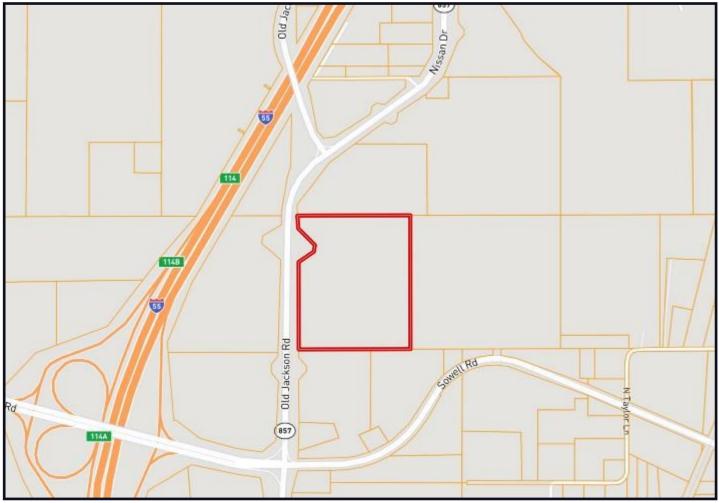

## **COMMERCIAL/INDUSTRIAL OPPORTUNITY** 33± Acres in Madison County, MS

DEVELOPERS, THIS ONE IS FOR YOU!!! This 33 +/- acre commercial/Industrial potential property has high visibility with 1,300 feet of road frontage on Old Jackson Road just south of the Nissan plant and just north of Gluckstadt in Madison County, MS. This property is in a unique area with tons of upside. I-55 is only 600 feet from the property, so it is an excellent development opportunity with endless opportunities! Give Brett a call to schedule your private showing!

## Click Here for an Interactive Map

Call me today!

TomSmithLandandHomes.com

Call me today!

TomSmithLandandHomes.com

Directions from the Intersection of I-55 and Glucksdadt Road in Glucksdadt, MS: Travel I-55 North for 1.4 miles. The exit 114 for Sowell Rd. and travel .3 miles. Use the 2nd from the left lane to turn left onto Old Jackson Rd. After .5 miles the property will be on your right. <u>GOOGLE MAP LINK</u>