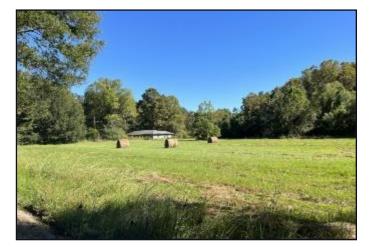

## **COMMERCIAL/INDUSTRIAL OPPORTUNITY** 33± Acres in Madison County, MS

DEVELOPERS, THIS ONE IS FOR YOU!!! This 33 +/- acre commercial/Industrial potential property has high visibility with 1,300 feet of road frontage on Old Jackson Road just south of the Nissan plant and just north of Gluckstadt in Madison County, MS. This property is in a unique area with tons of upside. I-55 is only 600 feet from the property, so it is an excellent development opportunity with endless opportunities! Give Brett a call to schedule your private showing!