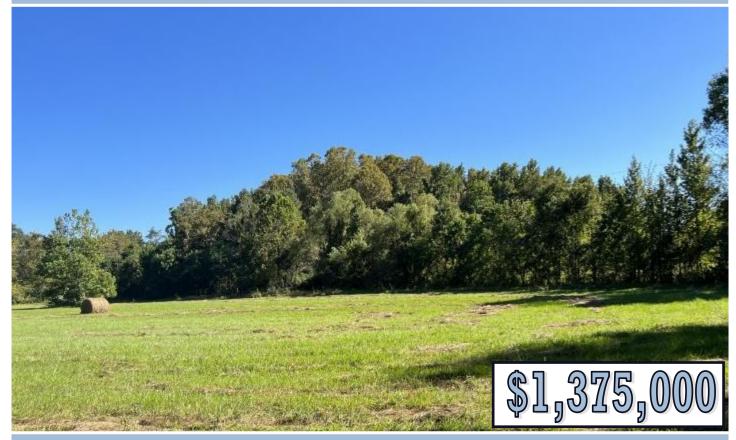

## **COMMERCIAL/INDUSTRIAL OPPORTUNITY** 33± Acres in Madison County, MS

DEVELOPERS, THIS ONE IS FOR YOU!!! This 33 +/- acre commercial/Industrial potential property has high visibility with 1,300 feet of road frontage on Old Jackson Road just south of the Nissan plant and just north of Gluckstadt in Madison County, MS. This property is in a unique area with tons of upside. I-55 is only 600 feet from the property, so it is an excellent development opportunity with endless opportunities! Give Brett a call to schedule your private showing!