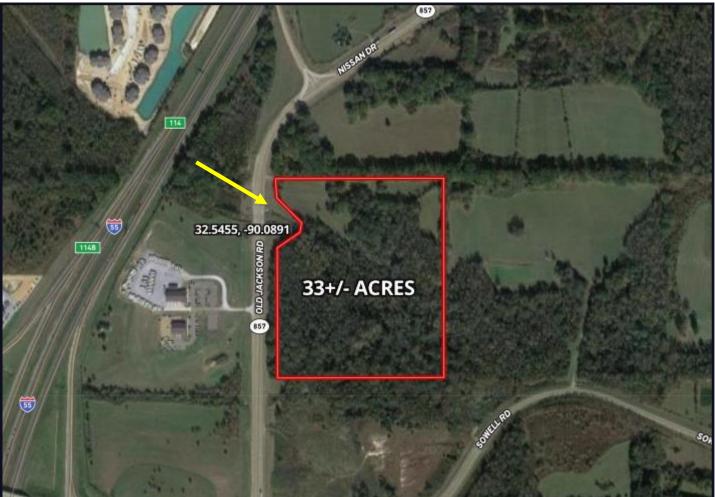

## **COMMERCIAL/INDUSTRIAL OPPORTUNITY** 33± Acres in Madison County, MS

DEVELOPERS, THIS ONE IS FOR YOU!!! This 33 +/- acre commercial/Industrial potential property has high visibility with 1,300 feet of road frontage on Old Jackson Road just south of the Nissan plant and just north of Gluckstadt in Madison County, MS. This property is in a unique area with tons of upside. I-55 is only 600 feet from the property, so it is an excellent development opportunity with endless opportunities! Give Brett a call to schedule your private showing!

## Click Here for an Interactive Map

Call me today!

TomSmithLandandHomes.com

Call me today!

TomSmithLandandHomes.com

Directions from the Intersection of I-55 and Glucksdadt Road in Glucksdadt, MS: Travel I-55 North for 1.4 miles. The exit 114 for Sowell Rd. and travel .3 miles. Use the 2nd from the left lane to turn left onto Old Jackson Rd. After .5 miles the property will be on your right. <u>GOOGLE MAP LINK</u>