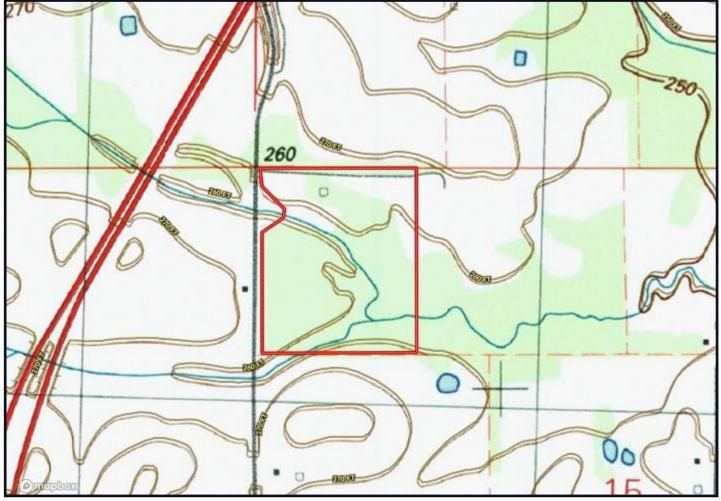

## **COMMERCIAL/INDUSTRIAL OPPORTUNITY** 33± Acres in Madison County, MS

DEVELOPERS, THIS ONE IS FOR YOU!!! This 33 +/- acre commercial/Industrial potential property has high visibility with 1,300 feet of road frontage on Old Jackson Road just south of the Nissan plant and just north of Gluckstadt in Madison County, MS. This property is in a unique area with tons of upside. I-55 is only 600 feet from the property, so it is an excellent development opportunity with endless opportunities! Give Brett a call to schedule your private showing!