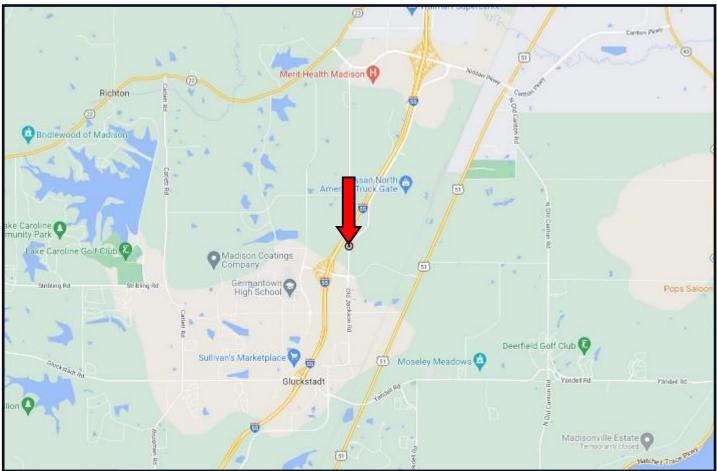

## **COMMERCIAL/INDUSTRIAL OPPORTUNITY** 33± Acres in Madison County, MS

DEVELOPERS, THIS ONE IS FOR YOU!!! This 33 +/- acre commercial/Industrial potential property has high visibility with 1,300 feet of road frontage on Old Jackson Road just south of the Nissan plant and just north of Gluckstadt in Madison County, MS. This property is in a unique area with tons of upside. I-55 is only 600 feet from the property, so it is an excellent development opportunity with endless opportunities! Give Brett a call to schedule your private showing!

## Click Here for an Interactive Map

Call me today!

TomSmithLandandHomes.com

Call me today!

TomSmithLandandHomes.com

Directions from the Intersection of I-55 and Glucksdadt Road in Glucksdadt, MS: Travel I-55 North for 1.4 miles. The exit 114 for Sowell Rd. and travel .3 miles. Use the 2nd from the left lane to turn left onto Old Jackson Rd. After .5 miles the property will be on your right. <u>GOOGLE MAP LINK</u>