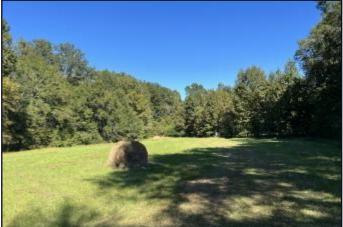

## **COMMERCIAL/INDUSTRIAL OPPORTUNITY** 33± Acres in Madison County, MS

DEVELOPERS, THIS ONE IS FOR YOU!!! This 33 +/- acre commercial/Industrial potential property has high visibility with 1,300 feet of road frontage on Old Jackson Road just south of the Nissan plant and just north of Gluckstadt in Madison County, MS. This property is in a unique area with tons of upside. I-55 is only 600 feet from the property, so it is an excellent development opportunity with endless opportunities! Give Brett a call to schedule your private showing!