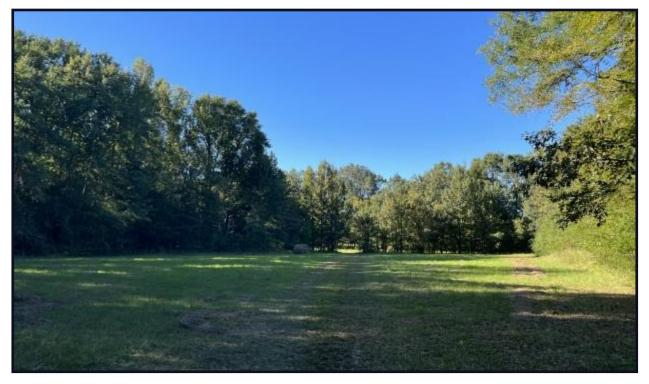

## **COMMERCIAL/INDUSTRIAL OPPORTUNITY** 33± Acres in Madison County, MS

DEVELOPERS, THIS ONE IS FOR YOU!!! This 33 +/- acre commercial/Industrial potential property has high visibility with 1,300 feet of road frontage on Old Jackson Road just south of the Nissan plant and just north of Gluckstadt in Madison County, MS. This property is in a unique area with tons of upside. I-55 is only 600 feet from the property, so it is an excellent development opportunity with endless opportunities! Give Brett a call to schedule your private showing!