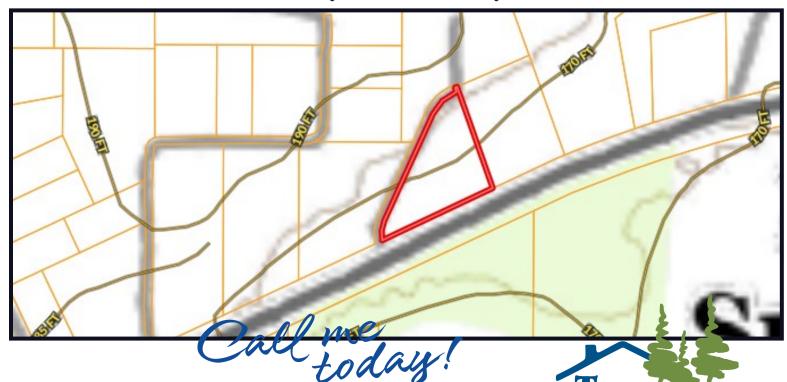

### 1± Acre Lot in Grenada County, MS

Having you been looking for a location to build your dream home? Welcome to your new homesite location, situated just minutes 15 minutes west of Grenada Lake! This 1± acre lot in Grenada County, MS, is right outside the city limits and features a 23x47 slab foundation, paved road frontage, and utilities are available from the road. Water is provided through Poor House Water Association. Call Kadero Edley today for your private showing!

## Topo Map

**KADERO EDLEY, REALTOR®**Kadero@TomSmithLand.com
601.898.2772 office | 601.488.7000 cell

LAND AND HOMES
Expect More. Get More.

TomSmithLandandHomes.com