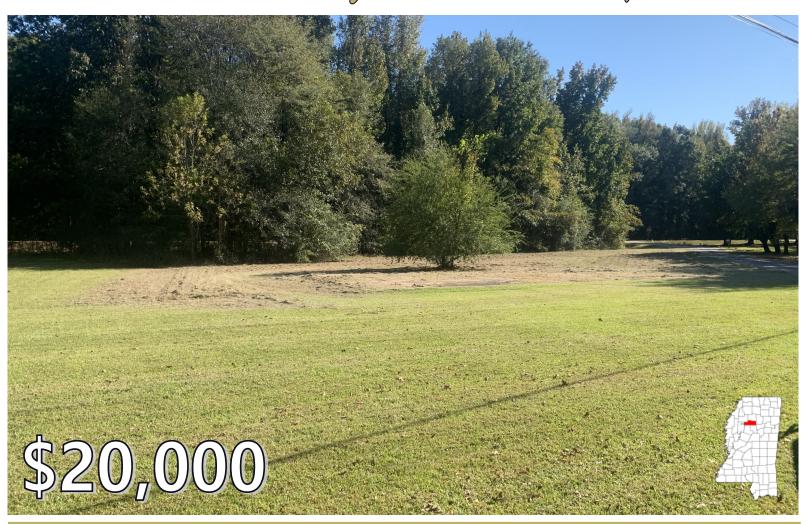

### 1± Acre Lot in Grenada County, MS

Having you been looking for a location to build your dream home? Welcome to your new homesite location, situated just minutes 15 minutes west of Grenada Lake! This 1± acre lot in Grenada County, MS, is right outside the city limits and features a 23x47 slab foundation, paved road frontage, and utilities are available from the road. Water is provided through Poor House Water Association. Call Kadero Edley today for your private showing!