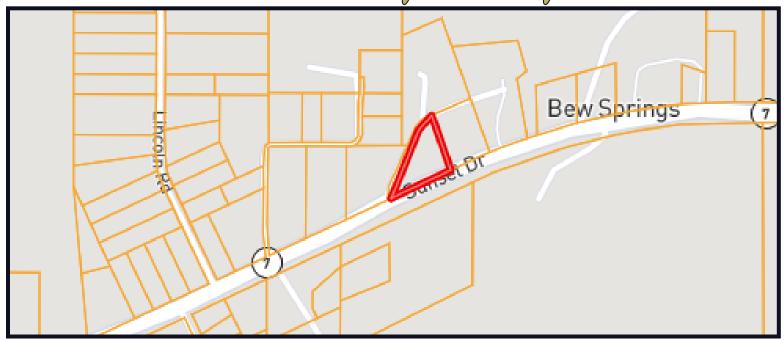

### Directional Map

<u>Direction from MS-7 Hwy 8 E in Grenada, MS</u>: Travel west toward FFA Camp and travel 0.2 miles. Turn left onto MS-333 and travel 1.5 miles. Turn right onto Lakeway Drive and travel 1.9 miles. Continue onto Sunset Drive toward Hwy 8 W and travel 6 miles. Turn right and property will be on your right.