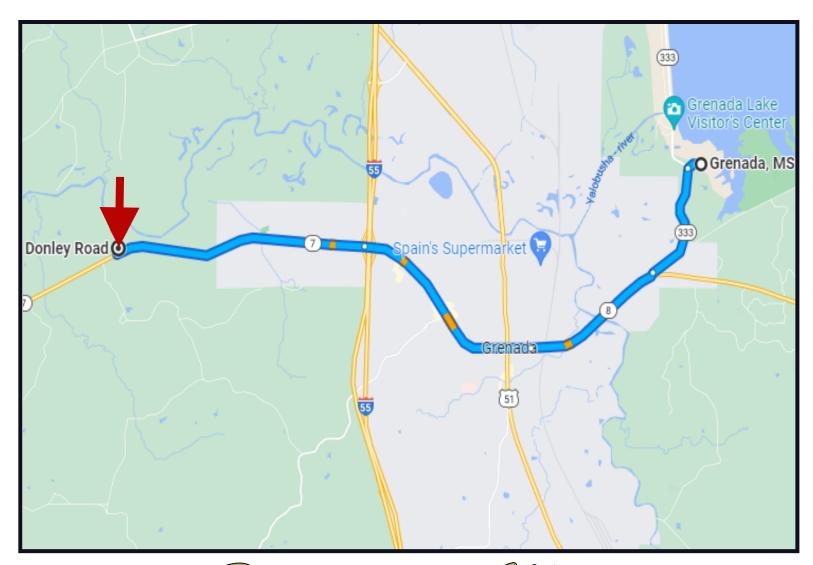

### Directional Map

<u>Direction from MS-7 Hwy 8 E in Grenada, MS</u>: Travel west toward FFA Camp and travel 0.2 miles. Turn left onto MS-333 and travel 1.5 miles. Turn right onto Lakeway Drive and travel 1.9 miles. Continue onto Sunset Drive toward Hwy 8 W and travel 6 miles. Turn right and property will be on your right.