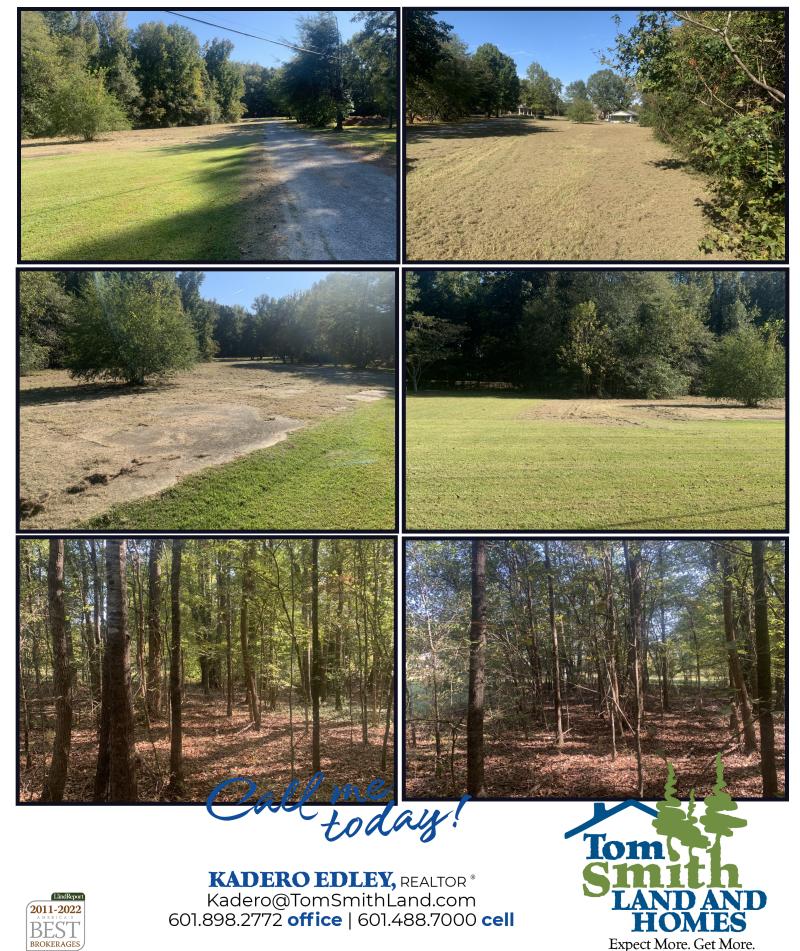

### 1± Acre Lot in Grenada County, MS

Having you been looking for a location to build your dream home? Welcome to your new homesite location, situated just minutes 15 minutes west of Grenada Lake! This 1± acre lot in Grenada County, MS, is right outside the city limits and features a 23x47 slab foundation, paved road frontage, and utilities are available from the road. Water is provided through Poor House Water Association. Call Kadero Edley today for your private showing!

# Call me today!

KADERO EDLEY, REALTOR® Kadero@TomSmithLand.com 601.898.2772 office | 601.488.7000 cell