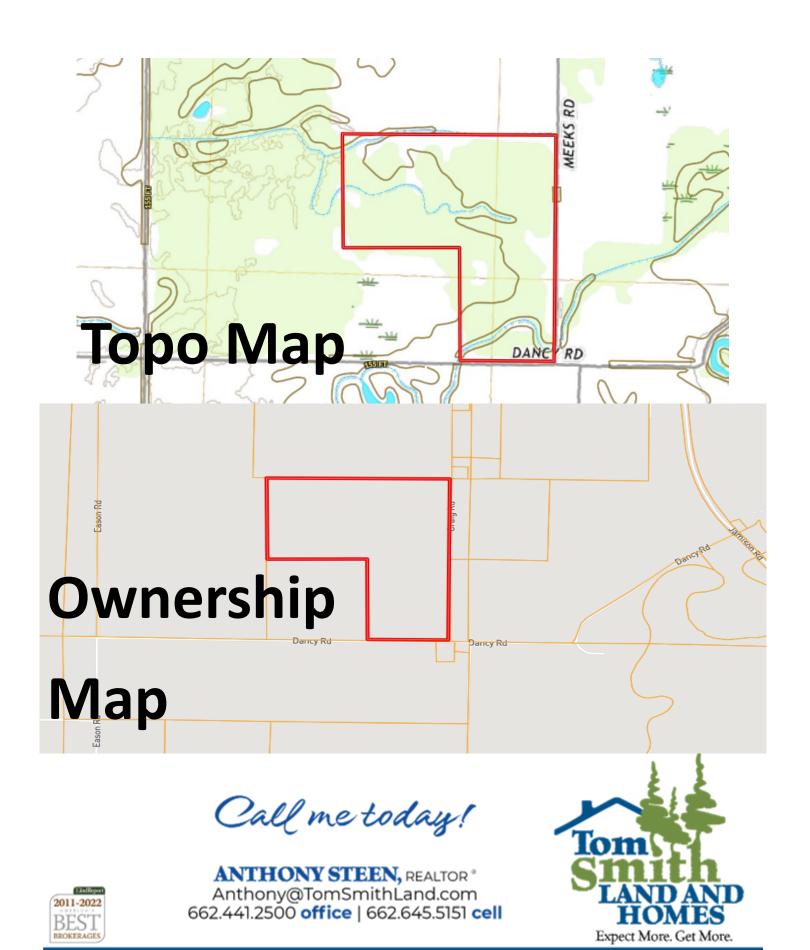

# \$299,500

This 103 +/- ac tract is located just outside of Marks, MS in Quitman County. The tract consists of 25-30 year old CRP full of acorns to give the deer and ducks plenty of food. There are 4-5 food plots established for deer and 2 spots that could be converted into duck holes. This diverse tract features a frontage road with utilities on the east end of the property, making it the perfect spot to build your dream campsite! The north and south property lines join cropland that give the wildlife plenty of nutrition; while the west joins a 300 +/- ac tract surrounded by a few thousand acres of thick hunting land. If you're looking for your very own weekend hunting paradise look no further!

### **Aerial Map**

#### **Aerial Map with Water Features**

Call me today!

TomSmithLandandHomes.com

TomSmithLandandHomes.com