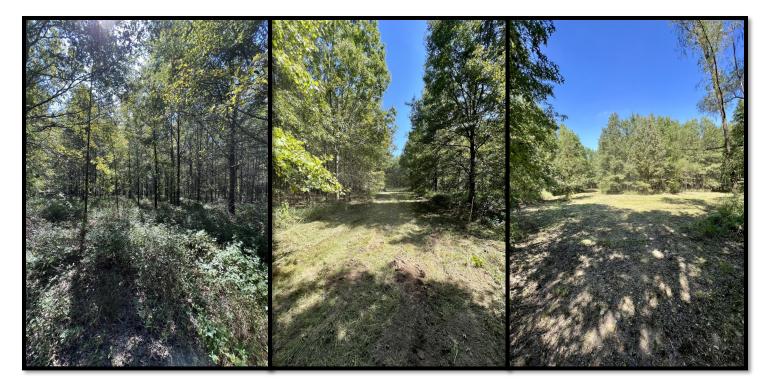

# \$299,500

This 103 +/- ac tract is located just outside of Marks, MS in Quitman County. The tract consists of 25-30 year old CRP full of acorns to give the deer and ducks plenty of food. There are 4-5 food plots established for deer and 2 spots that could be converted into duck holes. This diverse tract features a frontage road with utilities on the east end of the property, making it the perfect spot to build your dream campsite! The north and south property lines join cropland that give the wildlife plenty of nutrition; while the west joins a 300 +/- ac tract surrounded by a few thousand acres of thick hunting land. If you're looking for your very own weekend hunting paradise look no further!

### TomSmithLandandHomes.com