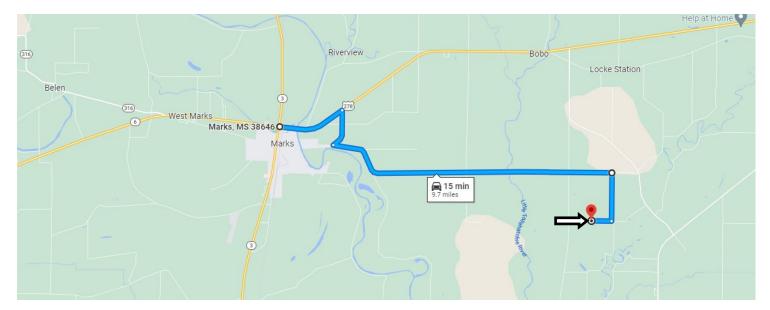

## **Directional Map**

Directions from Marks, MS: Head east on US-278 E toward Hwy 3 N for 1.5 Miles. Turn right onto Tower Road and travel .8 miles. Turn left onto Hood road and travel 6 miles. Turn right onto Craig road for 1 mile. In 272 feet, turn right onto Dancy Road. Travel .4 miles and turn right into the property.