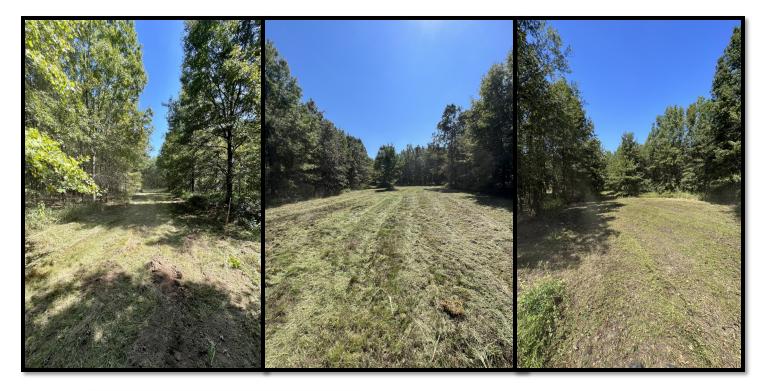

# \$299,500

This 103 +/- ac tract is located just outside of Marks, MS in Quitman County. The tract consists of 25-30 year old CRP full of acorns to give the deer and ducks plenty of food. There are 4-5 food plots established for deer and 2 spots that could be converted into duck holes. This diverse tract features a frontage road with utilities on the east end of the property, making it the perfect spot to build your dream campsite! The north and south property lines join cropland that give the wildlife plenty of nutrition; while the west joins a 300 +/- ac tract surrounded by a few thousand acres of thick hunting land. If you're looking for your very own weekend hunting paradise look no further!

#### TomSmithLandandHomes.com