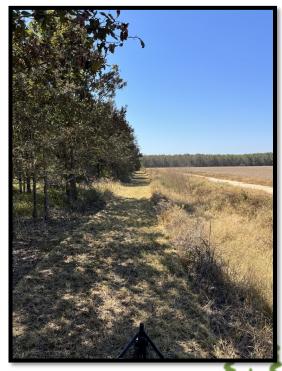

# \$299,500

This 103 +/- ac tract is located just outside of Marks, MS in Quitman County. The tract consists of 25-30 year old CRP full of acorns to give the deer and ducks plenty of food. There are 4-5 food plots established for deer and 2 spots that could be converted into duck holes. This diverse tract features a frontage road with utilities on the east end of the property, making it the perfect spot to build your dream campsite! The north and south property lines join cropland that give the wildlife plenty of nutrition; while the west joins a 300 +/- ac tract surrounded by a few thousand acres of thick hunting land. If you're looking for your very own weekend hunting paradise look no further!