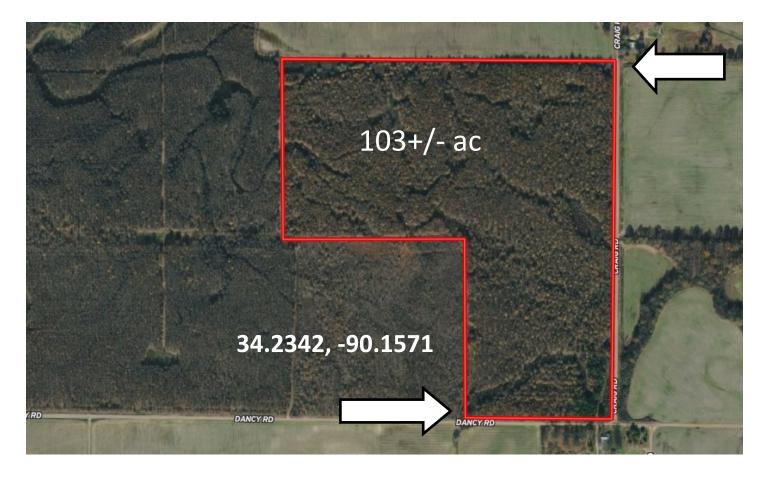

### **Aerial Map**

## **Directional Map**

Directions from Marks, MS: Head east on US-278 E toward Hwy 3 N for 1.5 Miles. Turn right onto Tower Road and travel .8 miles. Turn left onto Hood road and travel 6 miles. Turn right onto Craig road for 1 mile. In 272 feet, turn right onto Dancy Road. Travel .4 miles and turn right into the property.