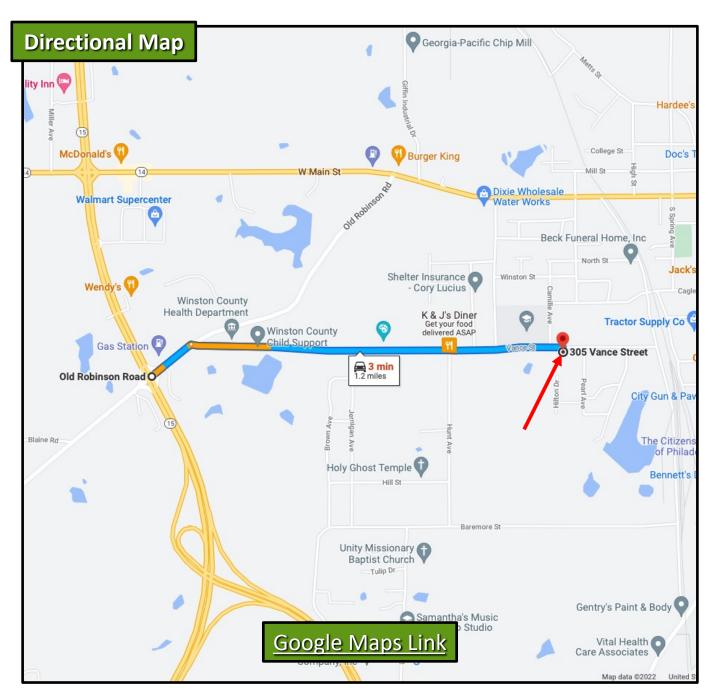

#### <u>Directions from the intersection of MS-15 N/MS-25 N & Old Robinson Road in Louisville, MS:</u>

Travel east on Old Robinson Road for .1 mile and then turn right (east) on Vance Street. Travel 1.0 mile: Property is on the right marked with a sign.

#### Directions from the intersection of MS-15 N/MS-25 N & Old Robinson Road in Louisville, MS:

Travel east on Old Robinson Road for .1 mile and then turn right (east) on Vance Street. Travel 1.0 mile: Property is on the right marked with a sign.