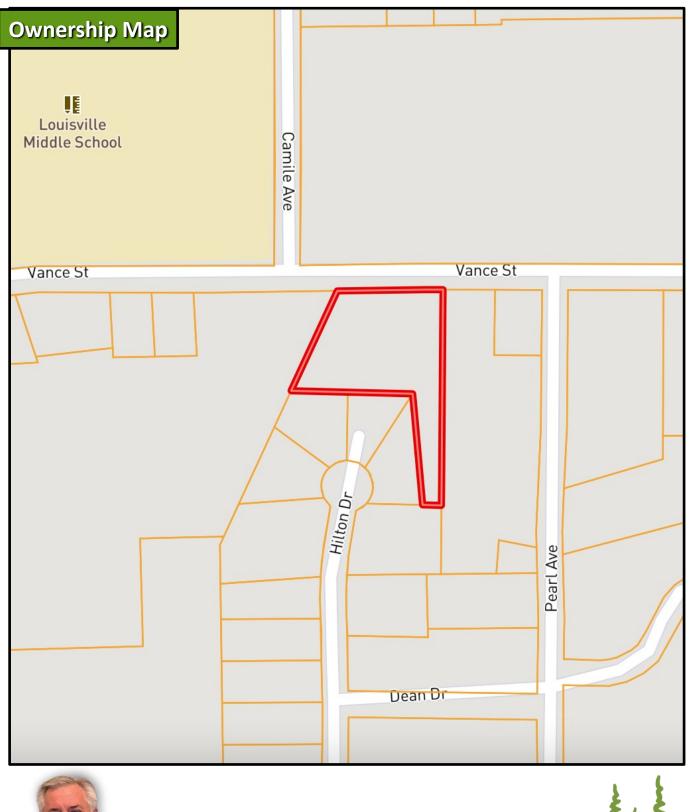

#### 305 Vance St. Louisville, MS 39339

Are you looking for a location for a new business in Winston County, MS? Look at this 2,500 square foot office space on 1.4+/- acres within the City of Louisville, only four blocks from Main Street and less than two miles from the Hwy 15/Hwy 25 Bypass around Louisville. Located across the street from Louisville Middle School and directly across from the track field. The property is zoned Commercial, and the current floor plan lends itself to flexibility. However, it has been recently vacated and is ready for the new owner to tweak it to meet their needs. The property features a front entrance to the office area with two restrooms, a metal roof, and a concrete parking lot with an additional grass covered area adjacent to the building. A double wide side door opens to a storage or warehouse area in the rear. But don't wait long. Call Michael Halfacre for your private viewing today!