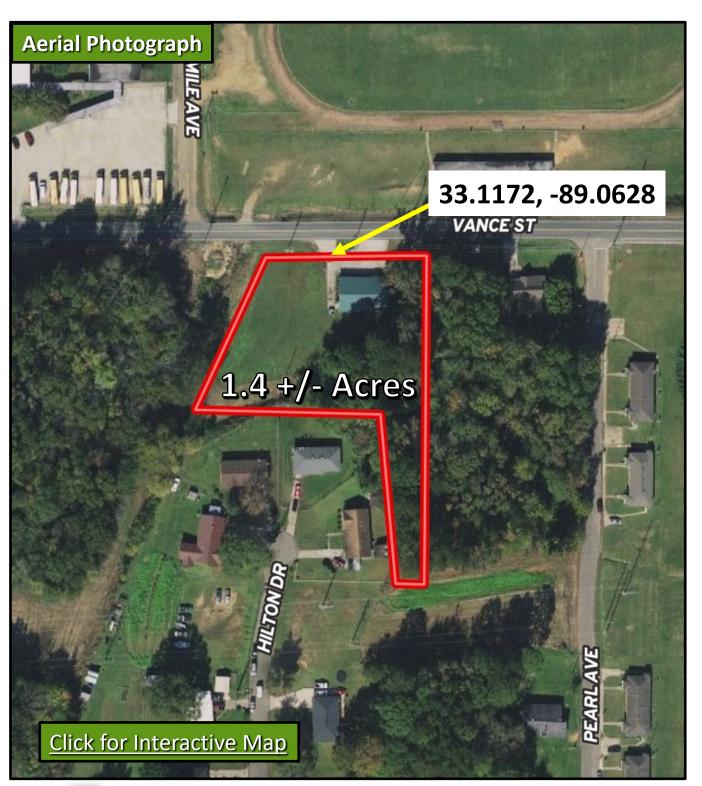

#### 305 Vance St. Louisville, MS 39339

Are you looking for a location for a new business in Winston County, MS? Look at this 2,500 square foot office space on 1.4+/- acres within the City of Louisville, only four blocks from Main Street and less than two miles from the Hwy 15/Hwy 25 Bypass around Louisville. Located across the street from Louisville Middle School and directly across from the track field. The property is zoned Commercial, and the current floor plan lends itself to flexibility. However, it has been recently vacated and is ready for the new owner to tweak it to meet their needs. The property features a front entrance to the office area with two restrooms, a metal roof, and a concrete parking lot with an additional grass covered area adjacent to the building. A double wide side door opens to a storage or warehouse area in the rear. But don't wait long. Call Michael Halfacre for your private viewing today!