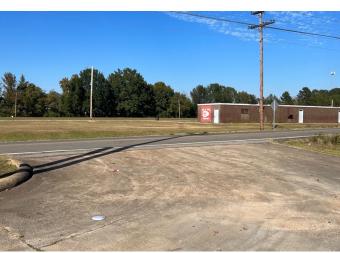

#### 305 Vance St. Louisville, MS 39339

Are you looking for a location for a new business in Winston County, MS? Look at this 2,500 square foot office space on 1.4+/- acres within the City of Louisville, only four blocks from Main Street and less than two miles from the Hwy 15/Hwy 25 Bypass around Louisville. Located across the street from Louisville Middle School and directly across from the track field. The property is zoned Commercial, and the current floor plan lends itself to flexibility. However, it has been recently vacated and is ready for the new owner to tweak it to meet their needs. The property features a front entrance to the office area with two restrooms, a metal roof, and a concrete parking lot with an additional grass covered area adjacent to the building. A double wide side door opens to a storage or warehouse area in the rear. But don't wait long. Call Michael Halfacre for your private viewing today!