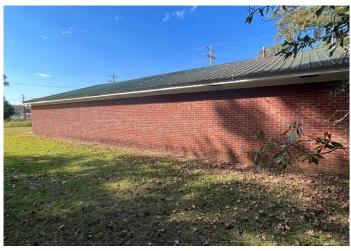

#### 305 Vance St. Louisville, MS 39339

Are you looking for a location for a new business in Winston County, MS? Look at this 2,500 square foot office space on 1.4+/- acres within the City of Louisville, only four blocks from Main Street and less than two miles from the Hwy 15/Hwy 25 Bypass around Louisville. Located across the street from Louisville Middle School and directly across from the track field. The property is zoned Commercial, and the current floor plan lends itself to flexibility. However, it has been recently vacated and is ready for the new owner to tweak it to meet their needs. The property features a front entrance to the office area with two restrooms, a metal roof, and a concrete parking lot with an additional grass covered area adjacent to the building. A double wide side door opens to a storage or warehouse area in the rear. But don't wait long. Call Michael Halfacre for your private viewing today!