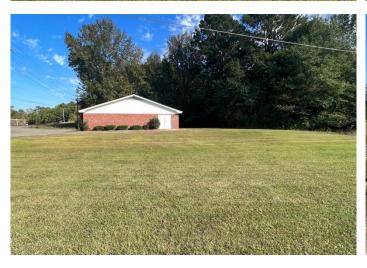

#### 305 Vance St. Louisville, MS 39339

Are you looking for a location for a new business in Winston County, MS? Look at this 2,500 square foot office space on 1.4+/- acres within the City of Louisville, only four blocks from Main Street and less than two miles from the Hwy 15/Hwy 25 Bypass around Louisville. Located across the street from Louisville Middle School and directly across from the track field. The property is zoned Commercial, and the current floor plan lends itself to flexibility. However, it has been recently vacated and is ready for the new owner to tweak it to meet their needs. The property features a front entrance to the office area with two restrooms, a metal roof, and a concrete parking lot with an additional grass covered area adjacent to the building. A double wide side door opens to a storage or warehouse area in the rear. But don't wait long. Call Michael Halfacre for your private viewing today!