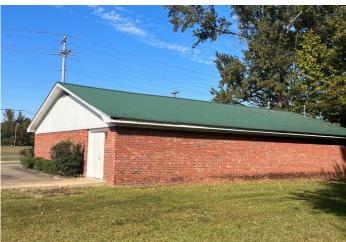

#### 305 Vance St. Louisville, MS 39339

Are you looking for a location for a new business in Winston County, MS? Look at this 2,500 square foot office space on 1.4+/- acres within the City of Louisville, only four blocks from Main Street and less than two miles from the Hwy 15/Hwy 25 Bypass around Louisville. Located across the street from Louisville Middle School and directly across from the track field. The property is zoned Commercial, and the current floor plan lends itself to flexibility. However, it has been recently vacated and is ready for the new owner to tweak it to meet their needs. The property features a front entrance to the office area with two restrooms, a metal roof, and a concrete parking lot with an additional grass covered area adjacent to the building. A double wide side door opens to a storage or warehouse area in the rear. But don't wait long. Call Michael Halfacre for your private viewing today!