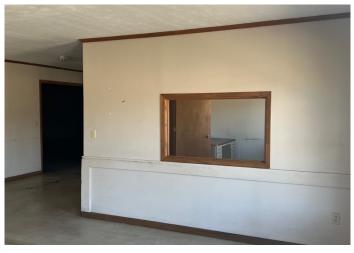

#### 305 Vance St. Louisville, MS 39339

Are you looking for a location for a new business in Winston County, MS? Look at this 2,500 square foot office space on 1.4+/- acres within the City of Louisville, only four blocks from Main Street and less than two miles from the Hwy 15/Hwy 25 Bypass around Louisville. Located across the street from Louisville Middle School and directly across from the track field. The property is zoned Commercial, and the current floor plan lends itself to flexibility. However, it has been recently vacated and is ready for the new owner to tweak it to meet their needs. The property features a front entrance to the office area with two restrooms, a metal roof, and a concrete parking lot with an additional grass covered area adjacent to the building. A double wide side door opens to a storage or warehouse area in the rear. But don't wait long. Call Michael Halfacre for your private viewing today!