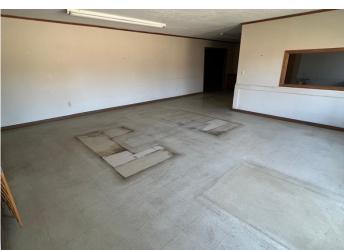

#### 305 Vance St. Louisville, MS 39339

Are you looking for a location for a new business in Winston County, MS? Look at this 2,500 square foot office space on 1.4+/- acres within the City of Louisville, only four blocks from Main Street and less than two miles from the Hwy 15/Hwy 25 Bypass around Louisville. Located across the street from Louisville Middle School and directly across from the track field. The property is zoned Commercial, and the current floor plan lends itself to flexibility. However, it has been recently vacated and is ready for the new owner to tweak it to meet their needs. The property features a front entrance to the office area with two restrooms, a metal roof, and a concrete parking lot with an additional grass covered area adjacent to the building. A double wide side door opens to a storage or warehouse area in the rear. But don't wait long. Call Michael Halfacre for your private viewing today!