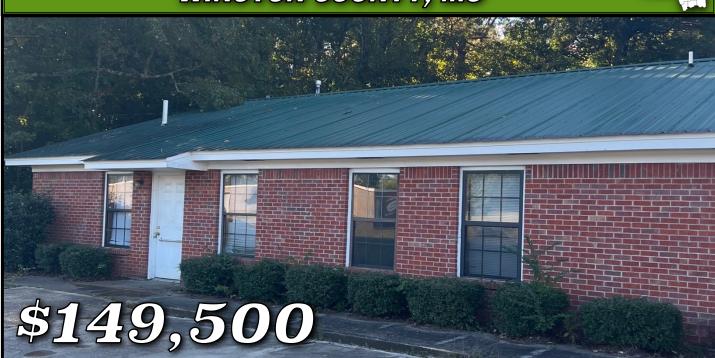

# COMMERCIAL BUILDING ON 1.4 +/- ACRES WINSTON COUNTY, MS

#### 305 Vance St. Louisville, MS 39339

Are you looking for a location for a new business in Winston County, MS? Look at this 2,500 square foot office space on 1.4+/- acres within the City of Louisville, only four blocks from Main Street and less than two miles from the Hwy 15/Hwy 25 Bypass around Louisville. Located across the street from Louisville Middle School and directly across from the track field. The property is zoned Commercial, and the current floor plan lends itself to flexibility. However, it has been recently vacated and is ready for the new owner to tweak it to meet their needs. The property features a front entrance to the office area with two restrooms, a metal roof, and a concrete parking lot with an additional grass covered area adjacent to the building. A double wide side door opens to a storage or warehouse area in the rear. But don't wait long. Call Michael Halfacre for your private viewing today!