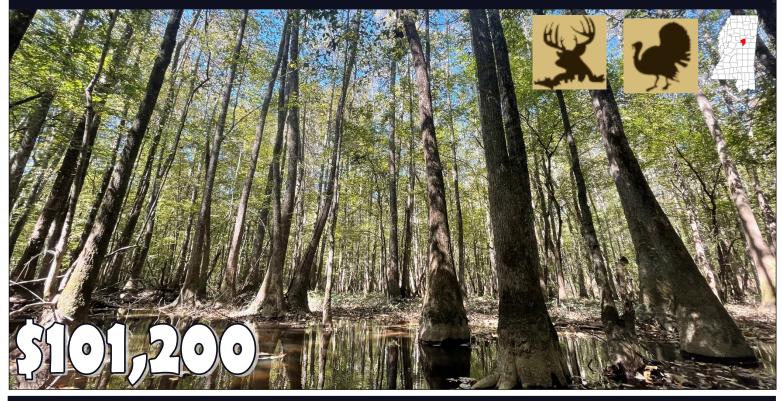

### **Recreational Tract Full of Wildlife**

#### 44± Acres in Choctaw County, MS

LändReport

2011-2022

BES

BROKERAGES

This 44+/- acre tract in Choctaw County, MS is your opportunity to own your very own recreational tract. This tract offer great deer and turkey hunting as well as a slough that would be great for a morning wood duck shoot. This property is a hunters dream. There is approximately 20 acres of pines in the front of the property as well as another 24+/- acres of hard woods. The property is landlocked but the current owner has owned the property since 1996 and has never had any issues accessing the property. There is no water and power available on the property, it is a classic hunting tract, perfect for unplugging and getting in touch with nature. Call Travis Smith today to schedule your private viewing!