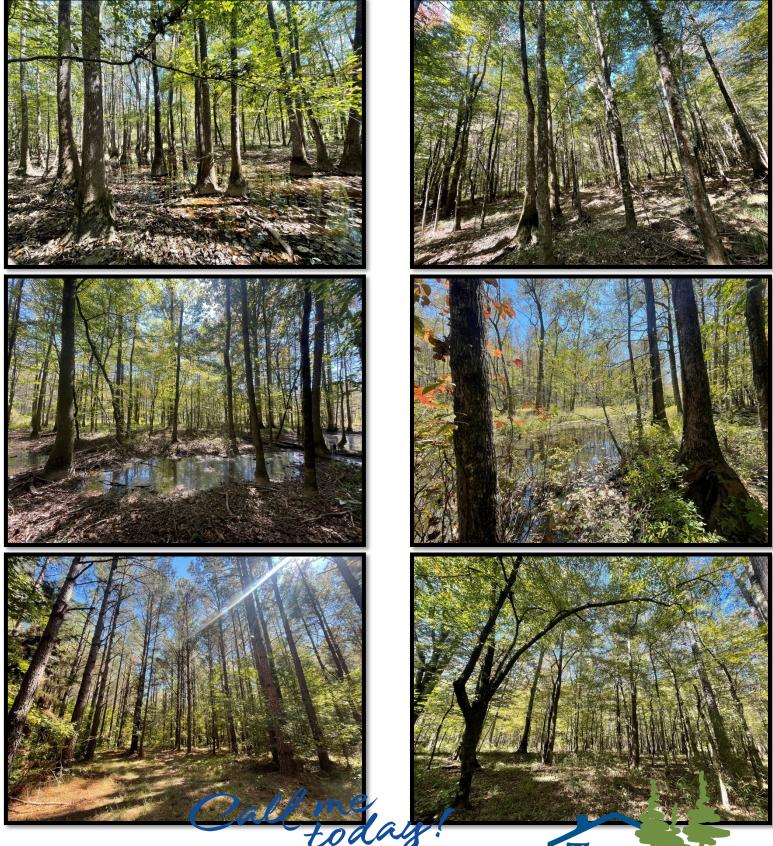

#### 44± Acres in Choctaw County, MS

LändReport

2011-2022

BES

BROKERAGES

This 44+/- acre tract in Choctaw County, MS is your opportunity to own your very own recreational tract. This tract offer great deer and turkey hunting as well as a slough that would be great for a morning wood duck shoot. This property is a hunters dream. There is approximately 20 acres of pines in the front of the property as well as another 24+/- acres of hard woods. The property is landlocked but the current owner has owned the property since 1996 and has never had any issues accessing the property. There is no water and power available on the property, it is a classic hunting tract, perfect for unplugging and getting in touch with nature. Call Travis Smith today to schedule your private viewing!