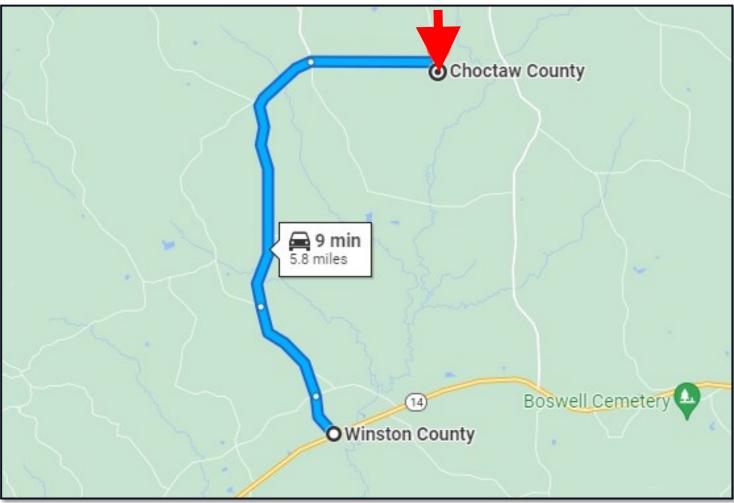

### DIRECTIONAL MAP

DIRECTIONS FROM INTERSECTION OF HWY 14 AND FENTRESS-PAN HANDLE RD: Travel northwest on Fentress-Pan Handle Rd toward Ballard Rd for 0.5 miles. Continue onto Hopewell Rd and travel 1.1 miles. Continue onto Fentress-Panhandle Rd and travel 2.8 miles. Then turn right onto Vowell Rd in 1.3 miles, continue straight on Vowell Rd for 458 ft, take a left on an unmarked dirt Rd for 0.25 miles, and then arrive at the property.