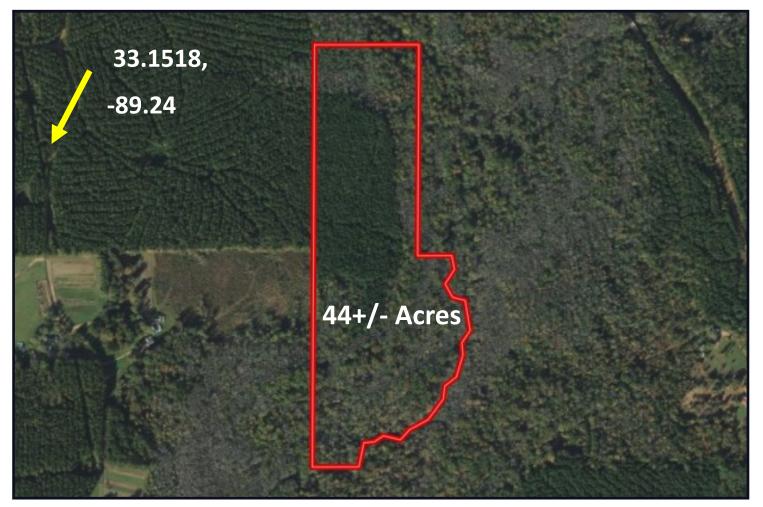

never had any issues accessing the property. There is no water and power available on the property, it is a classic hunting tract, perfect for unplugging and getting in touch with nature. Call Travis Smith today to schedule your private viewing!

<u>Google Map Link</u>



**TRAVIS SMITH,** REALTOR <sup>®</sup> Travis@TomSmithLand.com 601.898.2772 office | 601.600.0428 cell



### TomSmithLandandHomes.com





**TRAVIS SMITH,** REALTOR <sup>®</sup> Travis@TomSmithLand.com 601.898.2772 office | 601.600.0428 cell

#### **LANDAND HOMES** Expect More. Get More.

### TomSmithLandandHomes.com





**TRAVIS SMITH,** REALTOR <sup>®</sup> Travis@TomSmithLand.com 601.898.2772 office | 601.600.0428 cell

#### Tomstehe LANDAND HOMES Expect More. Get More.

TomSmithLandandHomes.com

## **AERIAL MAP**



### CLICK <u>HERE</u> FOR AN INTERACTIVE MAP





**TRAVIS SMITH,** REALTOR <sup>®</sup> Travis@TomSmithLand.com 601.898.2772 office | 601.600.0428 cell



TomSmithLandandHomes.com

## FLOOD MAP



Call me today!



LändRepor 2011-2022

BEST

BROKERAGES



### TomSmithLandandHomes.com

## **OWNERSHIP MAP**



Call me today!



TRAVIS SMITH, REALTOR® Travis@TomSmithLand.com 601.898.2772 office | 601.600.0428 cell



#### TomSmithLandandHomes.com

# **TOPO MAP**



Call me today!



TRAVIS SMITH, REALTOR® Travis@TomSmithLand.com 601.898.2772 office | 601.600.0428 cell



### TomSmithLandandHomes.com

### DIRECTIONAL MAP



DIRECTIONS FROM INTERSECTION OF HWY 14 AND FENTRESS-PAN HANDLE RD: Travel northwest on Fentress-Pan Handle Rd toward Ballard Rd for 0.5 miles. Continue onto Hopewell Rd