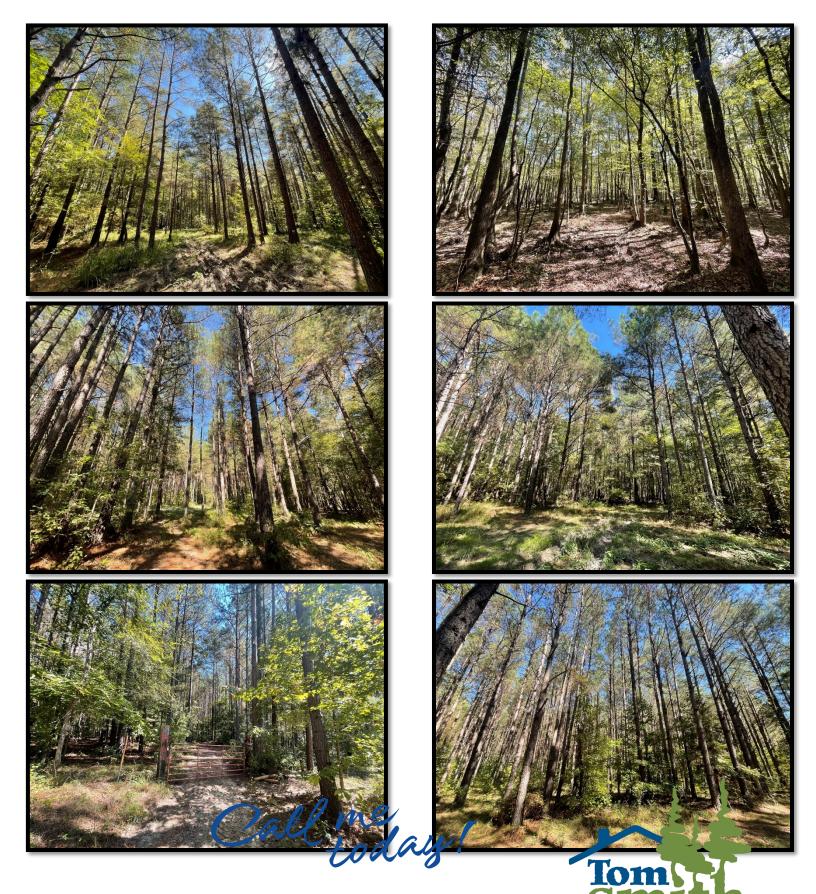

#### 44± Acres in Choctaw County, MS

LändReport

2011-2022

BES

BROKERAGES

This 44+/- acre tract in Choctaw County, MS is your opportunity to own your very own recreational tract. This tract offer great deer and turkey hunting as well as a slough that would be great for a morning wood duck shoot. This property is a hunters dream. There is approximately 20 acres of pines in the front of the property as well as another 24+/- acres of hard woods. The property is landlocked but the current owner has owned the property since 1996 and has never had any issues accessing the property. There is no water and power available on the property, it is a classic hunting tract, perfect for unplugging and getting in touch with nature. Call Travis Smith today to schedule your private viewing!