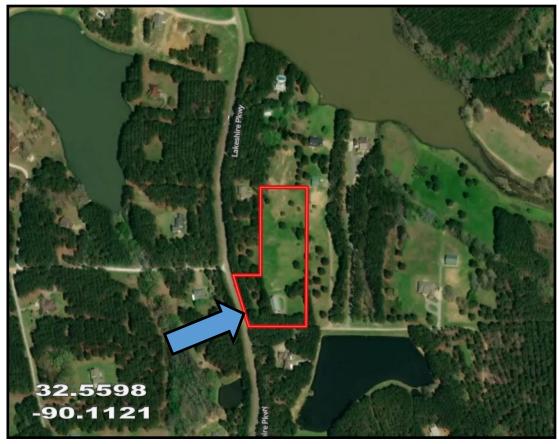

#### AERIAL MAP

<u>Directions from Madison, MS:</u> From I-55 at the Madison Exit (463), go approx. 7.5 miles to Highway 22 turn Right, go approx. 7.1 miles to the back entrance of Panther Creek which is Lakeshire Parkway, go approx. 1.4 miles to property on Left.