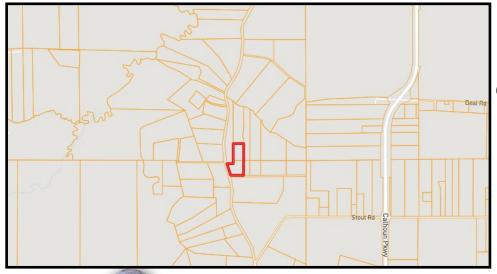

/u> From I-55 at the Madison Exit (463), go approx. 7.5 miles to Highway 22 turn Right, go approx. 7.1 miles to the back entrance of Panther Creek which is Lakeshire Parkway, go approx. 1.4 miles to property on Left.



# Call me today!

CLAY SIMMONS, REALTOR® Clay@TomSmithHomes.com 601.898.2772 office | 601.672.6864 cell











LandReport

2011-2022

BEST

BROKERAGES

CLAY SIMMONS, REALTOR® Clay@TomSmithHomes.com 601.898.2772 office | 601.672.6864 cell









# Call me today!

CLAY SIMMONS, REALTOR® Clay@TomSmithHomes.com 601.898.2772 office | 601.672.6864 cell



TomSmithLandandHomes.com

2011-2022 BEST BROKERAGES









CLAY SIMMONS, REALTOR® Clay@TomSmithHomes.com 601.898.2772 office | 601.672.6864 cell



TomSmithLandandHomes.com

2011-2022 BEST BROKERAGES

#### AERIAL MAP





#### OWNERSHIP MAP

INTERACTIVE MAP

CLICK HERE



#### Call me today!

CLAY SIMMONS, REALTOR® Clay@TomSmithHomes.com 601.898.2772 office | 601.672.6864 cell



### TOPO MAP





SOIL MAP



Call me today!

CLAY SIMMONS, REALTOR® Clay@TomSmithHomes.com 601.898.2772 office | 601.672.6864 cell







212 Lakeshire Parkway, Canton, MS

<u>Directions from Madison, MS:</u> From I-55 at the Madison Exit (463), go approx. 7.5 miles to Highway 22 turn Right, go approx. 7.1 miles to the back entrance of Panther Creek which is Lakeshire Parkway, go approx. 1.4 miles to property on Left.



## Call me today!

CLAY SIMMONS, REALTOR® Clay@TomSmithHomes.com 601.898.2772 office | 601.672.6864 cell