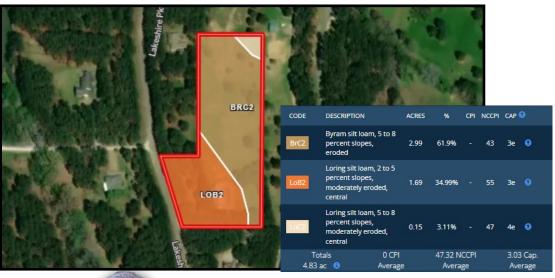

### TOPO MAP

SOIL MAP

Call me today!

CLAY SIMMONS, REALTOR® Clay@TomSmithHomes.com 601.898.2772 office | 601.672.6864 cell

212 Lakeshire Parkway, Canton, MS

<u>Directions from Madison, MS:</u> From I-55 at the Madison Exit (463), go approx. 7.5 miles to Highway 22 turn Right, go approx. 7.1 miles to the back entrance of Panther Creek which is Lakeshire Parkway, go approx. 1.4 miles to property on Left.