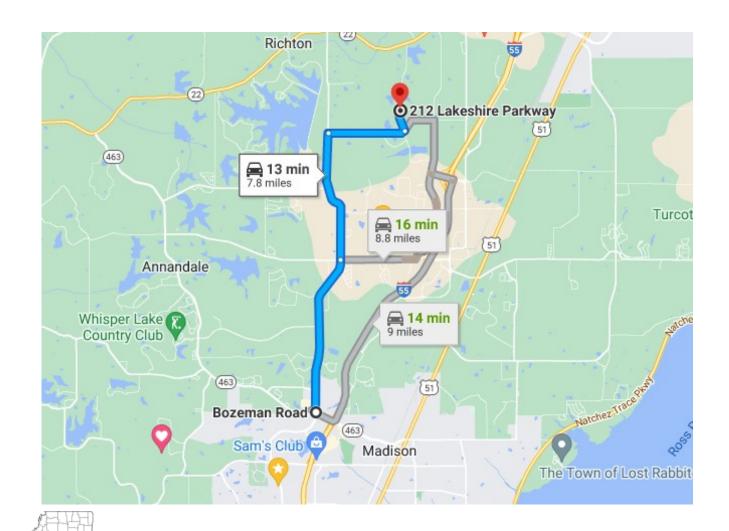

<u>Directions from Madison, MS:</u> From I-55 at the Madison Exit (463), go approx. 7.5 miles to Highway 22 turn Right, go approx. 7.1 miles to the back entrance of Panther Creek which is Lakeshire Parkway, go approx. 1.4 miles to property on Left.

### TOPO MAP

SOIL MAP

Call me today!

CLAY SIMMONS, REALTOR® Clay@TomSmithHomes.com 601.898.2772 office | 601.672.6864 cell

212 Lakeshire Parkway, Canton, MS

<u>Directions from Madison, MS:</u> From I-55 at the Madison Exit (463), go approx. 7.5 miles to Highway 22 turn Right, go approx. 7.1 miles to the back entrance of Panther Creek which is Lakeshire Parkway, go approx. 1.4 miles to property on Left.