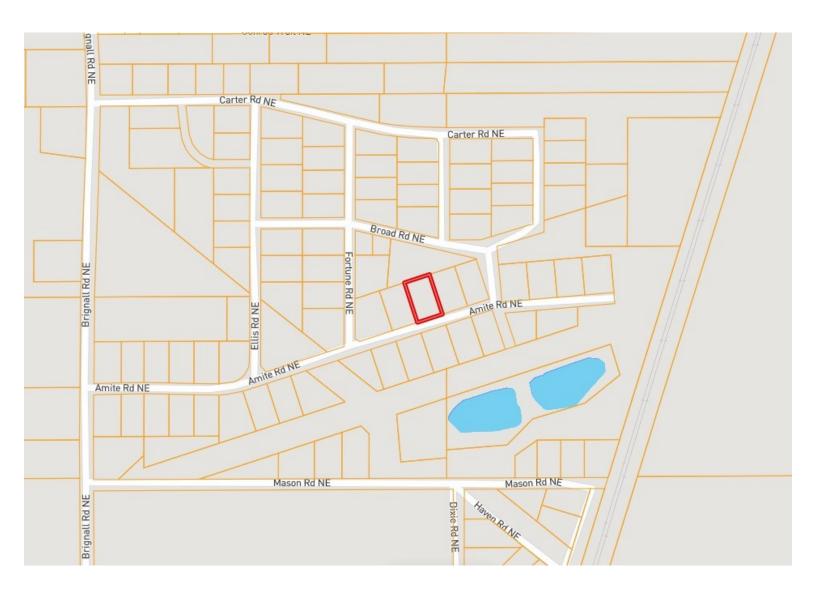

#### **Directional Map**

<u>Directions from I-55 in Brookhaven, MS</u>: Driving North bound on I-55 take exit 42. Head east and turn on the first road to the left go to the light and take another left. Travel North on HWY 51. Take a right on then an immediate left onto Country Club Road. Head to the stop sign and take a left onto Brignall Road. Your next turn will be to the right on Amite Road NE. Travel 0.4 miles and the house will be on the left.