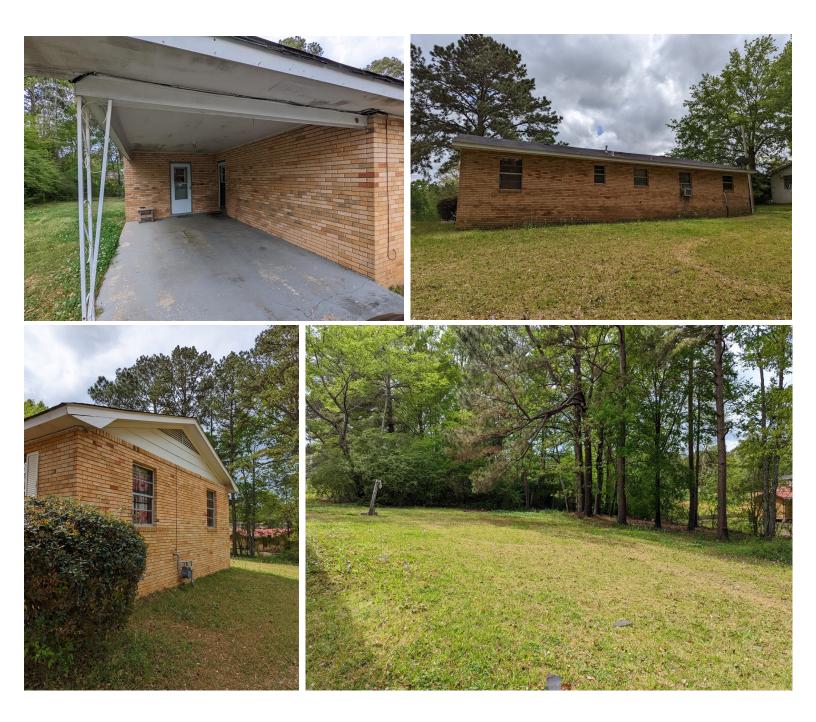

#### 106 Amite Rd NE, Brookhaven

2011-2022

\$43,750

This home on a .55± acre lot, in Lincoln County, MS is waiting for your TLC. This three bedroom, one bath home sits on a slab and features a concrete driveway that leads to the carport that will protect you from all seasons of weather. Walk up to the front door on a concrete walkway, and on entry into the house, you will find yourself in a cozy living room that opens into a dining room and kitchen. This home has loads of potential and is priced to sell. Call me today!