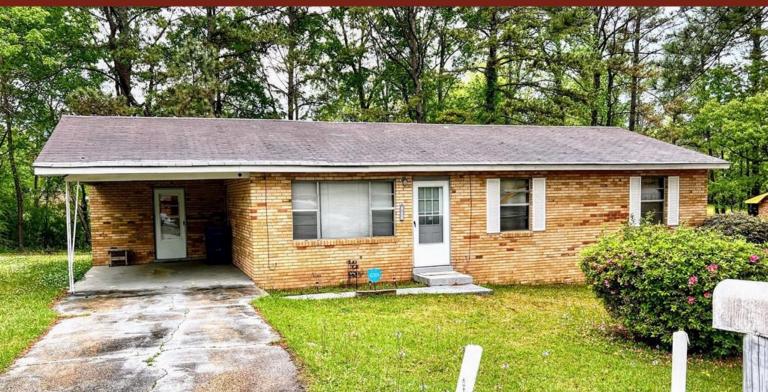

## 3 BED/1 BATH HOME IN LINCOLN COUNTY, MS

#### 106 Amite Rd NE, Brookhaven

2011-2022

\$43,750

This home on a .55± acre lot, in Lincoln County, MS is waiting for your TLC. This three bedroom, one bath home sits on a slab and features a concrete driveway that leads to the carport that will protect you from all seasons of weather. Walk up to the front door on a concrete walkway, and on entry into the house, you will find yourself in a cozy living room that opens into a dining room and kitchen. This home has loads of potential and is priced to sell. Call me today!