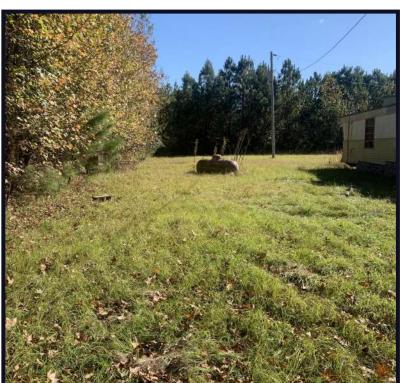

#### 2.6± Acre Homesite in Marshall County, MS

Welcome to your new homesite location in Marshall County, MS. This 2.6± acre tract is situated roughly 25-30 minutes north of Oxford, MS and 20 minutes north of Sardis Lake. There is an older mobile home included with the property that can either be restored or replaced with a newly built home or a newer model mobile home. If you've been looking for a place that's set up to build, this is it! The property features 1.9± acres of timber, an installed septic system, a Well, and an installed power pole with a meter box and electricity. Call Kadero Edley today for your private showing!