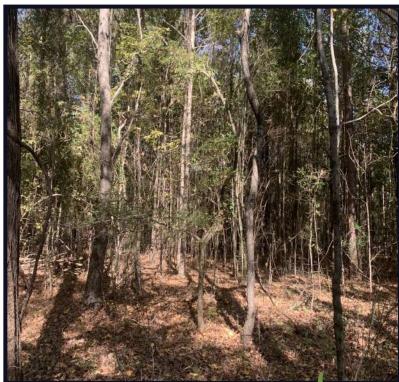

#### 2.6± Acre Homesite in Marshall County, MS

Welcome to your new homesite location in Marshall County, MS. This 2.6± acre tract is situated roughly 25-30 minutes north of Oxford, MS and 20 minutes north of Sardis Lake. There is an older mobile home included with the property that can either be restored or replaced with a newly built home or a newer model mobile home. If you've been looking for a place that's set up to build, this is it! The property features 1.9± acres of timber, an installed septic system, a Well, and an installed power pole with a meter box and electricity. Call Kadero Edley today for your private showing!