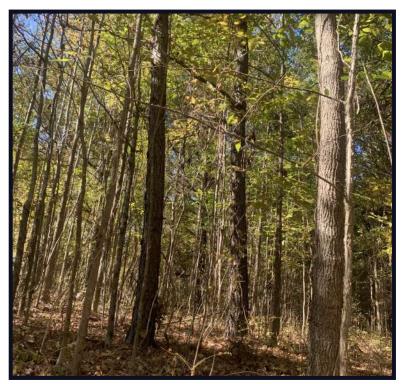

#### 2.6± Acre Homesite in Marshall County, MS

Welcome to your new homesite location in Marshall County, MS. This 2.6± acre tract is situated roughly 25-30 minutes north of Oxford, MS and 20 minutes north of Sardis Lake. There is an older mobile home included with the property that can either be restored or replaced with a newly built home or a newer model mobile home. If you've been looking for a place that's set up to build, this is it! The property features 1.9± acres of timber, an installed septic system, a Well, and an installed power pole with a meter box and electricity. Call Kadero Edley today for your private showing!