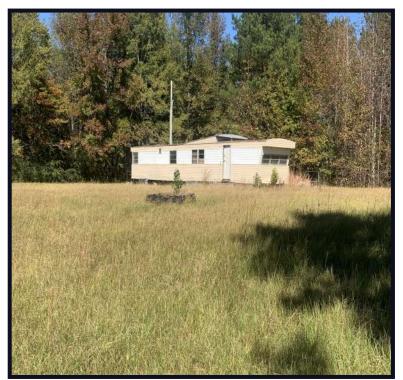

#### 2.6± Acre Homesite in Marshall County, MS

Welcome to your new homesite location in Marshall County, MS. This 2.6± acre tract is situated roughly 25-30 minutes north of Oxford, MS and 20 minutes north of Sardis Lake. There is an older mobile home included with the property that can either be restored or replaced with a newly built home or a newer model mobile home. If you've been looking for a place that's set up to build, this is it! The property features 1.9± acres of timber, an installed septic system, a Well, and an installed power pole with a meter box and electricity. Call Kadero Edley today for your private showing!