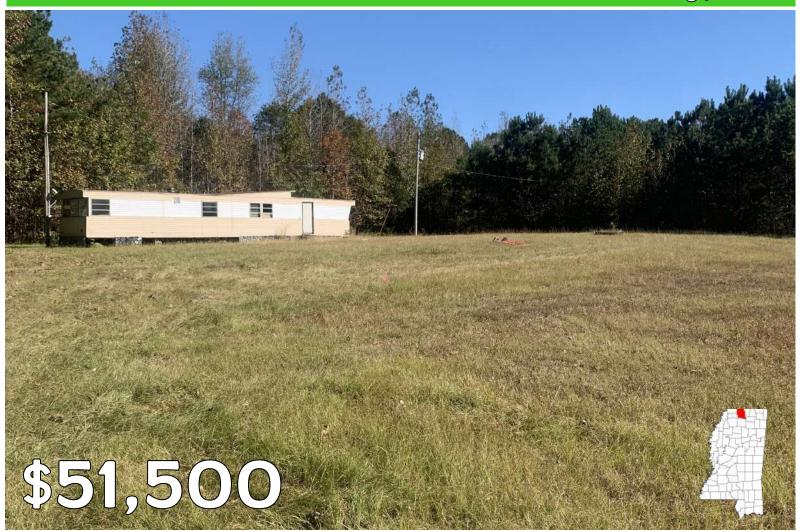

#### 2.6± Acre Homesite in Marshall County, MS

Welcome to your new homesite location in Marshall County, MS. This 2.6± acre tract is situated roughly 25-30 minutes north of Oxford, MS and 20 minutes north of Sardis Lake. There is an older mobile home included with the property that can either be restored or replaced with a newly built home or a newer model mobile home. If you've been looking for a place that's set up to build, this is it! The property features 1.9± acres of timber, an installed septic system, a Well, and an installed power pole with a meter box and electricity. Call Kadero Edley today for your private showing!