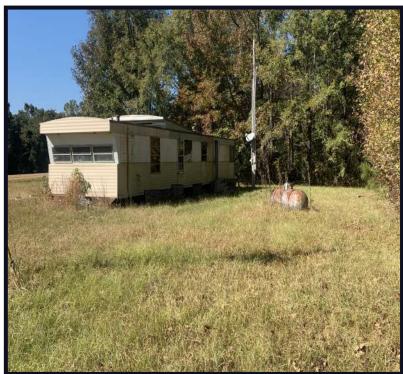

#### 2.6± Acre Homesite in Marshall County, MS

Welcome to your new homesite location in Marshall County, MS. This 2.6± acre tract is situated roughly 25-30 minutes north of Oxford, MS and 20 minutes north of Sardis Lake. There is an older mobile home included with the property that can either be restored or replaced with a newly built home or a newer model mobile home. If you've been looking for a place that's set up to build, this is it! The property features 1.9± acres of timber, an installed septic system, a Well, and an installed power pole with a meter box and electricity. Call Kadero Edley today for your private showing!