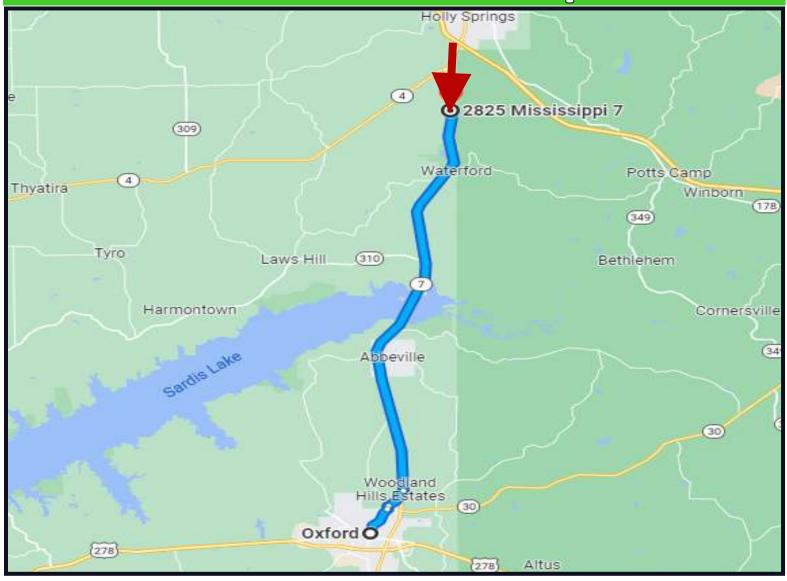

### Directional Map

<u>Directions from Lamar Blvd in Oxford MS</u>: Travel north on Lamar Blvd for 1.5 miles. Continue onto HWY-7 N and travel 0.2 miles. Turn right onto Hurricane Creek Road and travel 217ft. Continue onto CR 178 and travel 1.1 miles. Turn left onto MS-7 N and travel 21.5 miles. The property will be on your right.