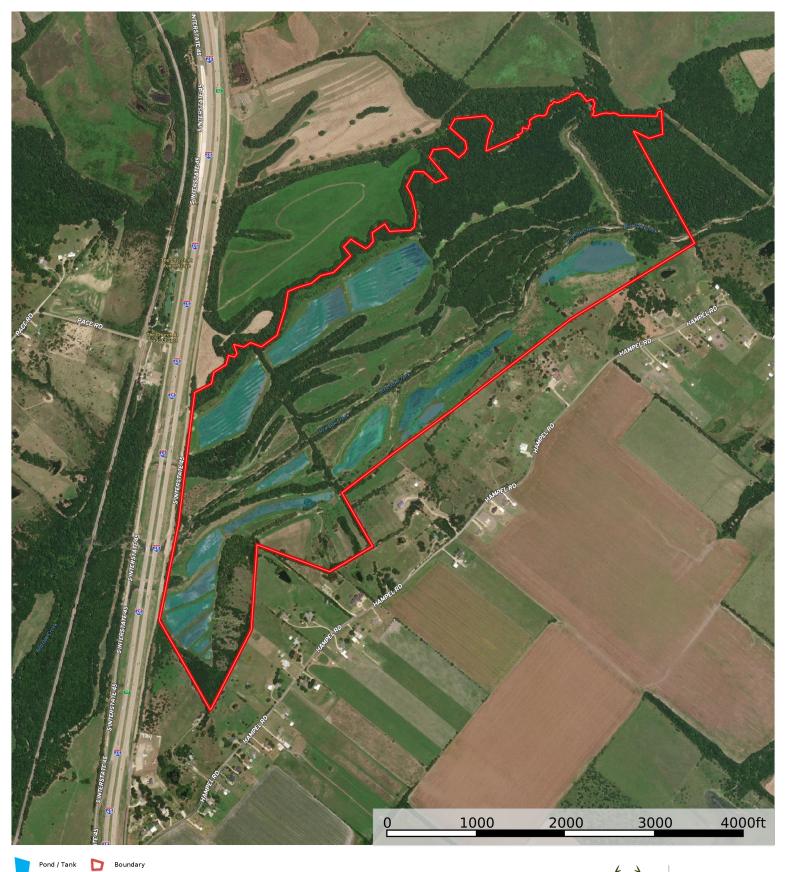

# Aerial Map with Wetlands

## **Palmer Tract**

Interstate 45, Palmer, Texas 347 Acres \$1,214,500 or \$3,500 per acre

# Recreational Hunting Retreat

Enjoy hunting on your own property located on the Trinity River flyway approximately 30 minutes south of Highland Park in Dallas, Texas near Palmer.

Exclusively Listed By Ben Jackson & Thomas A.C. Davis United Country Bobo Realty & Land Company Texas Land Specialists