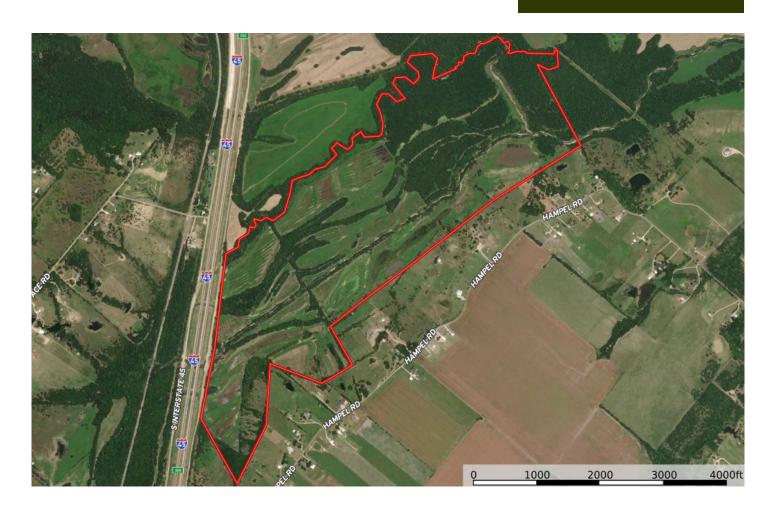

# Aerial Map with Wetlands

## **Palmer Tract**

Interstate 45, Palmer, Texas 347 Acres \$1,214,500 or \$3,500 per acre

# FOR SALE

\$1,214,500

347 acres
I-45 frontage
Ellis County
Multiple creeks
Woodlots
10+ wetland cells