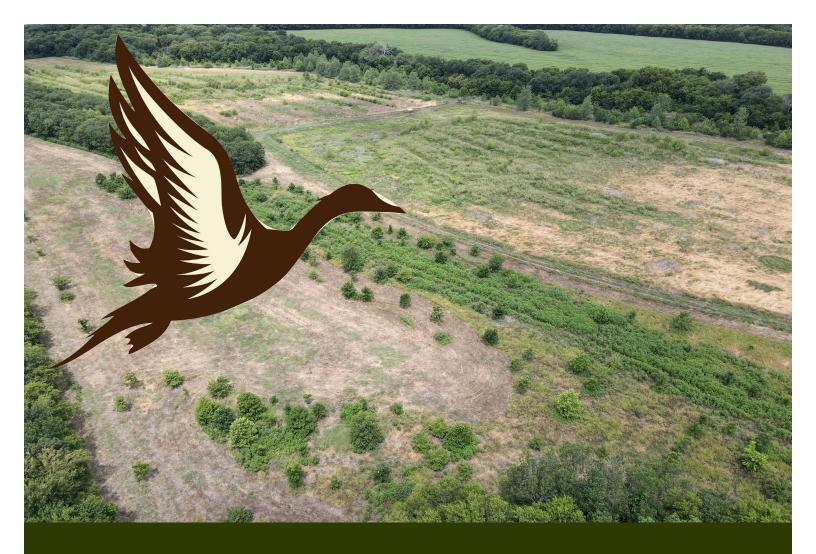

# Aerial Map with Wetlands

## **Palmer Tract**

Interstate 45, Palmer, Texas 347 Acres \$1,214,500 or \$3,500 per acre

# FOR SALE

\$1,214,500

347 acres
I-45 frontage
Ellis County
Multiple creeks
Woodlots
10+ wetland cells