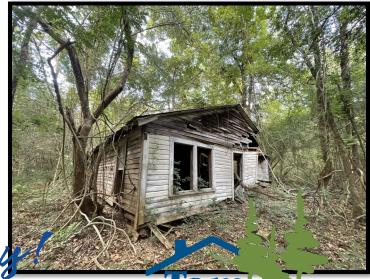

#### Amazing Recreational Tract in Clay County

\$86,400

Don't miss out on this incredible recreational tract located in Clay County, MS. This tract offers great deer and turkey hunting with incredible habitat and wildlife sign throughout. This property is a mix and makeup of hardwoods and pines, young and older. There is power and water available. This 32+/- acres is the perfect size to have plenty to hunt as well as not too much to maintain, not to mention it's priced right and ready to move. Don't wait! Call Travis Smith today for your private viewing!