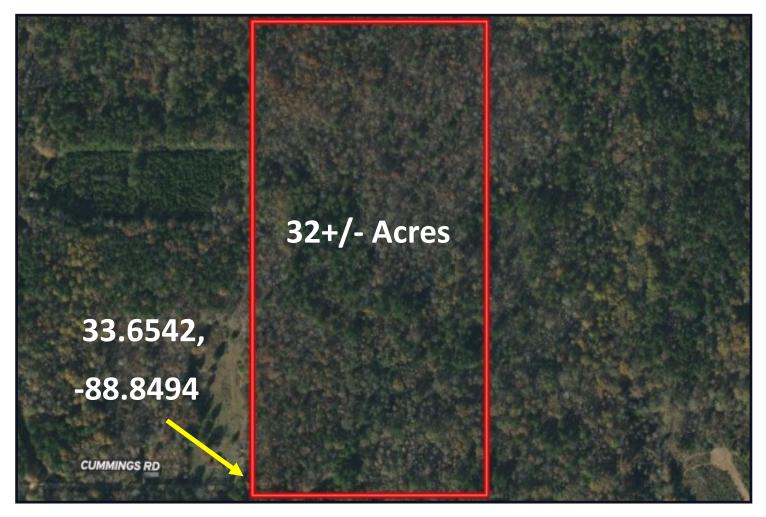

#### Amazing Recreational Tract in Clay County

\$86,400

Don't miss out on this incredible recreational tract located in Clay County, MS. This tract offers great deer and turkey hunting with incredible habitat and wildlife sign throughout. This property is a mix and makeup of hardwoods and pines, young and older. There is power and water available. This 32+/- acres is the perfect size to have plenty to hunt as well as not too much to maintain, not to mention it's priced right and ready to move. Don't wait! Call Travis Smith today for your private viewing!

# **AERIAL MAP**

CLICK HERE FOR AN INTERACTIVE MAP

TRAVIS SMITH, REALTOR®
Travis@TomSmithLand.com
601.898.2772 office | 601.600.0428 cell