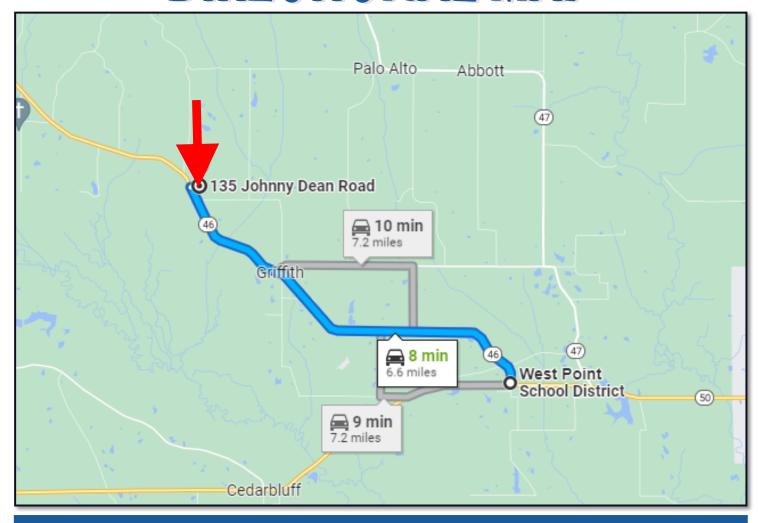

#### DIRECTIONS FROM INTERSECTION OF HWY 46 and HWY 50 IN CEDARBLUFF, MS:

Travel north on MS-46 W toward Old Hwy 10 for 6.4 miles, then turn right onto Cummings Rd. Turn left in 0.4 miles and the property is at the end of the dead end Rd Johnny Dean.

### DIRECTIONAL MAP

#### **DIRECTIONS FROM INTERSECTION OF HWY 46 and HWY 50 IN CEDARBLUFF, MS:**

Travel north on MS-46 W toward Old Hwy 10 for 6.4 miles, then turn right onto Cummings Rd. Turn left in 0.4 miles and the property is at the end of the dead end Rd Johnny Dean.