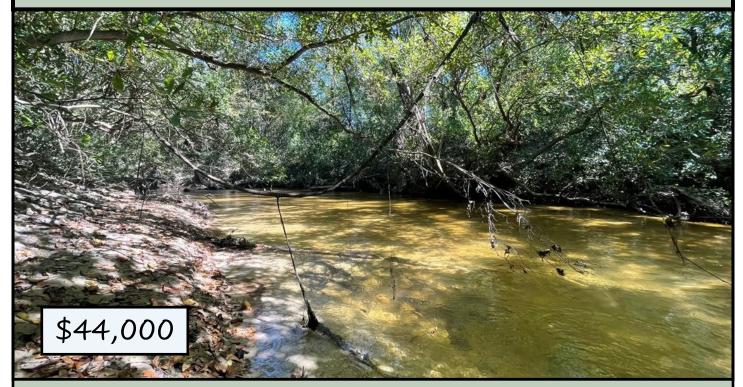

### 4+/- Acres on Flint Creek Stone County, MS

Take a look at this beautiful property directly on Flint Creek in Stone County, MS! This 4+/- acre lot is the perfect place to build your secluded escape. The property is located 30 minutes to the MS Gulf Coast, 1 1/2 hours to New Orleans, and a little over 2 hours from Baton Rouge. There are utilities available nearby. These properties are not available often. Don't miss out on an opportunity to own a place to relax and enjoy nature! Call Tara today to schedule a viewing!