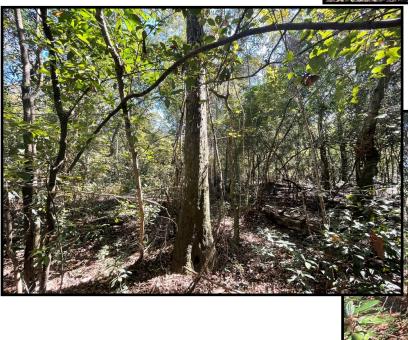

### 4+/- Acres on Flint Creek Stone County, MS

Take a look at this beautiful property directly on Flint Creek in Stone County, MS! This 4+/- acre lot is the perfect place to build your secluded escape. The property is located 30 minutes to the MS Gulf Coast, 1 1/2 hours to New Orleans, and a little over 2 hours from Baton Rouge. There are utilities available nearby. These properties are not available often. Don't miss out on an opportunity to own a place to relax and enjoy nature! Call Tara today to schedule a viewing!