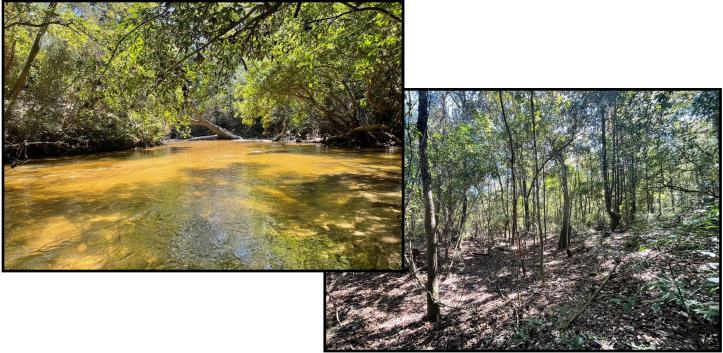

### 4+/- Acres on Flint Creek Stone County, MS

Take a look at this beautiful property directly on Flint Creek in Stone County, MS! This 4+/- acre lot is the perfect place to build your secluded escape. The property is located 30 minutes to the MS Gulf Coast, 1 1/2 hours to New Orleans, and a little over 2 hours from Baton Rouge. There are utilities available nearby. These properties are not available often. Don't miss out on an opportunity to own a place to relax and enjoy nature! Call Tara today to schedule a viewing!