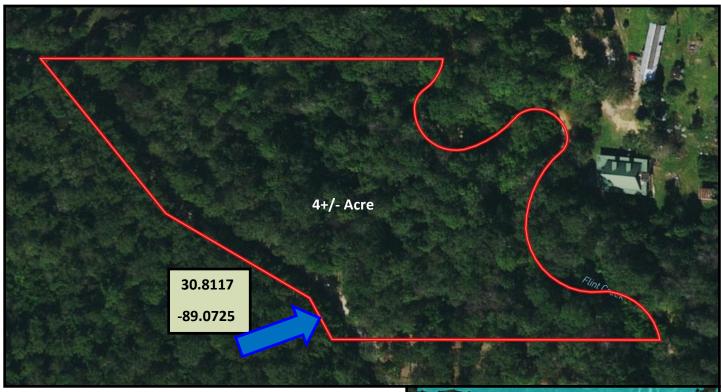

### 4+/- Acres on Flint Creek Stone County, MS

Take a look at this beautiful property directly on Flint Creek in Stone County, MS! This 4+/- acre lot is the perfect place to build your secluded escape. The property is located 30 minutes to the MS Gulf Coast, 1 1/2 hours to New Orleans, and a little over 2 hours from Baton Rouge. There are utilities available nearby. These properties are not available often. Don't miss out on an opportunity to own a place to relax and enjoy nature! Call Tara today to schedule a viewing!

## **Aerial Map**

Click for Interactive Map