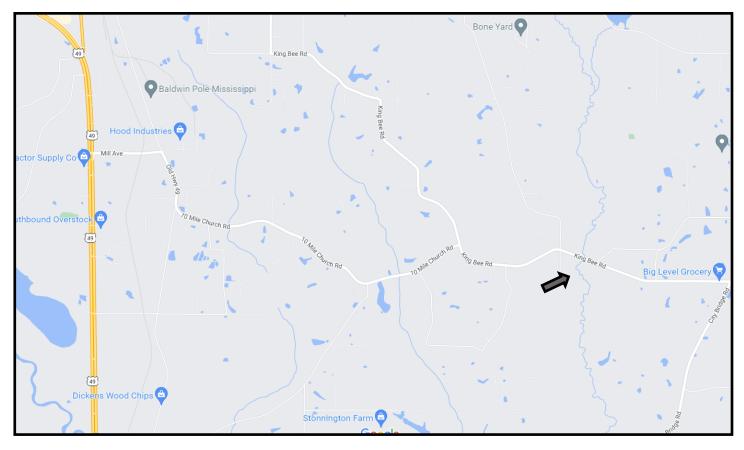

Directions from the intersection of US 49 S and Mill Avenue in Wiggins, MS: Travel left on Mill Avenue and travel 0.6 miles. Turn right onto 1st St S/Old Hwy 49 and travel 0.5 miles. Continue onto 10 Mile Church Road for 2.5 miles. Turn right onto King Bee Road and travel 0.9 miles. Turn right onto Swamp Road and the property will be on the left in 0.3 miles.

## **Directional Map**

Directions from the intersection of US 49 S and Mill Avenue in Wiggins, MS: Travel left on Mill Avenue and travel 0.6 miles. Turn right onto 1st St S/Old Hwy 49 and travel 0.5 miles. Continue onto 10 Mile Church Road for 2.5 miles. Turn right onto King Bee Road and travel 0.9 miles. Turn right onto Swamp Road and the property will be on the left in 0.3 miles.