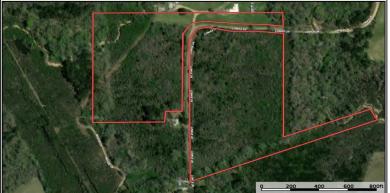

## **SOUTHERN** STATES REALTY

Land for sale in Copiah County, MS. This +/-38 acres is the perfect raw

recreational/hunting property for you to take control yourself and get exactly what you want out of a property. This tract already has the essentials, road frontage, power/water and is a short drive from shopping, feed stores and other necessities for you and your family. The property is less than a mile from the Yazoo River allowing for great deer and turkey hunting every year. This property allows for you to put your own spin on things and completely turn this into your dream property. With all of the basics already in place, a little dozer work and personal TLC this place is ready to go. Being that it is also priced to sell, you are getting a great tract at an even better price. If you want a property that you can let your imagination take over and create your own outdoor paradise, this is the tract for you. Call us today to schedule your private showing of this tract.

## 1016 Lomax Lane, Crystal Springs, MS

- Land for Sale Copiah Co, MS
- **Property for Sale South MS**
- **Deer and Turkey Hunting**
- Less than Hour from Jackson
- **Raw Hunting Recreational Land**
- 2000 ft. Road Frontage
- **Power and Water Available**
- Large Surrounding Landowners

38 Acres MLS #137301 UC #23042-37301 \$106,400

rdrew18@outlook.com

Office: (601) 250-0017

SouthernStatesRealty.com

Cell: (601) 594-2279

Slade Priest Sladepriest1@gmail.com Office: (601) 250-0017 Cell: (601) 888-0094 SouthernStatesRealty.com