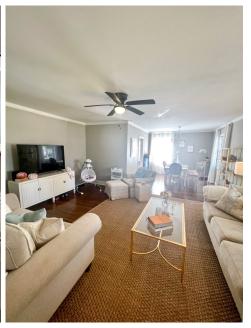

#### Charming 3 Bedroom Home in Bolivar County

801 Maple Street Cleveland, MS

\$255,000

If you're searching for the perfect family home look no further! This charming 3 bedroom with 3 full bath home is full of upgrades! It is 2,320 sqft located on .32+/-ac in Cleveland, MS. The home features 3 spacious bedrooms and a large walk-in closet in the master bedroom. The large fully fenced in private backyard is perfect for kids and pets! The backyard also features a nice brick patio which makes a great spot for patio furniture and a grill for entertaining. Conveniently located in Boliver County, this home is a short walk away from Firemans Park featuring tennis courts, walking trails, and a playground for the kids! Give Anthony Steen a call today!