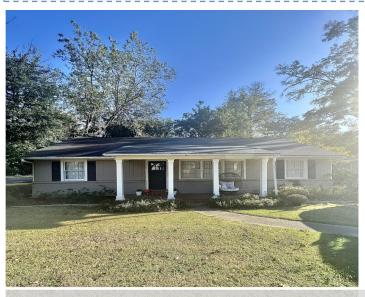

#### Charming 3 Bedroom Home in Bolivar County

801 Maple Street Cleveland, MS

\$255,000

If you're searching for the perfect family home look no further! This charming 3 bedroom with 3 full bath home is full of upgrades! It is 2,320 sqft located on .32+/-ac in Cleveland, MS. The home features 3 spacious bedrooms and a large walk-in closet in the master bedroom. The large fully fenced in private backyard is perfect for kids and pets! The backyard also features a nice brick patio which makes a great spot for patio furniture and a grill for entertaining. Conveniently located in Boliver County, this home is a short walk away from Firemans Park featuring tennis courts, walking trails, and a playground for the kids! Give Anthony Steen a call today!