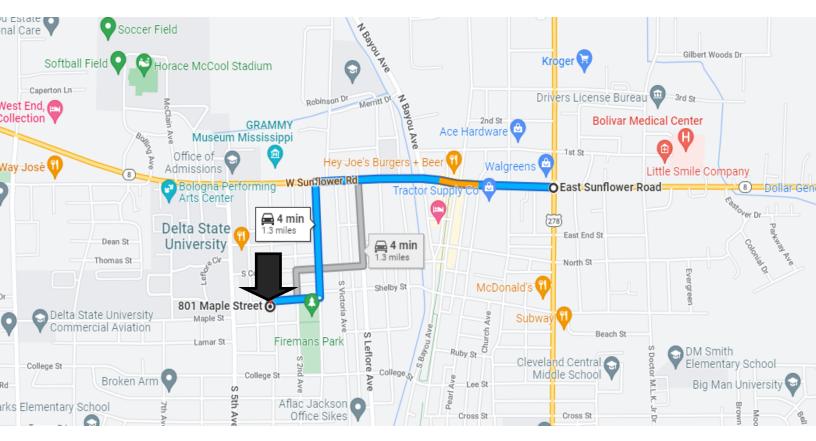

## **Directional Map**

<u>Directions from Cleveland, MS:</u> Starting from the intersection of Hwy 8 and 278 head west on E Sunflower Rd toward N Chrisman Avenue for 0.8 of mile. Turn left onto N 1st avenue continuing for 0.3 of a mile. Then turn right onto Maple Street. The house is located on the left in 0.2 of a mile.