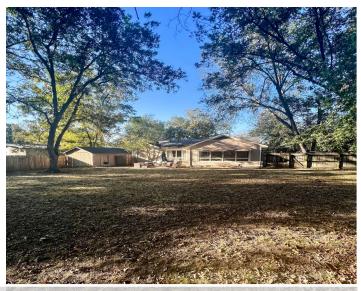

#### Charming 3 Bedroom Home in Bolivar County

801 Maple Street Cleveland, MS

\$255,000

If you're searching for the perfect family home look no further! This charming 3 bedroom with 3 full bath home is full of upgrades! It is 2,320 sqft located on .32+/-ac in Cleveland, MS. The home features 3 spacious bedrooms and a large walk-in closet in the master bedroom. The large fully fenced in private backyard is perfect for kids and pets! The backyard also features a nice brick patio which makes a great spot for patio furniture and a grill for entertaining. Conveniently located in Boliver County, this home is a short walk away from Firemans Park featuring tennis courts, walking trails, and a playground for the kids! Give Anthony Steen a call today!