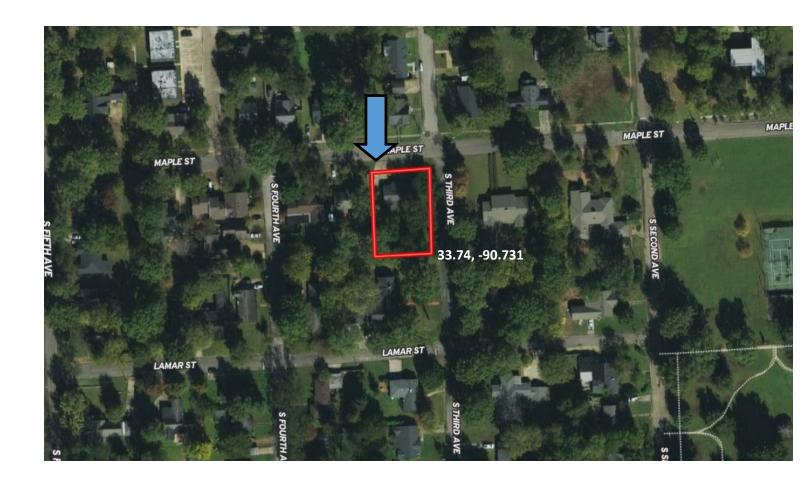

## Aerial Map

# Ownership Map

Click to view **Interactive Map** 

ANTHONY STEEN, REALTOR® Anthony@TomSmithLand.com 662.441.2500 office | 662.645.5151 cell

## **Directional Map**

<u>Directions from Cleveland, MS:</u> Starting from the intersection of Hwy 8 and 278 head west on E Sunflower Rd toward N Chrisman Avenue for 0.8 of mile. Turn left onto N 1st avenue continuing for 0.3 of a mile. Then turn right onto Maple Street. The house is located on the left in 0.2 of a mile.