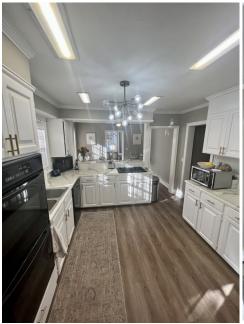

#### Charming 3 Bedroom Home in Bolivar County

801 Maple Street Cleveland, MS

\$255,000

If you're searching for the perfect family home look no further! This charming 3 bedroom with 3 full bath home is full of upgrades! It is 2,320 sqft located on .32+/-ac in Cleveland, MS. The home features 3 spacious bedrooms and a large walk-in closet in the master bedroom. The large fully fenced in private backyard is perfect for kids and pets! The backyard also features a nice brick patio which makes a great spot for patio furniture and a grill for entertaining. Conveniently located in Boliver County, this home is a short walk away from Firemans Park featuring tennis courts, walking trails, and a playground for the kids! Give Anthony Steen a call today!