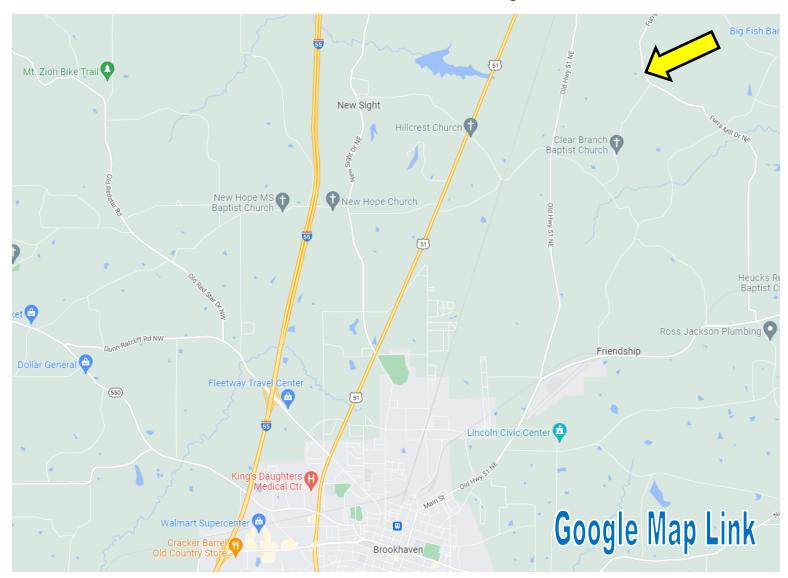

#### **Directional Map**

Directions from I-55 in Brookhaven, MS: Take Exit 42 toward North Brookhaven, in .1 miles, keep right, in 305 feet, merge onto Union Street Extended NE, in 459 feet, continue straight to stay on Union Steet Extended NE, in .4 miles, turn left onto W Industrial Park Rd NE, in .5 miles, turn left onto US-51 N, in 6.7 miles, turn right onto Lester R Furr Dr, in .4 miles, turn right onto Mission Hill Rd NE, in 1.2 miles, continue onto Furrs Mill Dr NE, in 1.2 miles, the property will be on the right.

<u>Directions from I-55 in Brookhaven, MS:</u> Take Exit 42 toward North Brookhaven, in .1 miles, keep right, in 305 feet, merge onto Union Street Extended NE, in 459 feet, continue straight to stay on Union Steet Extended NE, in .4 miles, turn left onto W Industrial Park Rd NE, in .5 miles, turn left onto US-51 N, in 6.7 miles, turn right onto Lester R Furr Dr, in .4 miles, turn right onto Mission Hill Rd NE, in 1.2 miles, continue onto Furrs Mill Dr NE, in 1.2 miles, the property will be on the right.