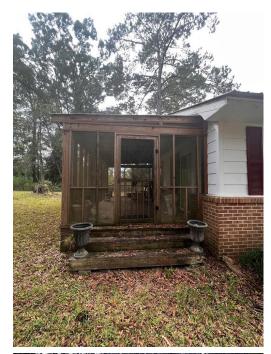

Are you looking for an affordable home in Wesson, MS? Look no further, this could be your next purchase! Possibilities are endless: a starter home, investment property (with mobile home hookups), weekend get away, or maybe you want to live that good country life. This three bedroom, one bath home, in Lincoln County, MS, has original hardwood floors with upgraded tile in the kitchen, entryway, and bath. For your enjoyment, a nice feature recently added, is a screened in porch. The one acre pond has a nice dam for you to fish the bass and brim that was stocked. If that is not enough, Lake Lincoln is a short 5 miles down the road. The property consist of 16± acres consisting of hardwood and pines for hunting deer, turkey, squirrel, or rabbit. The property also features trails for riding or walking and a deer stand. This property really does have it all. Do not miss your chance, give me a call.