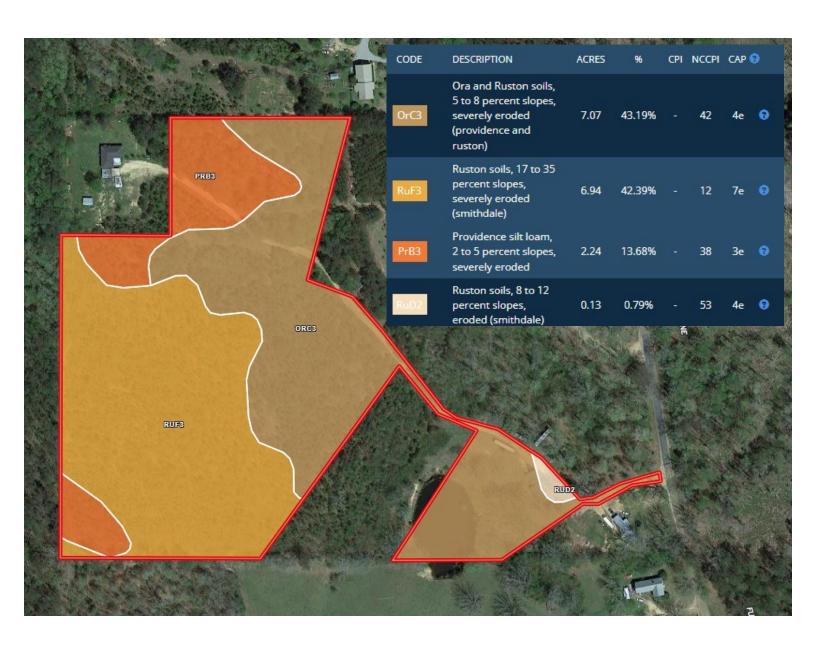

## Call me today!

NICOLE NEWELL, REALTOR® Nicole@TomSmithHomes.com 601.990.5070 office | 601.754.3766 cell





















NICOLE NEWELL, REALTOR® Nicole@TomSmithHomes.com 601.990.5070 office | 601.754.3766 cell





#### **Aerial Map**



**Interactive Map Link** 



NICOLE NEWELL, REALTOR® Nicole@TomSmithHomes.com 601.990.5070 office | 601.754.3766 cell





#### **Ownership Map**



## Call me today!

NICOLE NEWELL, REALTOR® Nicole@TomSmithHomes.com 601.990.5070 office | 601.754.3766 cell





#### **Topo Map**



## Call me today!

NICOLE NEWELL, REALTOR® Nicole@TomSmithHomes.com 601.990.5070 office | 601.754.3766 cell





#### Flood Map



# Call me today!

NICOLE NEWELL, REALTOR® Nicole@TomSmithHomes.com 601.990.5070 office | 601.754.3766 cell





#### Soil Map



# Call me today!

NICOLE NEWELL, REALTOR® Nicole@TomSmithHomes.com 601.990.5070 office | 601.754.3766 cell





#### **Directional Map**



Directions from I-55 in Brookhaven, MS: Take Exit 42 toward North Brookhaven, in .1 miles, keep right, in 305 feet, merge onto Union Street Extended NE, in 459 feet, continue straight to stay on Union Steet Extended NE, in .4 miles, turn left onto W Industrial Park Rd NE, in .5 miles, turn left onto US-51 N, in 6.7 miles, turn right onto Lester R Furr Dr, in .4 miles, turn right onto Mission Hill Rd NE, in 1.2 miles, continue onto Furrs Mill Dr NE, in 1.2 miles, the property will be on the right.

Address: 2497 Furrs Mill Dr NE, Wesson, MS 39191



NICOLE NEWELL, REALTOR® Nicole@TomSmithHomes.com 601.990.5070 office | 601.754.3766 cell