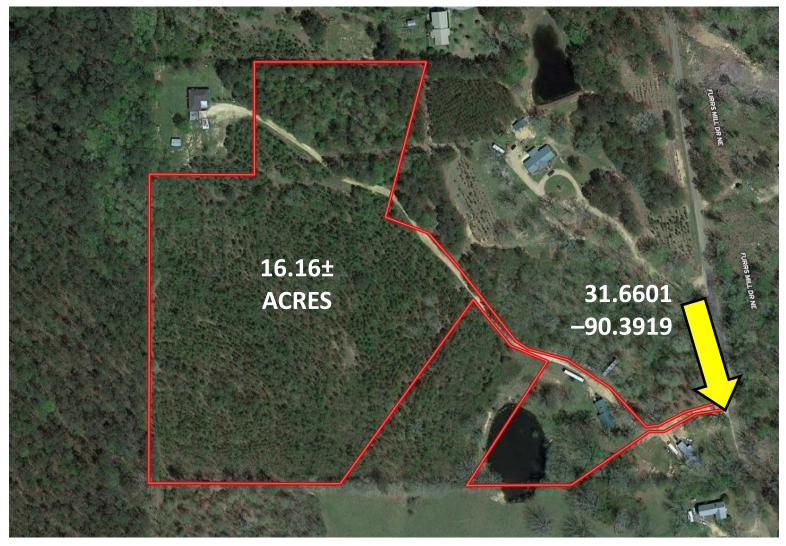

#### **Aerial Map**

**Interactive Map Link** 

NICOLE NEWELL, REALTOR® Nicole@TomSmithHomes.com 601.990.5070 office | 601.754.3766 cell

Are you looking for an affordable home in Wesson, MS? Look no further, this could be your next purchase! Possibilities are endless: a starter home, investment property (with mobile home hookups), weekend get away, or maybe you want to live that good country life. This three bedroom, one bath home, in Lincoln County, MS, has original hardwood floors with upgraded tile in the kitchen, entryway, and bath. For your enjoyment, a nice feature recently added, is a screened in porch. The one acre pond has a nice dam for you to fish the bass and brim that was stocked. If that is not enough, Lake Lincoln is a short 5 miles down the road. The property consist of 16± acres consisting of hardwood and pines for hunting deer, turkey, squirrel, or rabbit. The property also features trails for riding or walking and a deer stand. This property really does have it all. Do not miss your chance, give me a call.