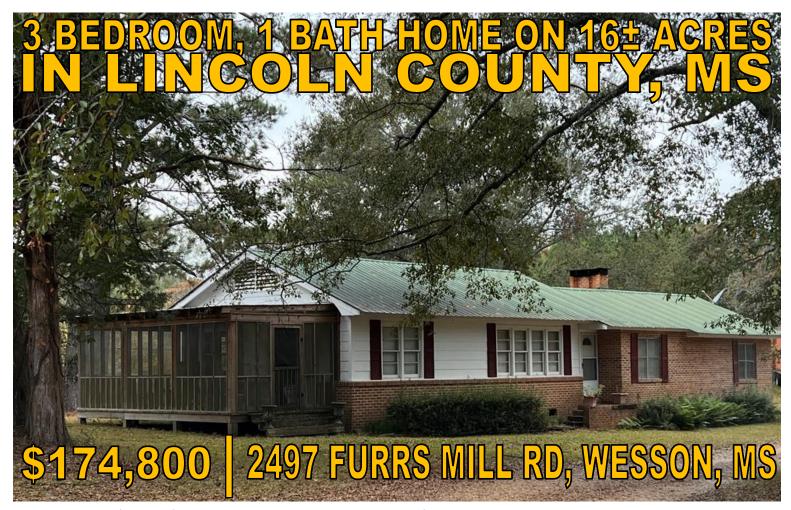

Are you looking for an affordable home in Wesson, MS? Look no further, this could be your next purchase! Possibilities are endless: a starter home, investment property (with mobile home hookups), weekend get away, or maybe you want to live that good country life. This three bedroom, one bath home, in Lincoln County, MS, has original hardwood floors with upgraded tile in the kitchen, entryway, and bath. For your enjoyment, a nice feature recently added, is a screened in porch. The one acre pond has a nice dam for you to fish the bass and brim that was stocked. If that is not enough, Lake Lincoln is a short 5 miles down the road. The property consist of 16± acres consisting of hardwood and pines for hunting deer, turkey, squirrel, or rabbit. The property also features trails for riding or walking and a deer stand. This property really does have it all. Do not miss your chance, give me a call.

Address: 2497 Furrs Mill Dr NE, Wesson, MS 39191