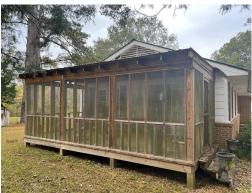

Are you looking for an affordable home in Wesson, MS? Look no further, this could be your next purchase! Possibilities are endless: a starter home, investment property (with mobile home hookups), weekend get away, or maybe you want to live that good country life. This three bedroom, one bath home, in Lincoln County, MS, has original hardwood floors with upgraded tile in the kitchen, entryway, and bath. For your enjoyment, a nice feature recently added, is a screened in porch. The one acre pond has a nice dam for you to fish the bass and brim that was stocked. If that is not enough, Lake Lincoln is a short 5 miles down the road. The property consist of 16± acres consisting of hardwood and pines for hunting deer, turkey, squirrel, or rabbit. The property also features trails for riding or walking and a deer stand. This property really does have it all. Do not miss your chance, give me a call.