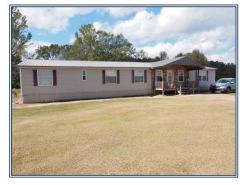

## is turnkey. The farm is located just outside of Petal, MS in the Runnelstown community. The farm is a great income producer and has averaged grossing over \$560,000 the last 2 years. The farm has a long term 15-year contract with one of the nation's largest poultry companies. The farm comes with 8 broiler houses that are all solid wall in immaculate condition and look brand new. Six of the houses are 44 x 500' built in 1999 and two are 46 x 500' built in 2015. The houses are equipped with the following modern updated equipment: Plasson Drinkers, Choretime feeders, Turbo Feeders, Rotem controllers and farm alarm, Hirehand vent machines, DirecSpark Brooders, and Acme fans. The farm has 3 wells, 3 generators, large litter/compost shed, large shop with rollup doors, barn, and metal shed. There is a very nice 4-bedroom 2 bath 2560 sq ft mobile home that sits at the entrance to the property away from the poultry houses. This home has community water. There is another home site on the property that is setup with septic tank and water. The 70 acres are beautiful pastureland and have a section that is fenced off where present owners are raising goats. This is a nice community with great schools for a family to live. You will not find a nicer farming operation at this price. Please call at least 48 hrs in advance to make an appointment to see farm