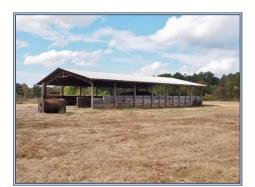

## is turnkey. The farm is located just outside of Petal, MS in the Runnelstown community. The farm is a great income producer and has averaged grossing over \$560,000 the last 2 years. The farm has a long term 15-year contract with one of the nation's largest poultry companies. The farm comes with 8 broiler houses that are all solid wall in immaculate condition and look brand new. Six of the houses are 44 x 500' built in 1999 and two are 46 x 500' built in 2015. The houses are equipped with the following modern updated equipment: Plasson Drinkers, Choretime feeders, Turbo Feeders, Rotem controllers and farm alarm, Hirehand vent machines, DirecSpark Brooders, and Acme fans. The farm has 3 wells, 3 generators, large litter/compost shed, large shop with rollup doors, barn, and metal shed. There is a very nice 4-bedroom 2 bath 2560 sq ft mobile home that sits at the entrance to the property away from the poultry houses. This home has community water. There is another home site on the property that is setup with septic tank and water. The 70 acres are beautiful pastureland and have a section that is fenced off where present owners are raising goats. This is a nice community with great schools for a family to live. You will not find a nicer farming operation at this price. Please call at least 48 hrs in advance to make an appointment to see farm

This is a very nice 8 house poultry broiler farm that