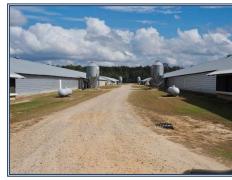

## is turnkey. The farm is located just outside of Petal, MS in the Runnelstown community. The farm is a great income producer and has averaged grossing over \$560,000 the last 2 years. The farm has a long term 15-year contract with one of the nation's largest poultry companies. The farm comes with 8 broiler houses that are all solid wall in immaculate condition and look brand new. Six of the houses are 44 x 500' built in 1999 and two are 46 x 500' built in 2015. The houses are equipped with the following modern updated equipment: Plasson Drinkers, Choretime feeders, Turbo Feeders, Rotem controllers and farm alarm, Hirehand vent machines, DirecSpark Brooders, and Acme fans. The farm has 3 wells, 3 generators, large litter/compost shed, large shop with rollup doors, barn, and metal shed. There is a very nice 4-bedroom 2 bath 2560 sq ft mobile home that sits at the entrance to the property away from the poultry houses. This home has community water. There is another home site on the property that is setup with septic tank and water. The 70 acres are beautiful pastureland and have a section that is fenced off where present owners are raising goats. This is a nice community with great schools for a family to live. You will not find a nicer farming operation at this price. Please call at least 48 hrs in advance to make an appointment to see farm