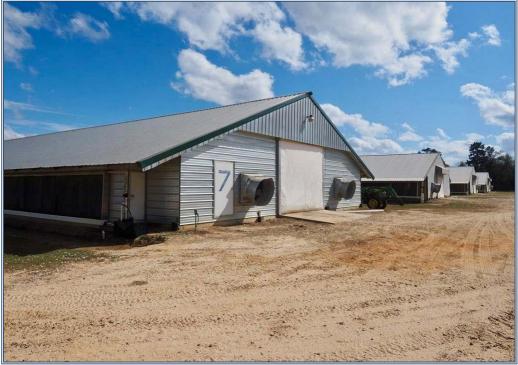

## is turnkey. The farm is located just outside of Petal, MS in the Runnelstown community. The farm is a great income producer and has averaged grossing over \$560,000 the last 2 years. The farm has a long term 15-year contract with one of the nation's largest poultry companies. The farm comes with 8 broiler houses that are all solid wall in immaculate condition and look brand new. Six of the houses are 44 x 500' built in 1999 and two are 46 x 500' built in 2015. The houses are equipped with the following modern updated equipment: Plasson Drinkers, Choretime feeders, Turbo Feeders, Rotem controllers and farm alarm, Hirehand vent machines, DirecSpark Brooders, and Acme fans. The farm has 3 wells, 3 generators, large litter/compost shed, large shop with rollup doors, barn, and metal shed. There is a very nice 4-bedroom 2 bath 2560 sq ft mobile home that sits at the entrance to the property away from the poultry houses. This home has community water. There is another home site on the property that is setup with septic tank and water. The 70 acres are beautiful pastureland and have a section that is fenced off where present owners are raising goats. This is a nice community with great schools for a family to live. You will not find a nicer farming operation at this price. Please call at least 48 hrs in advance to make an appointment to see farm

This is a very nice 8 house poultry broiler farm that