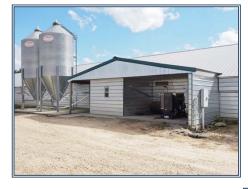

## is turnkey. The farm is located just outside of Petal, MS in the Runnelstown community. The farm is a great income producer and has averaged grossing over \$560,000 the last 2 years. The farm has a long term 15-year contract with one of the nation's largest poultry companies. The farm comes with 8 broiler houses that are all solid wall in immaculate condition and look brand new. Six of the houses are 44 x 500' built in 1999 and two are 46 x 500' built in 2015. The houses are equipped with the following modern updated equipment: Plasson Drinkers, Choretime feeders, Turbo Feeders, Rotem controllers and farm alarm, Hirehand vent machines, DirecSpark Brooders, and Acme fans. The farm has 3 wells, 3 generators, large litter/compost shed, large shop with rollup doors, barn, and metal shed. There is a very nice 4-bedroom 2 bath 2560 sq ft mobile home that sits at the entrance to the property away from the poultry houses. This home has community water. There is another home site on the property that is setup with septic tank and water. The 70 acres are beautiful pastureland and have a section that is fenced off where present owners are raising goats. This is a nice community with great schools for a family to live. You will not find a nicer farming operation at this price. Please call at least 48 hrs in advance to make an appointment to see farm