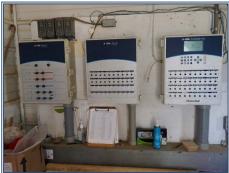

## is turnkey. The farm is located just outside of Petal, MS in the Runnelstown community. The farm is a great income producer and has averaged grossing over \$560,000 the last 2 years. The farm has a long term 15-year contract with one of the nation's largest poultry companies. The farm comes with 8 broiler houses that are all solid wall in immaculate condition and look brand new. Six of the houses are 44 x 500' built in 1999 and two are 46 x 500' built in 2015. The houses are equipped with the following modern updated equipment: Plasson Drinkers, Choretime feeders, Turbo Feeders, Rotem controllers and farm alarm, Hirehand vent machines, DirecSpark Brooders, and Acme fans. The farm has 3 wells, 3 generators, large litter/compost shed, large shop with rollup doors, barn, and metal shed. There is a very nice 4-bedroom 2 bath 2560 sq ft mobile home that sits at the entrance to the property away from the poultry houses. This home has community water. There is another home site on the property that is setup with septic tank and water. The 70 acres are beautiful pastureland and have a section that is fenced off where present owners are raising goats. This is a nice community with great schools for a family to live. You will not find a nicer farming operation at this price. Please call at least 48 hrs in advance to make an appointment to see farm