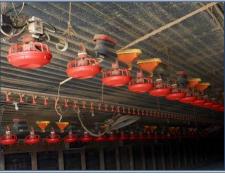

## is turnkey. The farm is located just outside of Petal, MS in the Runnelstown community. The farm is a great income producer and has averaged grossing over \$560,000 the last 2 years. The farm has a long term 15-year contract with one of the nation's largest poultry companies. The farm comes with 8 broiler houses that are all solid wall in immaculate condition and look brand new. Six of the houses are 44 x 500' built in 1999 and two are 46 x 500' built in 2015. The houses are equipped with the following modern updated equipment: Plasson Drinkers, Choretime feeders, Turbo Feeders, Rotem controllers and farm alarm, Hirehand vent machines, DirecSpark Brooders, and Acme fans. The farm has 3 wells, 3 generators, large litter/compost shed, large shop with rollup doors, barn, and metal shed. There is a very nice 4-bedroom 2 bath 2560 sq ft mobile home that sits at the entrance to the property away from the poultry houses. This home has community water. There is another home site on the property that is setup with septic tank and water. The 70 acres are beautiful pastureland and have a section that is fenced off where present owners are raising goats. This is a nice community with great schools for a family to live. You will not find a nicer farming operation at this price. Please call at least 48 hrs in advance to make an appointment to see farm