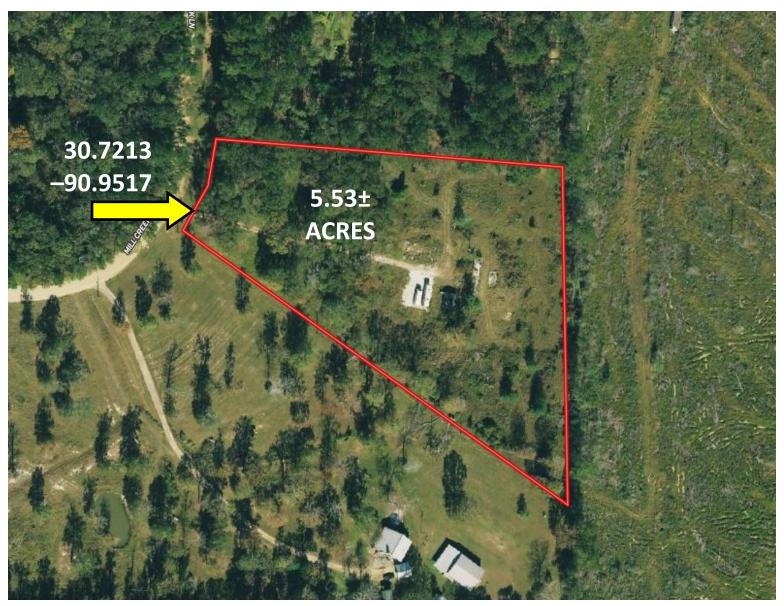

Are you looking for your future homesite? Then look no further! This beautiful 5.53± acre homesite in Slaughter, Louisiana, in the Mill Creek Subdivision, is a perfect mix of county living and small-town amenities. This corner lot in East Feliciana Parish has a crushed concrete drive and is already cleared, with water and electricity available to start setting up your homestead immediately! This property is also just 45 minutes from Baton Rouge, Louisiana, and its amenities!

#### **Aerial Map**

**Interactive Map Link** 

Call me today!

NICOLE NEWELL, REALTOR® Nicole@TomSmithHomes.com 601.990.5070 office | 601.754.3766 cell