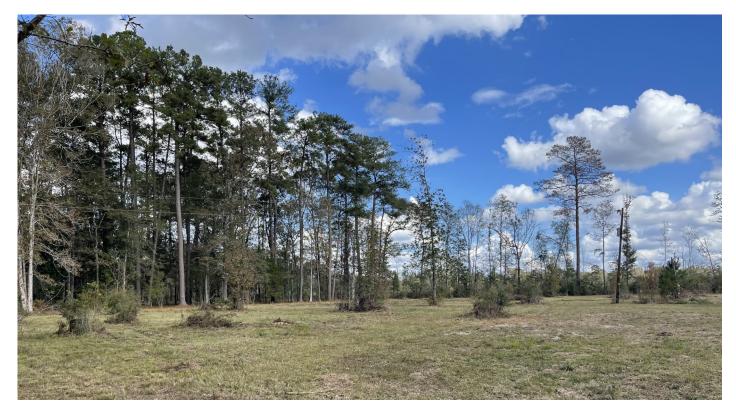

Are you looking for your future homesite? Then look no further! This beautiful 5.53± acre homesite in Slaughter, Louisiana, in the Mill Creek Subdivision, is a perfect mix of county living and small-town amenities. This corner lot in East Feliciana Parish has a crushed concrete drive and is already cleared, with water and electricity available to start setting up your homestead immediately! This property is also just 45 minutes from Baton Rouge, Louisiana, and its amenities!