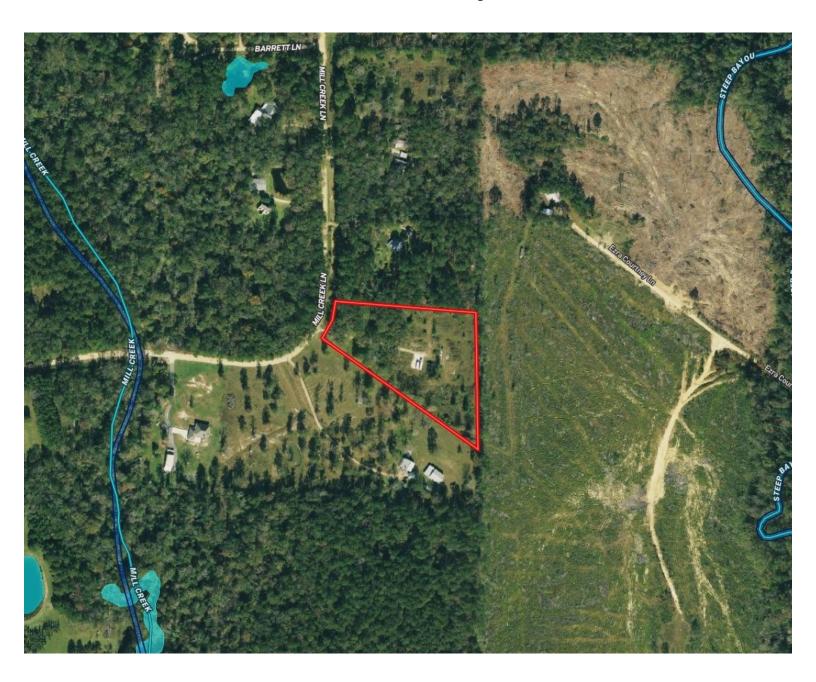

#### **Directional Map**

<u>Directions from the intersection of E Railroad Ave and Church St in Slaughter, LA:</u> Travel east on Church St, in .1 mile, turn left at the 1st cross street onto LA-412E/East Ave, in 4.7 miles, turn left onto LA-67N, in 2.9 miles, turn right onto LA-959. in 4.7 miles, turn right onto LA-409S, in 2.3 miles, turn left onto Mill Creek Lane, in .6 miles, the property will be on the right.

Address: 11315 Mill Creek Ln, Slaughter, LA, 70777

NICOLE NEWELL, REALTOR® Nicole@TomSmithHomes.com 601.990.5070 office | 601.754.3766 cell