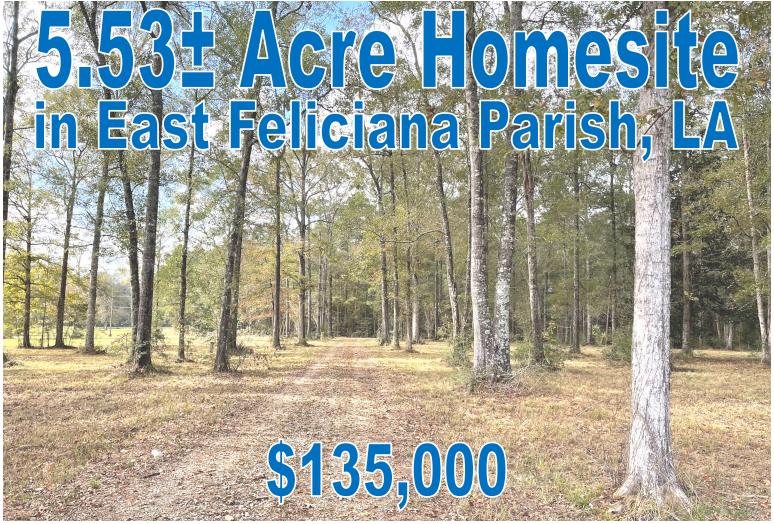

Are you looking for your future homesite? Then look no further! This beautiful 5.53± acre homesite in Slaughter, Louisiana, in the Mill Creek Subdivision, is a perfect mix of county living and small-town amenities. This corner lot in East Feliciana Parish has a crushed concrete drive and is already cleared, with water and electricity available to start setting up your homestead immediately! This property is also just 45 minutes from Baton Rouge, Louisiana, and its amenities!