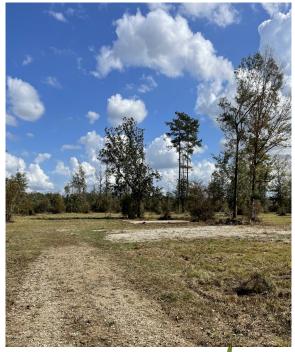

Are you looking for your future homesite? Then look no further! This beautiful 5.53± acre homesite in Slaughter, Louisiana, in the Mill Creek Subdivision, is a perfect mix of county living and small-town amenities. This corner lot in East Feliciana Parish has a crushed concrete drive and is already cleared, with water and electricity available to start setting up your homestead immediately! This property is also just 45 minutes from Baton Rouge, Louisiana, and its amenities!