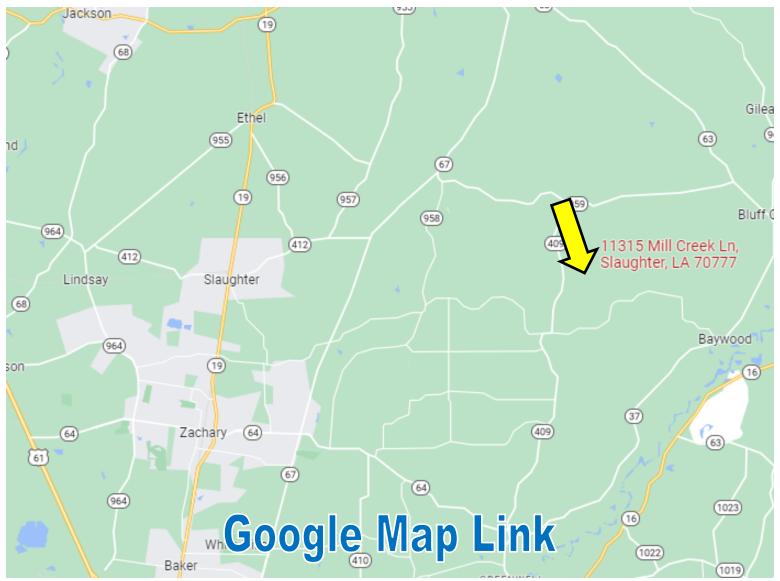

#### **Directional Map**

<u>Directions from the intersection of E Railroad Ave and Church St in Slaughter, LA:</u> Travel east on Church St, in .1 mile, turn left at the 1st cross street onto LA-412E/East Ave, in 4.7 miles, turn left onto LA-67N, in 2.9 miles, turn right onto LA-959. in 4.7 miles, turn right onto LA-409S, in 2.3 miles, turn left onto Mill Creek Lane, in .6 miles, the property will be on the right.

Address: 11315 Mill Creek Ln, Slaughter, LA, 70777

NICOLE NEWELL, REALTOR® Nicole@TomSmithHomes.com 601.990.5070 office | 601.754.3766 cell