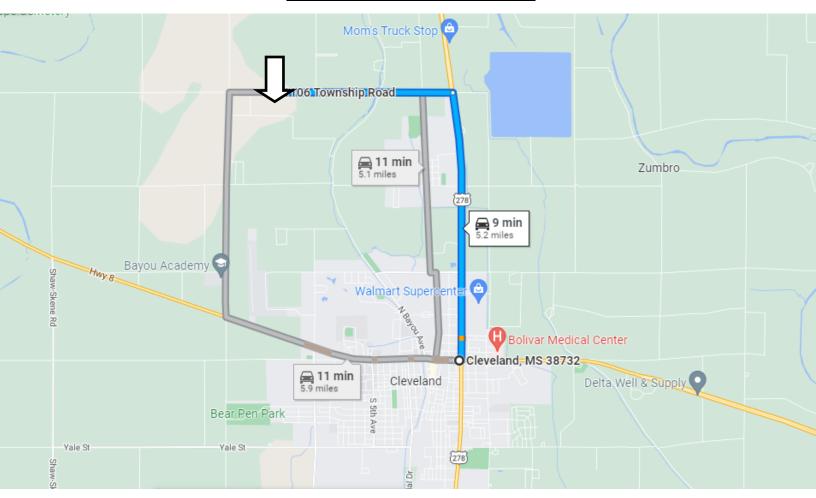

#### **Directional Map**

<u>Directions from Cleveland. MS:</u> Starting at the intersection of Hwy 8 and 278. Head east on US-278 E/US-61 N/N Davis Ave toward N Davis Ave. Continue to follow US-278 E/ US-61 N for 3.1 miles. Turn left onto Township Road for 2 miles. The destination will be on your right.

#### **Google Map Directions**

ANTHONY STEEN, REALTOR® Anthony@TomSmithLand.com 662.441.2500 office | 662.645.5151 cell