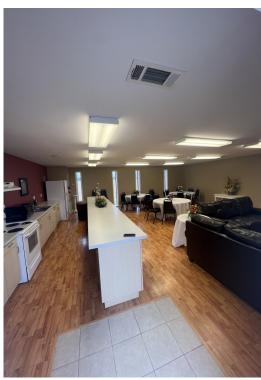

# Commercial/Residential Building

1106 Township Road Merigold, MS

MID SOUTH BAPTIST CHURCH

2011-2022

Currently a church in Bolivar County, MS, this property has been zoned commercial or residential and could easily be renovated into your dream home! Presently, the property

features 2,200 sq. ft., two bathrooms, and a daycare room with plenty of storage in the back room. The pews will stay with the building.

Outside, the 900+/- sq. ft. metal building is equipped with a full kitchen making it a great room for entertaining. A metal shop behind the church has a roll-down door to store the lawn tools for upkeep. Additionally, the property has a gated parking lot that will hold 40 +/- vehicles. Finally, with the property sitting on .88 +/- acres, it has plenty of yard space for outdoor activities.