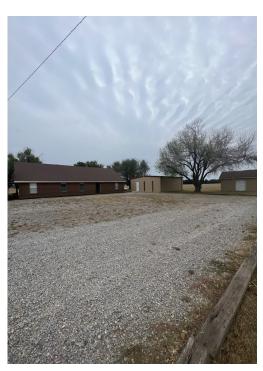

features 2,200 sq. ft., two bathrooms, and a daycare room with plenty of storage in the back room. The pews will stay with the building.

Outside, the 900+/- sq. ft. metal building is equipped with a full kitchen making it a great room for entertaining. A metal shop behind the church has a roll-down door to store the lawn tools for upkeep. Additionally, the property has a gated parking lot that will hold 40 +/- vehicles. Finally, with the property sitting on .88 +/- acres, it has plenty of yard space for outdoor activities.