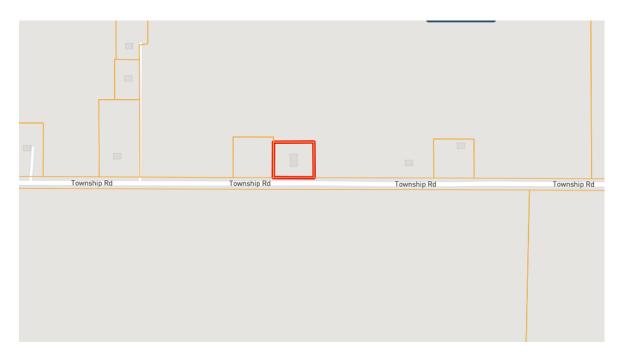

a roll-down door to store the lawn tools for upkeep. Additionally, the property has a gated parking lot that will hold 40 +/- vehicles. Finally, with the property sitting on .88 +/- acres, it has plenty of yard space for outdoor activities.

Call me today!

ANTHONY STEEN, REALTOR® Anthony@TomSmithLand.com 662.441.2500 office | 662.645.5151 cell













## Call me today!

ANTHONY STEEN, REALTOR® Anthony@TomSmithLand.com 662.441.2500 office | 662.645.5151 cell















Call me today!

**ANTHONY STEEN, REALTOR®**Anthony@TomSmithLand.com 662.441.2500 office | 662.645.5151 cell



Expect More. Get More.



#### **Aerial Map**



#### Click to view interactive map



ANTHONY STEEN, REALTOR® Anthony@TomSmithLand.com 662.441.2500 office | 662.645.5151 cell





#### **Ownership Map**



#### **Topo Map**



Call me today!

ANTHONY STEEN, REALTOR® Anthony@TomSmithLand.com 662.441.2500 office | 662.645.5151 cell





#### **Directional Map**



<u>Directions from Cleveland. MS:</u> Starting at the intersection of Hwy 8 and 278. Head east on US-278 E/US-61 N/N Davis Ave toward N Davis Ave. Continue to follow US-278 E/ US-61 N for 3.1 miles. Turn left onto Township Road for 2 miles. The destination will be on your right.

#### **Google Map Directions**



ANTHONY STEEN, REALTOR® Anthony@TomSmithLand.com 662.441.2500 office | 662.645.5151 cell