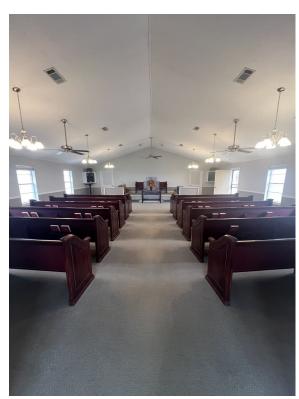

# Commercial/Residential Building

1106 Township Road Merigold, MS

MID SOUTH BAPTIST CHURCH

2011-2022

Currently a church in Bolivar County, MS, this property has been zoned commercial or residential and could easily be renovated into your dream home! Presently, the property

features 2,200 sq. ft., two bathrooms, and a daycare room with plenty of storage in the back room. The pews will stay with the building.

Outside, the 900+/- sq. ft. metal building is equipped with a full kitchen making it a great room for entertaining. A metal shop behind the church has a roll-down door to store the lawn tools for upkeep. Additionally, the property has a gated parking lot that will hold 40 +/- vehicles. Finally, with the property sitting on .88 +/- acres, it has plenty of yard space for outdoor activities.