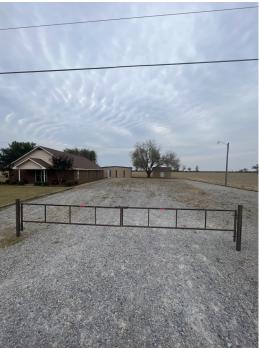

features 2,200 sq. ft., two bathrooms, and a daycare room with plenty of storage in the back room. The pews will stay with the building.

Outside, the 900+/- sq. ft. metal building is equipped with a full kitchen making it a great room for entertaining. A metal shop behind the church has a roll-down door to store the lawn tools for upkeep. Additionally, the property has a gated parking lot that will hold 40 +/- vehicles. Finally, with the property sitting on .88 +/- acres, it has plenty of yard space for outdoor activities.