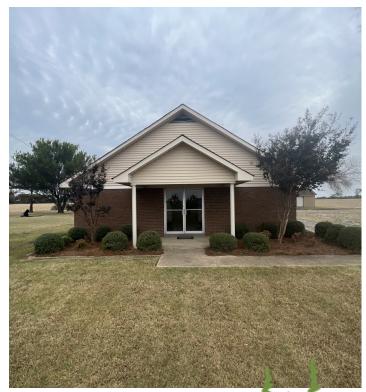

# Commercial/Residential Building

1106 Township Road Merigold, MS

MID SOUTH BAPTIST CHURCH

2011-2022

Currently a church in Bolivar County, MS, this property has been zoned commercial or residential and could easily be renovated into your dream home! Presently, the property

features 2,200 sq. ft., two bathrooms, and a daycare room with plenty of storage in the back room. The pews will stay with the building.

Outside, the 900+/- sq. ft. metal building is equipped with a full kitchen making it a great room for entertaining. A metal shop behind the church has a roll-down door to store the lawn tools for upkeep. Additionally, the property has a gated parking lot that will hold 40 +/- vehicles. Finally, with the property sitting on .88 +/- acres, it has plenty of yard space for outdoor activities.