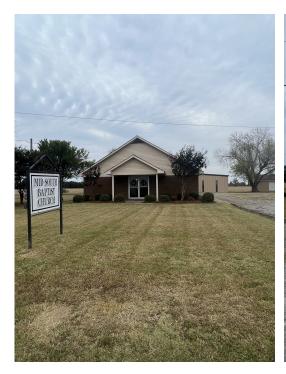

# Commercial/Residential Building

1106 Township Road Merigold, MS

MID SOUTH BAPTIST CHURCH

2011-2022

Currently a church in Bolivar County, MS, this property has been zoned commercial or residential and could easily be renovated into your dream home! Presently, the property

features 2,200 sq. ft., two bathrooms, and a daycare room with plenty of storage in the back room. The pews will stay with the building.

Outside, the 900+/- sq. ft. metal building is equipped with a full kitchen making it a great room for entertaining. A metal shop behind the church has a roll-down door to store the lawn tools for upkeep. Additionally, the property has a gated parking lot that will hold 40 +/- vehicles. Finally, with the property sitting on .88 +/- acres, it has plenty of yard space for outdoor activities.