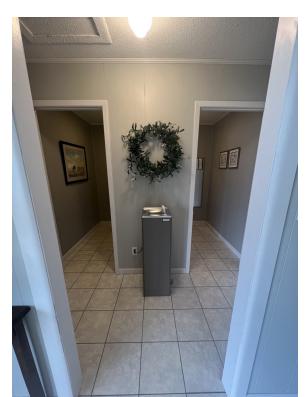

features 2,200 sq. ft., two bathrooms, and a daycare room with plenty of storage in the back room. The pews will stay with the building.

Outside, the 900+/- sq. ft. metal building is equipped with a full kitchen making it a great room for entertaining. A metal shop behind the church has a roll-down door to store the lawn tools for upkeep. Additionally, the property has a gated parking lot that will hold 40 +/- vehicles. Finally, with the property sitting on .88 +/- acres, it has plenty of yard space for outdoor activities.