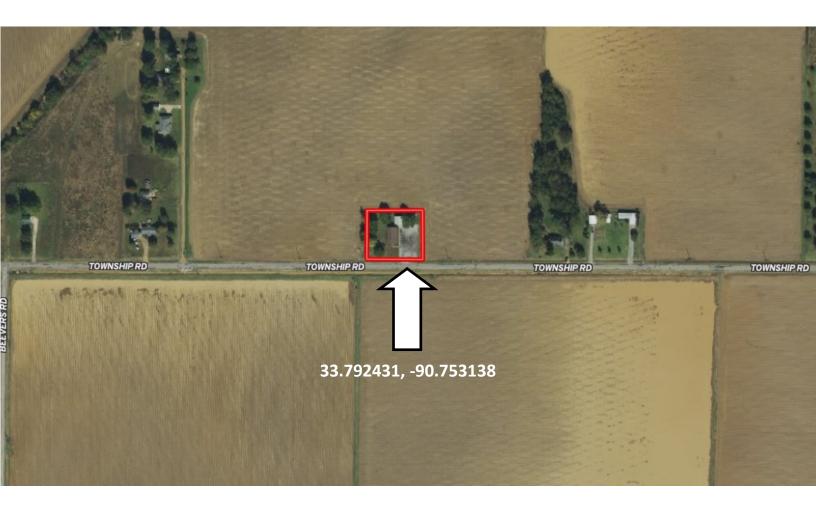

lding.

Outside, the 900+/- sq. ft. metal building is equipped with a full kitchen making it a great room for entertaining. A metal shop behind the church has a roll-down door to store the lawn tools for upkeep. Additionally, the property has a gated parking lot that will hold 40 +/- vehicles. Finally, with the property sitting on .88 +/- acres, it has plenty of yard space for outdoor activities.

Call me today!

ANTHONY STEEN, REALTOR® Anthony@TomSmithLand.com 662.441.2500 office | 662.645.5151 cell













## Call me today!

ANTHONY STEEN, REALTOR® Anthony@TomSmithLand.com 662.441.2500 office | 662.645.5151 cell















Call me today!

**ANTHONY STEEN, REALTOR®**Anthony@TomSmithLand.com 662.441.2500 office | 662.645.5151 cell



Expect More. Get More.



#### **Aerial Map**



#### Click to view interactive map



ANTHONY STEEN, REALTOR® Anthony@TomSmithLand.com 662.441.2500 office | 662.645.5151 cell





#### **Ownership Map**



#### **Topo Map**



Call me today!

ANTHONY STEEN, REALTOR® Anthony@TomSmithLand.com 662.441.2500 office | 662.645.5151 cell





#### **Directional Map**



<u>Directions from Cleveland. MS:</u> Starting at the intersection of Hwy 8 and 278. Head east on US-278 E/US-61 N/N Davis Ave toward N Davis Ave. Continue to follow US-278 E/ US-61 N for 3.1 miles. Turn left onto Township Road for 2 miles. The destination will be on your right.

#### **Google Map Directions**



ANTHONY STEEN, REALTOR® Anthony@TomSmithLand.com 662.441.2500 office | 662.645.5151 cell