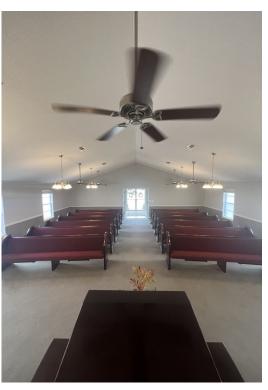

# Commercial/Residential Building

1106 Township Road Merigold, MS

MID SOUTH BAPTIST CHURCH

2011-2022

Currently a church in Bolivar County, MS, this property has been zoned commercial or residential and could easily be renovated into your dream home! Presently, the property

features 2,200 sq. ft., two bathrooms, and a daycare room with plenty of storage in the back room. The pews will stay with the building.

Outside, the 900+/- sq. ft. metal building is equipped with a full kitchen making it a great room for entertaining. A metal shop behind the church has a roll-down door to store the lawn tools for upkeep. Additionally, the property has a gated parking lot that will hold 40 +/- vehicles. Finally, with the property sitting on .88 +/- acres, it has plenty of yard space for outdoor activities.