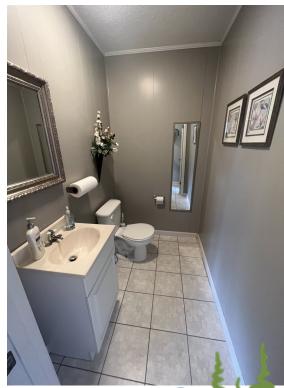

features 2,200 sq. ft., two bathrooms, and a daycare room with plenty of storage in the back room. The pews will stay with the building.

Outside, the 900+/- sq. ft. metal building is equipped with a full kitchen making it a great room for entertaining. A metal shop behind the church has a roll-down door to store the lawn tools for upkeep. Additionally, the property has a gated parking lot that will hold 40 +/- vehicles. Finally, with the property sitting on .88 +/- acres, it has plenty of yard space for outdoor activities.