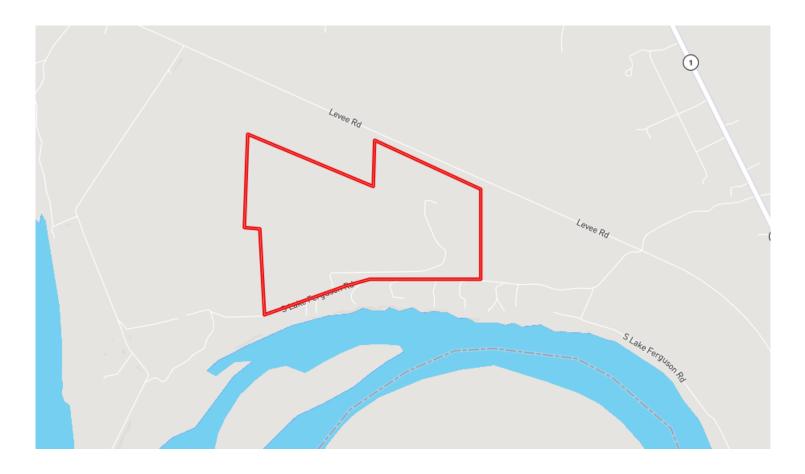

TomSmithLand.com 662.441.2500 office | 662.645.5151 cell



### TomSmithLandandHomes.com



Call me today!



ANTHONY STEEN, REALTOR\* Anthony@TomSmithLand.com 662.441.2500 office | 662.645.5151 cell



### TomSmithLandandHomes.com







ANTHONY STEEN, REALTOR\* Anthony@TomSmithLand.com 662.441.2500 office | 662.645.5151 cell



## TomSmithLandandHomes.com

#### Aerial Map

#### Click to view Interactive Map





FEMA Floodplain Map

Call me today!



ANTHONY STEEN, REALTOR® Anthony@TomSmithLand.com 662.441.2500 office | 662.645.5151 cell



### TomSmithLandandHomes.com

#### Aerial Map with Water Features







662.441.2500 office | 662.645.5151 cell

### TomSmithLandandHomes.com

Information is believed to be accurate but not guaranteed.

Expect More. Get More.

### **Ownership Map**



Call me today!







## TomSmithLandandHomes.com

# **Directional Map**



**Directions from the intersection of Martin Luther King Jr. Blvd & Hwy 278 in Greenville, MS:** Head north on MS-1 N/Martin Luther King Jr Blvd toward US-278 W/US-82 W. Continue to follow MS-1 N for 4.8 Miles. Turn left onto N Ferguson Road. Travel for 2.2 miles. The gated entrance to the property will be on your right.

**Google Map Directions** 

Call me today!



ANTHONY STEEN, REALTOR® Anthony@TomSmithLand.com 662.441.2500 office | 662.645.5151 cell



TomSmithLandandHomes.com