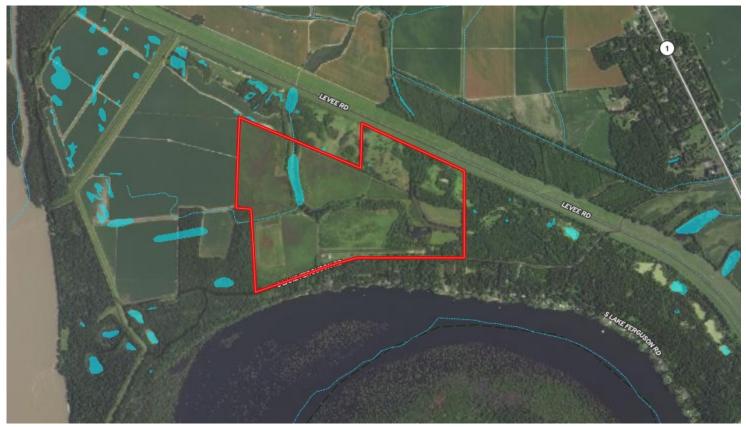

#### Aerial Map

### The Details

Check out this hunter's haven in the MS Delta that has it all for you and the family! 437+/- acre hunting tract w/ lake frontage inside the MS levee boasts an abundance of wildlife traveling up and down the levee. There are 260+/- acres of WRP land and 30+/- acres of fenced-in pastureland that could make a great spot to build a home, two barns, and a 50x60 metal shed on a concrete slap. The property consists of 3-4 duck holes and three electric wells. Throughout the property are 2-3 water sources that fill up yearly with bass, perch, buffalo, and alligators. The property also has over 10+ acres of food plots and a great road system already built for easy travel throughout the property. One field is a 10-12 acre food plot ready to be disc and planted, which would make for a great hunting spot. This place is a hunter's haven with all the deer, duck, rabbit, turkey, hogs, and fishing it offers. This spot is located in Washington County, MS, just a few miles north of Greenville, MS, and is perfect for your family's weekend hunting getaway.