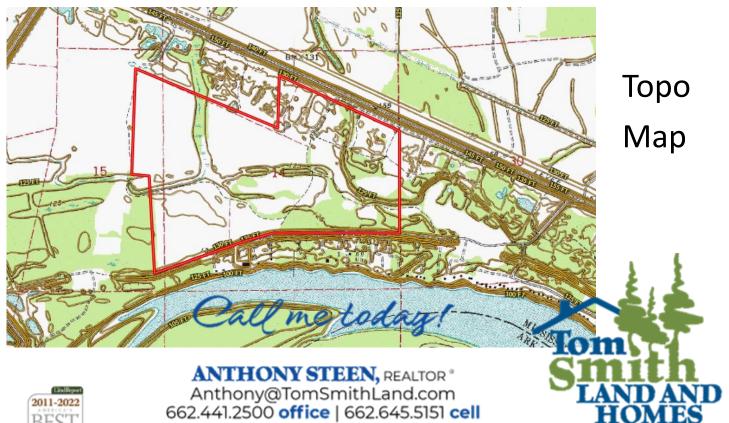

mSmithLand.com 662.441.2500 office | 662.645.5151 cell



### TomSmithLandandHomes.com



#### Click to View Complete Photo Album

Call me today!



ANTHONY STEEN, REALTOR\* Anthony@TomSmithLand.com 662.441.2500 office | 662.645.5151 cell



### TomSmithLandandHomes.com



Call me today!



ANTHONY STEEN, REALTOR\* Anthony@TomSmithLand.com 662.441.2500 office | 662.645.5151 cell



### TomSmithLandandHomes.com







ANTHONY STEEN, REALTOR\* Anthony@TomSmithLand.com 662.441.2500 office | 662.645.5151 cell



## TomSmithLandandHomes.com

#### Aerial Map

#### Click to view Interactive Map





FEMA Floodplain Map

Call me today!



ANTHONY STEEN, REALTOR® Anthony@TomSmithLand.com 662.441.2500 office | 662.645.5151 cell



### TomSmithLandandHomes.com

#### Aerial Map with Water Features







662.441.2500 office | 662.645.5151 cell

### TomSmithLandandHomes.com

Information is believed to be accurate but not guaranteed.

Expect More. Get More.

### **Ownership Map**



Call me today!







## TomSmithLandandHomes.com

# **Directional Map**



**Directions from the intersection of Martin Luther King Jr. Blvd & Hwy 278 in Greenville, MS:** Head north on MS-1 N/Martin Luther King Jr Blvd toward US-278 W/US-82 W. Continue to follow MS-1 N for 4.8 Miles. Turn left onto N Ferguson Road. Travel for 2.2 miles. The gated entrance to the property will be on your right.

**Google Map Directions** 

Call me today!



ANTHONY STEEN, REALTOR® Anthony@TomSmithLand.com 662.441.2500 office | 662.645.5151 cell



TomSmithLandandHomes.com