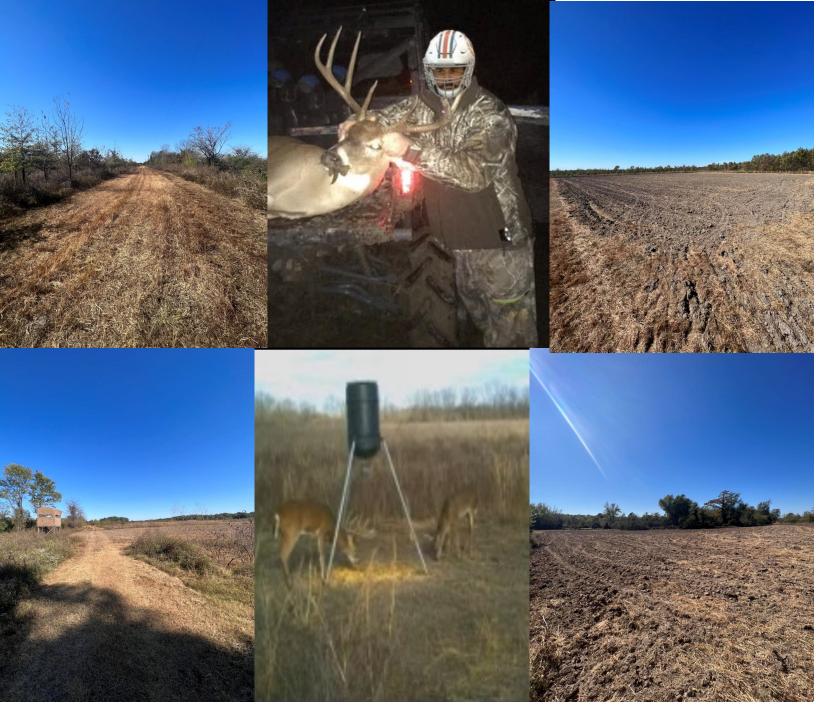

### The Details

Check out this hunter's haven in the MS Delta that has it all for you and the family! 437+/- acre hunting tract w/ lake frontage inside the MS levee boasts an abundance of wildlife traveling up and down the levee. There are 260+/- acres of WRP land and 30+/- acres of fenced-in pastureland that could make a great spot to build a home, two barns, and a 50x60 metal shed on a concrete slap. The property consists of 3-4 duck holes and three electric wells. Throughout the property are 2-3 water sources that fill up yearly with bass, perch, buffalo, and alligators. The property also has over 10+ acres of food plots and a great road system already built for easy travel throughout the property. One field is a 10-12 acre food plot ready to be disc and planted, which would make for a great hunting spot. This place is a hunter's haven with all the deer, duck, rabbit, turkey, hogs, and fishing it offers. This spot is located in Washington County, MS, just a few miles north of Greenville, MS, and is perfect for your family's weekend hunting getaway.