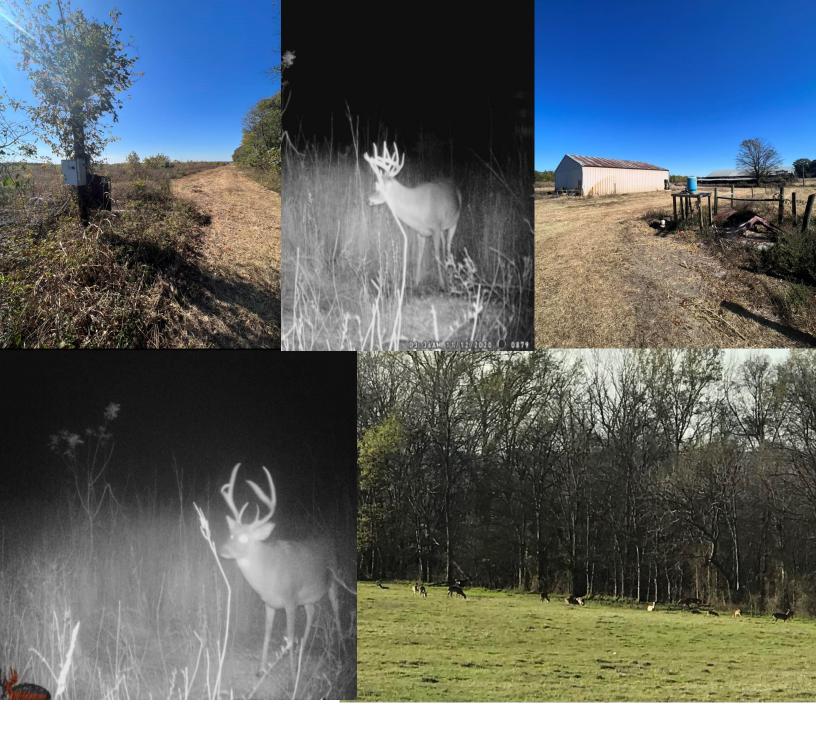

### The Details

Check out this hunter's haven in the MS Delta that has it all for you and the family! 437+/- acre hunting tract w/ lake frontage inside the MS levee boasts an abundance of wildlife traveling up and down the levee. There are 260+/- acres of WRP land and 30+/- acres of fenced-in pastureland that could make a great spot to build a home, two barns, and a 50x60 metal shed on a concrete slap. The property consists of 3-4 duck holes and three electric wells. Throughout the property are 2-3 water sources that fill up yearly with bass, perch, buffalo, and alligators. The property also has over 10+ acres of food plots and a great road system already built for easy travel throughout the property. One field is a 10-12 acre food plot ready to be disc and planted, which would make for a great hunting spot. This place is a hunter's haven with all the deer, duck, rabbit, turkey, hogs, and fishing it offers. This spot is located in Washington County, MS, just a few miles north of Greenville, MS, and is perfect for your family's weekend hunting getaway.