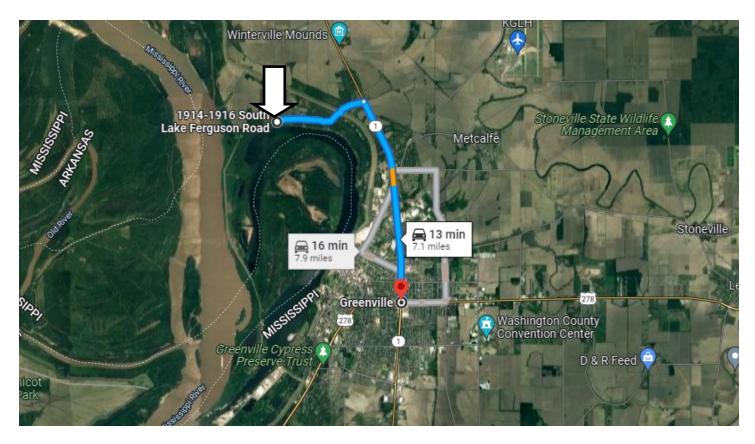

# **Directional Map**

**Directions from the intersection of Martin Luther King Jr. Blvd & Hwy 278 in Greenville, MS:** Head north on MS-1 N/Martin Luther King Jr Blvd toward US-278 W/US-82 W. Continue to follow MS-1 N for 4.8 Miles. Turn left onto N Ferguson Road. Travel for 2.2 miles. The gated entrance to the property will be on your right.