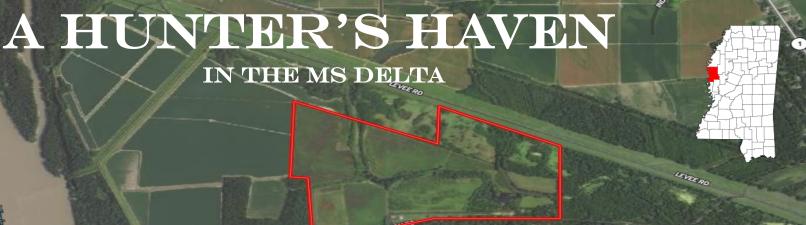

### The Details

Check out this hunter's haven in the MS Delta that has it all for you and the family! 437+/- acre hunting tract w/ lake frontage inside the MS levee boasts an abundance of wildlife traveling up and down the levee. There are 260+/- acres of WRP land and 30+/- acres of fenced-in pastureland that could make a great spot to build a home, two barns, and a 50x60 metal shed on a concrete slap. The property consists of 3-4 duck holes and three electric wells. Throughout the property are 2-3 water sources that fill up yearly with bass, perch, buffalo, and alligators. The property also has over 10+ acres of food plots and a great road system already built for easy travel throughout the property. One field is a 10-12 acre food plot ready to be disc and planted, which would make for a great hunting spot. This place is a hunter's haven with all the deer, duck, rabbit, turkey, hogs, and fishing it offers. This spot is located in Washington County, MS, just a few miles north of Greenville, MS, and is perfect for your family's weekend hunting getaway.