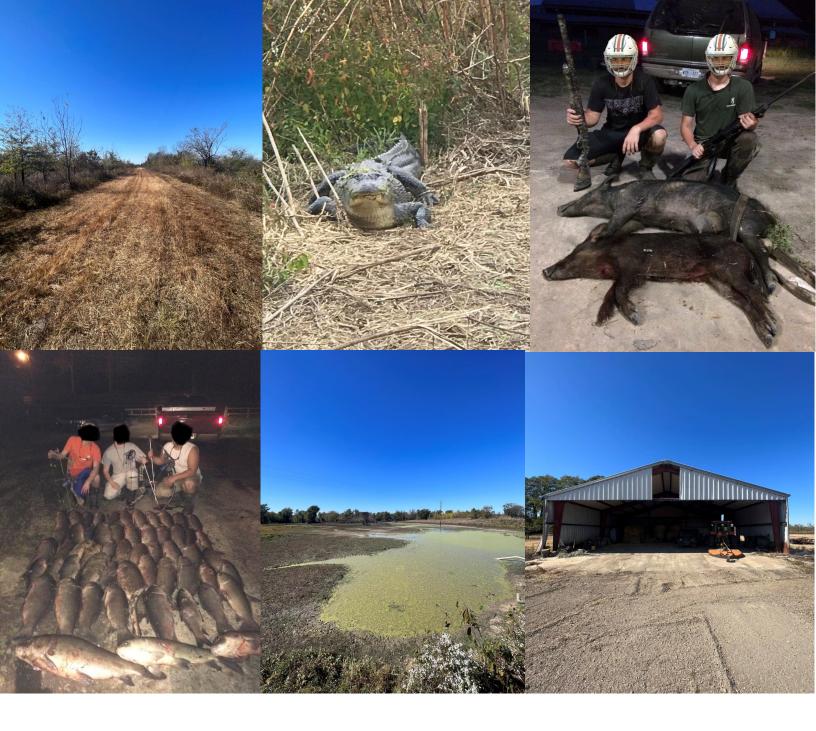

### The Details

Check out this hunter's haven in the MS Delta that has it all for you and the family! 437+/- acre hunting tract w/ lake frontage inside the MS levee boasts an abundance of wildlife traveling up and down the levee. There are 260+/- acres of WRP land and 30+/- acres of fenced-in pastureland that could make a great spot to build a home, two barns, and a 50x60 metal shed on a concrete slap. The property consists of 3-4 duck holes and three electric wells. Throughout the property are 2-3 water sources that fill up yearly with bass, perch, buffalo, and alligators. The property also has over 10+ acres of food plots and a great road system already built for easy travel throughout the property. One field is a 10-12 acre food plot ready to be disc and planted, which would make for a great hunting spot. This place is a hunter's haven with all the deer, duck, rabbit, turkey, hogs, and fishing it offers. This spot is located in Washington County, MS, just a few miles north of Greenville, MS, and is perfect for your family's weekend hunting getaway.