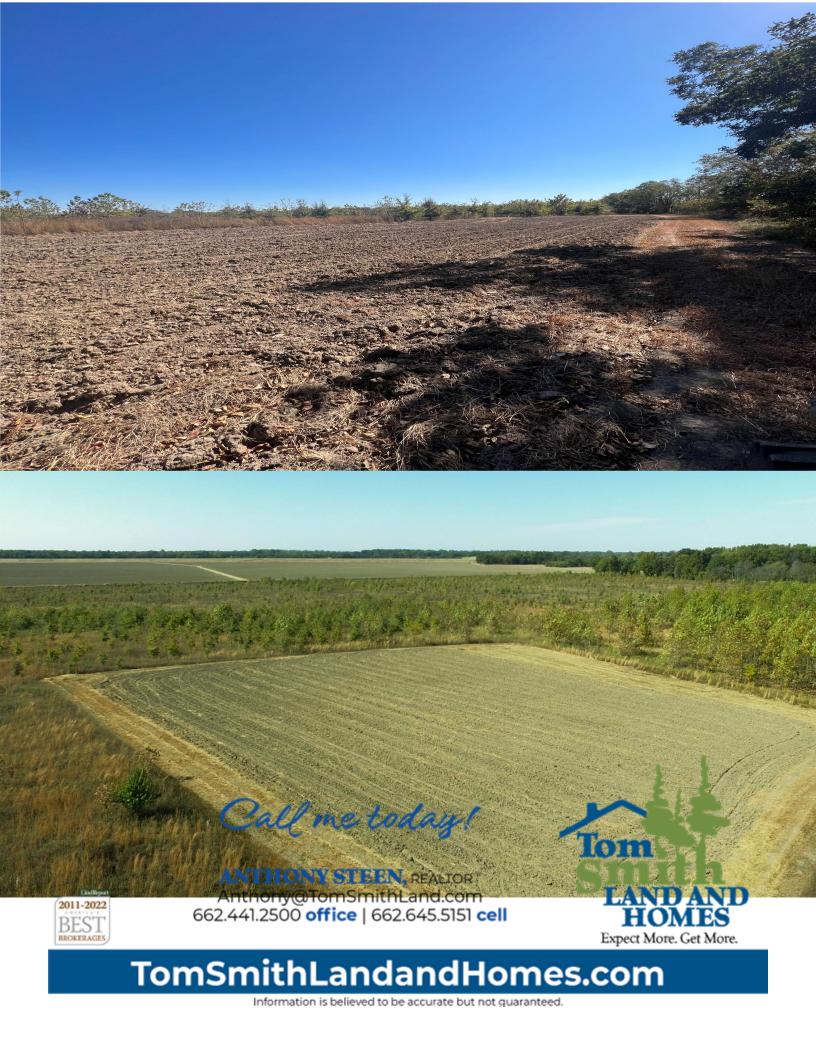

### The Details

Check out this hunter's haven in the MS Delta that has it all for you and the family! 437+/- acre hunting tract w/ lake frontage inside the MS levee boasts an abundance of wildlife traveling up and down the levee. There are 260+/- acres of WRP land and 30+/- acres of fenced-in pastureland that could make a great spot to build a home, two barns, and a 50x60 metal shed on a concrete slap. The property consists of 3-4 duck holes and three electric wells. Throughout the property are 2-3 water sources that fill up yearly with bass, perch, buffalo, and alligators. The property also has over 10+ acres of food plots and a great road system already built for easy travel throughout the property. One field is a 10-12 acre food plot ready to be disc and planted, which would make for a great hunting spot. This place is a hunter's haven with all the deer, duck, rabbit, turkey, hogs, and fishing it offers. This spot is located in Washington County, MS, just a few miles north of Greenville, MS, and is perfect for your family's weekend hunting getaway.

**Click to View Complete Photo Album** 

Tom

Expect More. Get More.

Call me today!

ANTHONY STEEN, REALTOR Anthony@TomSmithLand.com 662.441.2500 office | 662.645.5151 cell