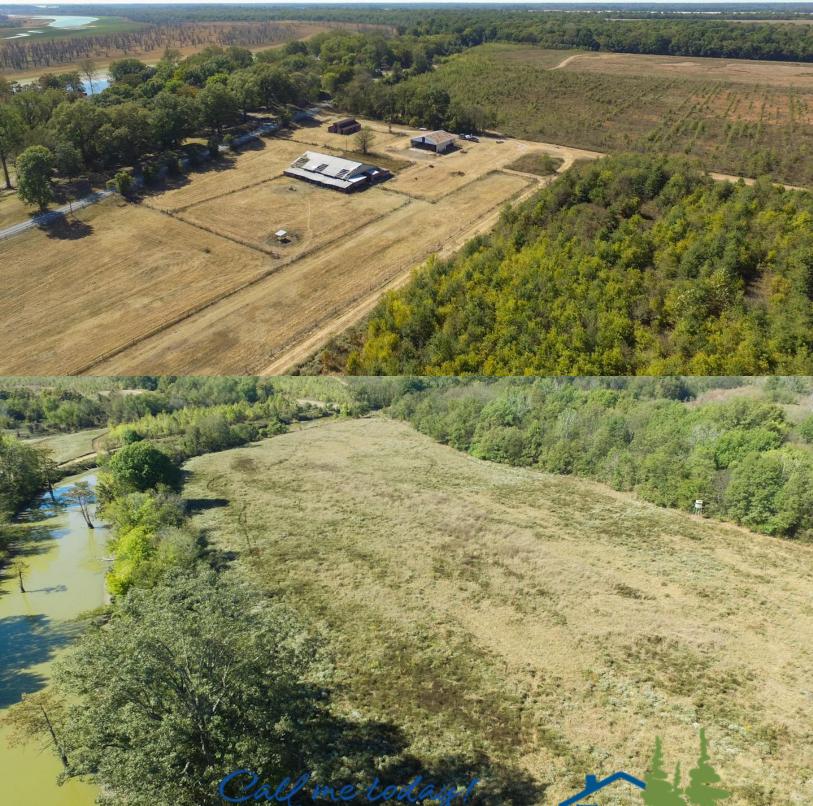

### The Details

Check out this hunter's haven in the MS Delta that has it all for you and the family! 437+/- acre hunting tract w/ lake frontage inside the MS levee boasts an abundance of wildlife traveling up and down the levee. There are 260+/- acres of WRP land and 30+/- acres of fenced-in pastureland that could make a great spot to build a home, two barns, and a 50x60 metal shed on a concrete slap. The property consists of 3-4 duck holes and three electric wells. Throughout the property are 2-3 water sources that fill up yearly with bass, perch, buffalo, and alligators. The property also has over 10+ acres of food plots and a great road system already built for easy travel throughout the property. One field is a 10-12 acre food plot ready to be disc and planted, which would make for a great hunting spot. This place is a hunter's haven with all the deer, duck, rabbit, turkey, hogs, and fishing it offers. This spot is located in Washington County, MS, just a few miles north of Greenville, MS, and is perfect for your family's weekend hunting getaway.