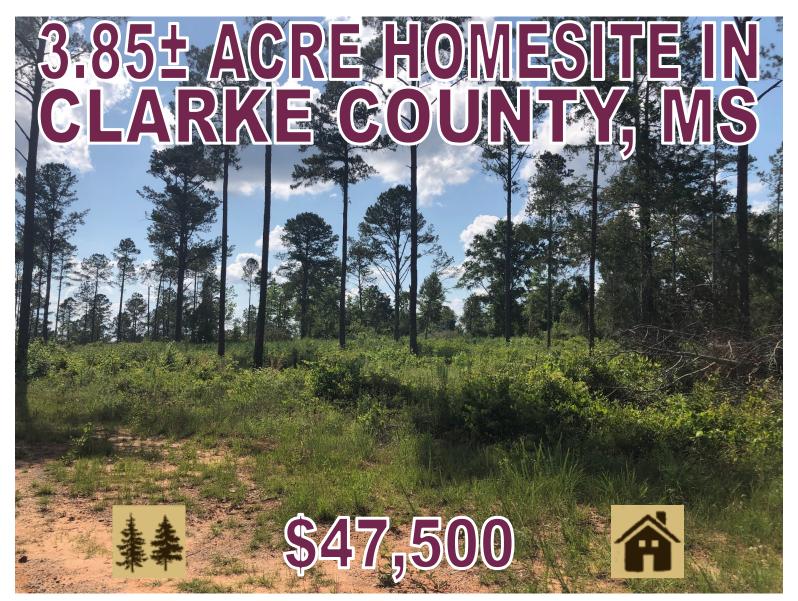

Take a look at this 3.85± acre homesite in Clarke County, MS! This property is secluded in a quiet country setting while still being located near the amenities of Meridian, MS. The property has so much potential as a future homesite with several layout options and plenty of yard leftover to play in.