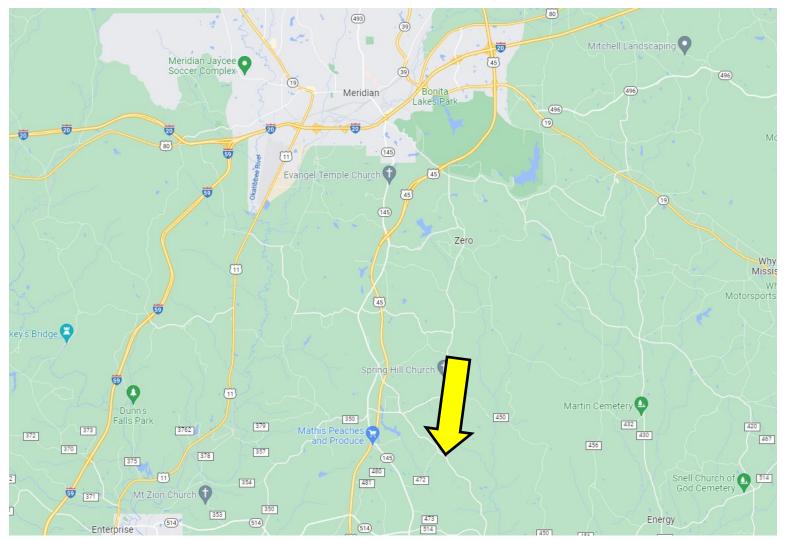

<u>Directions from the intersection of MS-19 and US-45 in Meridian, MS:</u> Travel south on US-45, in 11.2 miles, turn left onto Luther Walker Rd, in .7 miles, take a slight right onto Country Rd 470, in 2.0 miles, the property will be on the right.

### **Directional Map**

# Google Map Link

<u>Directions from the intersection of MS-19 and US-45 in Meridian, MS:</u> Travel south on US-45, in 11.2 miles, turn left onto Luther Walker Rd, in .7 miles, take a slight right onto Country Rd 470, in 2.0 miles, the property will be on the right.