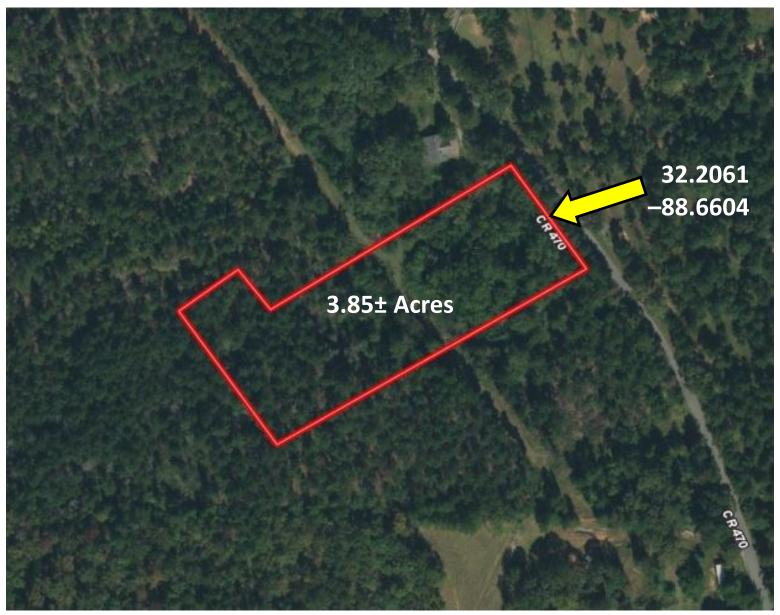

#### **Aerial Map**

Interactive Map Link
Call me
today!

**ROBERT SMITH, REALTOR®** Robert@TomSmithLand.com 601.990.5070 office | 769.257.8139 cell

Take a look at this 3.85± acre homesite in Clarke County, MS! This property is secluded in a quiet country setting while still being located near the amenities of Meridian, MS. The property has so much potential as a future homesite with several layout options and plenty of yard leftover to play in.