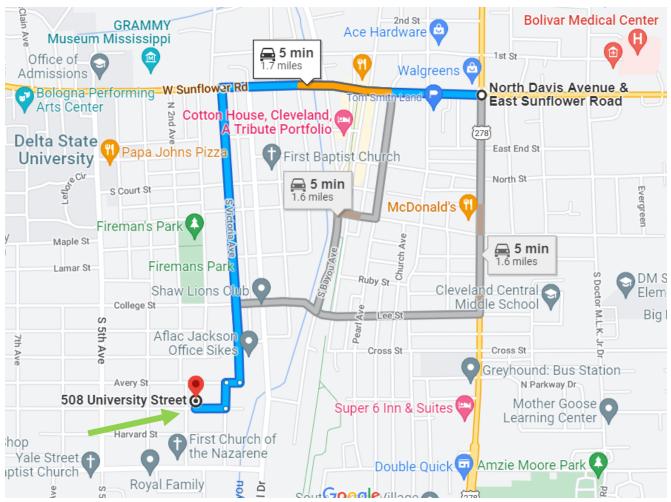

# DIRECTIONAL MAP

508 University Street Cleveland, MS 38732

**Directions from the corner of HWY 61 and HWY 8 in Cleveland, MS:** Travel West Hwy 8 for 0.7 miles, turn left onto N. Victoria Ave and in .8 miles N. Victoria turns right and becomes Avery street. In 361 feet turn onto S. Victoria Ave and then turn right on University Street. In 417 ft the destination will be on the right.

<u>Directions from the intersection of Hwy 8 and Hwy 61 Cleveland, MS</u>: Travel West on Hwy 8 for 0.7 miles, turn left onto N. Victoria Ave and in .8 miles N. Victoria turns right and becomes Avery street. In 361 feet turn onto S. Victoria Ave and then turn right on University Street. In 417 feet the destination will be on the right.