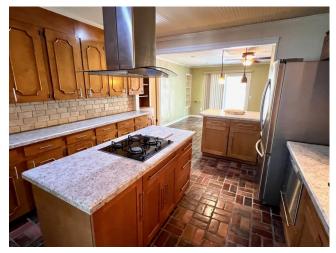

#### 508 University Street Cleveland, MS 38732

LändRepo

2011-2022

BEST

BROKERAGE

\$164,500

Look at this cute home in Cleveland, Bolivar County, MS. This 1,556 square foot home has three bedrooms, two bathrooms that have been remodeled, beautiful brick floors, and original hardwood and stainless steel appliances in this kitchen. This home also has a two-car, covered garage and spacious fenced-in backyard with a brick slab that would make the perfect patio. This home is located within a half mile to Bear Pen Park. Call Tracey Bell today for a private showing, cell (662) 719-4720 or office (662)441-2500.