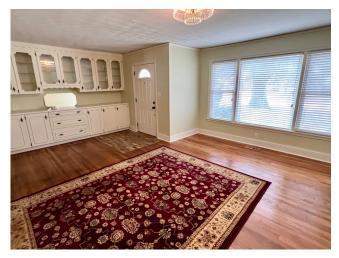

#### 508 University Street Cleveland, MS 38732

LändRepo

2011-2022

BEST

BROKERAGE

\$164,500

Look at this cute home in Cleveland, Bolivar County, MS. This 1,556 square foot home has three bedrooms, two bathrooms that have been remodeled, beautiful brick floors, and original hardwood and stainless steel appliances in this kitchen. This home also has a two-car, covered garage and spacious fenced-in backyard with a brick slab that would make the perfect patio. This home is located within a half mile to Bear Pen Park. Call Tracey Bell today for a private showing, cell (662) 719-4720 or office (662)441-2500.