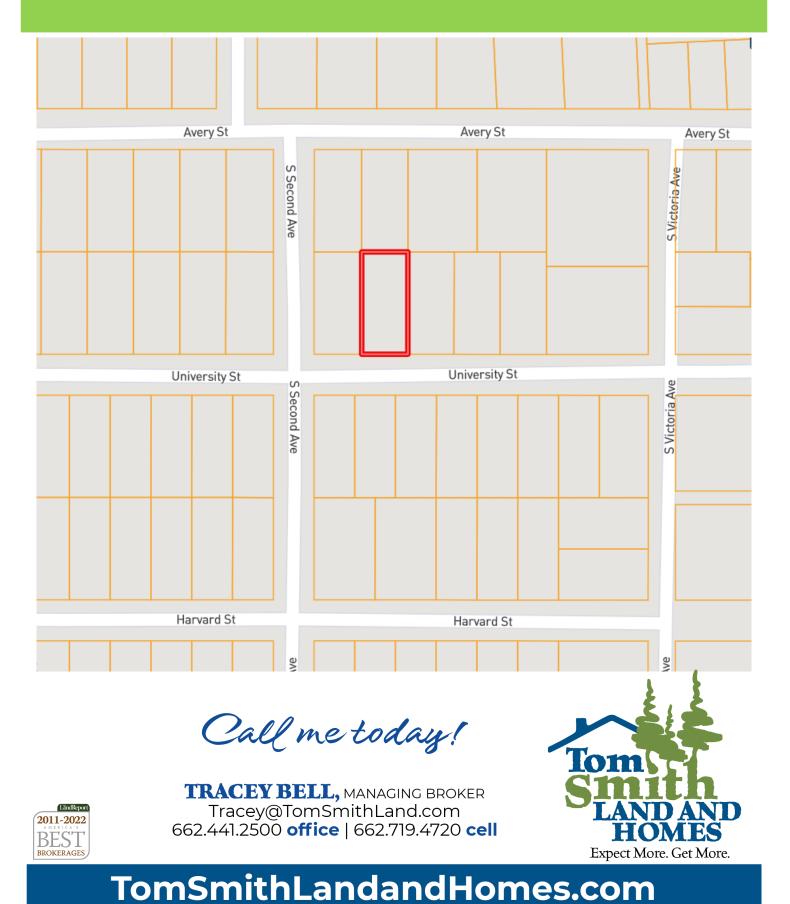

62) 719-4720 or office (662)441-2500.

<u>Directions from the intersection of Hwy 8 and Hwy 61 Cleveland, MS</u>: Travel West on Hwy 8 for 0.7 miles, turn left onto N. Victoria Ave and in .8 miles N. Victoria turns right and becomes Avery street. In 361 feet turn onto S. Victoria Ave and then turn right on University Street. In 417 feet the destination will be on the right.



**TRACEY BELL,** MANAGING BROKER Tracey@TomSmithLand.com 662.441.2500 office | 662.719.4720 cell



TomSmithLandandHomes.com

















### AERIAL MAP



### **Click for Interactive Map**

Call me today!

**TRACEY BELL,** MANAGING BROKER Tracey@TomSmithLand.com 662.441.2500 office | 662.719.4720 cell





TomSmithLandandHomes.com

Information is believed to be accurate but not guaranteed.

# **OWNERSHIP MAP**



Information is believed to be accurate but not guaranteed.

# DIRECTIONAL MAP



508 University Street Cleveland, MS 38732

**Directions from the corner of HWY 61 and HWY 8 in Cleveland, MS:** Travel West Hwy 8 for 0.7 miles, turn left onto N. Victoria Ave and in .8 miles N. Victoria turns right and becomes Avery street. In 361 feet turn onto S. Victoria Ave and then turn right on University Street. In 417 ft the destination will be on the right.

Call me today!



TRACEY BELL, MANAGING BROKER Tracey@TomSmithLand.com 662.441.2500 office | 662.719.4720 cell

TomSmithl



lomes.com

Information is believed to be accurate but not guaranteed.

andand