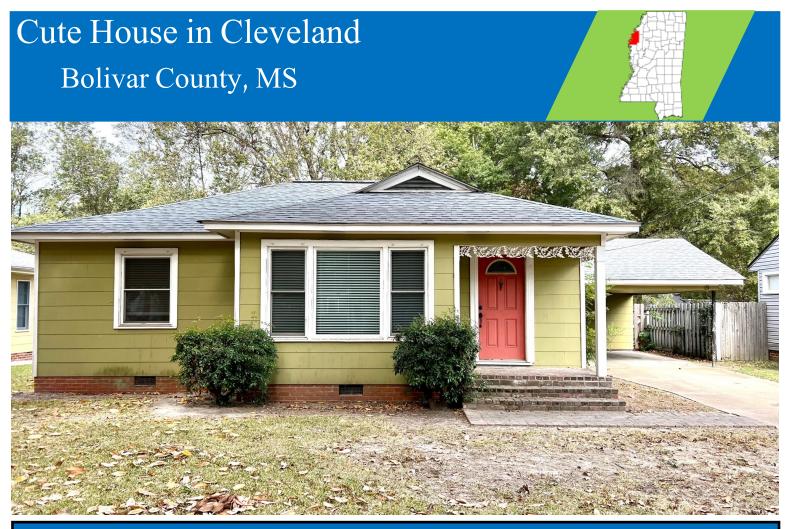

#### 508 University Street Cleveland, MS 38732

LändRepo

2011-2022

BEST

BROKERAGE

\$164,500

Look at this cute home in Cleveland, Bolivar County, MS. This 1,556 square foot home has three bedrooms, two bathrooms that have been remodeled, beautiful brick floors, and original hardwood and stainless steel appliances in this kitchen. This home also has a two-car, covered garage and spacious fenced-in backyard with a brick slab that would make the perfect patio. This home is located within a half mile to Bear Pen Park. Call Tracey Bell today for a private showing, cell (662) 719-4720 or office (662)441-2500.