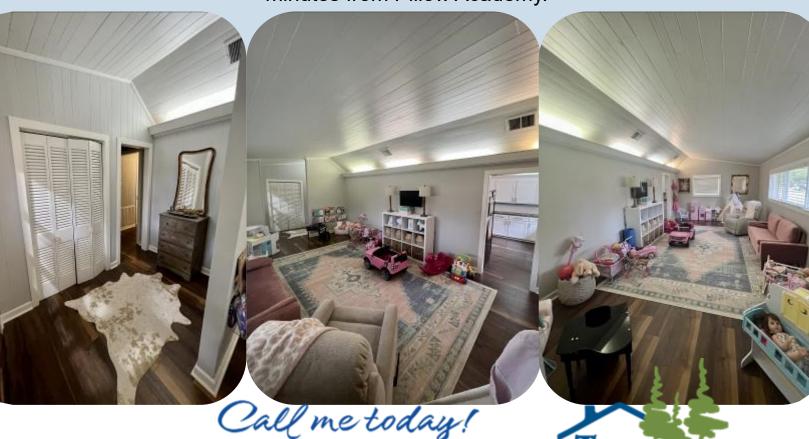

Welcome to 412 McArthur Avenue Greenwood, MS. A modern ranch style home with a farmhouse touch in Leflore County.

This house has a lot to offer with 3 bedrooms and 2 bathrooms on the north side of Greenwood, just a few blocks over from the Tallahatchie River. The 1900 +/- sqft home has been renovated with a new backsplash in the kitchen, new cabinets and hardware, flooring, and a fresh coat of paint inside and out. In the private fenced in backyard, there is plenty of space to entertain with a covered patio and concrete pad perfect for a fire fit. There is a nice shed in the backyard for storage as well as a storage closet off the covered patio.

## Call me today!

ANTHONY STEEN, REALTOR® Anthony@TomSmithLand.com 662.441.2500 office | 662.645.5151 cell