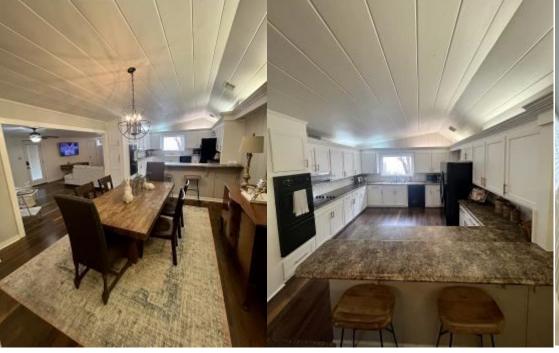

Welcome to 412 McArthur Avenue Greenwood, MS. A modern ranch style home with a farmhouse touch in Leflore County.

This house has a lot to offer with 3 bedrooms and 2 bathrooms on the north side of Greenwood, just a few blocks over from the Tallahatchie River. The 1900 +/- sqft home has been renovated with a new backsplash in the kitchen, new cabinets and hardware, flooring, and a fresh coat of paint inside and out. In the private fenced in backyard, there is plenty of space to entertain with a covered patio and concrete pad perfect for a fire fit. There is a nice shed in the backyard for storage as well as a storage closet off the covered patio.