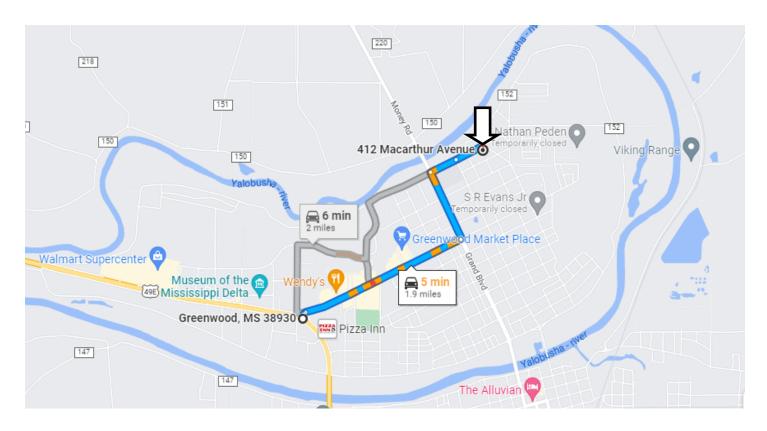

### Google Map Directions

#### **Directions from the Hwy 82 in Greenwood, MS:**

Head northeast toward US-49E N/US-82 W. Turn right toward W Park Ave and make a slight right onto W Park Ave. In one mile turn left onto Grand Blvd. Travel .4 of a mile and turn right onto Rosemary Lane. For .2 of a mile. Continue onto McArthur Ave. In .2 of a mile the house will be on your right.

**Google Map Directions** 

ANTHONY STEEN, REALTOR® Anthony@TomSmithLand.com 662.441.2500 office | 662.645.5151 cell