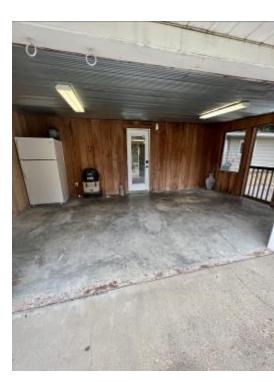

Welcome to 412 McArthur Avenue Greenwood, MS. A modern ranch style home with a farmhouse touch in Leflore County.

This house has a lot to offer with 3 bedrooms and 2 bathrooms on the north side of Greenwood, just a few blocks over from the Tallahatchie River. The 1900 +/- sqft home has been renovated with a new backsplash in the kitchen, new cabinets and hardware, flooring, and a fresh coat of paint inside and out. In the private fenced in backyard, there is plenty of space to entertain with a covered patio and concrete pad perfect for a fire fit. There is a nice shed in the backyard for storage as well as a storage closet off the covered patio.