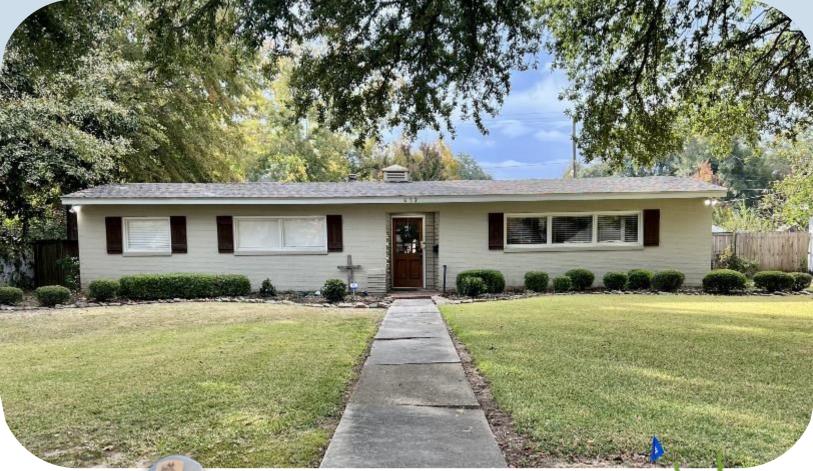

## Modern Ranch Style Home

412 McArthur Ave Greenwood, MS
Leflore County

\$215,000

ANTHONY STEEN, REALTOR® Anthony@TomSmithLand.com 662.441.2500 office | 662.645.5151 cell

TomSmithLandandHomes.com

2011-2022

Welcome to 412 McArthur Avenue Greenwood, MS. A modern ranch style home with a farmhouse touch in Leflore County.

This house has a lot to offer with 3 bedrooms and 2 bathrooms on the north side of Greenwood, just a few blocks over from the Tallahatchie River. The 1900 +/- sqft home has been renovated with a new backsplash in the kitchen, new cabinets and hardware, flooring, and a fresh coat of paint inside and out. In the private fenced in backyard, there is plenty of space to entertain with a covered patio and concrete pad perfect for a fire fit. There is a nice shed in the backyard for storage as well as a storage closet off the covered patio.