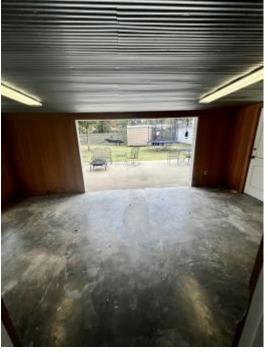

Welcome to 412 McArthur Avenue Greenwood, MS. A modern ranch style home with a farmhouse touch in Leflore County.

This house has a lot to offer with 3 bedrooms and 2 bathrooms on the north side of Greenwood, just a few blocks over from the Tallahatchie River. The 1900 +/- sqft home has been renovated with a new backsplash in the kitchen, new cabinets and hardware, flooring, and a fresh coat of paint inside and out. In the private fenced in backyard, there is plenty of space to entertain with a covered patio and concrete pad perfect for a fire fit. There is a nice shed in the backyard for storage as well as a storage closet off the covered patio.