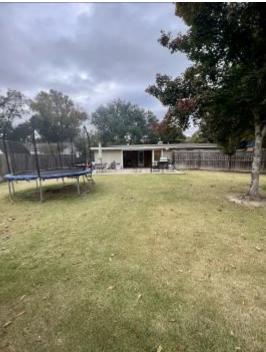

Welcome to 412 McArthur Avenue Greenwood, MS. A modern ranch style home with a farmhouse touch in Leflore County.

This house has a lot to offer with 3 bedrooms and 2 bathrooms on the north side of Greenwood, just a few blocks over from the Tallahatchie River. The 1900 +/- sqft home has been renovated with a new backsplash in the kitchen, new cabinets and hardware, flooring, and a fresh coat of paint inside and out. In the private fenced in backyard, there is plenty of space to entertain with a covered patio and concrete pad perfect for a fire fit. There is a nice shed in the backyard for storage as well as a storage closet off the covered patio.