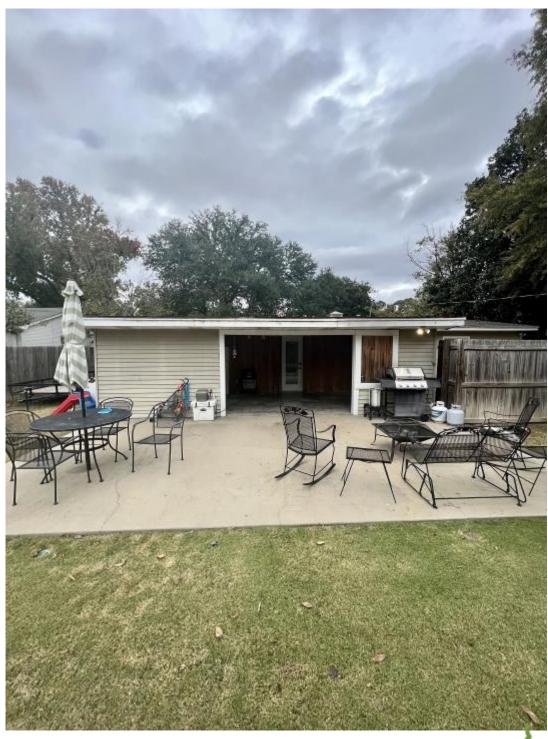

Welcome to 412 McArthur Avenue Greenwood, MS. A modern ranch style home with a farmhouse touch in Leflore County.

This house has a lot to offer with 3 bedrooms and 2 bathrooms on the north side of Greenwood, just a few blocks over from the Tallahatchie River. The 1900 +/- sqft home has been renovated with a new backsplash in the kitchen, new cabinets and hardware, flooring, and a fresh coat of paint inside and out. In the private fenced in backyard, there is plenty of space to entertain with a covered patio and concrete pad perfect for a fire fit. There is a nice shed in the backyard for storage as well as a storage closet off the covered patio.