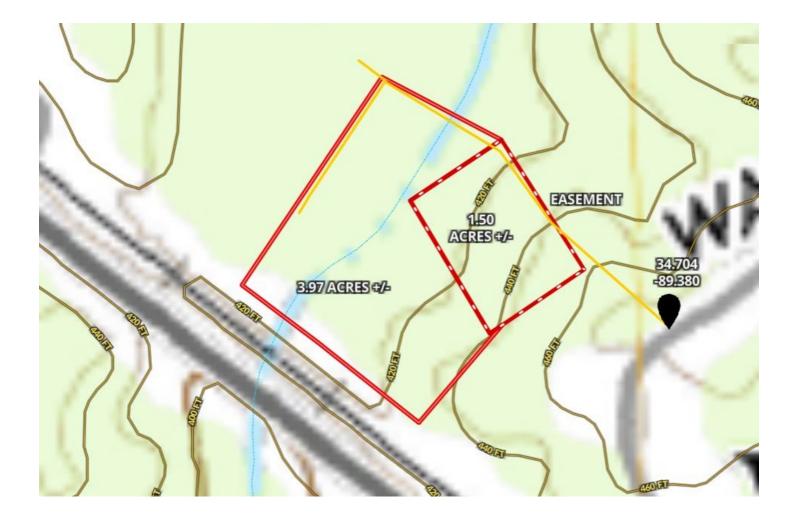

### **TOPO MAP**

Call me today!

TOM WISEMAN, ASSOCIATE BROKER Twiseman@TomSmithLand.com 662.268.6333 office | 662.317.0467 cell

LändRepor

2011-2022

BEST

BROKERAGES

#### 3.97 Acre +/- Residential Lot Marshall County, MS

This Marshall County, MS lot is located just off Hwy 178 on Waites Road between Holly Springs and Lake Center near Interstate 22. It has been partially cleared and is accessed with a written easement. An additional 1.50 acres is available. Zoning permits mobile homes. Call Tom today!!