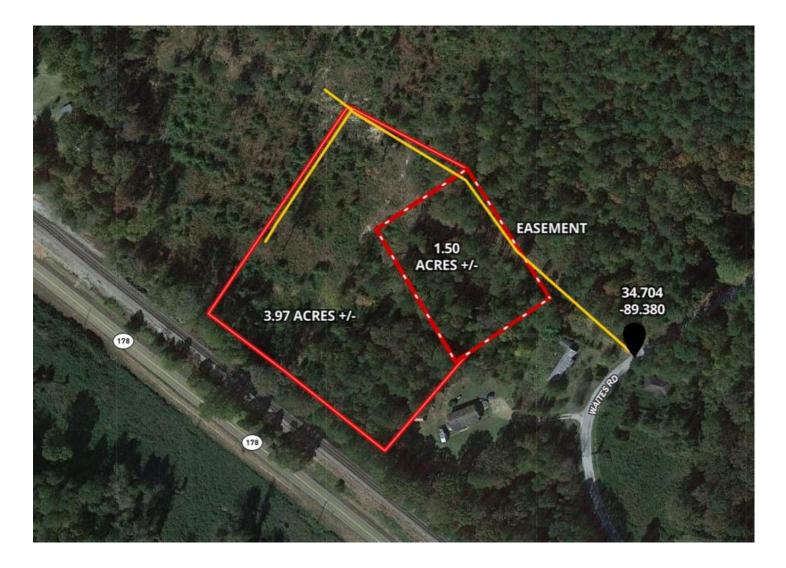

#### **AERIAL MAP**

#### 3.97 Acre +/- Residential Lot Marshall County, MS

This Marshall County, MS lot is located just off Hwy 178 on Waites Road between Holly Springs and Lake Center near Interstate 22. It has been partially cleared and is accessed with a written easement. An additional 1.50 acres is available. Zoning permits mobile homes. Call Tom today!!