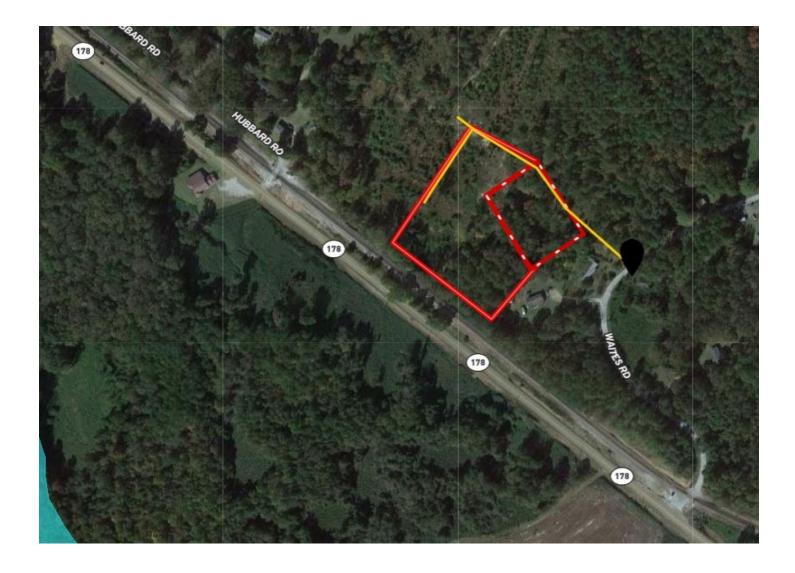

#### **AERIAL MAP**

#### 3.97 Acre +/- Residential Lot Marshall County, MS

This Marshall County, MS lot is located just off Hwy 178 on Waites Road between Holly Springs and Lake Center near Interstate 22. It has been partially cleared and is accessed with a written easement. An additional 1.50 acres is available. Zoning permits mobile homes. Call Tom today!!