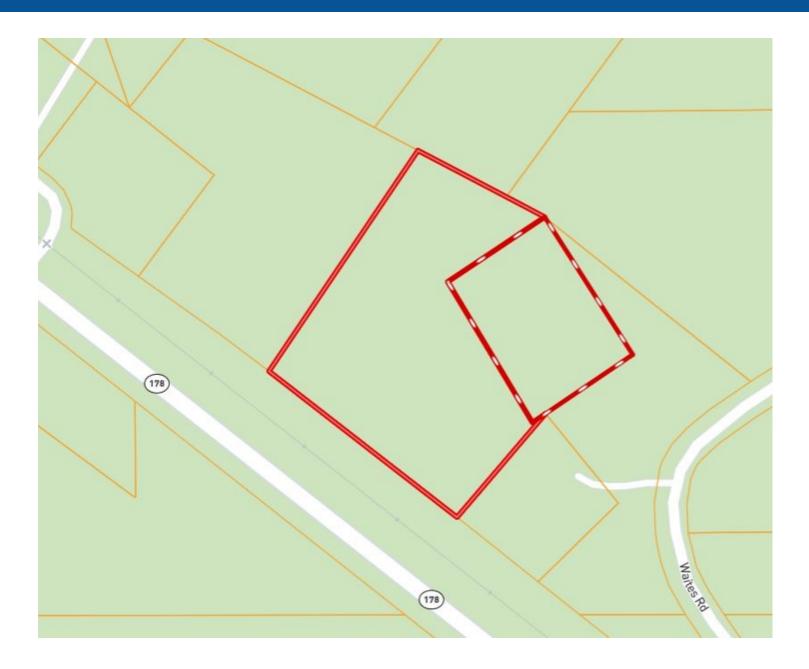

# PROPERTY MAP

Call me today!

TOM WISEMAN, ASSOCIATE BROKER Twiseman@TomSmithLand.com 662.268.6333 office | 662.317.0467 cell

LändRepor 2011-2022

BEST

#### 3.97 Acre +/- Residential Lot Marshall County, MS

This Marshall County, MS lot is located just off Hwy 178 on Waites Road between Holly Springs and Lake Center near Interstate 22. It has been partially cleared and is accessed with a written easement. An additional 1.50 acres is available. Zoning permits mobile homes. Call Tom today!!