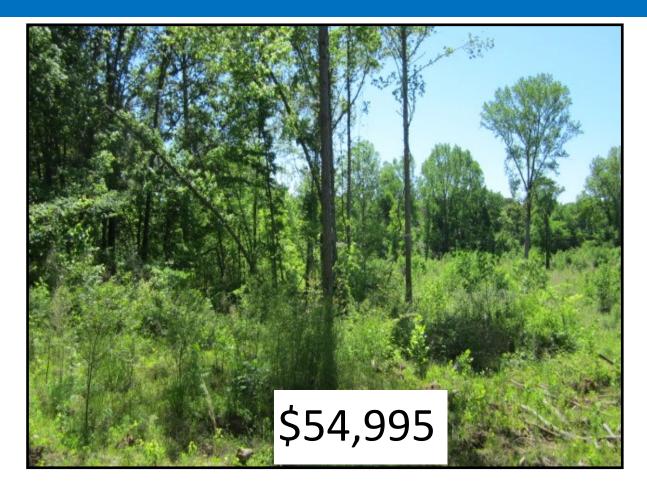

#### 3.97 Acre +/- Residential Lot Marshall County, MS

This Marshall County, MS lot is located just off Hwy 178 on Waites Road between Holly Springs and Lake Center near Interstate 22. It has been partially cleared and is accessed with a written easement. An additional 1.50 acres is available. Zoning permits mobile homes. Call Tom today!!