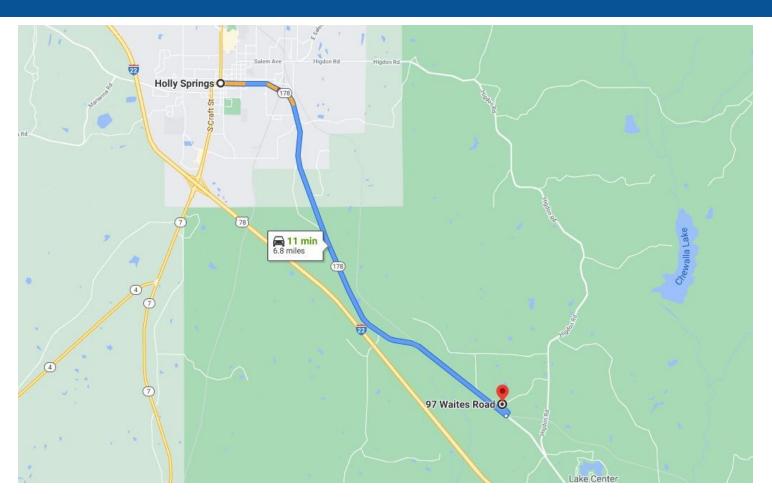

# DIRECTIONAL MAP

**Directions:** From the Holly Springs, MS square take Van Dorn Avenue/Hwy 178 east five miles to Waites Road. Turn left and drive <sup>1</sup>/<sub>4</sub> mile to driveway on the left.

**Directions:** From the Holly Springs, MS square take Van Dorn Avenue/Hwy 178 east five miles to Waites Road. Turn left and drive <sup>1</sup>/<sub>4</sub> mile to driveway on the left.

TOM WISEMAN, ASSOCIATE BROKER Twiseman@TomSmithLand.com 662.268.6333 office | 662.317.0467 cell