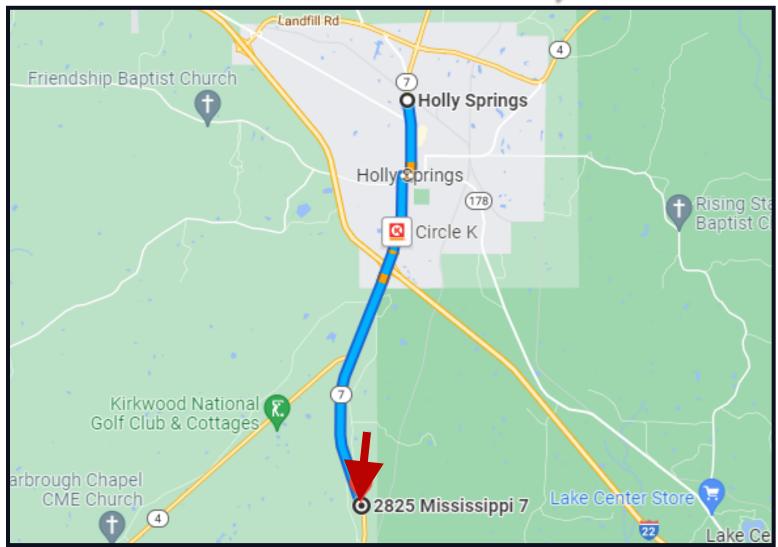

### Directional Map

<u>Direction from MS-7 S in Holly Springs, MS</u>: Travel south toward MS-7 S toward Clay St for 1.1 miles. Then turn right onto W Van Dorn Ave and travel for 0.1 miles. Turn left onto MS-7 S/S Craft St. Continue on MS-7 S for 5.2 miles and the property will be on your left.