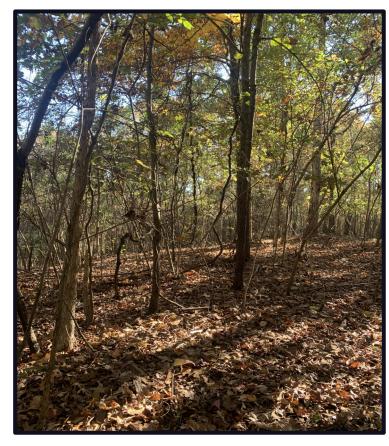

#### 1.55± Acre Hunting Tract in Marshall County, MS

Who says you can't kill bucks on a small acreage tract? Welcome to your new small acreage hunting tract in Marshall County, MS! This 1.55+/- surveyed acre tract is situated just 10 minutes south of Holly Springs, MS, 15 minutes north of Sardis Lake, and 25 minutes north of Oxford, MS. Rubs were everywhere during the initial inspection! The timber make-up is primarily hardwoods that will provide an abundant food supply for the local wildlife. Utilities are available from the road. Call Kadero Edley today for your private showing!