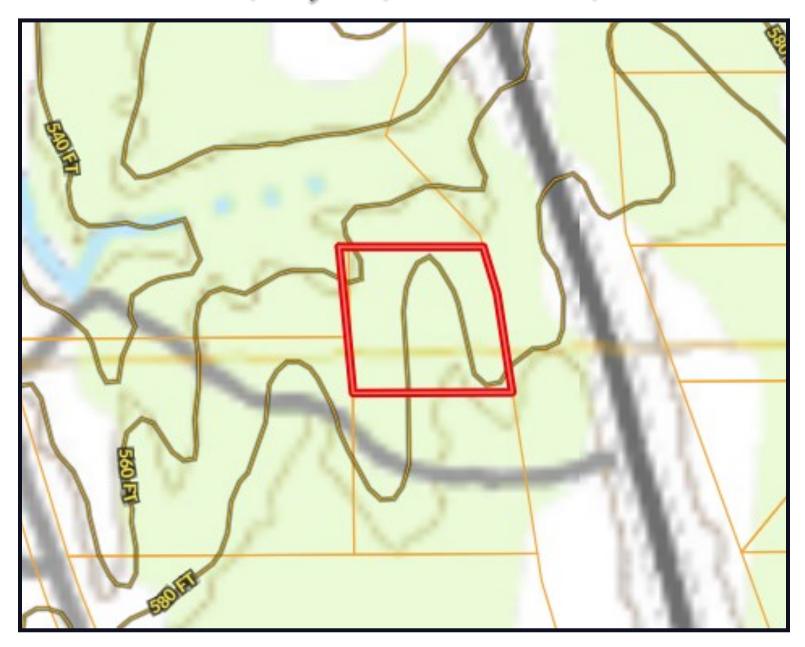

al inspection! The timber make-up is primarily hardwoods that will provide an abundant food supply for the local wildlife. Utilities are available from the road. Call Kadero Edley today for your private showing!

Google Maps Link



# Call me today!

**KADERO EDLEY, REALTOR®**Kadero@TomSmithLand.com
601.898.2772 office | 601.488.7000 cell













Call me today!

















**KADERO EDLEY, REALTOR®**Kadero@TomSmithLand.com
601.898.2772 **office** | 601.488.7000 **cell** 

Expect More. Get More.

## Aerial Majo



**Click Here For Interactive Map** 



**KADERO EDLEY, REALTOR®**Kadero@TomSmithLand.com
601.898.2772 office | 601.488.7000 cell





## Ownership Map





**KADERO EDLEY, REALTOR®**Kadero@TomSmithLand.com
601.898.2772 office | 601.488.7000 cell





### Topographic Map



# Call me today!

**KADERO EDLEY, REALTOR®**Kadero@TomSmithLand.com
601.898.2772 office | 601.488.7000 cell





### Directional Map



<u>Direction from MS-7 S in Holly Springs, MS</u>: Travel south toward MS-7 S toward Clay St for 1.1 miles. Then turn right onto W Van Dorn Ave and travel for 0.1 miles. Turn left onto MS-7 S/S Craft St. Continue on MS-7 S for 5.2 miles and the property will be on your left.

Google Maps Link



# Call me today!

**KADERO EDLEY, REALTOR®**Kadero@TomSmithLand.com
601.898.2772 office | 601.488.7000 cell