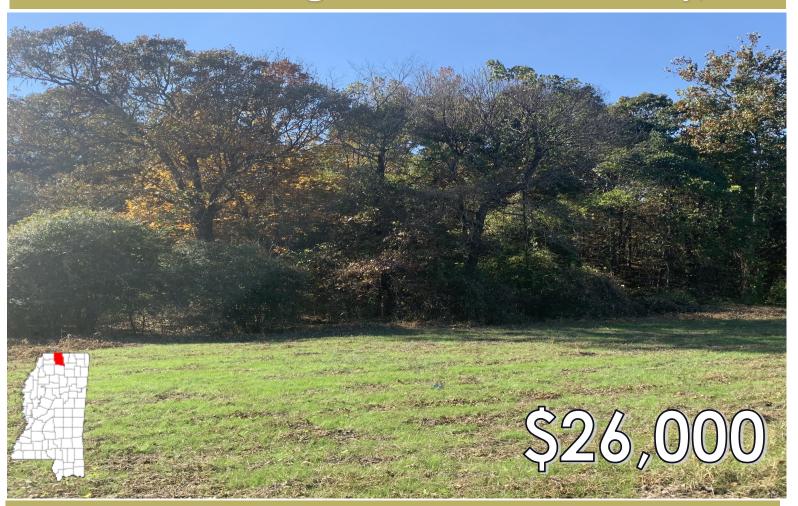

#### 1.55± Acre Hunting Tract in Marshall County, MS

Who says you can't kill bucks on a small acreage tract? Welcome to your new small acreage hunting tract in Marshall County, MS! This 1.55+/- surveyed acre tract is situated just 10 minutes south of Holly Springs, MS, 15 minutes north of Sardis Lake, and 25 minutes north of Oxford, MS. Rubs were everywhere during the initial inspection! The timber make-up is primarily hardwoods that will provide an abundant food supply for the local wildlife. Utilities are available from the road. Call Kadero Edley today for your private showing!