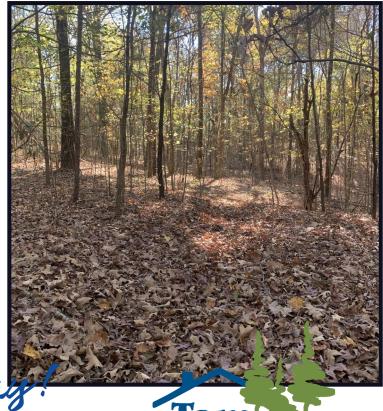

#### 1.55± Acre Hunting Tract in Marshall County, MS

Who says you can't kill bucks on a small acreage tract? Welcome to your new small acreage hunting tract in Marshall County, MS! This 1.55+/- surveyed acre tract is situated just 10 minutes south of Holly Springs, MS, 15 minutes north of Sardis Lake, and 25 minutes north of Oxford, MS. Rubs were everywhere during the initial inspection! The timber make-up is primarily hardwoods that will provide an abundant food supply for the local wildlife. Utilities are available from the road. Call Kadero Edley today for your private showing!