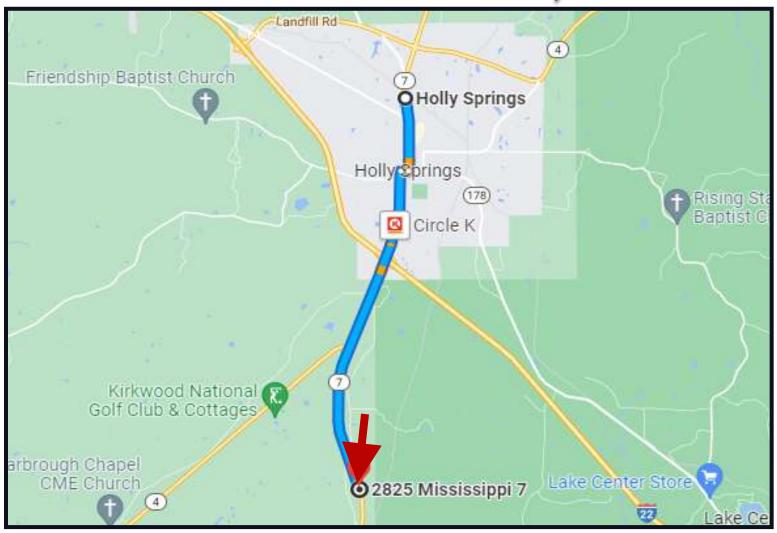

### TomSmithLandandHomes.com

<u>Direction from MS-7 S in Holly Springs, MS</u>: Travel south toward MS-7 S toward Clay St for 1.1 miles. Then turn right onto W Van Dorn Ave and travel for 0.1 miles. Turn left onto MS-7 S/S Craft St. Continue on MS-7 S for 5.2 miles and the property will be on your left.