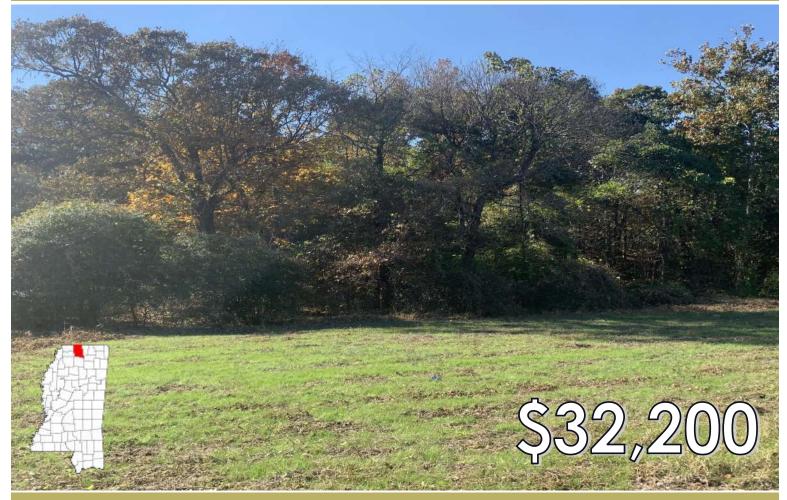

## **1.55± Acre Homesite in Marshall County, MS**

Have you been searching for a place to build your dream home in a great location? Welcome to your new 1.55± acre homesite in Marshall County, MS! This 1.55± surveyed acre tract is situated just ten minutes south of Holly Springs, MS, fifteen minutes north of Sardis Lake, and twenty-five minutes north of Oxford, MS. A well will need to be installed for water supply, the city of Holly Springs provides electricity, and either a septic or water treatment plant will need to be installed for sewage. Mobile homes are allowed, and with a little TLC plus dirt work, this could be your new country home! Blueprints for new construction are available. Call Kadero Edley today for your private showing!