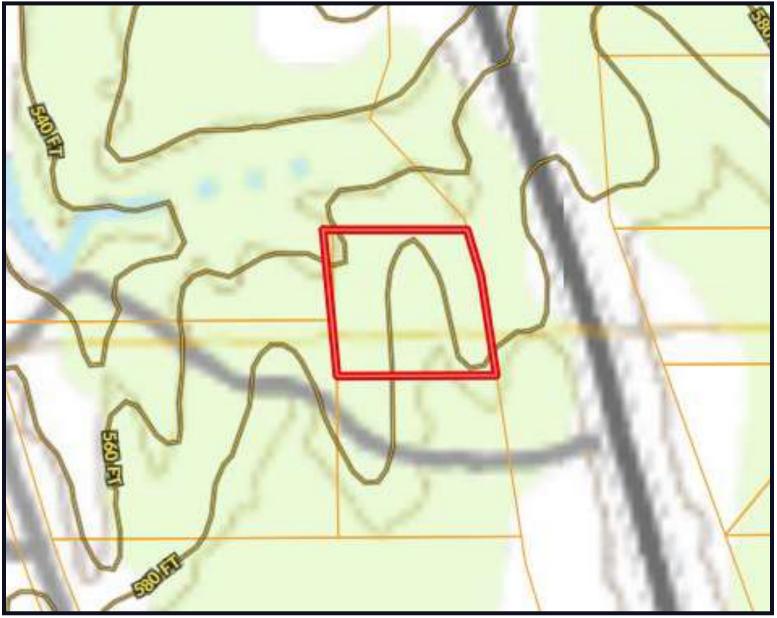

## **1.55± Acre Homesite in Marshall County, MS**

Have you been searching for a place to build your dream home in a great location? Welcome to your new 1.55± acre homesite in Marshall County, MS! This 1.55± surveyed acre tract is situated just ten minutes south of Holly Springs, MS, fifteen minutes north of Sardis Lake, and twenty-five minutes north of Oxford, MS. A well will need to be installed for water supply, the city of Holly Springs provides electricity, and either a septic or water treatment plant will need to be installed for sewage. Mobile homes are allowed, and with a little TLC plus dirt work, this could be your new country home! Blueprints for new construction are available. Call Kadero Edley today for your private showing!