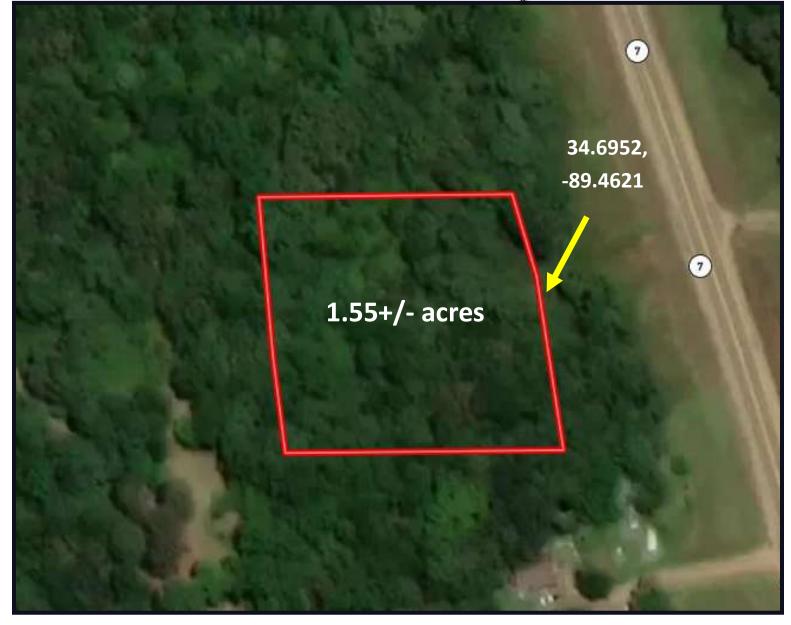

## **1.55± Acre Homesite in Marshall County, MS**

Have you been searching for a place to build your dream home in a great location? Welcome to your new 1.55± acre homesite in Marshall County, MS! This 1.55± surveyed acre tract is situated just ten minutes south of Holly Springs, MS, fifteen minutes north of Sardis Lake, and twenty-five minutes north of Oxford, MS. A well will need to be installed for water supply, the city of Holly Springs provides electricity, and either a septic or water treatment plant will need to be installed for sewage. Mobile homes are allowed, and with a little TLC plus dirt work, this could be your new country home! Blueprints for new construction are available. Call Kadero Edley today for your private showing!

#### **Click Here For Interactive Map**

Call me today!

KADERO EDLEY, REALTOR® Kadero@TomSmithLand.com 601.898.2772 office | 601.488.7000 cell