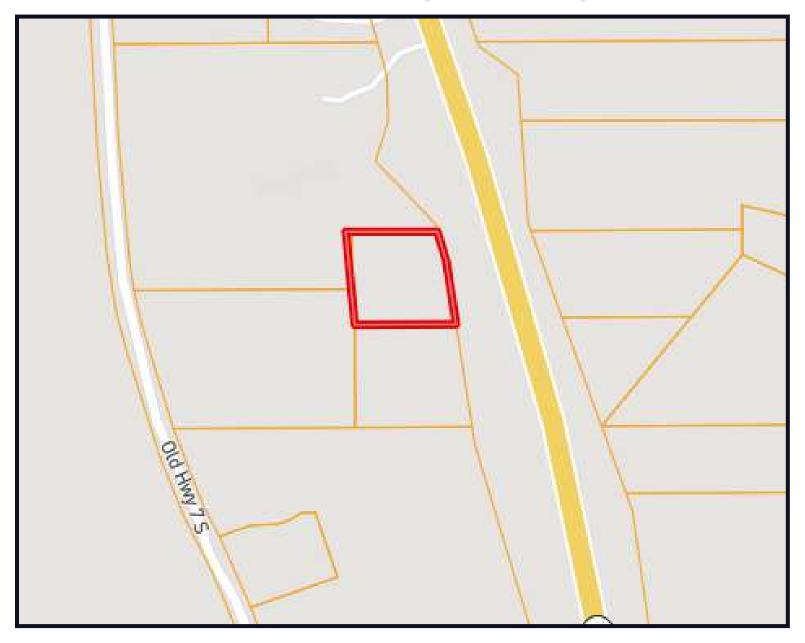

### TomSmithLandandHomes.com

<u>Direction from MS-7 S in Holly Springs, MS</u>: Travel south toward MS-7 S toward Clay St for 1.1 miles. Then turn right onto W Van Dorn Ave and travel for 0.1 miles. Turn left onto MS-7 S/S Craft St. Continue on MS-7 S for 5.2 miles and the property will be on your left.